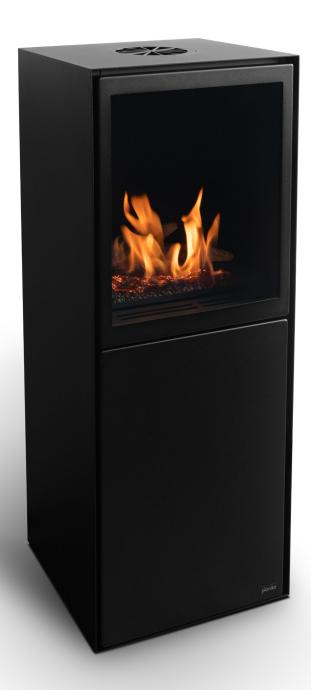

# **SCANDI**

### AUTOMATIC ETHANOL FIREPLACE

Net Zero fireplace with the BEV Technology®

#### **AUTOMATIC BEV® BURNER**

The BEV Technology® guarantees a burning process that is completely free of smoke, odor, or ash. This technology creates a flame by burning ethanol vapors, ensuring that the fire has no direct contact with the liquid fuel.

#### **EYE-CATCHING BURNER**

As an option, Scandi can be decorated with realistic logs, enhancing cozy atmosphere in any room.