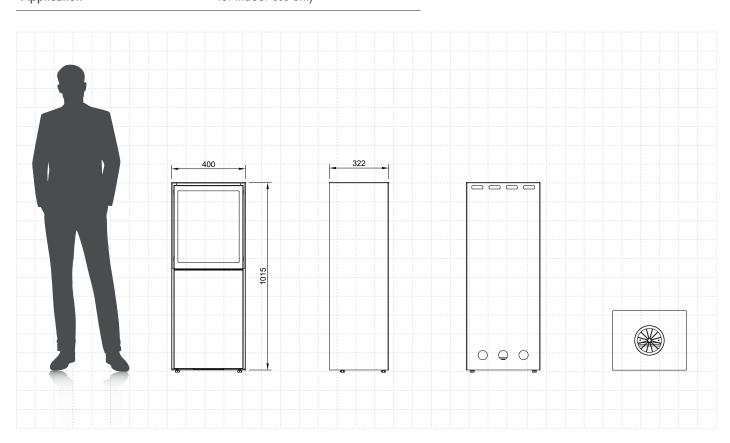

## (BEV Technology®)

| Fuel tank capacity      | 5.0 L                                   |
|-------------------------|-----------------------------------------|
| Maximum burn time       | 33 hours                                |
| Maximum heat output     | 3.5 kW                                  |
| Minimum room cubature   | 35 m <sup>3</sup>                       |
| Flame height regulation | 2 stages                                |
| Weight                  | 62.0 kg                                 |
| Fuel type               | bioethanol 95 - 96,6%                   |
| Flue                    | not required                            |
| Air change rate         | 1 space volume per hour                 |
| Power supply            | 230 V                                   |
| Finish                  | black powder coating                    |
| Materials               | steel, galvanized steel, tempered glass |
| Application             | for indoor use only                     |