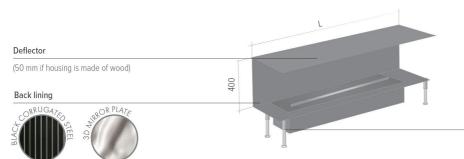

## Casing ONE (for FLA 3 / FLA 3 XL)

## PRICES

|                                           |                                             | Casing ONE<br>L = 1080 mm<br>FLA 3 / FLA 3 XL L =<br>790 mm | Casing ONE<br>L = 1280 mm<br>FLA 3 / FLA 3 XL L =<br>990 mm | Casing ONE<br>L = 1480 mm<br>FLA 3 / FLA 3 XL L =<br>1190 mm | Casing ONE<br>L = 1780 mm<br>FLA 3 / FLA 3 XL L =<br>1490 mm | Casing ONE<br>L = 2280 mm<br>FLA 3 / FLA 3 XL L =<br>1990 mm | Custom length |
|-------------------------------------------|---------------------------------------------|-------------------------------------------------------------|-------------------------------------------------------------|--------------------------------------------------------------|--------------------------------------------------------------|--------------------------------------------------------------|---------------|
| Casing for each type (black matte finish) |                                             | \$1,090                                                     | \$1,290                                                     | \$1,490                                                      | \$1,790                                                      | \$2,180                                                      | PRICE         |
| Insert FLA 3 / FLA 3 XL<br>(black top)    |                                             | \$7,750/<br>\$9,730                                         | \$9,730/<br>\$11,720                                        | \$11,720/<br>\$13,700                                        | \$14,300/<br>\$16,290                                        | \$20,300/<br>\$22,240                                        |               |
| OPTIONAL                                  | Back wall finish:<br>black corrugated panel | \$790                                                       | \$990                                                       | \$1,190                                                      | \$1,490                                                      | \$1,690                                                      | ON<br>REQUEST |
|                                           | Back wall finish:<br>3D mirror panel        | \$990                                                       | \$1,290                                                     | \$1,490                                                      | \$1,790                                                      | \$2,180                                                      |               |
|                                           | Deflector (50 mm)                           | \$100                                                       |                                                             |                                                              |                                                              |                                                              |               |
|                                           |                                             |                                                             |                                                             |                                                              |                                                              |                                                              |               |

Legs

200 mm for FLA3 430 mm for FLA3 XL