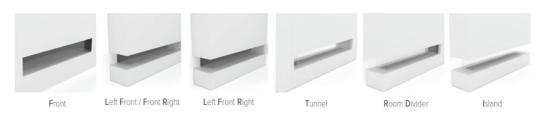

## Casing ONE

## CASING TYPES



## Casing ONE (for FLA 3 / FLA 3 XL)

## PRICES

|                                           |                                             | Casing ONE<br>L = 1080 mm<br>FLA 3 / FLA 3 XL L =<br>790 mm | Casing ONE<br>L = 1280 mm<br>FLA 3 / FLA 3 XL L =<br>990 mm | Casing ONE<br>L = 1480 mm<br>FLA 3 / FLA 3 XL L =<br>1190 mm | Casing ONE<br>L = 1780 mm<br>FLA 3 / FLA 3 XL L =<br>1490 mm | Casing ONE<br>L = 2280 mm<br>FLA 3 / FLA 3 XL L =<br>1990 mm | Custom length |
|-------------------------------------------|---------------------------------------------|-------------------------------------------------------------|-------------------------------------------------------------|--------------------------------------------------------------|--------------------------------------------------