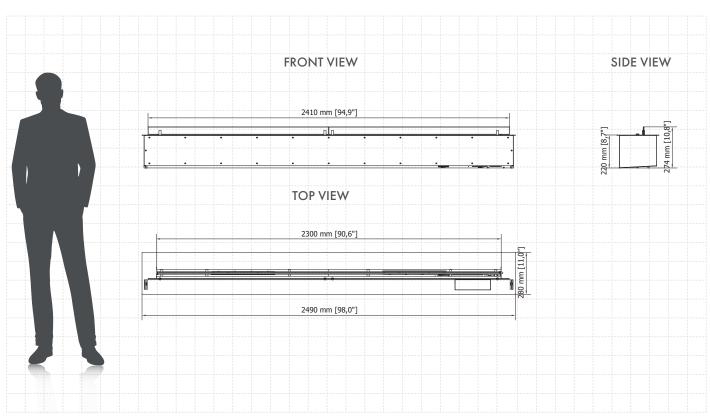

# FIRE LINE AUTOMATIC 3 (2490mm)

# Fire Line Automatic 3 (2490mm)

(BEV Technology®)

| Fuel tank capacity      | 14.8 L                                   |
|-------------------------|------------------------------------------|
| Maximum burn time       | 12 hours                                 |
| Maximum heat output     | 22.5 kW                                  |
| Minimum room cubature   | 225 m³                                   |
| Flame height regulation | 6 stages                                 |
| Weight                  | 62.0 kg                                  |
| Fuel type               | bioethanol 86 - 96,6%                    |
| Flue                    | not required                             |
| Air change rate         | 1 space volume per hour                  |
| Power supply            | 230 V                                    |
| Finish                  | black powder coating                     |
| Materials               | steel, galvanized steel, toughened glass |
| Application             | for indoor use only                      |