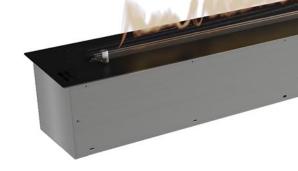

# FIRE LINE AUTOMATIC 3 (2490mm)

# **AUTOMATIC ETHANOL BURNER**

BEV Technology®

## **AUTOMATIC BURNER**

The automatic burner with the patented BEV Technology® is the most advanced product in the industry ensuring the cleanest burning process without any smoke, smell or ash. The flame is produced by combusting ethanol vapours and has no direct contact with the liquid fuel.

#### **GLASS SCREEN**

The dedictaed toughened glass panel covers and stabilizes the flame.

#### INTEGRATED CONTROL PANEL

The FLA3 burner has an intuitive control panel with an LCD screen and inlet for automatic refuelling.