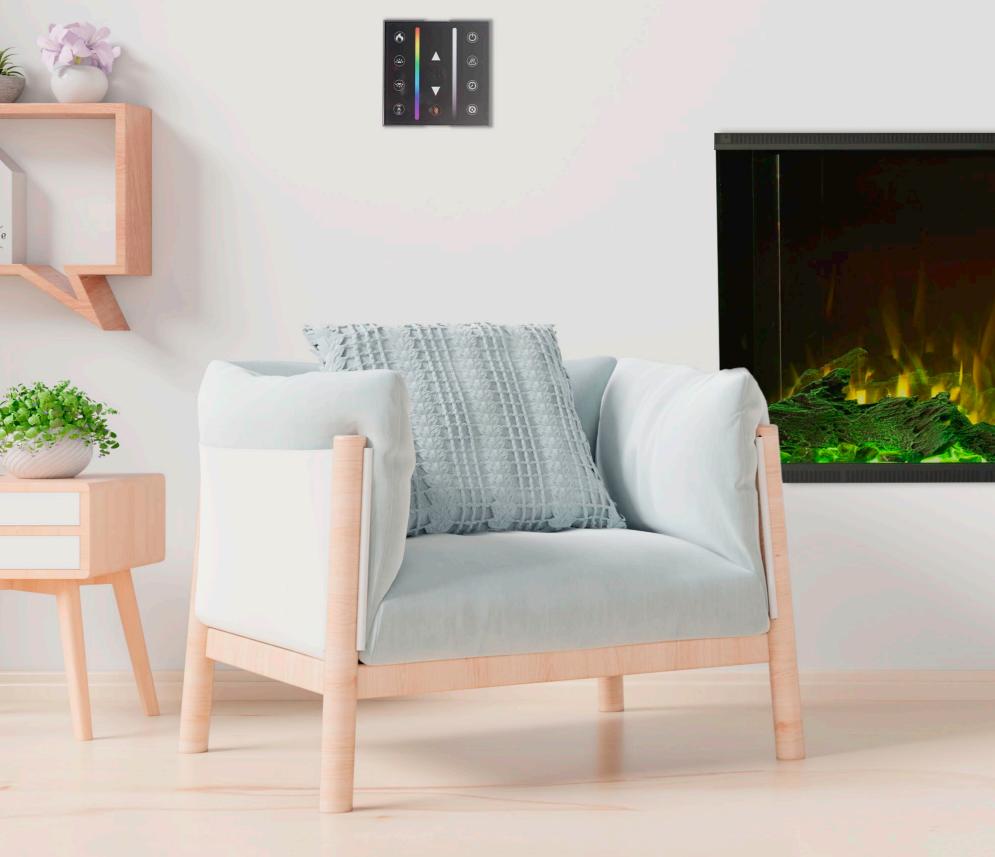

477 mm         | / | 150 mm        |





#### NATURAL LOOK

A fireplace is not only about the light and heat. Astro brings our newly-designed resin logs and vivid crystals. All of them are put ontop the original Glowing Floor with a

#### **DIFFERENT ARRANGEMENTS**

Astro means flexible design. You can fully or partly recess the fireplace or simply hang it on the wall.

### **YOU DESIGN!**

Enjoy the three-sided panoramic flame or cover the sides of Astro with the included panels. By framing the fire you get three additional arrangement options.



#### **HEATFLOW SYSTEM**

Astro not only decorates but also warms up your home. Take advantage of the 2-stage heater to enjoy cosy winter evenings. Two heating levels: 1500 W and 3000 W



# **INTUITIVE CONTROL** WIRELESS WALL PANEL & REMOTE







## FOR INDOR AND ROOFED OUTDOOR SPACES





PLANIKA USA LLC www.planikausa.com info@planikausa.com PLANIKA Sp. z o.o. www.planikafires.com planika@planikafires.com