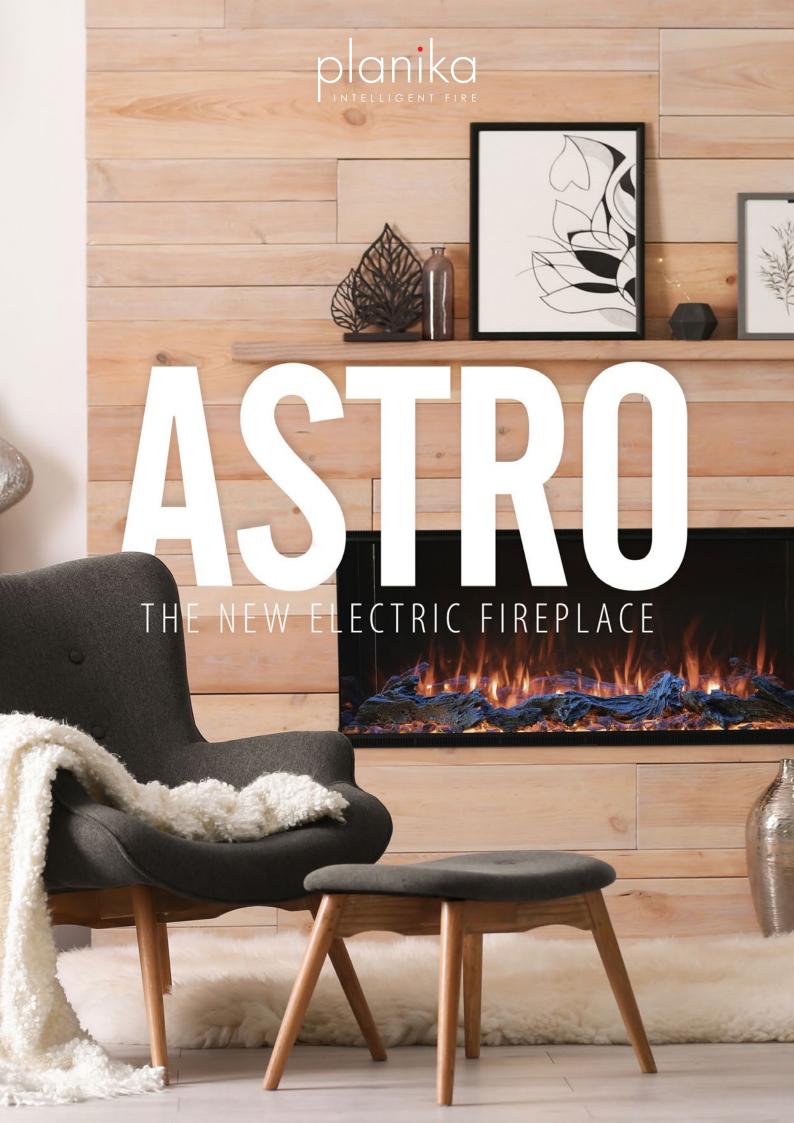

#### NATURAL LOOK

A fireplace is not only about the light and heat. Astro brings our newly-designed resin logs and vivid crystals. All of them are put ontop the original Glowing Floor with a