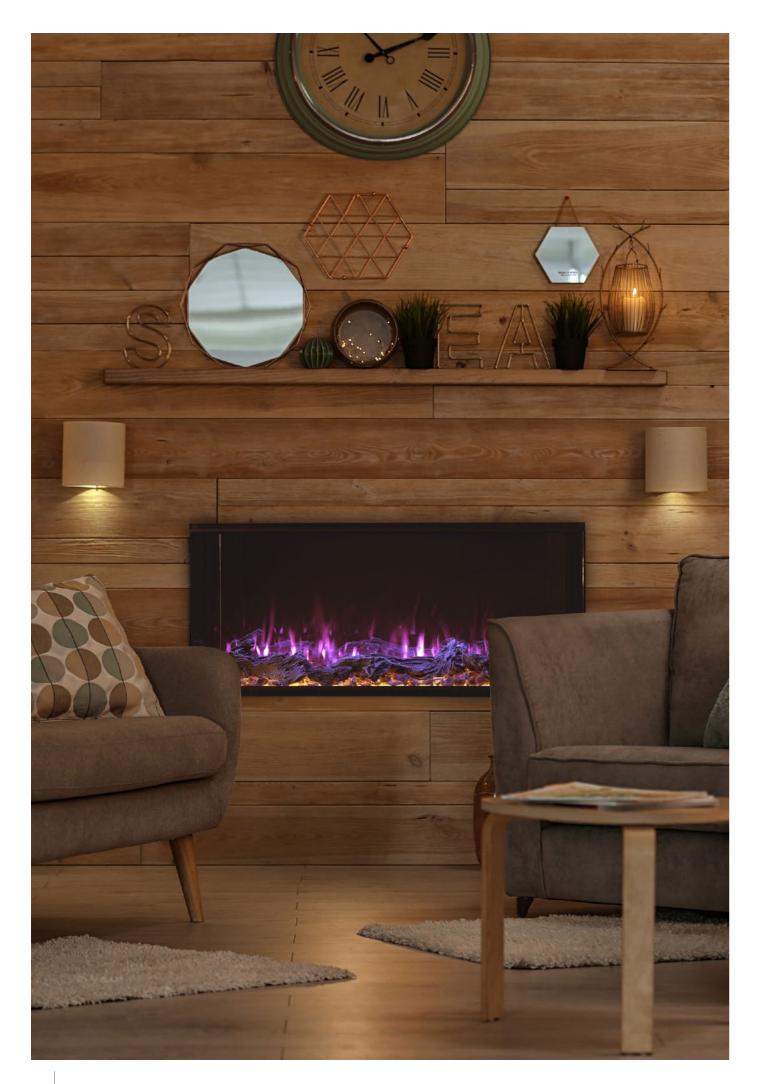

### **MULTIZONE COLORFLOW**

The Multizone Colorflow let's you give Astro your own look. There are three lighting zones, each with individual colour settings.

| ving width |   | viewing height |   | viewing depth |
|------------|---|----------------|---|---------------|
| 38 mm      | / | 477 mm         | / | 150 mm        |
| 219 mm     | / | 477 mm         | / | 150 mm        |
| 24 mm      | / | 477 mm         | / | 150 mm        |
| 29 mm      | / | 477 mm         | / | 150 mm        |