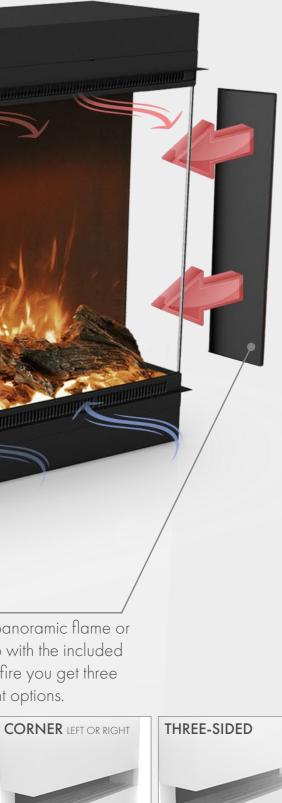

### **YOU DESIGN!**

Enjoy the three-sided panoramic flame or cover the sides of Astro with the included panels. By framing the fire you get three additional arrangement options.