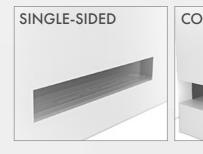

#### **DIFFERENT ARRANGEMENTS**

Astro means flexible design. You can fully or partly recess the fireplace or simply hang it on the wall.

### **YOU DESIGN!**

Enjoy the three-sided panoramic flame or cover the sides of Astro with the included panels. By framing the fire you get three additional arrangement options.