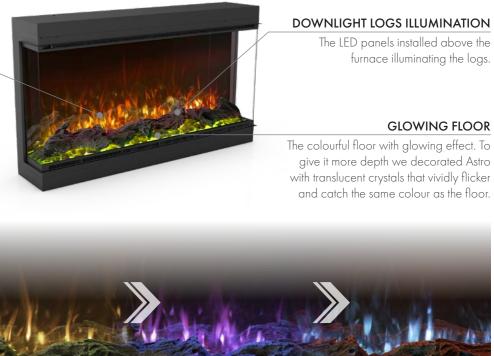

#### NATURAL LOOK

A fireplace is not only about the light and heat. Astro brings our newly-designed resin logs and vivid crystals. All of them are put ontop the original Glowing Floor with a