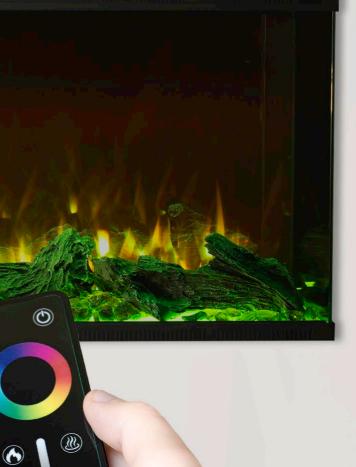

# **INTUITIVE CONTROL** WIRELESS WALL PANEL & REMOTE

### **MULTIZONE COLORFLOW**

The Multizone Colorflow let's you give Astro your own look. There are three lighting zones, each with individual colour settings.

| ving width |   | viewing height |   | viewing depth |
|------------|---|----------------|---|---------------|
| 38 mm      | / | 477 mm         | / | 150 mm        |
| 219 mm     | / | 477 mm         | / | 150 mm        |
| 24 mm      | / | 477 mm         | / | 150 mm        |
| 29 mm      | / | 477 mm         | / | 150 mm        |