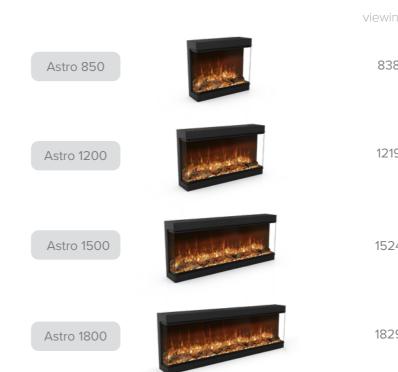

## FOUR UNIVERSAL LENGTHS

your space.



### **MULTIZONE COLORFLOW**

The Multizone Colorflow let's you give Astro your own look. There are three lighting zones, each with individual colour settings.







| ving width |   | viewing height |   | viewing depth |
|------------|---|----------------|---|---------------|
| 38 mm      | / | 477 mm         | / | 150 mm        |
| 219 mm     | / | 477 mm         | / | 150 mm        |
| 24 mm      | / | 477 mm         | / | 150 mm        |
| 29 mm      | / | 477 mm         | / | 150 mm        |





#### NATURAL LOOK

A fireplace is not only about the light and heat. Astro brings our newly-designed resin logs and vivid crystals. All of them are put ontop the original Glowing Floor with a

#### **DIFFERENT ARRANGEMENTS**

Astro means flexible design. You can fully or partly recess the f