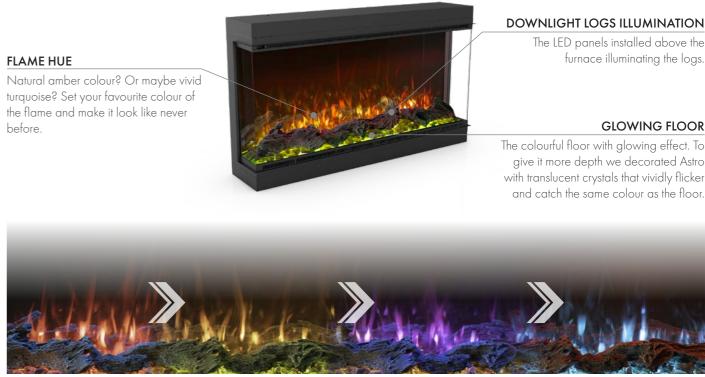

### **MULTIZONE COLORFLOW**

The Multizone Colorflow let's you give Astro your own look. There are three lighting zones, each with individual colour settings.

| ving width |   | viewing height |   | viewing depth |
|------------|---|----------------|---|---------------|
| 38 mm      | / | 477 mm         | / | 150 mm        |
| 219 mm     | / | 477 mm         | / | 150 mm        |
| 24 mm      | / | 477 mm         | / | 150 mm        |
| 29 mm      | / | 477 mm         | / | 150 mm        |

#### NATURAL LOOK

A fireplace is not only about the light and heat. Astro brings our newly-designed resin logs and vivid crystals. All of them are put ontop the original Glowing Floor with a