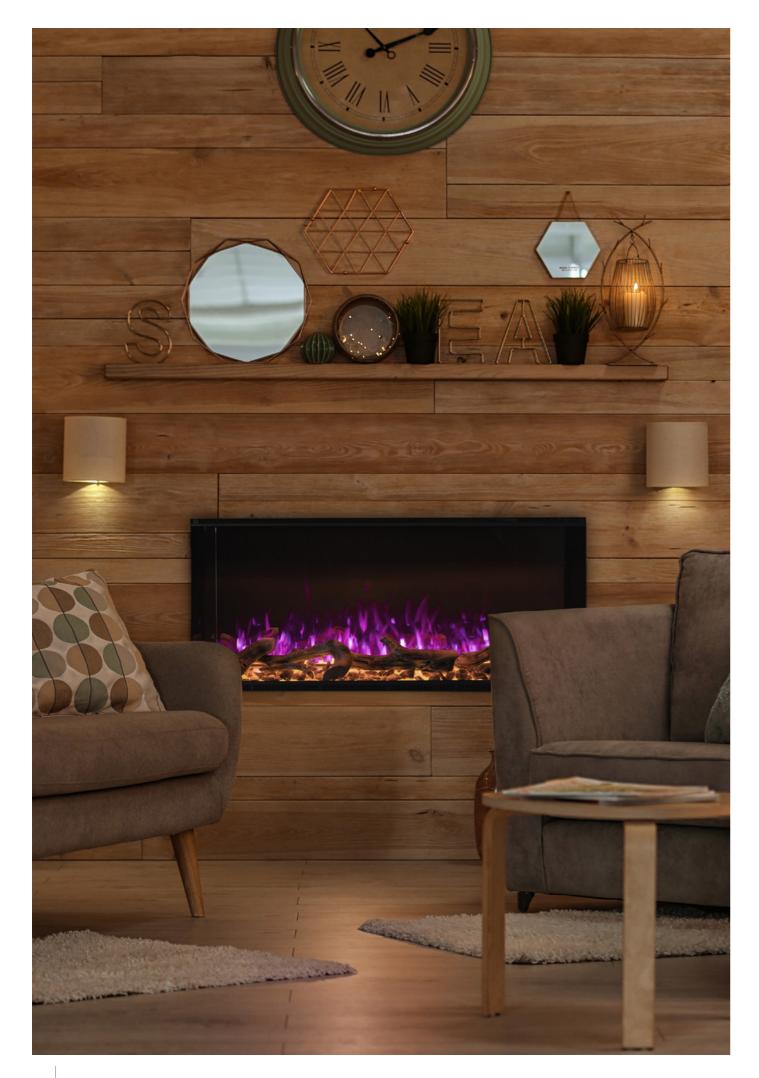

### **REFLEX TECHNOLOGY**

a system of prisms and LED lights that provides more visual depth than a regular 2-dimensional fireplace. The warm-coloured mirror installed on the back wall enlarges the flame giving you a more natural experience.

Astro not only decorates but also warms up your home. Take advantage of the 2-stage heater to enjoy cosy winter evenings.

Two heating levels: 1500 W and 3000 W