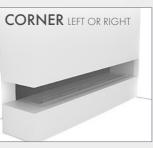

Enjoy the three-sided panoramic flame or cover the sides of Astro with the included panels. By framing the fire you get three additional arrangement options.