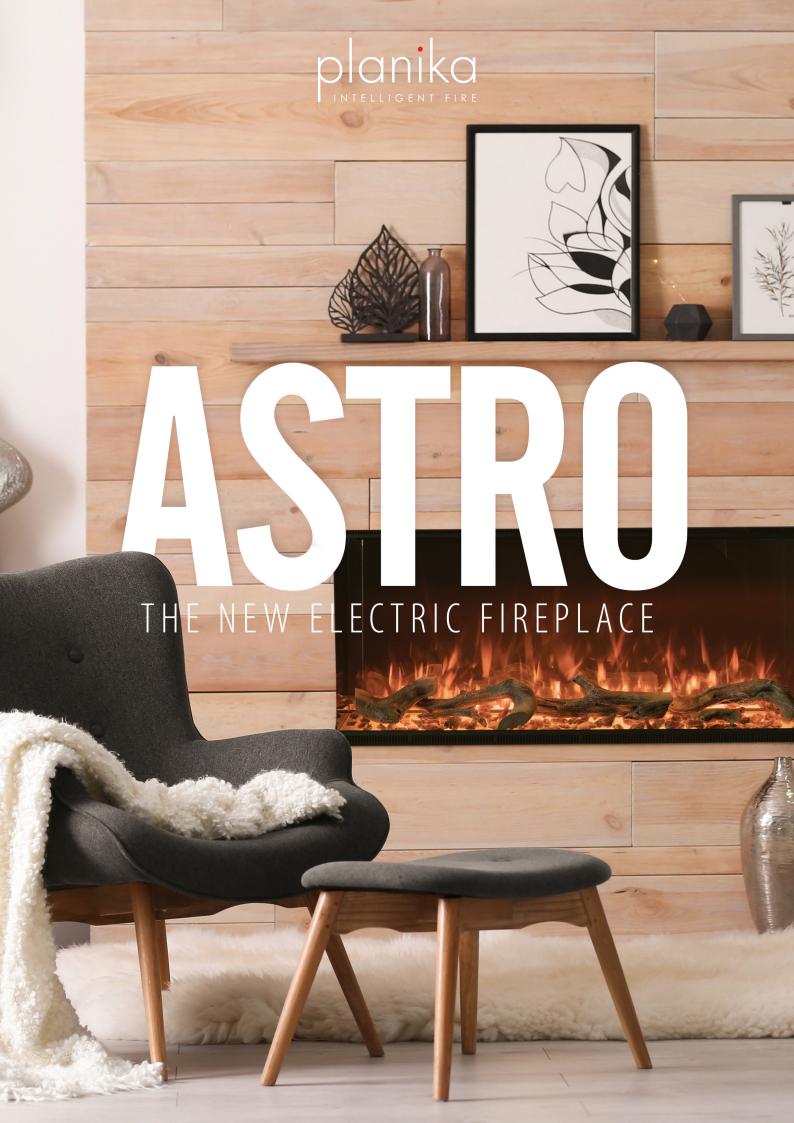

## **DIFFERENT ARRANGEMENTS**

Astro means flexible design. You can fully or partly recess the fireplace, hang it on the wall

or simply arrange it as a freestanding fireplace. Use the optional casing to cover the sides and make it blend well with your interior.