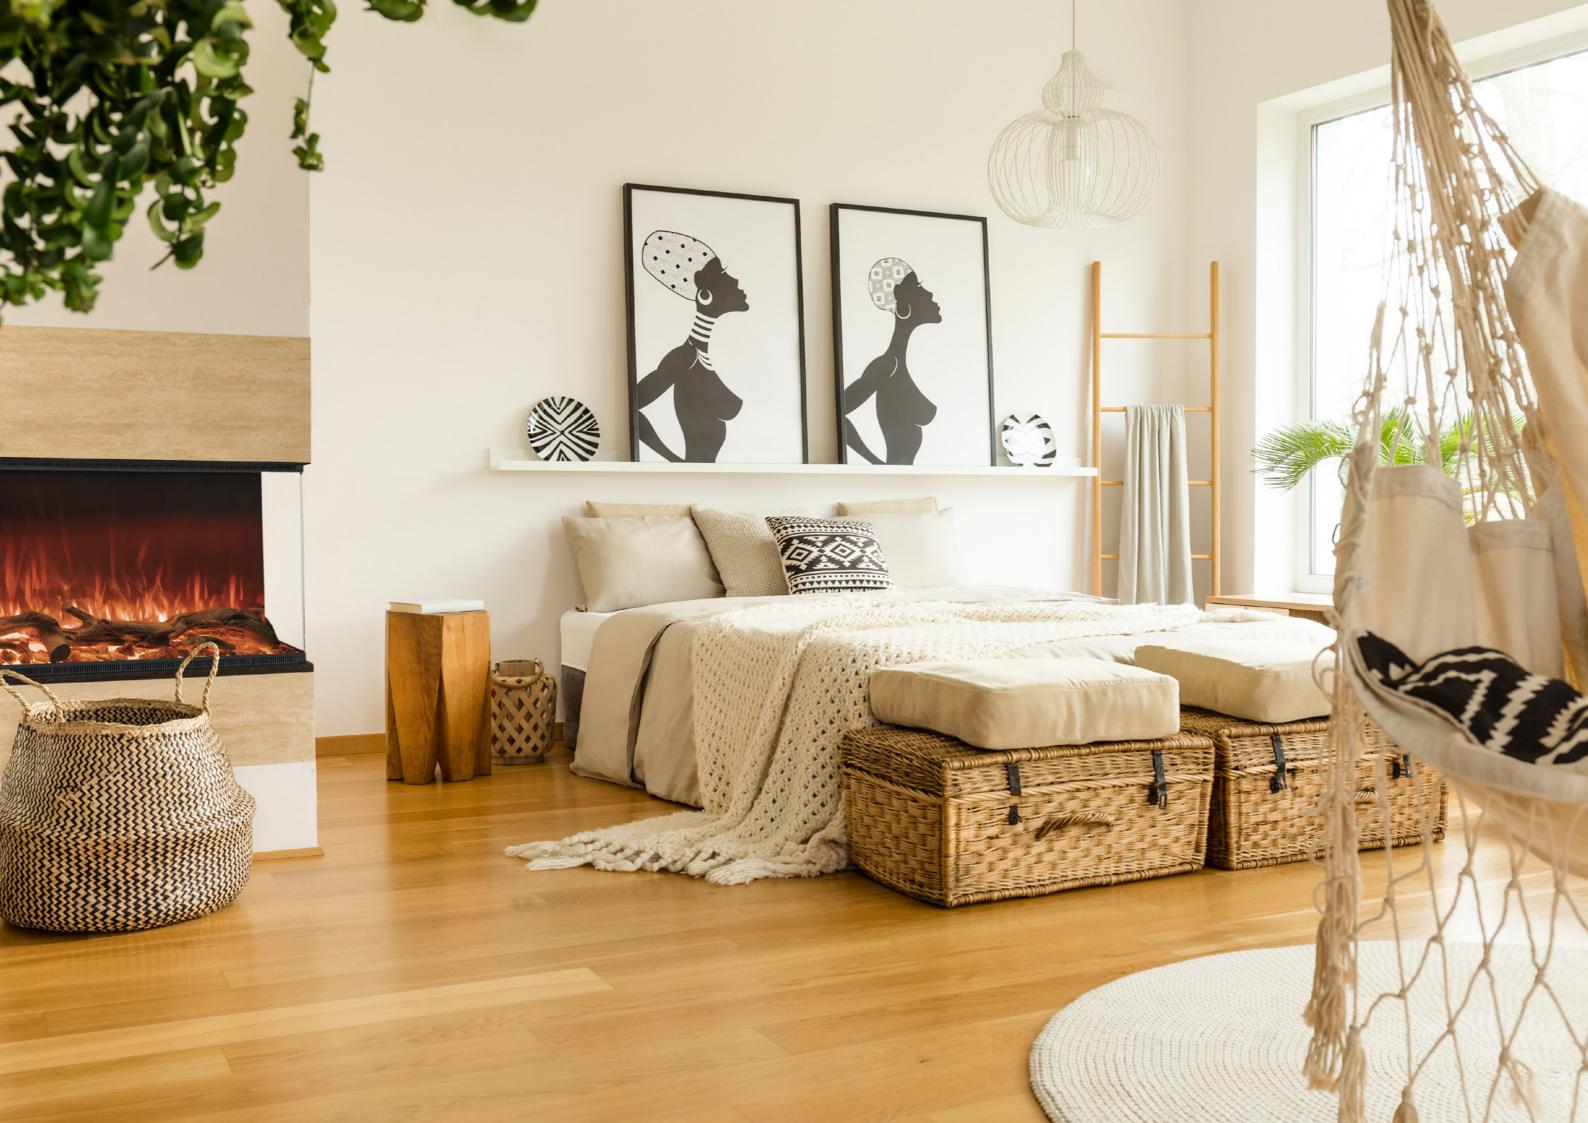

## **DIFFERENT ARRANGEMENTS**

Astro means flexible design. You can fully or partly recess the fireplace, hang it on the wall

or simply arrange it as a freestanding fireplace. Use the optional casing to cover the sides and make it blend well with your interior.