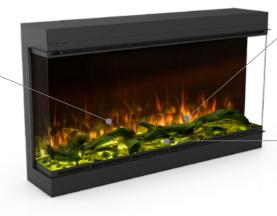

#### DOWNLIGHT LOGS ILLUMINATION

The LED panels installed above the furnace illuminating the logs.

#### **GLOWING FLOOR**

The colourful floor with glowing effect. To give it more depth we decorated Astro with translucent crystals that vividly flicker and catch the same colour as the floor.

2

### **REFLEX TECHNOLOGY**

a system of prisms and LED lights that provides more visual depth than a regular 2-dimensional fireplace. The warm-coloured mirror installed on the back wall enlarges the flame giving you a more natural experience.