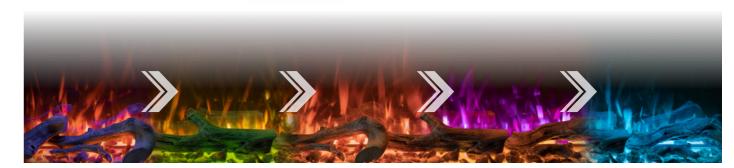

## **MULTIZONE COLORFLOW**

The Multizone Colorflow let's you give Astro your own look. There are **three lighting zones**, each with individual colour settings.

#### FLAME HUE

Natural amber colour? Or maybe vivid turquoise? Set your favourite colour of the flame and make it look like never before.