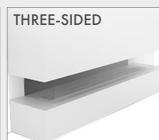

Enjoy the three-sided panoramic flame or cover the sides of Astro with the included panels. By framing the fire you get three additional arrangement options.