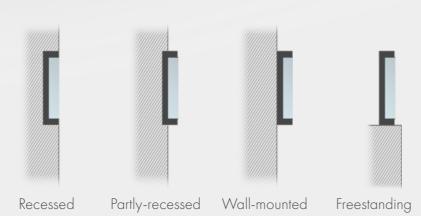

## **DIFFERENT ARRANGEMENTS**

Astro means flexible design. You can fully or partly recess the fireplace, hang it on the wall

or simply arrange it as a freestanding fireplace. Use the optional casing to cover the sides and make it blend well with your interior.