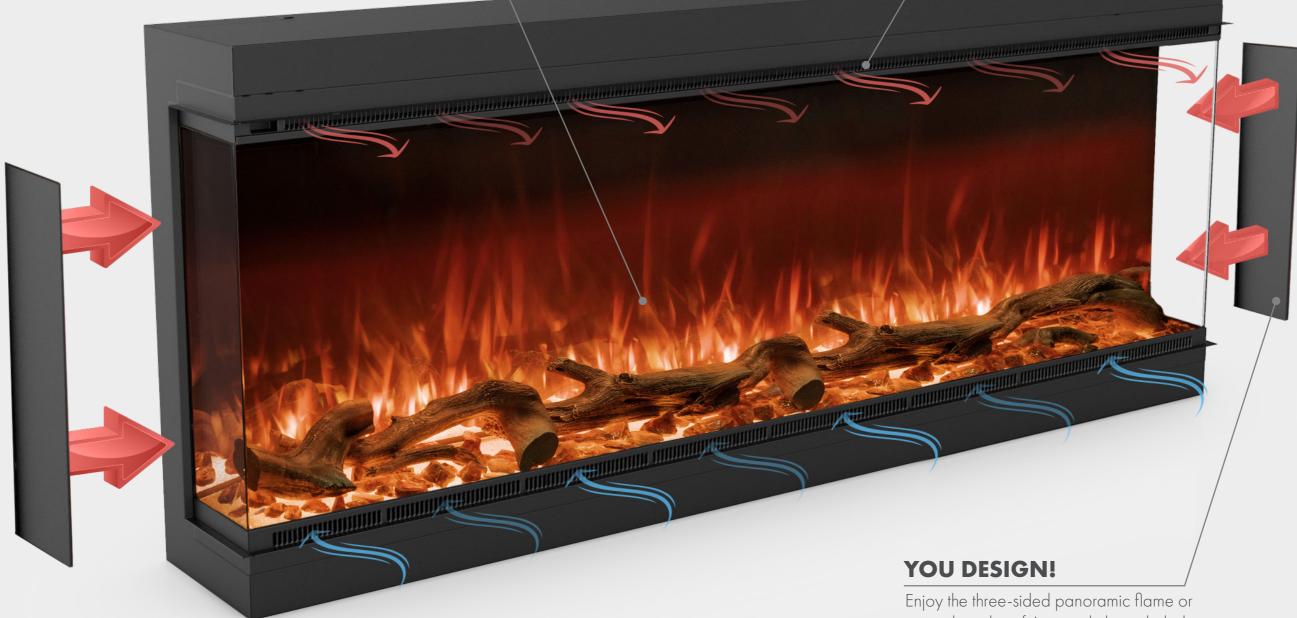

Astro not only decorates but also warms up your home. Take advantage of the 2-stage heater to enjoy cosy winter evenings.

Two heating levels: 1500 W and 3000 W

Enjoy the three-sided panoramic flame or cover the sides of Astro with the included panels. By framing the fire you get three additional arrangement options.