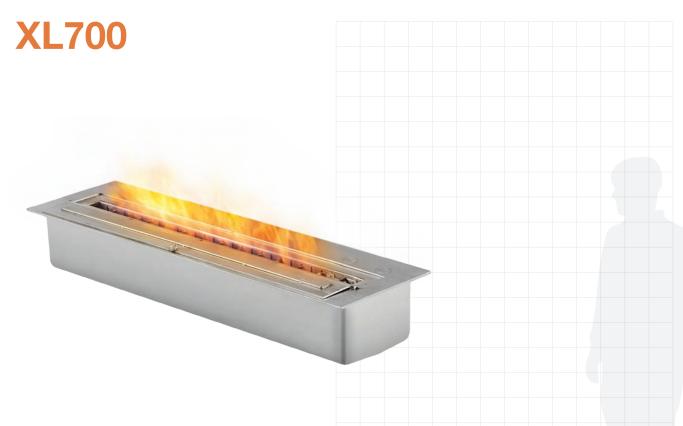

## **CONTACT US**

0800 468 836 sales@nakedflame.nz nakedflame.nz

FRONT VIEW

TOP VIEW

SIDE VIEW

| Application  | Indoor & Outdoor            |
|--------------|-----------------------------|
| Materials    | Grade 304 Stainless Steel   |
| Weight       | 9.2kg [20.2lbs]             |
| Colour & SKU | Stainless Steel ESF.2.B.XL7 |
| Fuel Type    | e-NRG Bioethanol            |

# **BURNER VENTILATION & EFFICIENCY\***

| Fuel Capacity                        | 7 Litres [1.8 Gallons]                                         |
|--------------------------------------|----------------------------------------------------------------|
| Heats on Average (when used indoors) | Over 50 square metres<br>[538 square feet]                     |
| Fuel Consumption                     | 0.7 L/h [0.18 Gal/h]                                           |
| Thermal Output<br>Net (MAX)          | 14.5 MJ/h - 13,650 BTU/h - 4 kW                                |
| Burn Time                            | 9 - 12 hours (approx)                                          |
| Minimum<br>Room Size                 | 90 cubic metres<br>[3178 cubic feet] per burner.               |
| Optional<br>Accessories              | Top Tray, Twin Feet Fixings,<br>Fire Screens, Decorative Media |

Read the manual carefully before operating the burner. Physical model dimensions should be verified against cut out dimensions BEFORE installation begins to confirm tolerances align.

<sup>\*</sup> The efficiency data outlined above is indicative only and may vary depending on the model purchased, weather conditions, installation and bioethanol used.