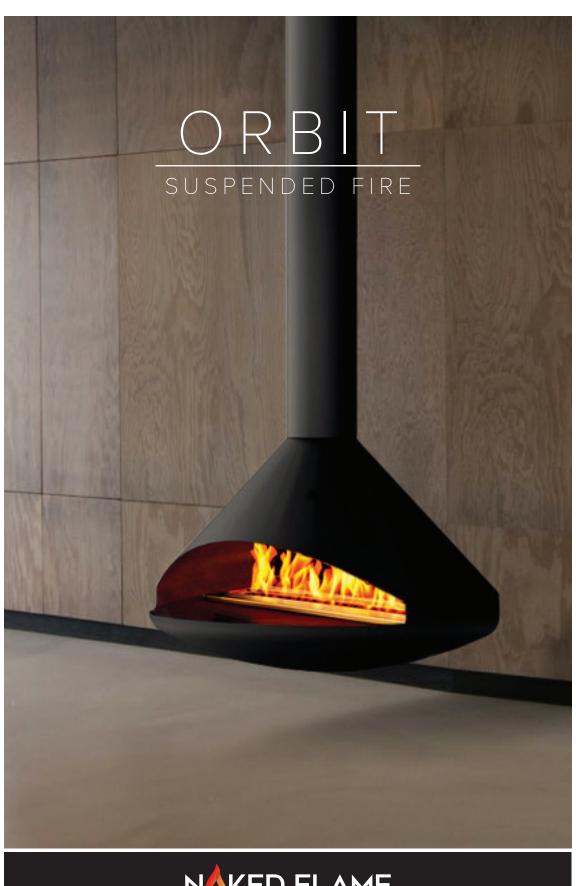

# ORBIT 22cm 67cm 100cm 100cm 100cm

## FIRE INSERT OPTIONS:

- BIOFUEL Eco-friendly, 100% heat-efficient and clean burning, which means no smoke so you don't need a chimney or a consent.
- GAS (Natural or LPG) We offer a gas insert option (through a third party).
- ELECTRIC Just for looks, but what stunningly beautiful looks.
- WOOD Suitable for rural areas, check with your local council for emission requirements.

• Colour: Black **GUARANTEE** 

and ceiling slope.

• Thickness: 4mm

**MATERIALS** 

Full money back 5 year guarantee on any faulty product.

Flue can be customised to various lengths

360 degree rotation system.

• Material: Cold rolled steel