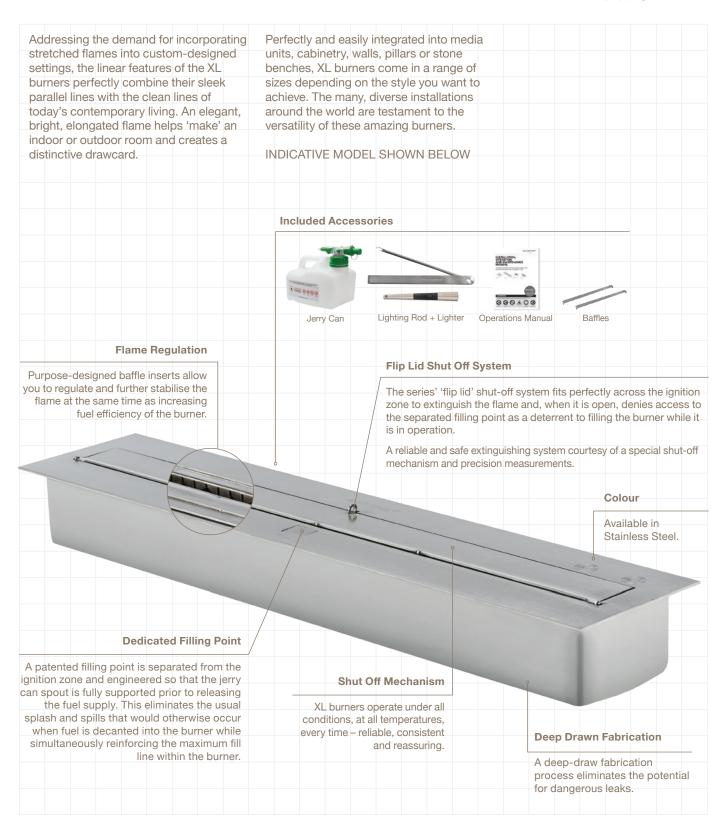

## FIRE INSERT OPTIONS:

- BIOFUEL Eco-friendly, 100% heat-efficient and clean burning, which means no smoke so you don't need a chimney or a consent.
- GAS (Natural or LPG) We offer a gas insert option (through a third party).
- ELECTRIC Just for looks, but what stunningly beautiful looks.
- WOOD Suitable for rural areas, check with your local council for emission requirements.