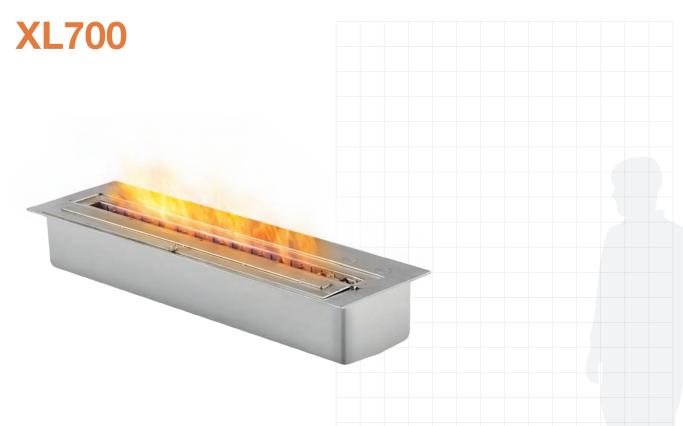

### **CONTACT US**

0800 468 836 sales@nakedflame.nz nakedflame.nz

FRONT VIEW

TOP VIEW

SIDE VIEW

| Application  | Indoor & Outdoor            |
|--------------|-----------------------------|
| Materials    | Grade 304 Stainless Steel   |
| Weight       | 9.2kg [20.2lbs]             |
| Colour & SKU | Stainless Steel ESF.2.B.XL7 |
| Fuel Type    | e-NRG Bioethanol            |

# **BURNER VENTILATION & EFFICIENCY\***

| Fuel Capacity                        | 7 Litres [1.8 Gallons]                                         |
|--------------------------------------|----------------------------------------------------------------|
| Heats on Average (when used indoors) | Over 50 square metres<br>[538 square feet]                     |
| Fuel Consumption                     | 0.7 L/h [0.18 Gal/h]                                           |
| Thermal Output<br>Net (MAX)          | 14.5 MJ/h - 13,650 BTU/h - 4 kW                                |
| Burn Time                            | 9 - 12 hours (approx)                                          |
| Minimum<br>Room Size                 | 90 cubic metres<br>[3178 cubic feet] per burner.               |
| Optional<br>Accessories              | Top Tray, Twin Feet Fixings,<br>Fire Screens, Decorative Media |