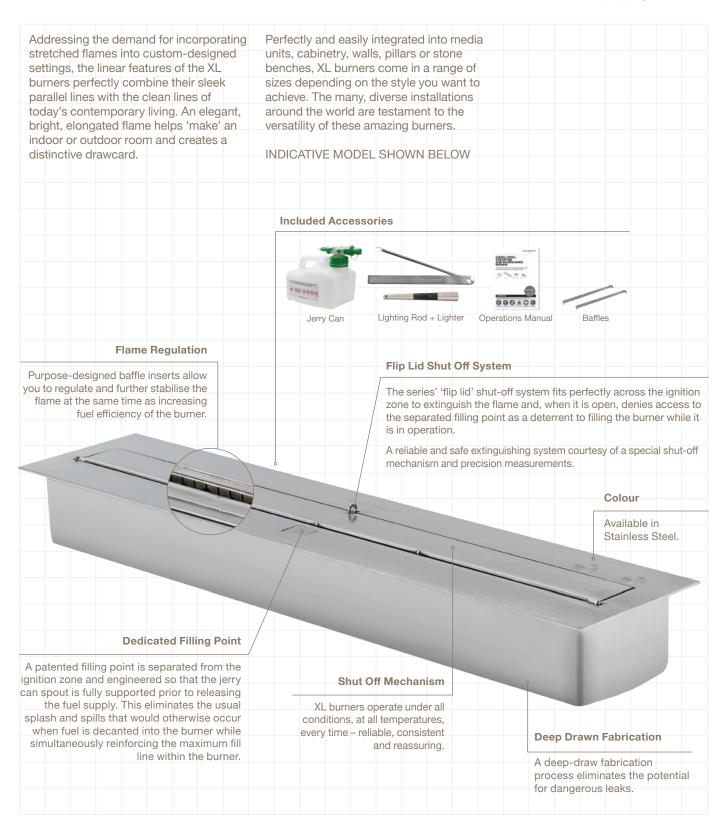

#### FIRE INSERT OPTIONS:

- BIOFUEL Eco-friendly, 100% heat-efficient and clean burning, which means no smoke so you don't need a chimney or a consent.
- GAS (Natural or LPG) We offer a gas insert option (through a third party).
- ELECTRIC Just for looks, but what stunningly beautiful looks.
- WOOD Suitable for rural areas, check with your local council for emission requirements.