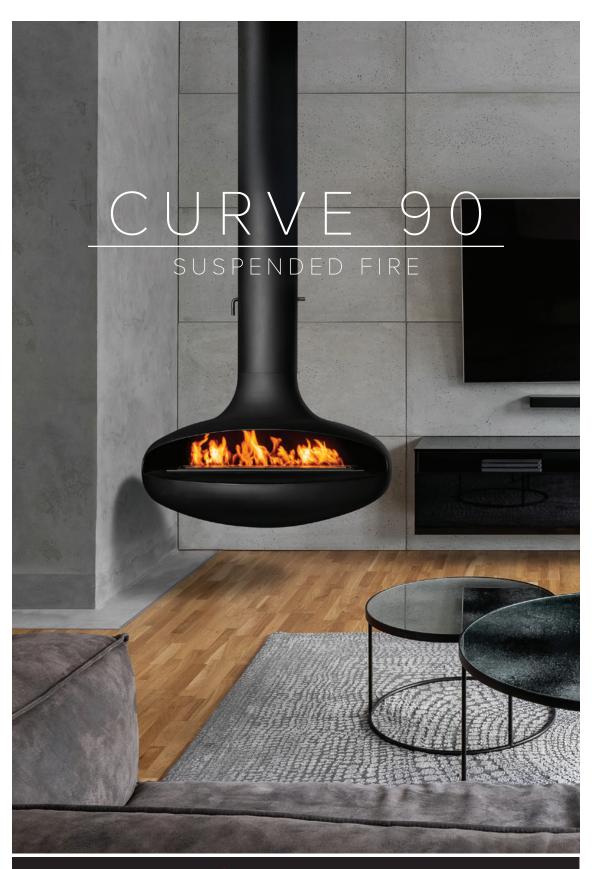

NAKED FLAME



#### FIRE INSERT OPTIONS:

- BIOFUEL Eco-friendly, 100% heat-efficient and clean burning, which means no smoke so you don't need a chimney or a consent.
- GAS (Natural or LPG) We offer a gas insert option (through a third party).
- ELECTRIC Just for looks, but what stunningly beautiful looks.
- WOOD Suitable for rural areas, check with your local council for emission requirements.

## VISIT OUR STORE CONTACT US

18 Barrys Point Road Takapuana Auckland 0800 468 836 sales@nakedflame.nz nakedflame.nz 360 degree rotation system.

Flue can be customised to various lengths and ceiling slope.

# **MATERIALS**

- Material: Cold rolled steel
- Thickness: 4mm
- Colour: Black

### **GUARANTEE**

Full money back 5 year guarantee on any faulty product.







## **VISIT OUR STORE**

18