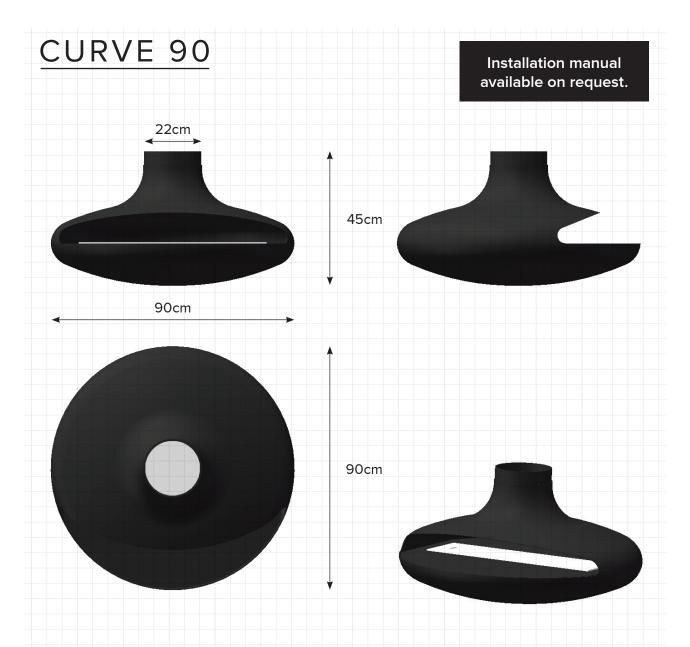

NAKED FLAME



#### FIRE INSERT OPTIONS:

- BIOFUEL Eco-friendly, 100% heat-efficient and clean burning, which means no smoke so you don't need a chimney or a consent.
- GAS (Natural or LPG) We offer a gas insert option (through a third party).
- ELECTRIC Just for looks, but what stunningly beautiful looks.
- WOOD Suitable for rural areas, check with your local council for emission requirements.

## VISIT OUR STORE CONTACT US

18 Barrys Point Road Takapuana Auckland 0800 468 836 sales@nakedflame.nz nakedflame.nz 360 degree rotation system.

Flue can be customised to various lengths and ceiling slope.

# **MATERIALS**

- Material: Cold rolled steel
- Thickness: 4mm
- Colour: Black

### **GUARANTEE**

Full money back 5 year guarantee on any faulty product.







## **VISIT OUR STORE**

18 Barrys Point R