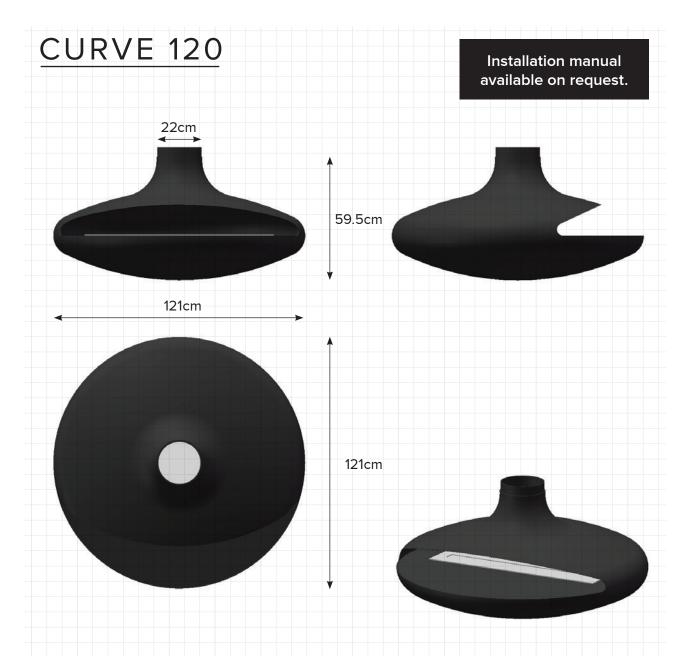

# t requirements faulty prod

18 Barrys Point Road Takapuana Auckland

**VISIT OUR STORE** 

CONTACT US
0800 468 836
sales@nakedflame.nz
nakedflame.nz

360 degree rotation system.

Flue can be customised to various lengths and ceiling slope.

## **CONTACT US**

0800 468 836 sales@nakedflame.nz nakedflame.nz

SIDE VIEW