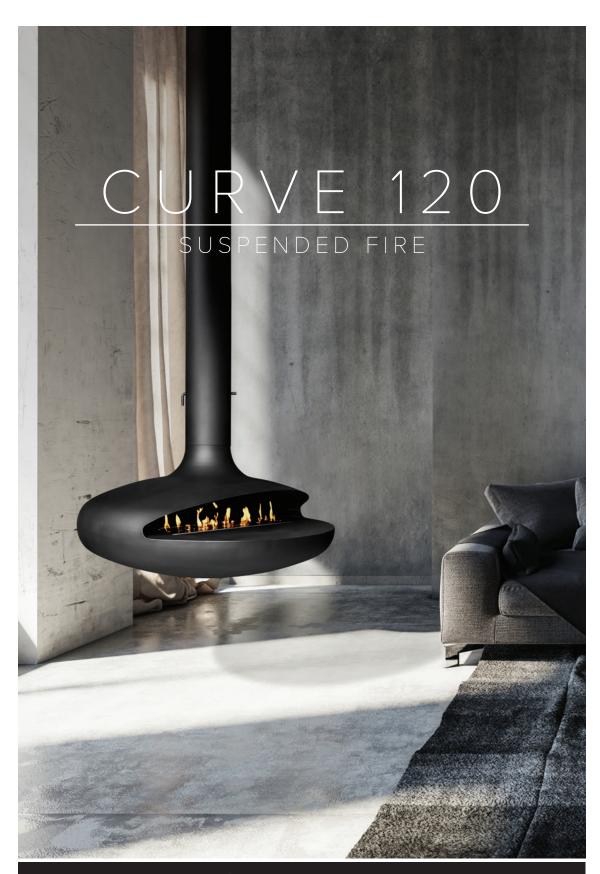

# t requirements faulty prod

18 Barrys Point Road Takapuana Auckland

**VISIT OUR STORE** 

CONTACT US
0800 468 836
sales@nakedflame.nz
nakedflame.nz

360 degree rotation system.

Flue can be customised to various lengths and ceiling slope.