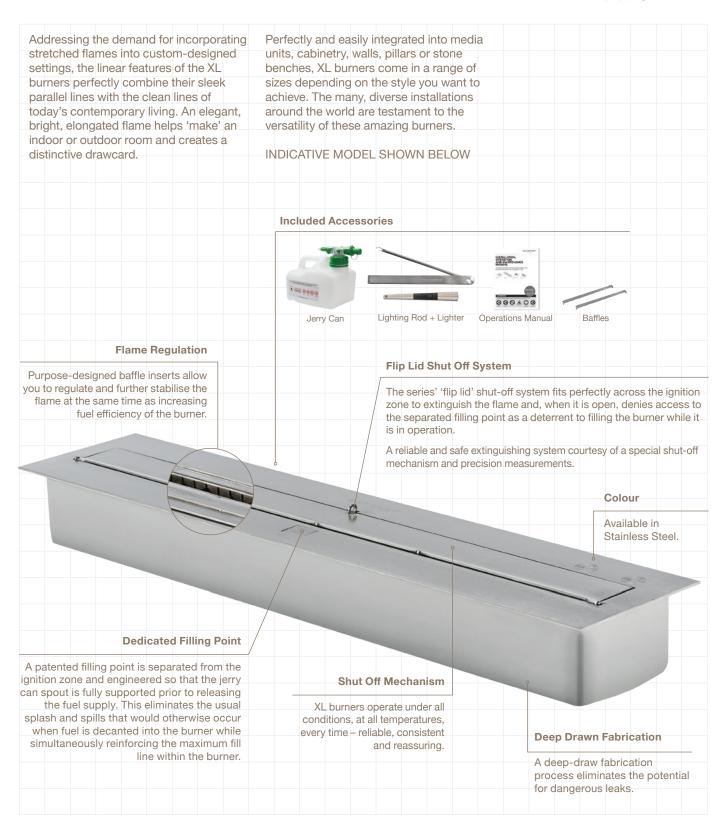

NAKED FLAME



## FIRE INSERT OPTIONS:

- BIOFUEL Eco-friendly, 100% heat-efficient and clean burning, which means no smoke so you don't need a chimney or a consent.
- GAS (Natural or LPG) We offer a gas insert option (through a third party).
- ELECTRIC Just for looks, but what stunningly beautiful looks.
- WOOD Suitable for rural areas, check with your local council for consent requirements.

# t requirements faulty prod

18 Barrys Point Road Takapuana Auckland

**VISIT OUR STORE** 

CONTACT US
0800 468 836
sales@nakedflame.nz
nakedflame.nz

360 degree rotation system.

Flue can be customised to various lengths and ceiling slope.

# **MATERIALS**

- Material: Cold rolled steel
- Thickness: 4mm
- Colour: Black

## **GUARANTEE**

Full money back 5 year guarantee on any faulty product.







## **VISIT OUR STORE**

18 Barrys Point Road Takapuana Auckland

## **CONTACT US**

0800 468 836 sales@nakedflame.nz nakedflame.nz





SIDE VIEW



## **VISIT OUR STORE**

18 Barrys Point Road Takapuana Auckland

## **CONTACT US**

0800 468 836 sales@nakedflame.nz nakedflame.nz