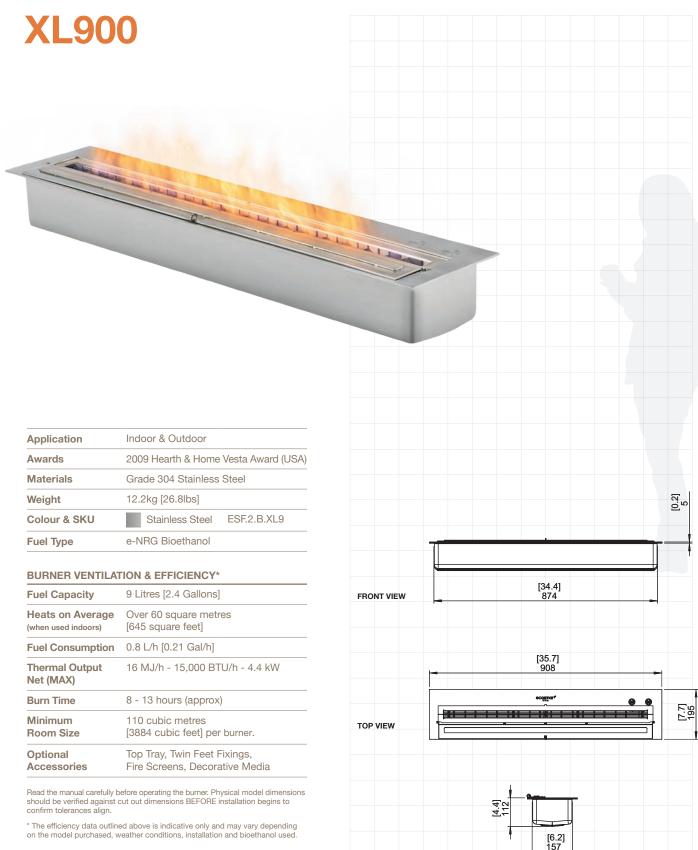

need a chimney or a consent.
- GAS (Natural or LPG) We offer a gas insert option (through a third party).
- ELECTRIC Just for looks, but what stunningly beautiful looks.
- WOOD Suitable for rural areas, check with your local council for consent requirements.

# t requirements faulty prod

18 Barrys Point Road Takapuana Auckland

**VISIT OUR STORE** 

CONTACT US
0800 468 836
sales@nakedflame.nz
nakedflame.nz

360 degree rotation system.

Flue can be customised to various lengths and ceiling slope.

# **MATERIALS**

- Material: Cold rolled steel
- Thickness: 4mm
- Colour: Black

## **GUARANTEE**

Full money back 5 year guarantee on any faulty product.







## **VISIT OUR STORE**

18 Barrys Point Road Takapuana Auckland

## **CONTACT US**

0800 468 836 sales@nakedflame.nz nakedflame.nz





SIDE VIEW



## **VISIT OUR STORE**

18 Barrys Point Road Takapuana Auckland

## **CONTACT US**

0800 468 836 sales@nakedflame.nz nakedflame.nz