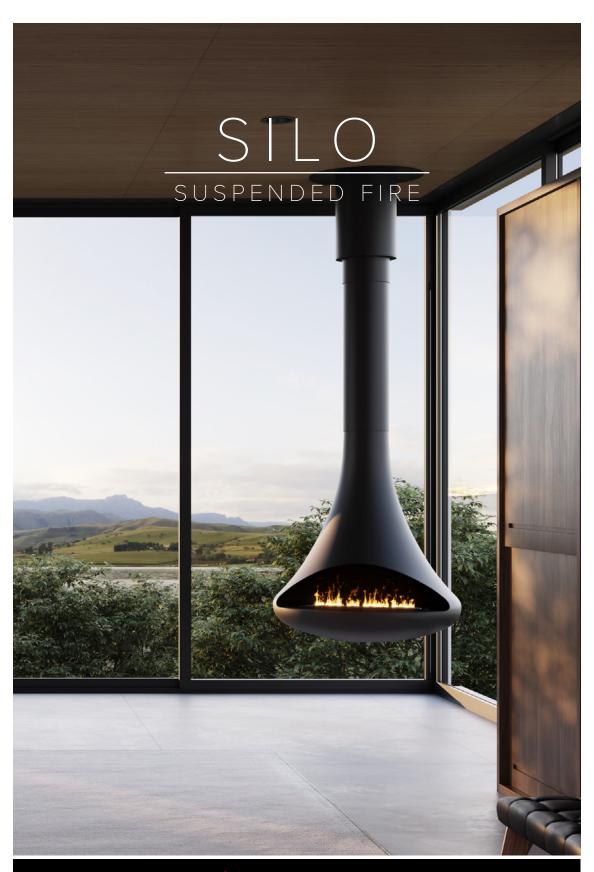

NAKED FLAME



### **FIRE INSERT OPTIONS:**

- BIOFUEL Eco-friendly, 100% heat-efficient and clean burning, which means no smoke so you don't need a chimney or a consent.
- GAS (Natural or LPG) We offer a gas insert option (through a third party).
- ELECTRIC Just for looks, but what stunningly beautiful looks.
- WOOD Suitable for rural areas, check with your local council for emission requirements.

360 degree rotation system.

Flue can be customised to various lengths and ceiling slope.

# **MATERIALS**

- Material: Cold rolled steel
- Thickness: 4mm
- Colour: Black

### **GUARANTEE**

Full money back 5 year guarantee on any faulty product.

### **VISIT OUR STORE**

72 Barrys Point Road Takapuna Auckland

### **CONTACT US**

0800 468 836 sales@nakedflame.nz nakedflame.nz







### **VI