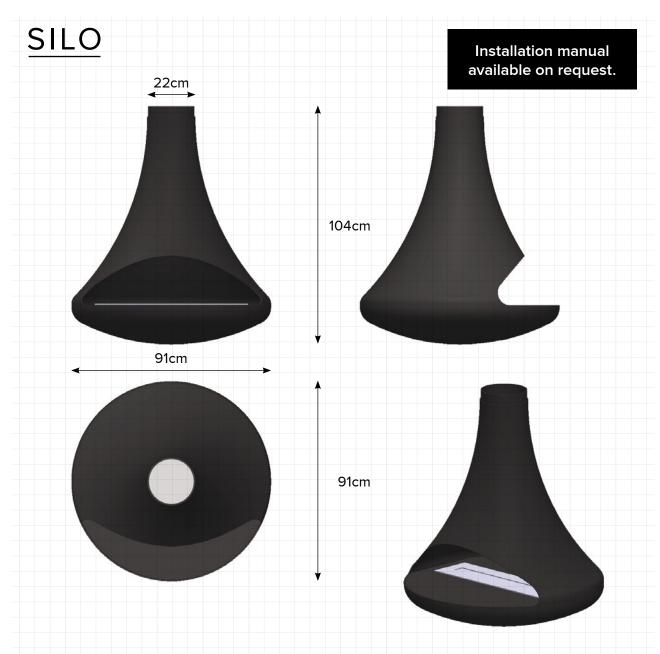

360 degree rotation system.

Flue can be customised to various lengths and ceiling slope.

# **MATERIALS**

- Material: Cold rolled steel
- Thickness: 4mm
- Colour: Black