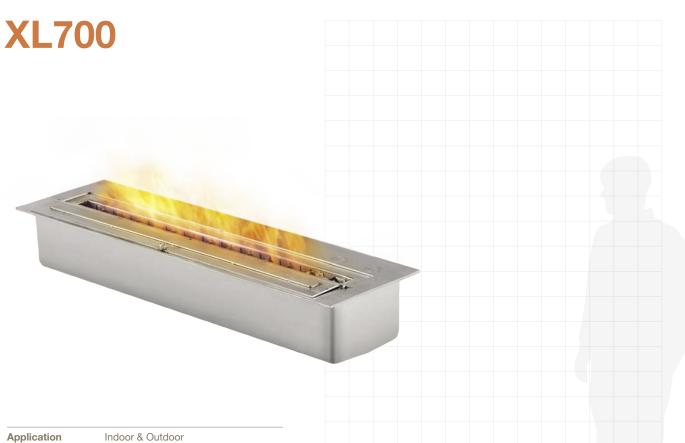

### **CONTACT US**

0800 468 836 sales@nakedflame.nz nakedflame.nz

FRONT VIEW

TOP VIEW

| Application  | Indoor & Outdoor          |             |  |
|--------------|---------------------------|-------------|--|
| Materials    | Grade 304 Stainless Steel |             |  |
| Weight       | 9.2kg [20.2lbs]           |             |  |
| Colour & SKU | Stainless Steel           | ESF.2.B.XL7 |  |
| Fuel Type    | e-NRG Bioethanol          |             |  |

## **BURNER VENTILATION & EFFICIENCY\***

| Fuel Capacity                        | 7 Litres [1.8 Gallons]                                         |  |
|--------------------------------------|----------------------------------------------------------------|--|
| Heats on Average (when used indoors) | Over 50 square metres<br>[538 square feet]                     |  |
| Fuel Consumption                     | 0.7 L/h [0.18 Gal/h]                                           |  |
| Thermal Output<br>Net (MAX)          | 14.5 MJ/h - 13,650 BTU/h - 4 kW                                |  |
| Burn Time                            | 9 - 12 hours (approx)                                          |  |
| Minimum<br>Room Size                 | 90 cubic metres<br>[3178 cubic feet] per burner.               |  |
| Optional<br>Accessories              | Top Tray, Twin Feet Fixings,<br>Fire Screens, Decorative Media |  |