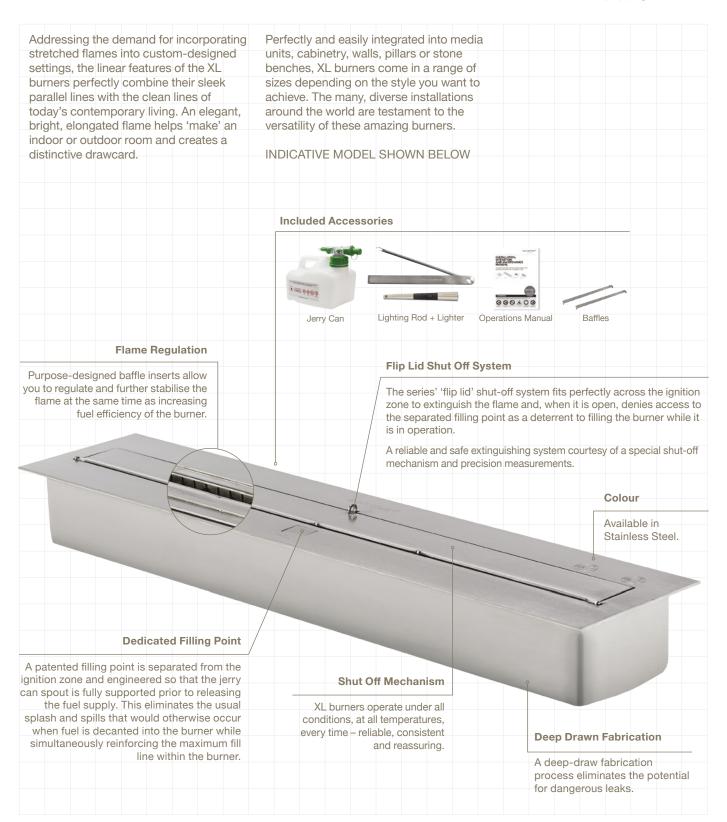

## **BURNER VENTILATION & EFFICIENCY\***

| Fuel Capacity                        | 7 Litres [1.8 Gallons]                                         |  |
|--------------------------------------|----------------------------------------------------------------|--|
| Heats on Average (when used indoors) | Over 50 square metres<br>[538 square feet]                     |  |
| Fuel Consumption                     | 0.7 L/h [0.18 Gal/h]                                           |  |
| Thermal Output<br>Net (MAX)          | 14.5 MJ/h - 13,650 BTU/h - 4 kW                                |  |
| Burn Time                            | 9 - 12 hours (approx)                                          |  |
| Minimum<br>Room Size                 | 90 cubic metres<br>[3178 cubic feet] per burner.               |  |
| Optional<br>Accessories              | Top Tray, Twin Feet Fixings,<br>Fire Screens, Decorative Media |  |

Read the manual carefully before operating the burner. Physical model dimensions should be verified against cut out dimensions BEFORE installation begins to confirm tolerances align.

<sup>\*</sup> The efficiency data outlined above is indicative only and may vary depending on the model purchased, weather conditions, installation and bioethanol used.