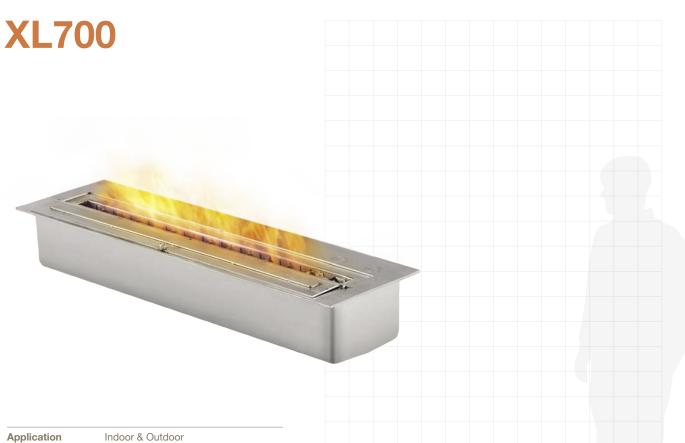

### **CONTACT US**

0800 468 836 sales@nakedflame.nz nakedflame.nz

FRONT VIEW

TOP VIEW

| Application  | Indoor & Outdoor          |             |  |
|--------------|---------------------------|-------------|--|
| Materials    | Grade 304 Stainless Steel |             |  |
| Weight       | 9.2kg [20.2lbs]           |             |  |
| Colour & SKU | Stainless Steel           | ESF.2.B.XL7 |  |
| Fuel Type    | e-NRG Bioethanol          |             |  |

### **BURNER VENTILATION & EFFICIENCY\***

| Fuel Capacity                        | 7 Litres [1.8 Gallons]                                         |  |
|--------------------------------------|----------------------------------------------------------------|--|
| Heats on Average (when used indoors) | Over 50 square metres<br>[538 square feet]                     |  |
| Fuel Consumption                     | 0.7 L/h [0.18 Gal/h]                                           |  |
| Thermal Output<br>Net (MAX)          | 14.5 MJ/h - 13,650 BTU/h - 4 kW                                |  |
| Burn Time                            | 9 - 12 hours (approx)                                          |  |
| Minimum<br>Room Size                 | 90 cubic metres<br>[3178 cubic feet] per burner.               |  |
| Optional<br>Accessories              | Top Tray, Twin Feet Fixings,<br>Fire Screens, Decorative Media |  |