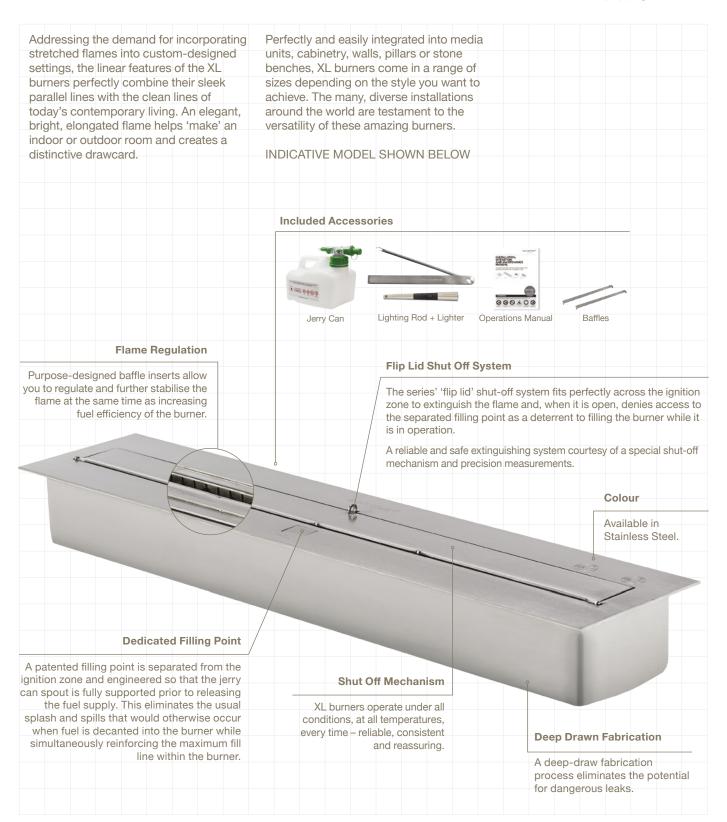

67cm 100cm 100cm 100cm

### **FIRE INSERT OPTIONS:**

- BIOFUEL Eco-friendly, 100% heat-efficient and clean burning, which means no smoke so you don't need a chimney or a consent.
- GAS (Natural or LPG) We offer a gas insert option (through a third party).
- ELECTRIC Just for looks, but what stunningly beautiful looks.
- WOOD Suitable for rural areas, check with your local council for emission requirements.

360 degree rotation system.

Flue can be customised to various lengths and ceiling slope.

### **MATERIALS**

- Material: Cold rolled steel
- Thickness: 4mm
- Colour: Black

### **GUARANTEE**

Full money back 5 year guarantee on any faulty product.

### **VISIT OUR STORE**

72 Barrys Point Road Takapuna Auckland

### **CONTACT US**

0800 468 836 sales@nakedflame.nz nakedflame.nz







### **VISIT OUR STORE**

72 Barrys Point Road Takapuna Auckland

### **CONTACT US**

0800 468 836 sales@nakedflame.nz nakedflame.nz





FRONT VIEW

TOP VIEW

| Application  | Indoor & Outdoor          |             |  |
|--------------|---------------------------|-------------|--|
| Materials    | Grade 304 Stainless Steel |             |  |
| Weight       | 9.2kg [20.2lbs]           |             |  |
| Colour & SKU | Stainless Steel           | ESF.2.B.XL7 |  |
| Fuel Type    | e-NRG Bioethanol          |             |  |

### **BURNER VENTILATION & EFFICIENCY\***

| Fuel Capacity                        | 7 Litres [1.8 Gallons]                                         |  |
|--------------------------------------|----------------------------------------------------------------|--|
| Hea