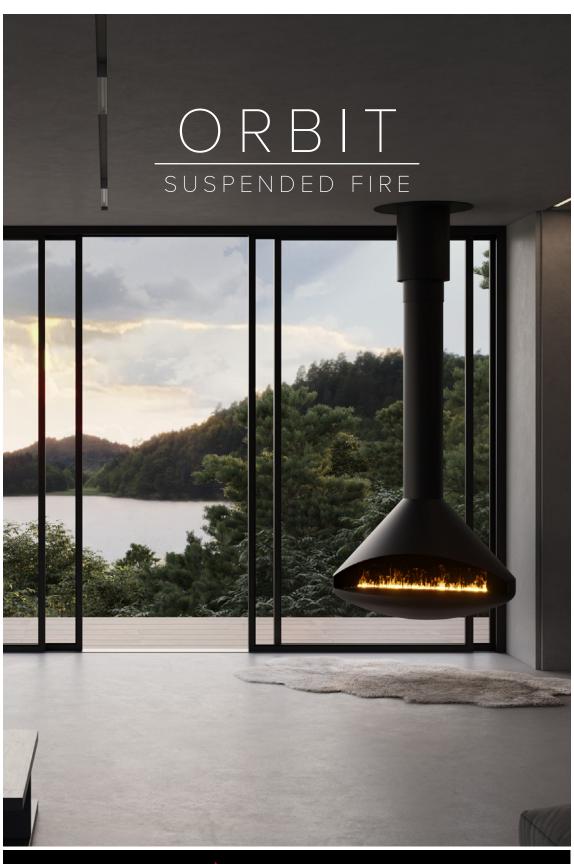

## ORBIT 22cm 67cm 100cm 100cm 100cm

### **FIRE INSERT OPTIONS:**

- BIOFUEL Eco-friendly, 100% heat-efficient and clean burning, which means no smoke so you don't need a chimney or a consent.
- GAS (Natural or LPG) We offer a gas insert option (through a third party).
- ELECTRIC Just for looks, but what stunningly beautiful looks.
- WOOD Suitable for rural areas, check with your local council for emission requirements.

360 degree rotation system.

Flue can be customised to various lengths and ceiling slope.

### **MATERIALS**

- Material: Cold rolled steel
- Thickness: 4mm
- Colour: Black