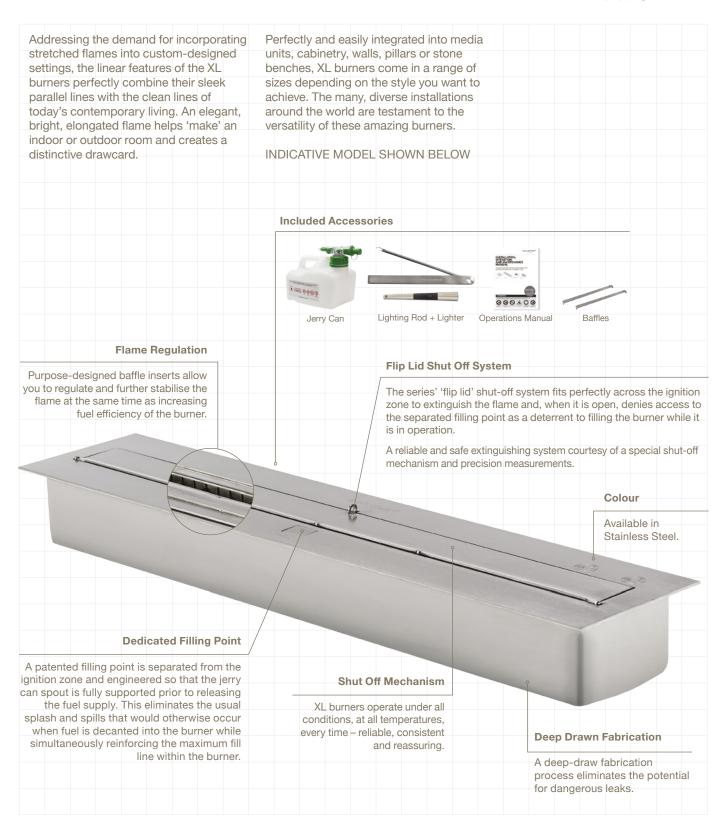

uest. 22cm 59.5cm 121cm 121cm

### **FIRE INSERT OPTIONS:**

- BIOFUEL Eco-friendly, 100% heat-efficient and clean burning, which means no smoke so you don't need a chimney or a consent.
- GAS (Natural or LPG) We offer a gas insert option (through a third party).
- ELECTRIC Just for looks, but what stunningly beautiful looks.
- WOOD Suitable for rural areas, check with your local council for consent requirements.

360 degree rotation system.

Flue can be customised to various lengths and ceiling slope.

# **MATERIALS**

- Material: Cold rolled steel
- Thickness: 4mm
- Colour: Black

## **GUARANTEE**

Full money back 5 year guarantee on any faulty product.

## **VISIT OUR STORE**

72 Barrys Point Road Takapuna Auckland

## **CONTACT US**

0800 468 836 sales@nakedflame.nz nakedflame.nz







## **VISIT OUR STORE**

72 Barrys Point Road Takapuna Auckland

## **CONTACT US**

0800 468 836 sales@nakedflame.nz nakedflame.nz





SIDE VIEW

on the model purchased, weather conditions, installation and bioethanol used



## **VISIT OUR STORE**

72 Barrys Point Road Takapuna **Auckland** 

## **CONTACT US**

0800 468 836 sales@nakedflame.nz nakedflame.nz