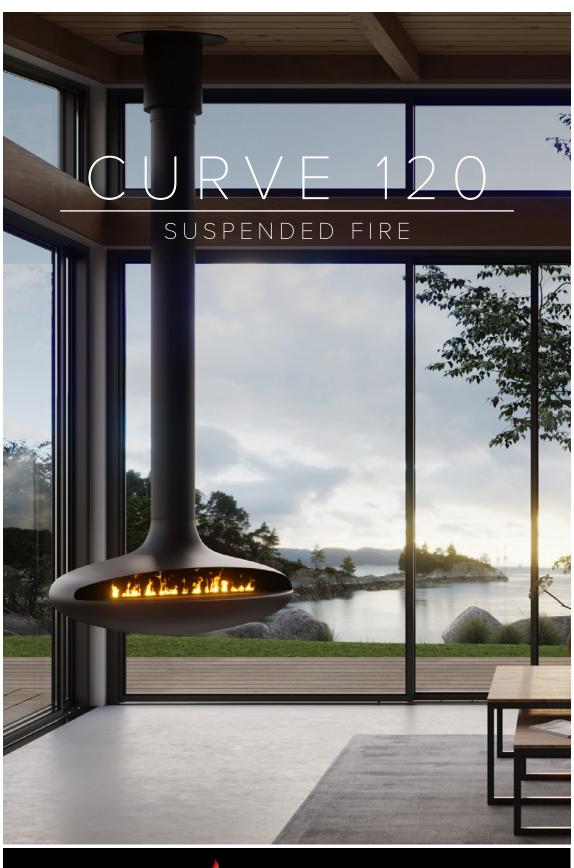

# CURVE 120 Installation manual available on request. 22cm 59.5cm 121cm 121cm

### **FIRE INSERT OPTIONS:**

- BIOFUEL Eco-friendly, 100% heat-efficient and clean burning, which means no smoke so you don't need a chimney or a consent.
- GAS (Natural or LPG) We offer a gas insert option (through a third party).
- ELECTRIC Just for looks, but what stunningly beautiful looks.
- WOOD Suitable for rural areas, check with your local council for consent requirements.

360 degree rotation system.

Flue can be customised to various lengths and ceiling slope.

# **MATERIALS**

- Material: Cold rolled steel
- Thickness: 4mm
- Colour: Black