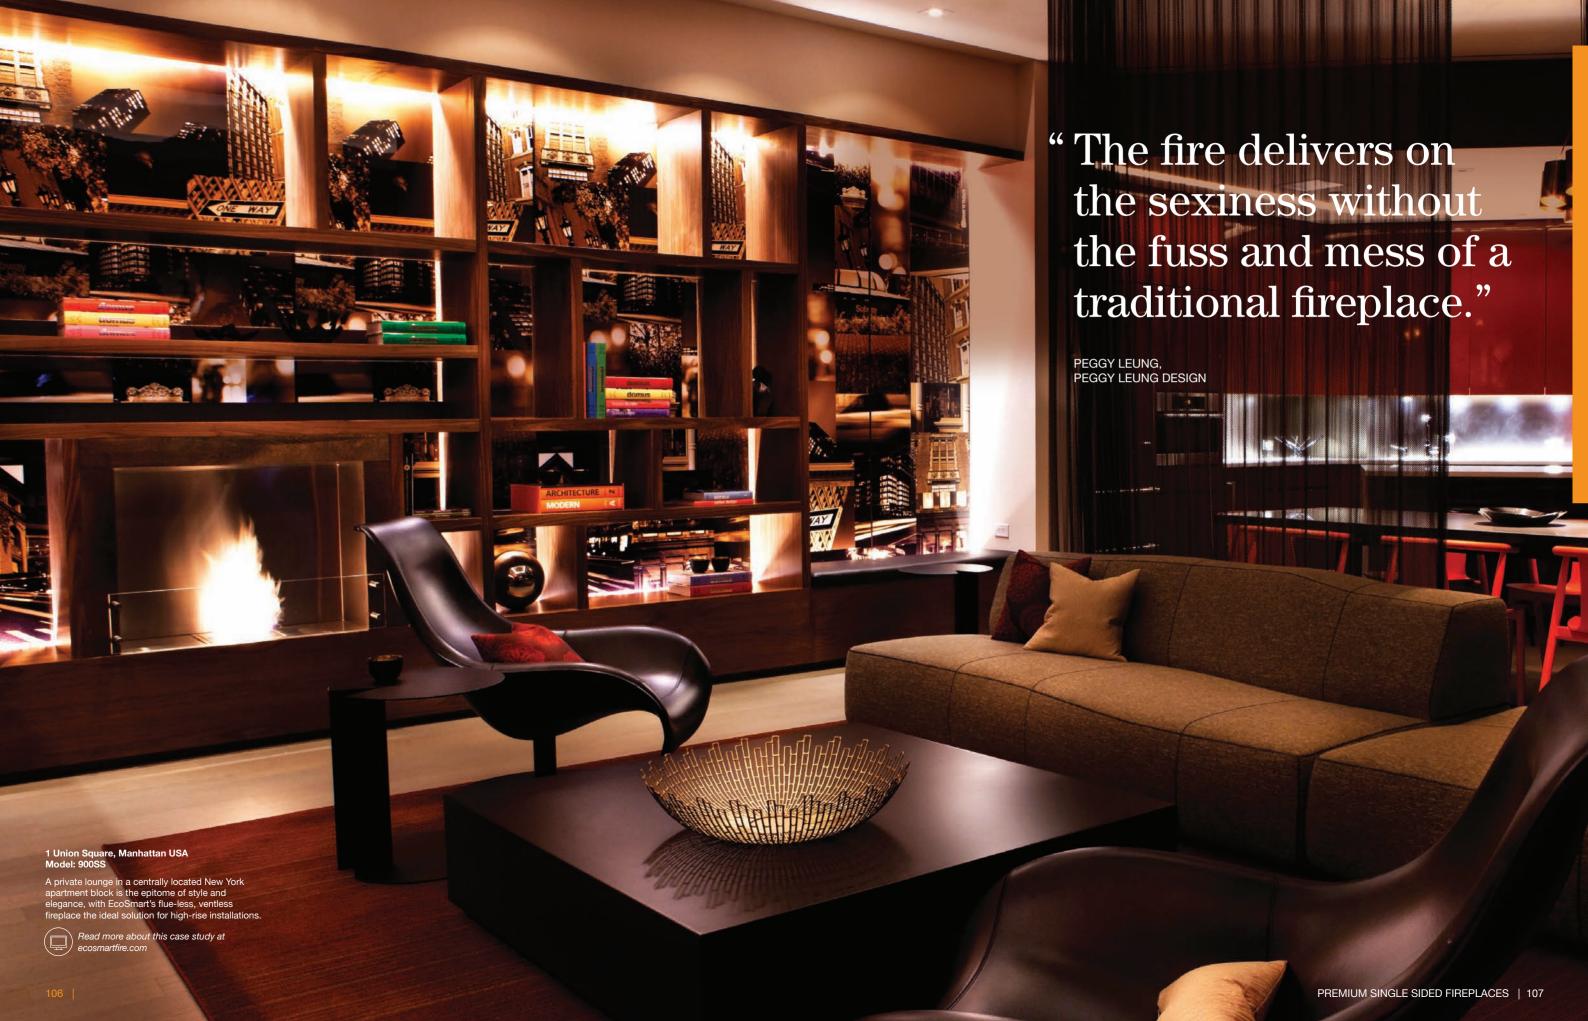

tegrate the streamlined design of the Fireplace 650SS into a contemporary space was the key factor in choosing EcoSmart Fire for the award-winning Southern Ocean Lodge.



Read more about this case study at ecosmartfire.com



Private Residence, Sydney Australia Model: 650SS

The vibrancy of colour and flame combine perfectly to enhance existing interiors.

98 | PREMIUM SINGLE SIDED FIREPLACES | 99 "We used to work mainly with traditional fireplaces, but the flexibility of a flue-less fireplace is very appealing when it comes to



Celebrity Chef's Kitchen, Australia Model: 650SS

A stainless steel EcoSmart Fireplace cleverly incorporated into a Corian island bench in celebrity chef Guy Grossi's kitchen provides ambiance to both the kitchen and adjoining living and dining spaces.















Vapiano, UK Model: 1200SS (Featuring: Echo Fixing accessory)

EcoSmart's famous flickering flame creates an inviting atmosphere in this world-renowned Vapiano restaurant, which is recognised for its delicious wood fired pizzas and casual dining style.





Beachfront Penthouse, Newcastle Australia Model: 1200SS

Achieving understated elegance inside this beachfront penthouse apartment in Newcastle was the prime objective for Coco Republic's Interior Design Team.

Read more about this case study at ecosmartfire.com



W Residences, Hollywood USA Model: 1200SS

The W hotels are known across the world for their contemporary architecture and modern chic decor, which in this case is enhanced by a clean-burning EcoSmart Fire.

PREMIUM SINGLE SIDED FIREPLACES | 113 112 |



Private Residenc