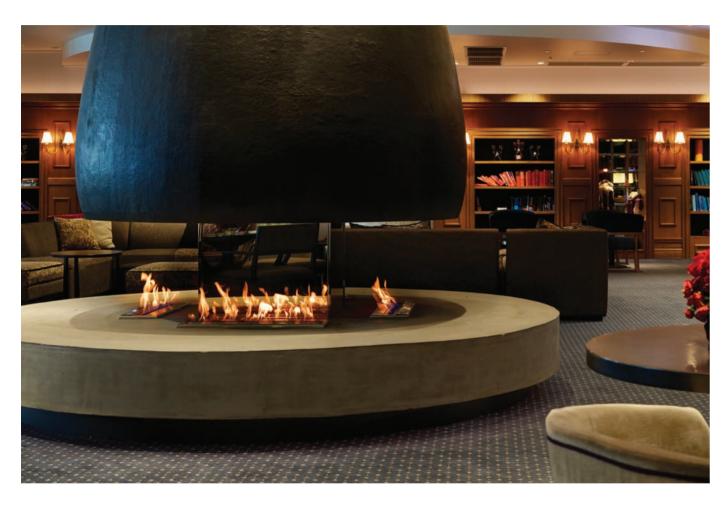

## Centrepieces

Freestanding pieces of fire furniture that bring versatility to indoor and outdoor living - and create an instant talking point. Available in a variety of shapes and sizes, they blend seamlessly as a decorative accent or a functional piece of fire furniture.

Enrich the contemporary aesthetics of today's residential and commercial environments with a relocatable piece of fire furniture. With no installation or building works required, simply unpack, put the fireplace into position, and off you go.