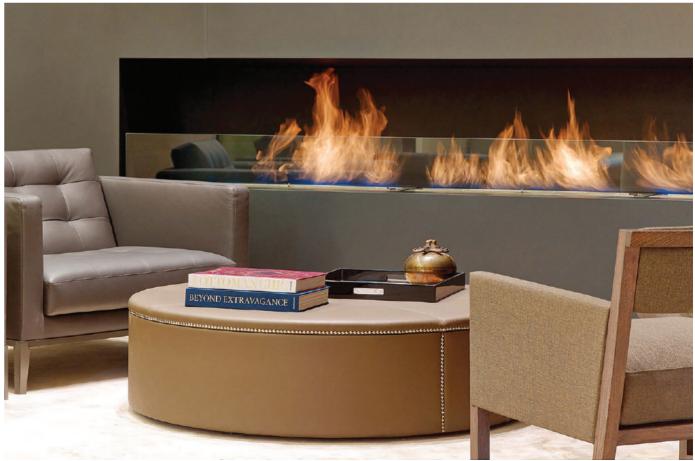

", EcoSmart's twin bioethanol burners create a captivating see-through effect between eating and entertainment spaces. Enhancing Hollywood's latest hotspot is a series of flickering flames that work well with the earthy colour tones.





St Regis Hotel, Istanbul Turkey Model: XL500 x 2 Opposite Page: XL900 x 3

Istanbul's modernist Art Deco-influenced St. Regis uses EcoSmart's stunning fire feature in its Petit "O" Bar (above), which offers a formal setup during the day before transforming into a relaxed lounge area when the sun goes down.

Located next door is the hotel lobby (right), which greets guests with a wall of flickering flame courtesy of three XL900 Burners. EcoSmart's longest linear burner creates a stunning horizontal piece of architecture when grouped for maximum effect.





26 | XL SERIES BURNERS | 27









Keio Plaza Hotel, Japan Model: XL900

Located in Shinjuku, in the very heart of the Tokyo metropolis, this Japanese hotel is known for its architectural design, streamlined facilities and world-class style – the same qualities that can be found in EcoSmart's XL900 fire feature.



Hippo Creek African Grill, Perth Australia Model: XS340 x 3

Cleverly tailored EcoSmart Burners are helping set the scene for a vibrant new African grill themed restaurant in Perth.



Read more about this case study at ecosmartfire.com

XL SERIES BURNERS | 33 32 |



"Nothing looks or performs as well as EcoSmart. Having a flue-less fireplace also meant a huge amount of savings on space and construction expense. We could place the fireplace in an area that would have been i