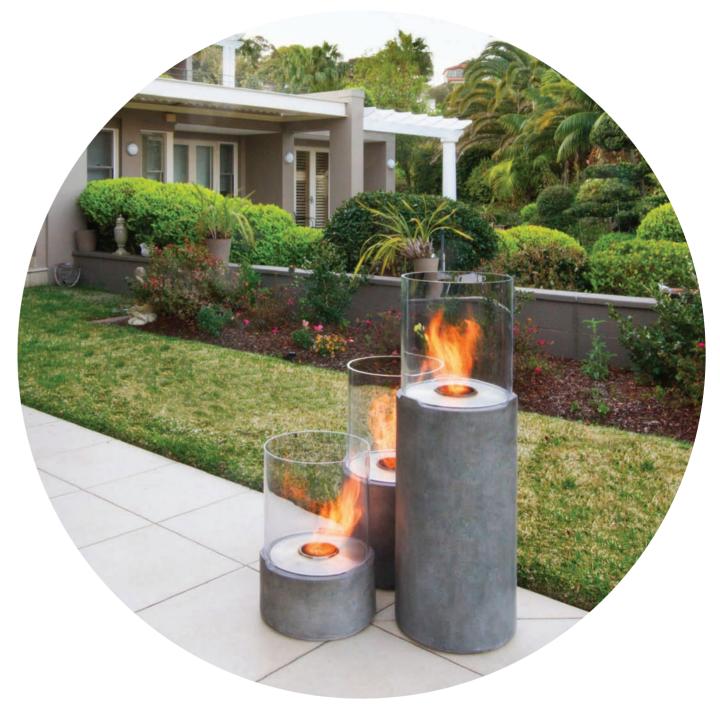

Private Residence, Japan Model: Glow (featuring Cyl)

Sitting side by side in this outdoor patio the large Glow and small Cyl models are a great combination. The absence of restrictive cables or gas connections means these full portable models can be enjoyed virtually anywhere.