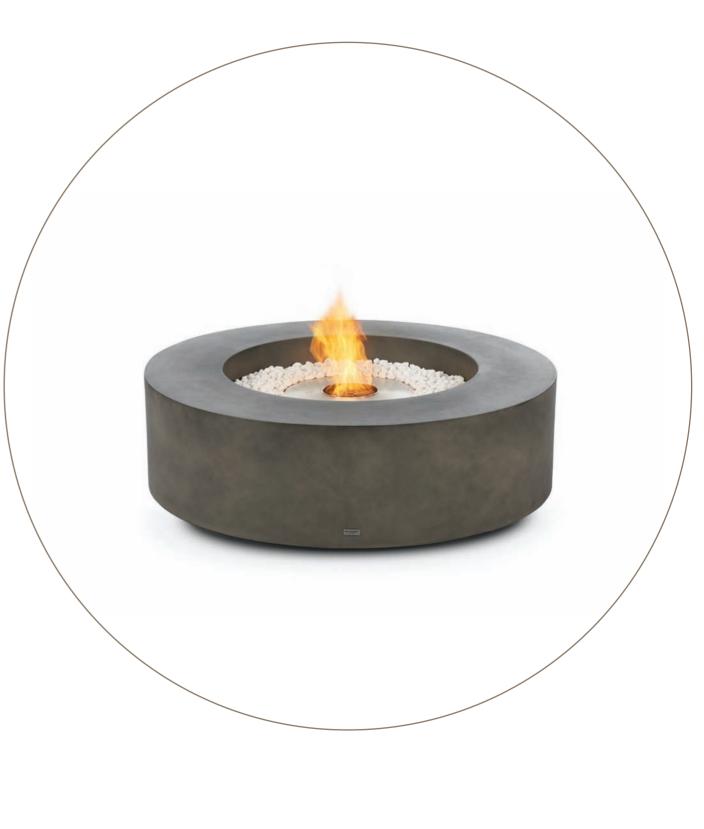

## FLUID CONCRETE TECHNOLOGY

STAIN RESISTANT

**UV RESISTANT** 

CUSTOM FINISH DURABLE SURFACE LIGHTWEIGHT

### **Timeless Pieces from EcoSmart Fire**

EcoSmart fire features are synonymous with quality, substance and enduring style and now those same qualities can be applied to our extensive concrete collection.

Incredibly strong yet relatively lightweight, EcoSmart's concrete products incorporate revolutionary Fluid™ Concrete Technology, which is eight times the tensile strength of common Portland concrete. Fluid features a stain and impact-resistant barrier that protects the concrete from environmental weathering – even under extreme conditions and long UV exposure.

Fluid's customised curing process allows each EcoSmart piece to rest and set in quality controlled conditions, producing a consistently beautiful indoor and outdoor collection of designer concrete that last longer than traditional composites.