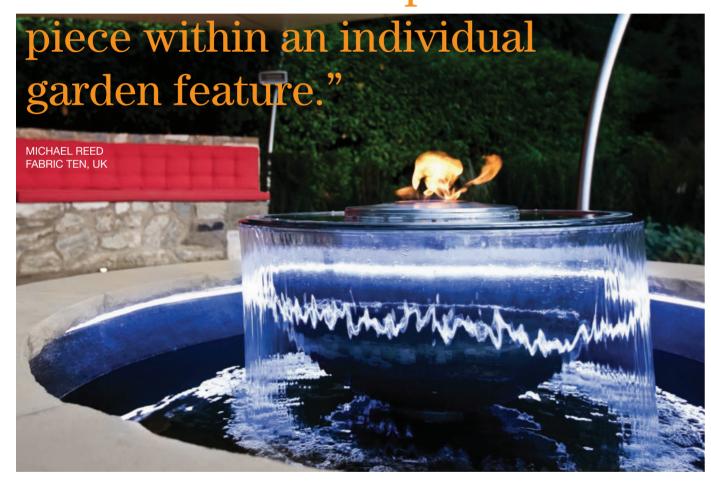

"It allowed us to use fire within close proximity to water. The clean, modern shapes created flexibility when designing and allowed us to incorporate the

Fabric Ten, UK

Where water and fire meet: UK design team Fabric Ten showcase a stunning water feature incorporating the EcoSmart AB8 Burner.