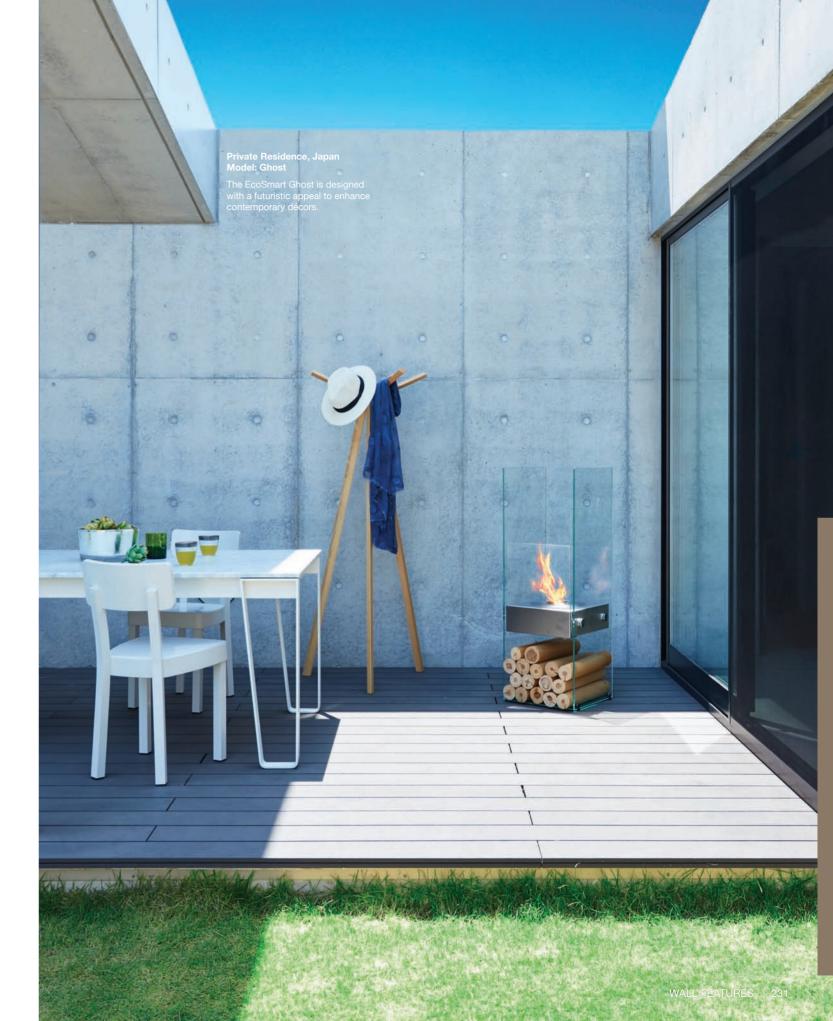

Private Residence, Japan Model: Ghost

No need for cabling, gas connecting, chimneys or flues provides creative freedom for homeowners and interior designers.

Private Residence, Japan Model: Ghost

Glass surrounds create a disappearing effect when EcoSmart's Ghost fireplace is placed in front of windows, doors and feature walls.