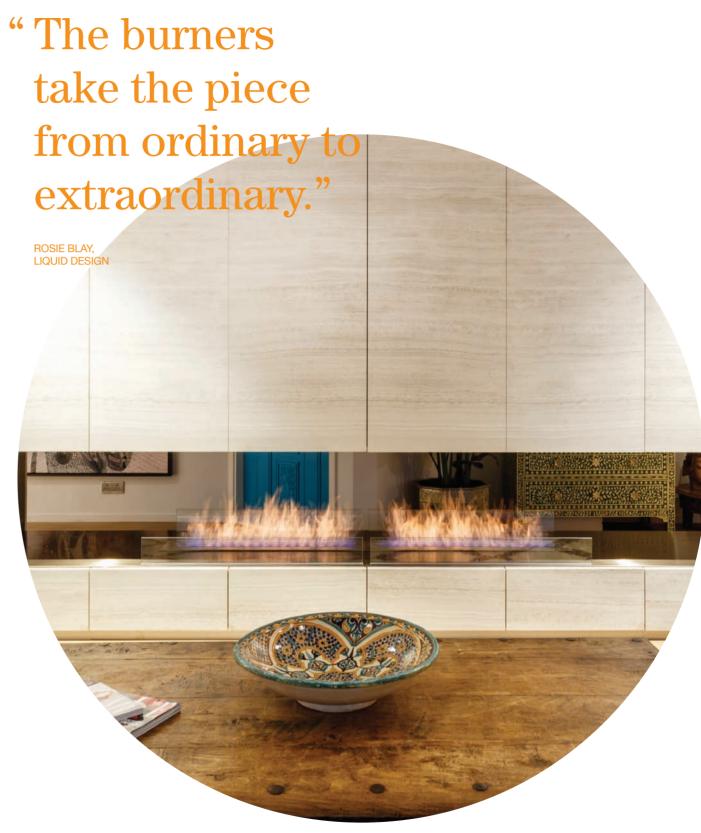

# Floreat Residence, Perth Australia Model: XL900 x 2

Pairing multiple burners creates an elongated flame that provides a visual counterbalance to particularly large spaces and rooms with high ceilings.