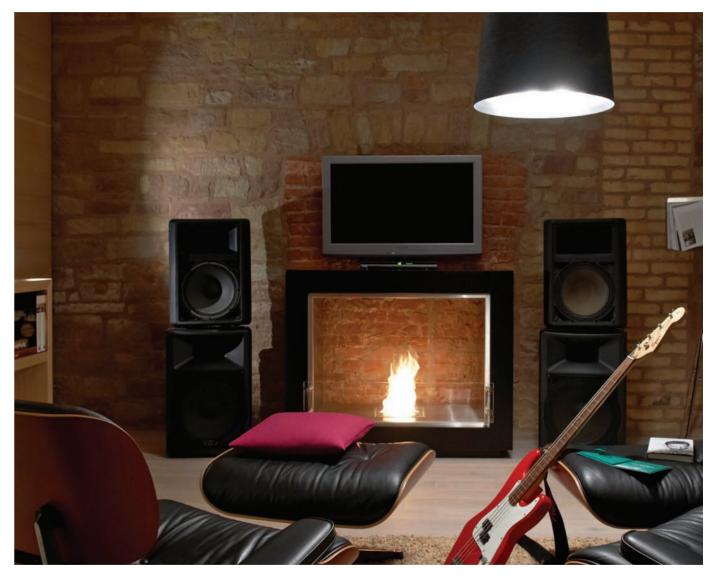

# **BUILT-IN**

Elegantly designed and robustly constructed, EcoSmart's bespoke built-in fireplaces add a dramatic showpiece to residential and commercial premises.

Offering optimum heat output, flame enhancement and safety, their high quality, stainless steel and toughened glass construction complements a wide range of building materials and finishes.

Free from traditional installation restrictions such as plumbing, roof work, and gas or electricity connections, they provide unlimited design options for builders, architects, interior designers and homeowners.