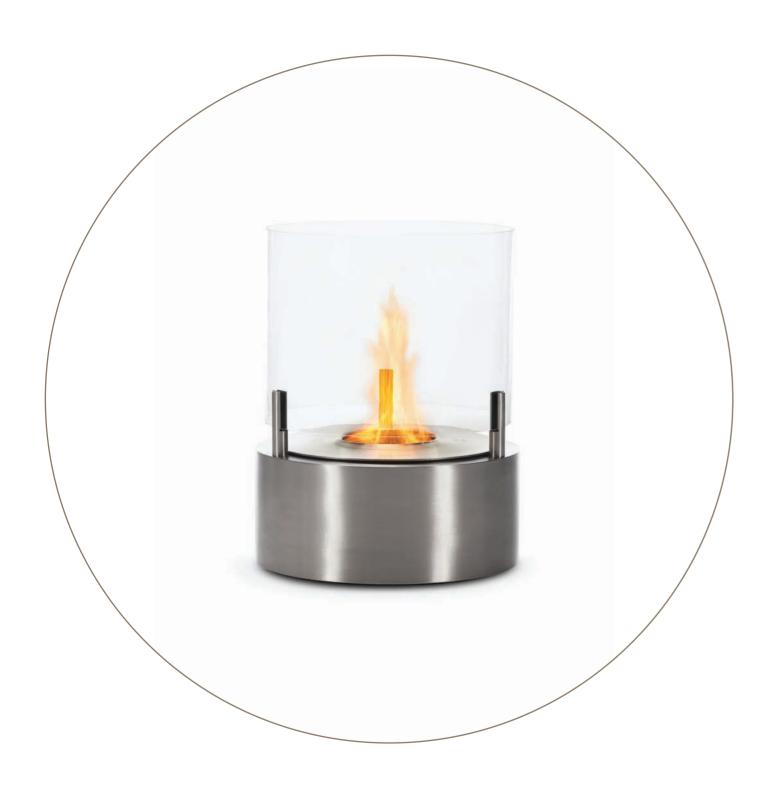

## Centrepieces

Freestanding pieces of fire furniture that bring versatility to indoor and outdoor living - and create an instant talking point. Available in a variety of shapes and sizes, they blend seamlessly as a decorative accent or a functional piece of fire furniture.

Enrich the contemporary aesthetics of today's residential and commercial environments with a relocatable piece of fire furniture. With no installation or building works required, simply unpack, put the fireplace into position, and off you go.