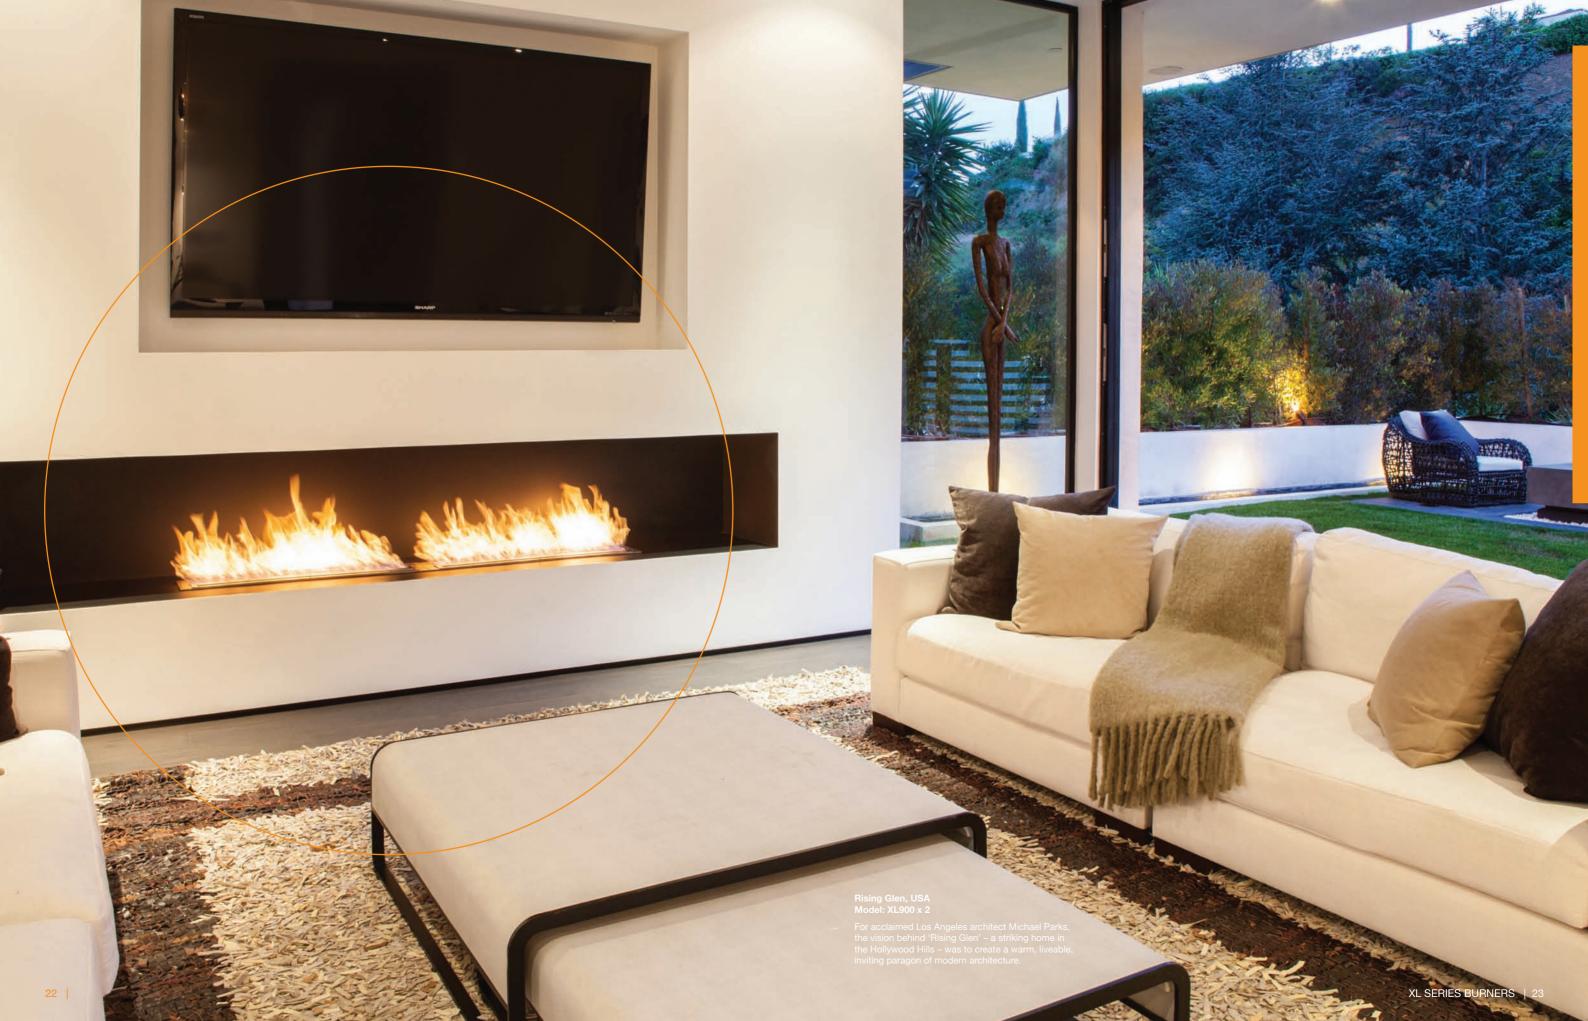

# Floreat Residence, Perth Australia Model: XL900 x 2

Pairing multiple burners creates an elongated flame that provides a visual counterbalance to particularly large spaces and rooms with high ceilings.