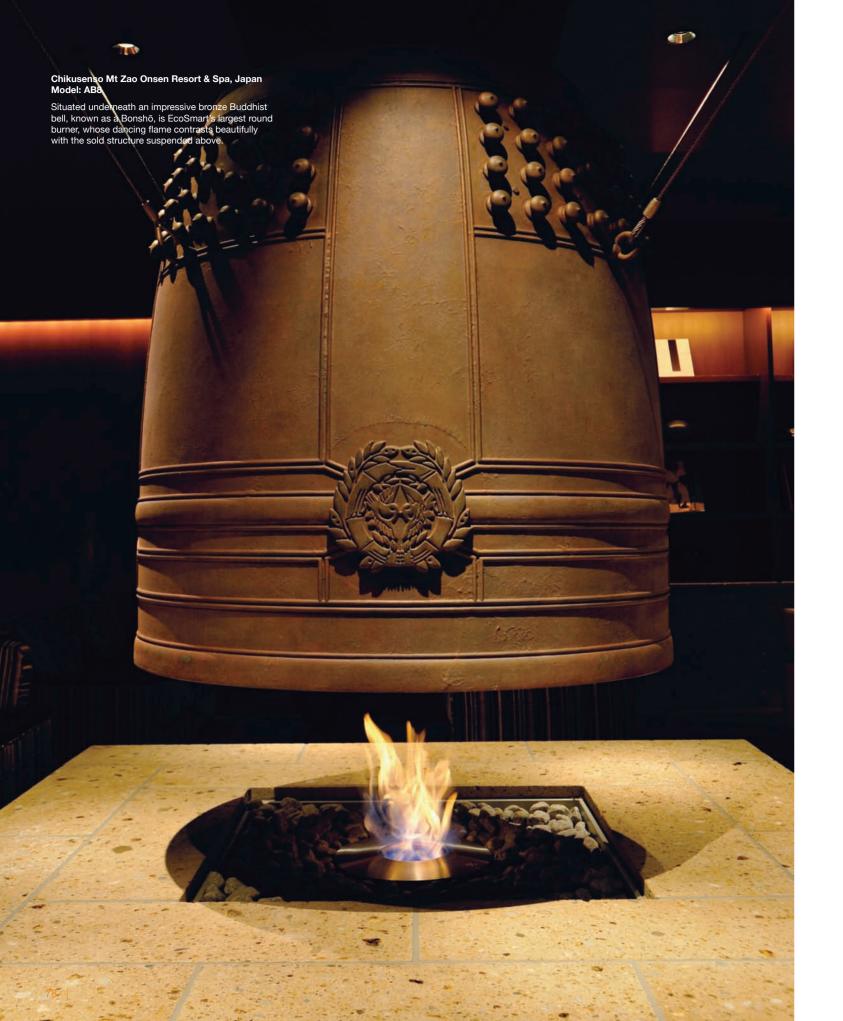

Hamton's Haven Development, Australia Model: AB3 (Featuring: Loft 3 Fire Screen accessory)

"When it came to setting a scene and drawing people in and making them feel comfortable, The EcoSmart Fire was

2010 Melbourne International Flower & Garden Show, Melbourne Australia Model: AB3 (Featuring: Loft 3 Fire Screen accessory)

Australian TV personality and celebrity gardener Jason Hodges fondly remembers sitting around an open fire as a child. Today Jason loves working with EcoSmart Fire to set the scene for many of his landscape designs.