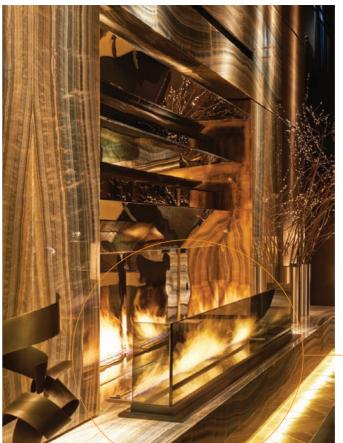

# **ULTIMATE DESIGN FLEXIBILITY**

An EcoSmart Fire is a bespoke piece of industrially designed fire furniture that exudes warmth, burns cleanly, and defines a space without dominating it. From luxury resorts to commercial showrooms and residential settings, EcoSmart is embraced by the world's leading architects, designers, developers, landscapers – and style savvy homeowners.

# WHY CHOOSE ECOSMART FIRE?

Independently certified safety features; endorsed by design, construction and landscape professionals; free from utility or flue restrictions; loved by homeowners; kind to the environment – there are countless reasons why choosing an EcoSmart Fire is the smartest fireplace option. Architecturally designed to enhance contemporary living and commercially spaces, EcoSmart Fire adds warmth and ambiance with a clean-burning, flickering flame that is free from soot, smoke or ash. Now that's what we call EcoSmart.

## **Ultimate Fire Design Flexibility**

With the uniquely versatile EcoSmart Fire, you have the building block to help bring your design to life.

Because bioethanol is clean burning, EcoSmart Fire models do not need a chimney or a flue, or a utility connection – offering the ultimate in fire design simplicity and flexibility.