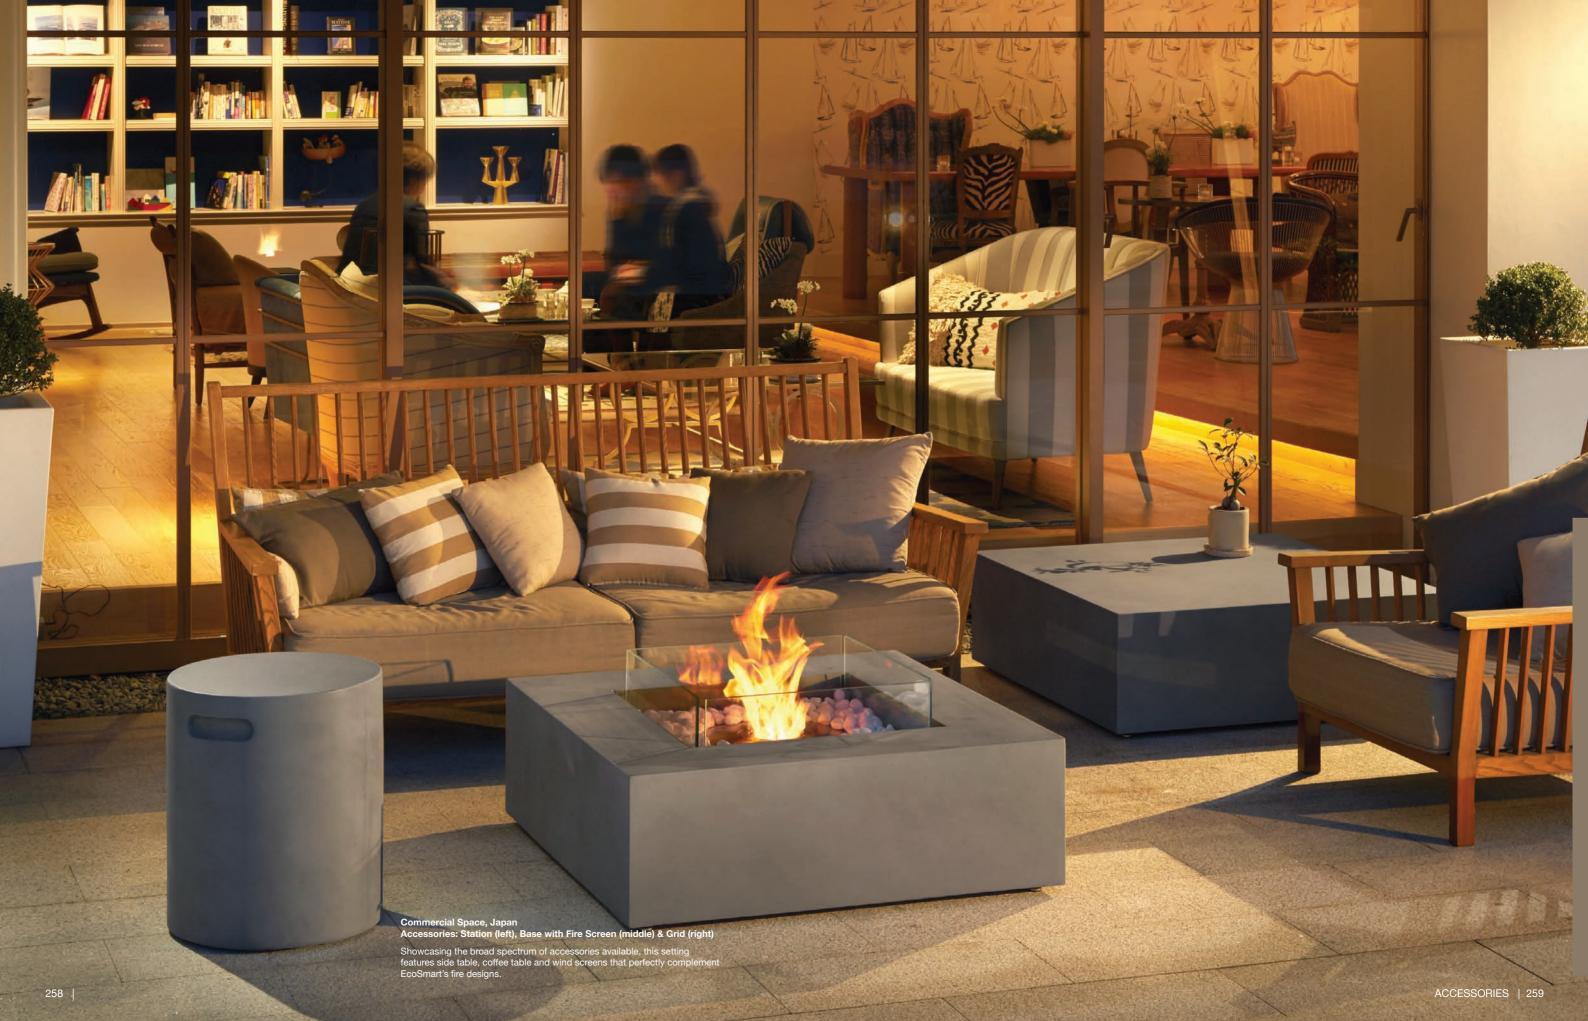

Commercial Space, Japan Accessories: Plasma Fire Screen & Stone Base Model: Oxygen

Featuring elegant circular handles and classic stainless steel feet, the Plasma Fire Screen provides additional safety and stability to your EcoSmart fireplace.