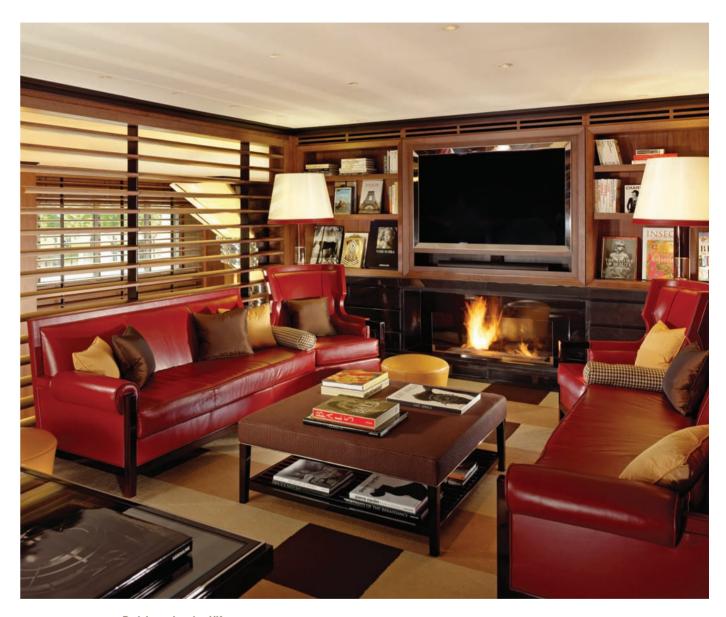

hich is recognised for its delicious wood fired pizzas and casual dining style.





Beachfront Penthouse, Newcastle Australia Model: 1200SS

Achieving understated elegance inside this beachfront penthouse apartment in Newcastle was the prime objective for Coco Republic's Interior Design Team.

Read more about this case study at ecosmartfire.com



W Residences, Hollywood USA Model: 1200SS

The W hotels are known across the world for their contemporary architecture and modern chic decor, which in this case is enhanced by a clean-burning EcoSmart Fire.

PREMIUM SINGLE SIDED FIREPLACES | 113 112 |



Private Residence, USA Model: 1200SS

EcoSmart's zero clearance fireplace designs can be placed directly against combustible materials like wood, walls or panelling – including the television.



Park Lane, London UK Model: 1200SS

EcoSmart's design simplicity and visual appeal can suit the most intimate of spaces.

114 | PREMIUM SINGLE SIDED FIREPLACES | 115





Chalet Courchevel, France Model: 1700SS

An EcoSmart Fire solution provides warmth and atmosphere to guests staying at this luxury ski resort in the French Alps.



118 | PREMIUM SINGLE SIDED FIREPLACES |









W Residence, Hollywood USA Model: 650DB

Creating a stylish segue between two different living spaces, EcoSmart's 650DB Fireplace has a full glass panel on the rear and a partial screen and a front Wind Screen Static on the front.



Equilibrium Bar, Sydney Australia Model: 650DB

The Equilibrium Bar in Sydney's World Square features cosy, traditionally-inspired lounge areas with see-through open fireplaces.