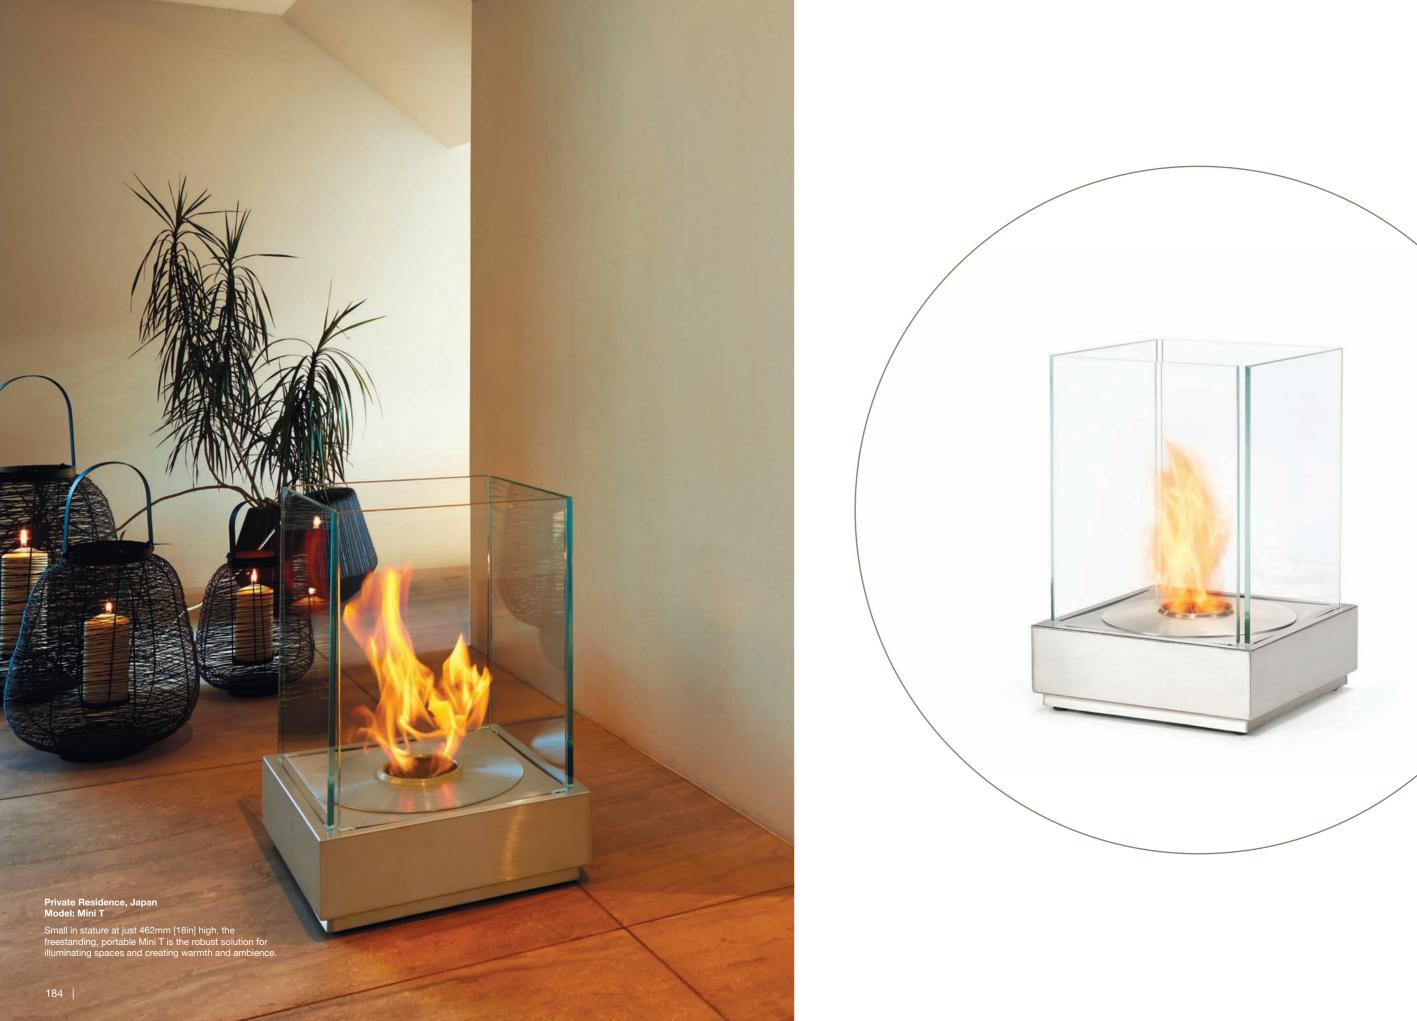

162 | GRATE INSERTS | 163

Private Residence, Japan Model: Stix

What looks like stacked campfire sticks is actually a sophisticated piece of fire furniture.

KimberModern Hotel, Austin Texas USA Model: Mini T

EcoSmart's signature clean lines perfectly complement the design style of this outdoor bar, with Mini T fires providing a chic enhancement to the contemporary aesthetics.

Private Residence, Sydney Australia Model: Mini T x 2

EcoSmart's Mini T is a stainless steel and glass fire feature perfect for outdoor entertaining, used either as accents for garden landscapes or as functional lighting along pathways and step areas.

186 | CENTREPIECES | 187