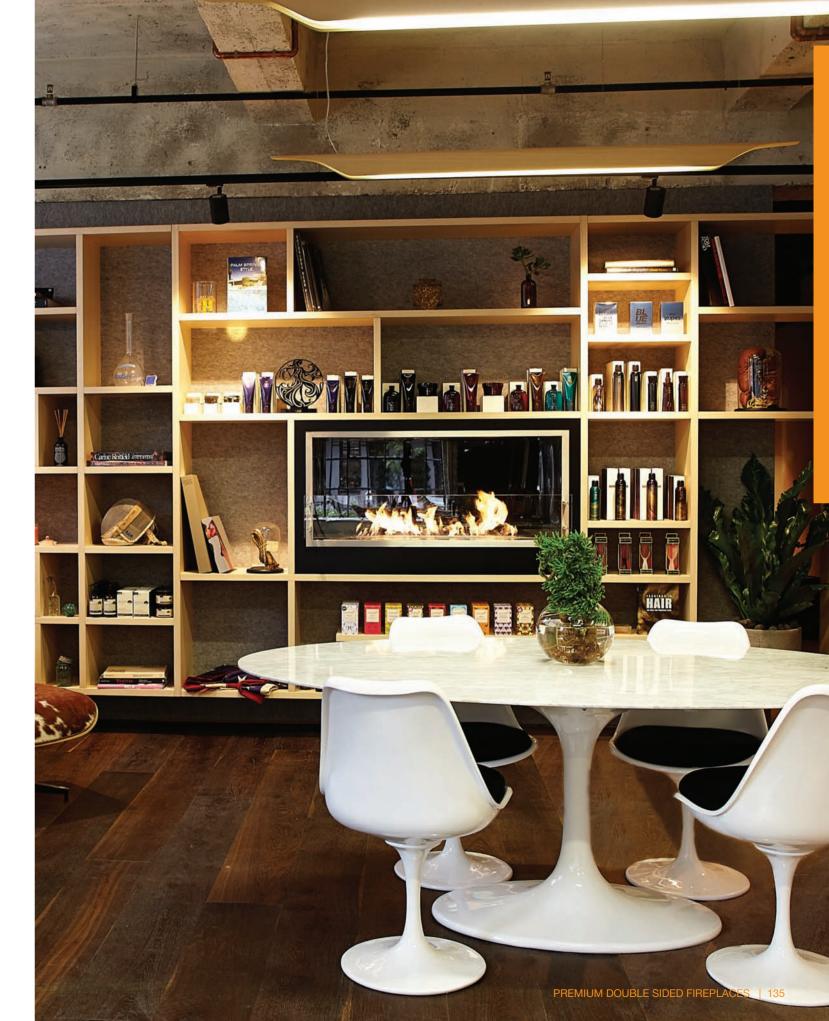

can be front or back fitted within custom cabinetry where viewing a fire from both sides enhances two adjacent environments.

130 | PREMIUM DOUBLE SIDED FIREPLACES | 131





Scott Salisbury Homes, Australia Model: 1200DB

A great example of connecting the indoor and outdoor spaces. This two-way Fireplace can be seen and experienced from the lounge and outdoor areas simultaneously.

Photo: Scott Salisbury Homes

" You pay for the quality of the product, and other brands just can't compare to EcoSmart with their design."

Raw Hair, Sydney Australia Model: 1200DB

Opulent, with raw details and industrial design features, this new Sydney salon, owned by celebrity hair stylist Anthony Nader, needed a fiery focal point that encapsulated quality, contemporary style and a polished, raw finish.







PREMIUM DOUBLE SIDED FIREPLACES | 137















Model: FLEX158DB

Flex Double Sided Fireplace's see-through design injects warmth and ambiance in two adjacent rooms.



Model: FLEX68LC.BXL (Featuring: Decorative Steel Logs)

Create a striking addition to a feature wall in any space, indoor/outdoor/residential or commercial.

146 | FLEX FIREPLACE SERIES | 147



Model: FLEX86DB.BX1 (Featuring: Decorative Steel Logs)

Accessorised with brass metal logs this double sided firebox with additional decorative is a classy way of connecting two living spaces.



Model: FLEX68BY.BXL (Featuring: Decorative Steel Logs)

Bay Fireplaces provide an alluring focal point when viewed from multiple vantage points.

148 | FLEX FIREPLACE SERIES | 149





Model: FLEX50RC

Make better use of an avail