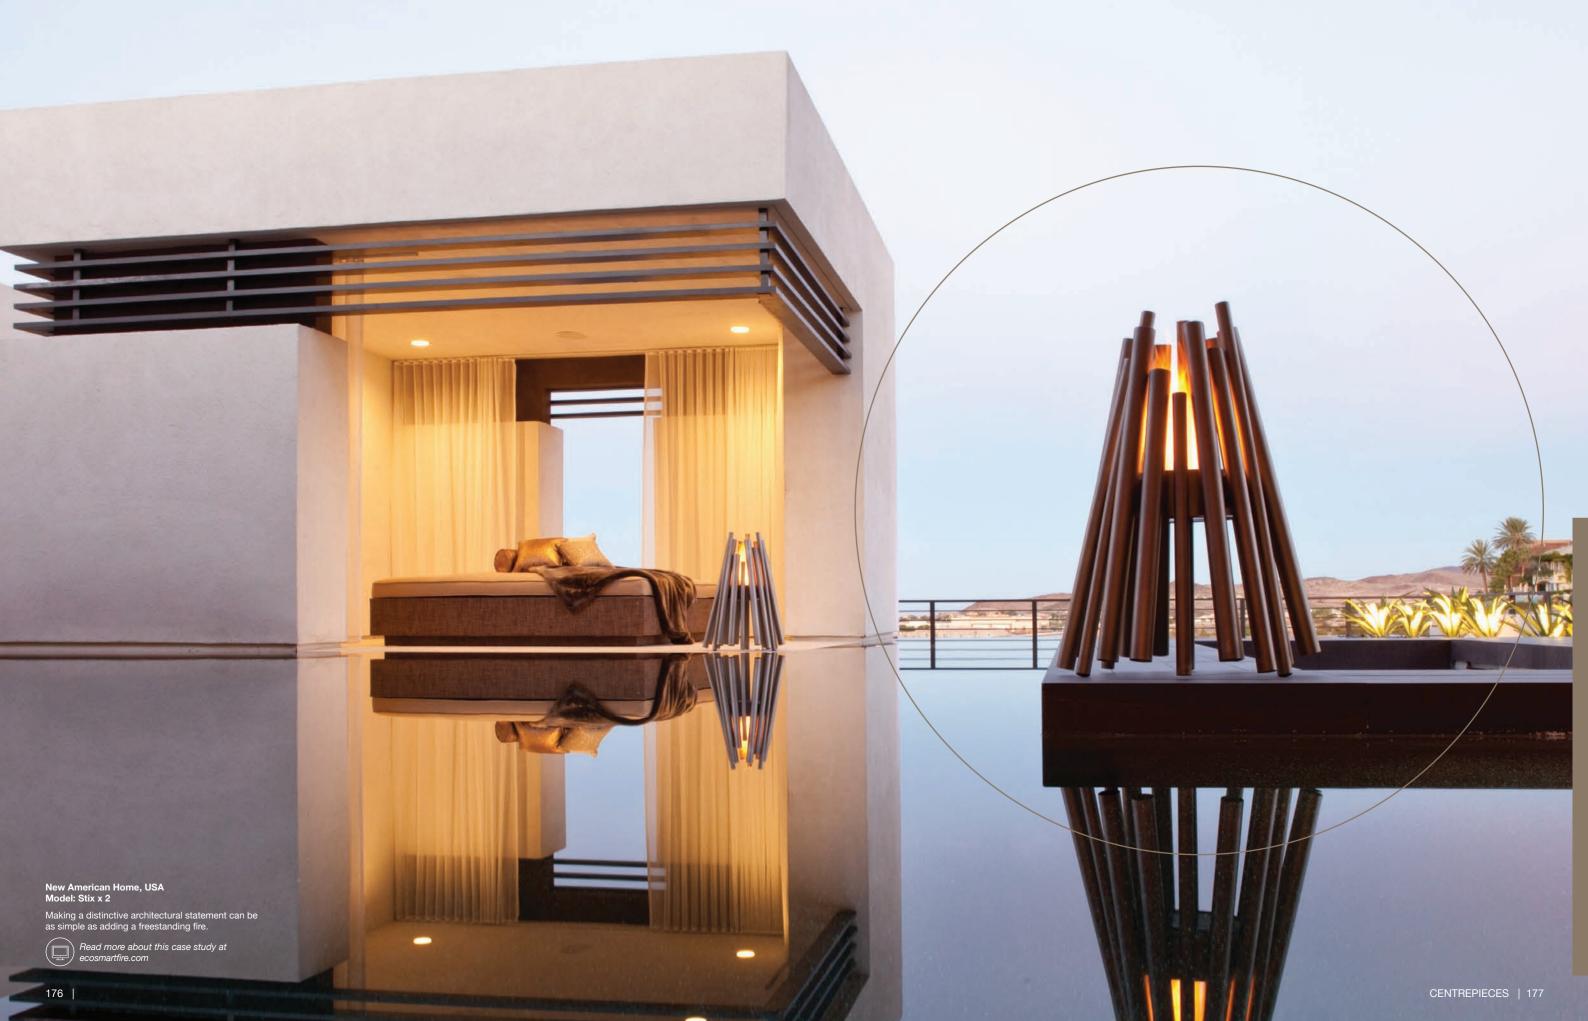

162 | GRATE INSERTS | 163

Private Residence, Japan Model: Stix

What looks like stacked campfire sticks is actually a sophisticated piece of fire furniture.

KimberModern Hotel, Austin Texas USA Model: Mini T