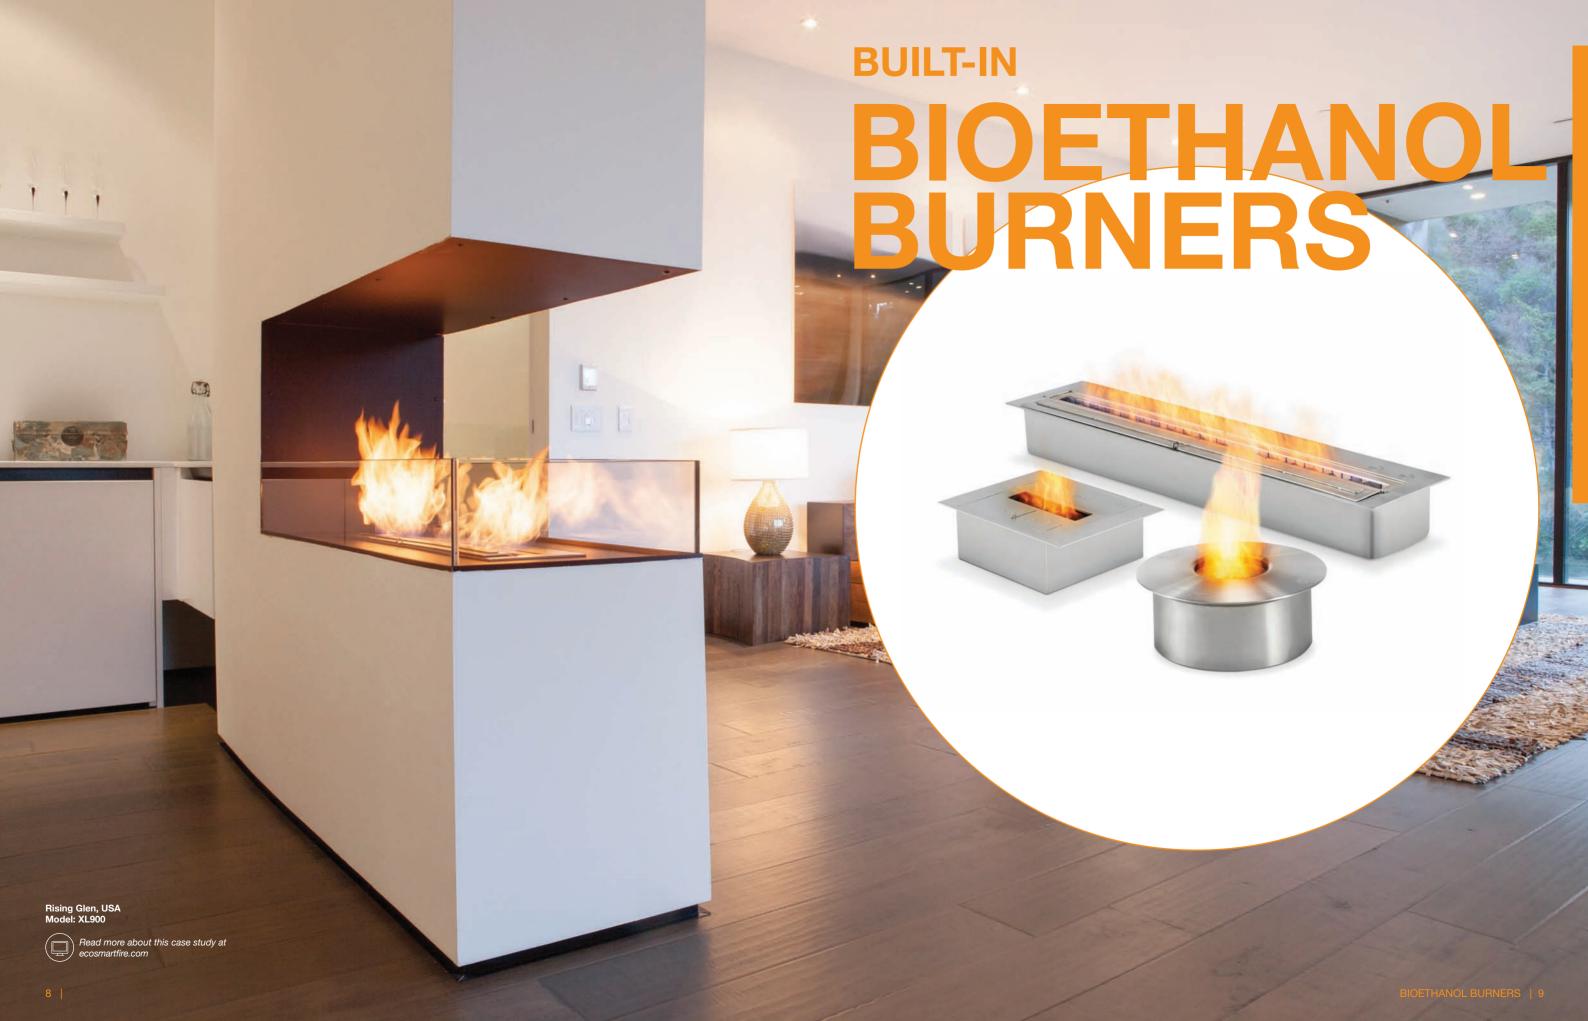

## **Bioethanol Burners**

The core of all of our fireplaces, offering the ultimate in design and installation flexibility.

The residential and commercial creative design possibilities are endless when you use a flueless, vent-free ethanol burner.

## Fireplace Inserts

Elegantly designed and robustly constructed, our fireplace inserts are available in a range of styles and finishes. Choose from our Premium Single Sided or Double Sided Fireplaces, our Curved Fireplaces or six versatile styles in our Flex Fireplace Series.