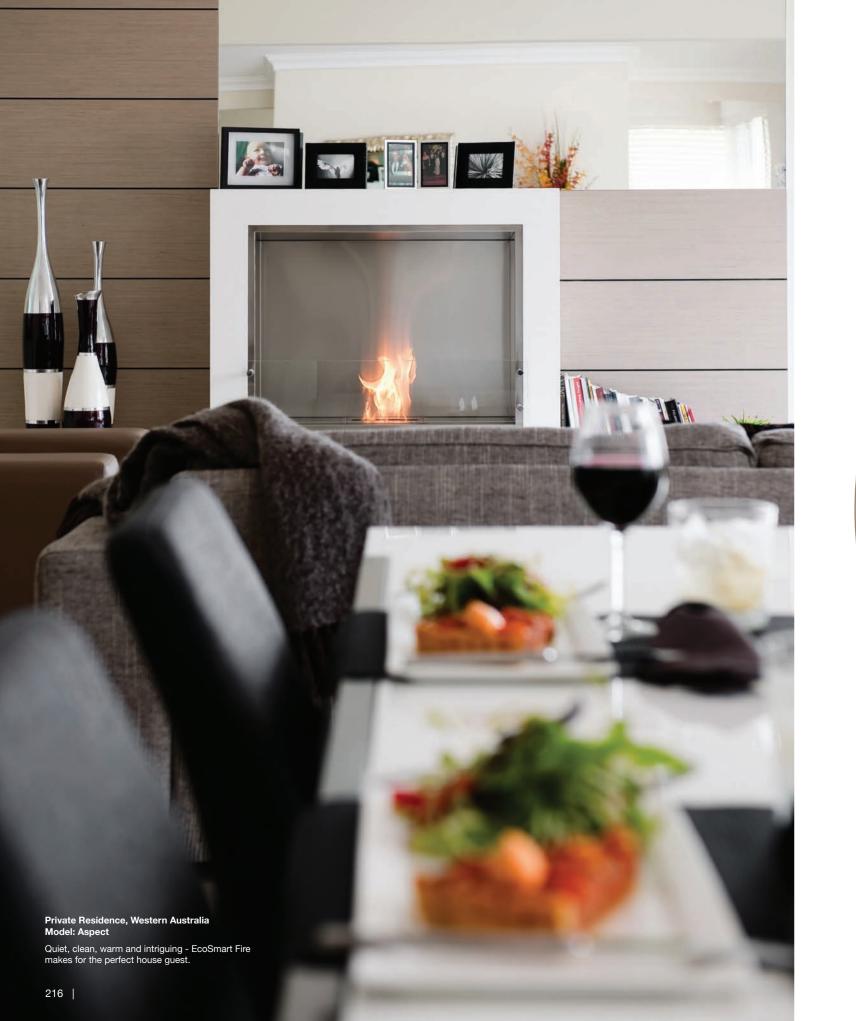

Private Residence, Japan Model: Aspect

Clean lines define Aspect's simple and stylish rectangular-shaped fireplace, with a clear focus on enhancing the minimalist decor and earthy tones.

Private Residence, USA Model: Aspect