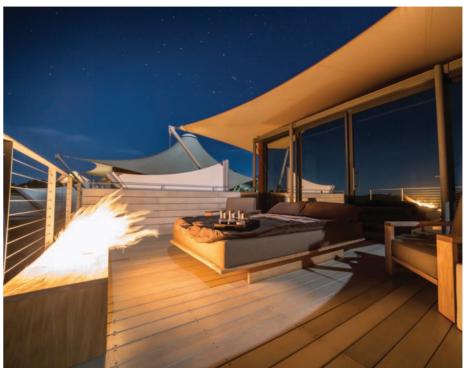

# Longitude 131°, Australia Model: XL700

This luxury resort overlooking Uluru in Outback Australia incorporates EcoSmart's fire features in its elevated tents, enabling guests to stay warm while soaking up the celestial serenity.

Read more about this case study at ecosmartfire.com