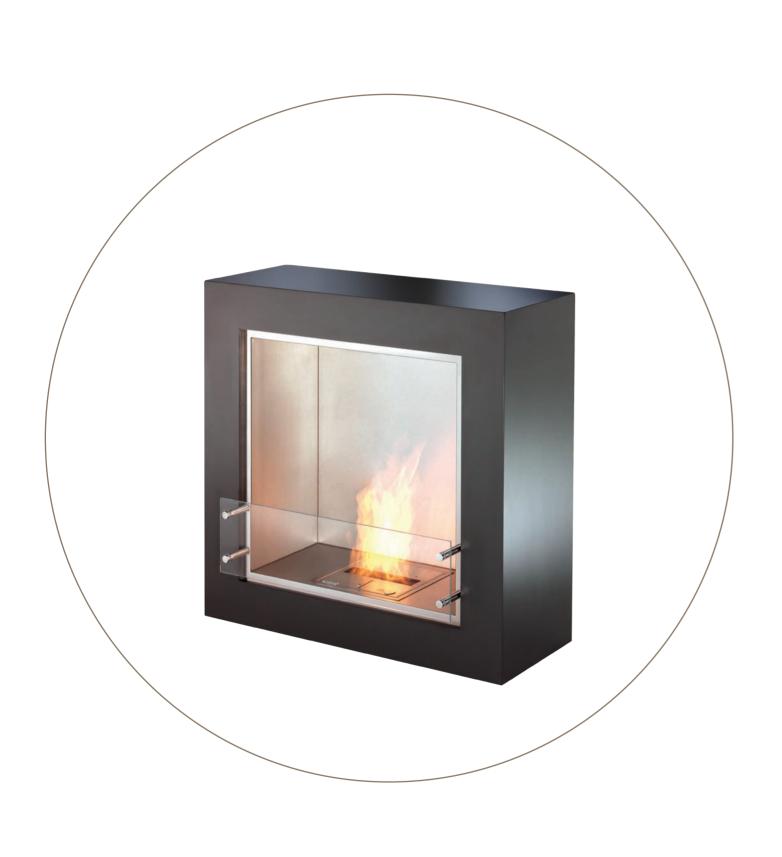

# **FREESTANDING**

Freedom, flexibility and eco-friendly functionality – EcoSmart's freestanding bioethanol fireplaces add warmth, style and ambiance to indoor living and outdoor entertaining spaces.

Cleverly refashioning the traditional fireplace concept into a piece of flexible fire furniture means that you can now enjoy the simple pleasures of an open fire whenever and wherever you want it.

From classic designs to see-through centrepieces, this collection of freestanding fireplaces is defined by its streamlined construction, sophisticated ignition system and sustainable fuel source. Boasting minimalist chic and maximum functionality, EcoSmart's fire solutions create an architectural focal point even when they are not in use.