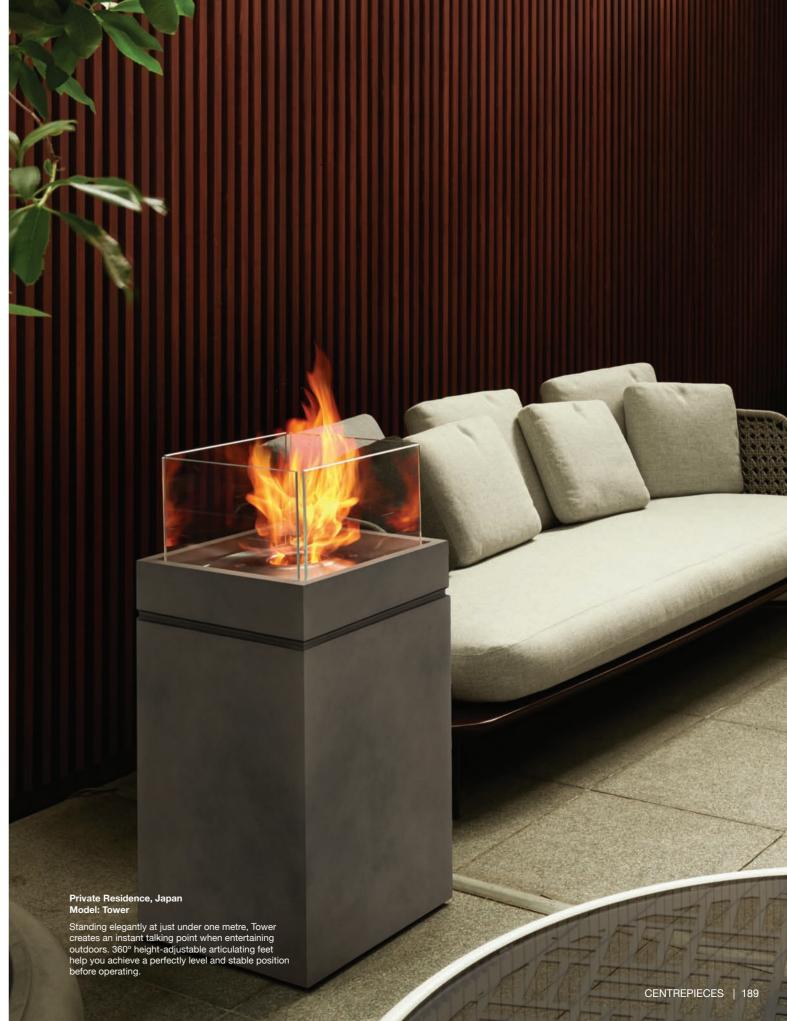

# Floreat Residence, Perth Australia Model: XL900 x 2

Pairing multiple burners creates an elongated flame that provides a visual counterbalance to particularly large spaces and rooms with high ceilings.

# Churchlands Residence, Perth Australia Model: XL900

At the centre of this custom built home is a fire design that inspires and encourages family gathering without a TV in sight.

4 | XL SERIES BURNERS | 15