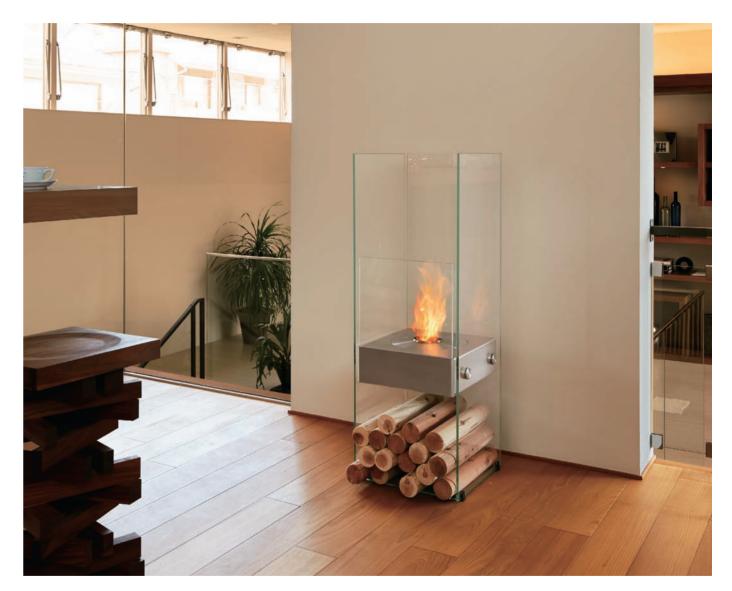

## Centrepieces

Freestanding pieces of fire furniture that bring versatility to indoor and outdoor living - and create an instant talking point. Available in a variety of shapes and sizes, they blend seamlessly as a decorative accent or a functional piece of fire furniture.

Enrich the contemporary aesthetics of today's residential and commercial environments with a relocatable piece of fire furniture. With no installation or building works required, simply unpack, put the fireplace into position, and off you go.