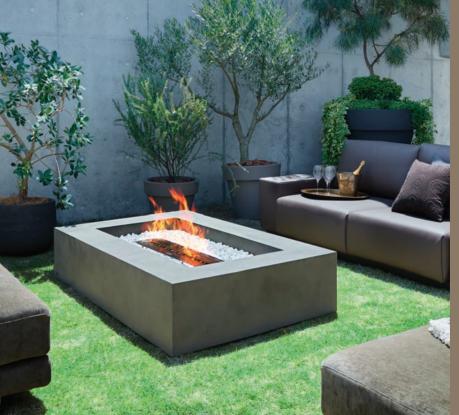

## FLUID CONCRETE TECHNOLOGY

STAIN RESISTANT

**UV RESISTANT** 

CUSTOM FINISH DURABLE SURFACE LIGHTWEIGHT

### **Timeless Pieces from EcoSmart Fire**

EcoSmart fire features are synonymous with quality, substance and enduring style and now those same qualities can be applied to our extensive concrete collection.

Incredibly strong yet relatively lightweight, EcoSmart's concrete products incorporate revolutionary Fluid™ Concrete Technology, which is eight times the tensile strength of common Portland concrete. Fluid features a stain and impact-resistant barrier that protects the concrete from environmental weathering – even under extreme conditions and long UV exposure.

Fluid's customised curing process allows each EcoSmart piece to rest and set in quality controlled conditions, producing a consistently beautiful indoor and outdoor collection of designer concrete that last longer than traditional composites.