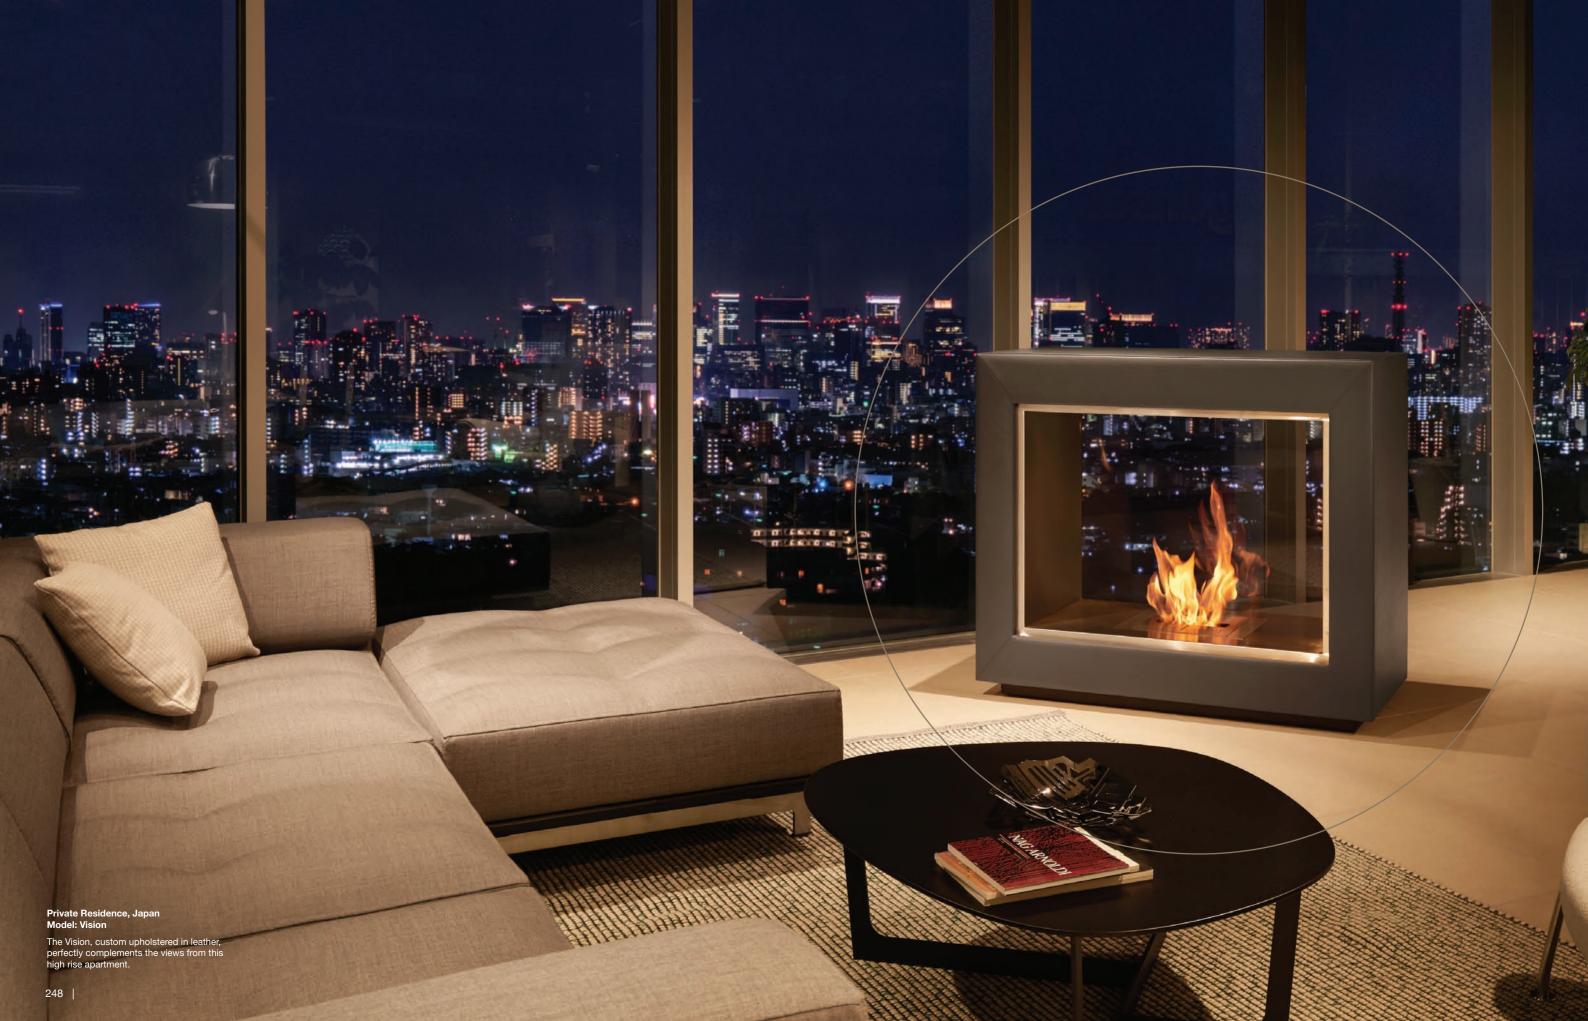

Cottage Lösch für Freunde, Germany Model: Vision

Contemporary elegance within the music room of a boutique German hotel.
Photo: © Lösch für Freunde

Private Residence, Australia Model: Vision

EcoSmart's double-sided fireplace designs create a small and subtle room partition, giving homeowners the flexibility to relocate them when they redecorate.

Private Residence, Sydney Australia Model: Vision

Like all EcoSmart models, environmentally friendly e-NRG bioethanol powers this contemporary fireplace feature.

2015 Melbourne International Flower & Garden Show, Melbourne Australia Accessory: Twin Feet Fixings Burner: XL900