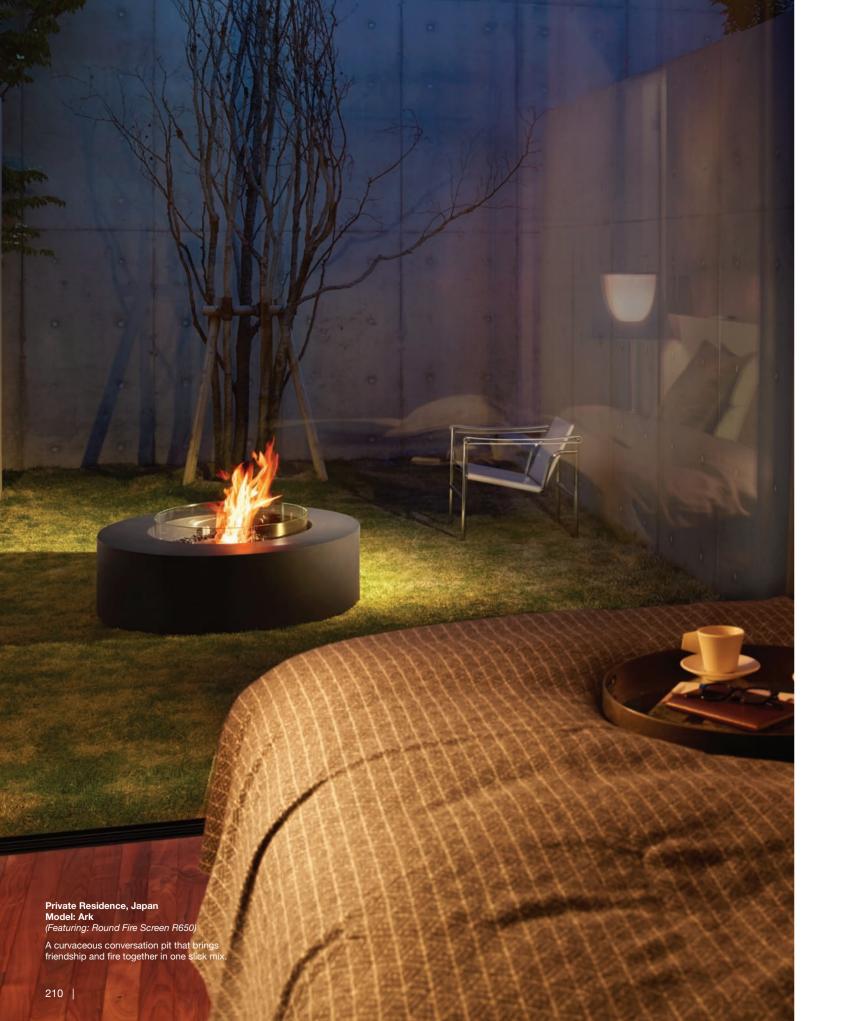

stin Texas USA Model: Mini T

EcoSmart's signature clean lines perfectly complement the design style of this outdoor bar, with Mini T fires providing a chic enhancement to the contemporary aesthetics.



Private Residence, Sydney Australia Model: Mini T x 2

EcoSmart's Mini T is a stainless steel and glass fire feature perfect for outdoor entertaining, used either as accents for garden landscapes or as functional lighting along pathways and step areas.

186 | CENTREPIECES | 187



























Private Residence, Japan Model: Glow (featuring Cyl)

Sitting side by side in this outdoor patio the large Glow and small Cyl models are a great combination. The absence of restrictive cables or gas connections means these full portable models can be enjoyed virtually anywhere.

























Private Residence, Japan Model: Aspect

Clean lines define Aspect's simple and stylish rectangular-shaped fireplace, with a clear focus on enhancing the minimalist decor and earthy tones.



Private Residence, USA Model: Aspect

Powered by clean burning e-NRG bioethanol fuel, EcoSmart's indoor fire solutions provide a beautifully vibrant orange flame that's free from the mess and soot associated with traditional fireplaces.









Custom upholstered in leather the Cube is transformed in this residential home.



















Private Residence, Japan Model: Ghost

No need for cabling, gas connecting, chimneys or flues provides creative freedom for homeowners and interior designers.



Private Residence, Japan Model: Ghost

Glass surrounds create a disappearing effect when