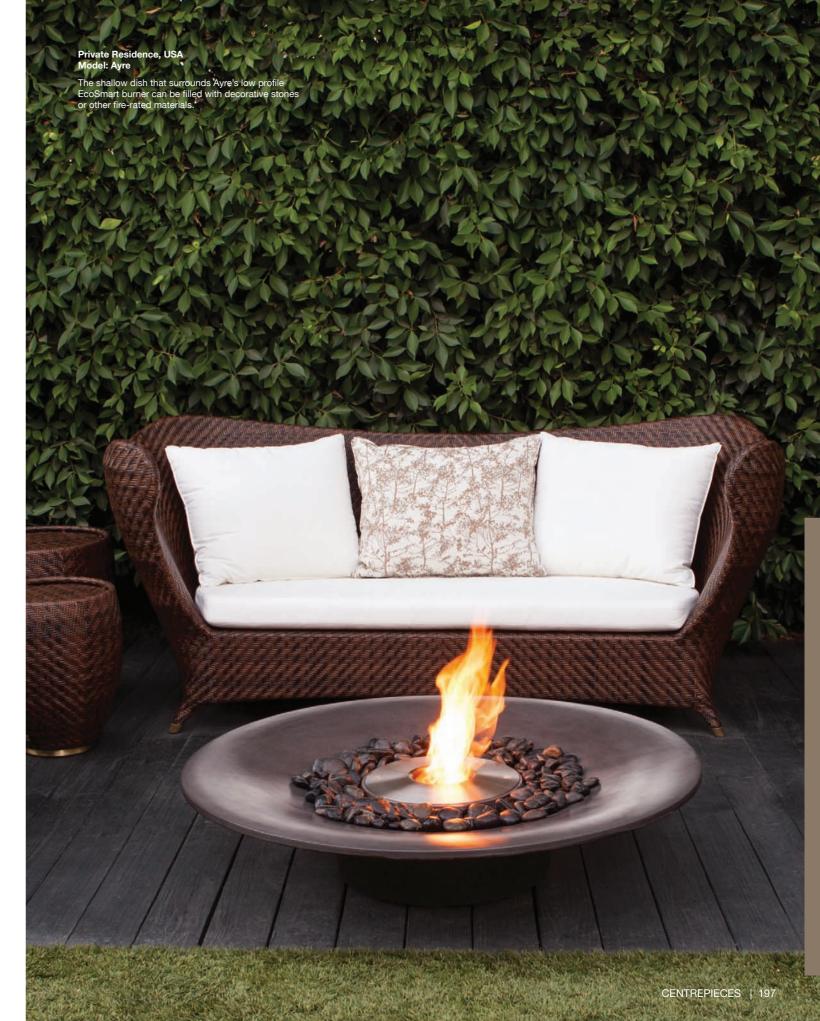

## Centrepieces

Freestanding pieces of fire furniture that bring versatility to indoor and outdoor living - and create an instant talking point. Available in a variety of shapes and sizes, they blend seamlessly as a decorative accent or a functional piece of fire furniture.