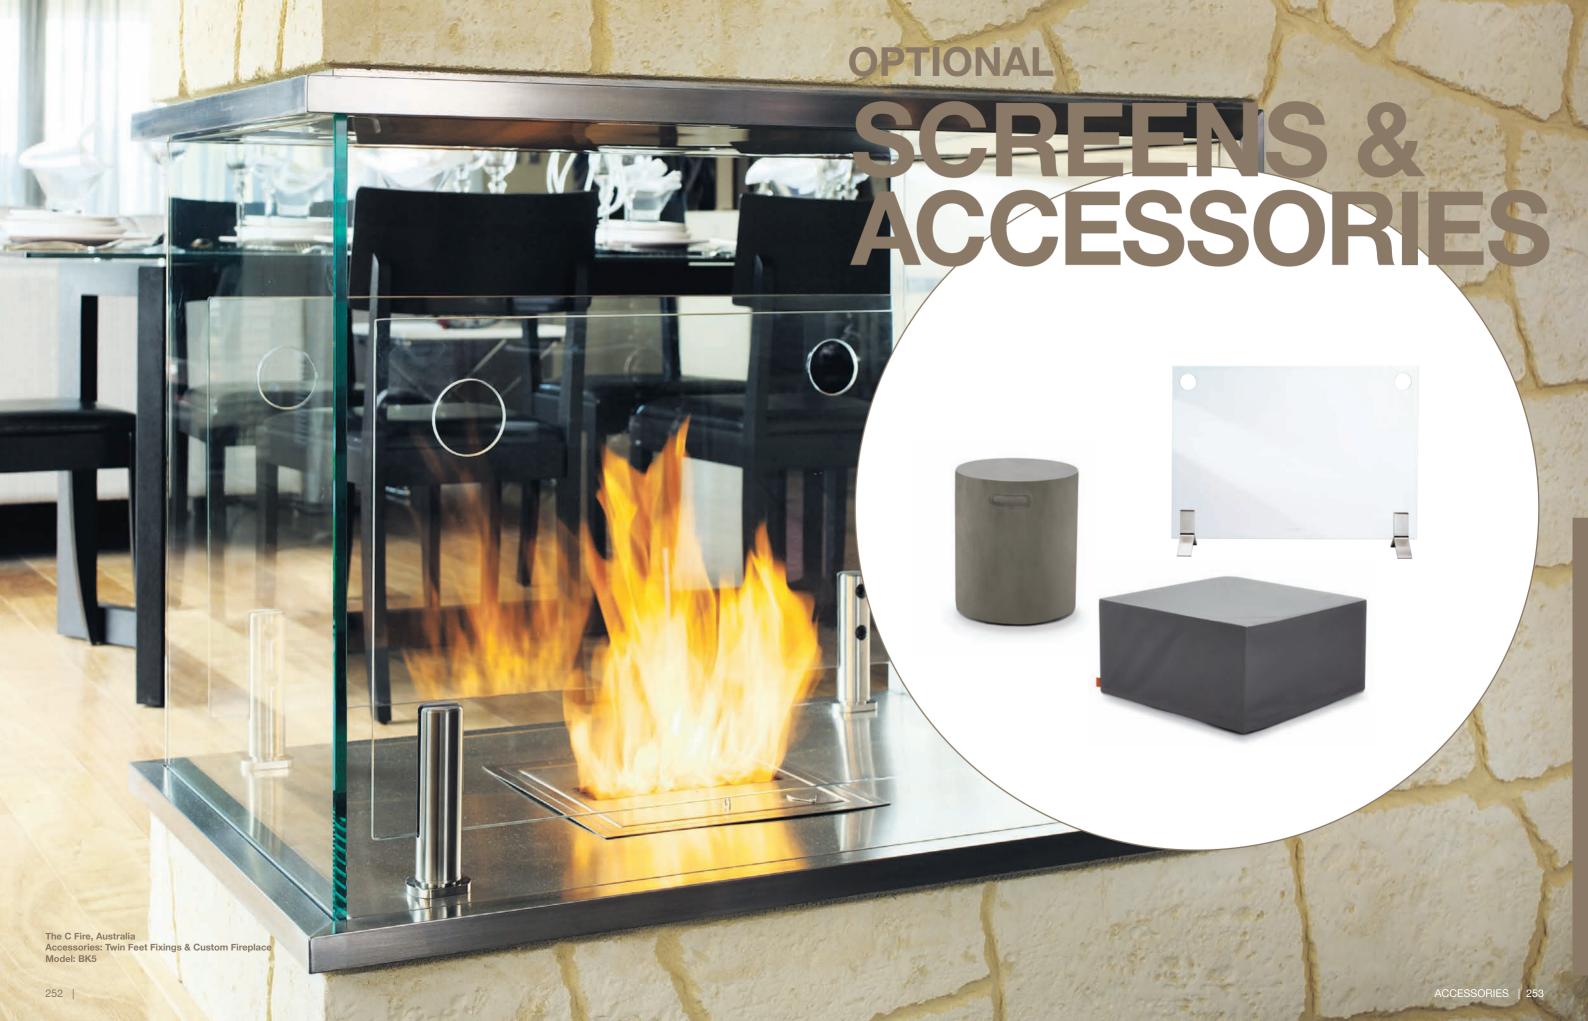

# **ACCESSORIES**

Our clean and simple fireplace screens, fixing systems, top trays, fireplace covers and accessories have been designed to improve the safety of operating an open fireplace without compromising the view to the flame.

Used to stabilise the flame in windy conditions and add further safety and comfort, EcoSmart's Firescreen accessories are made with toughened glass, stainless steel fittings and frosted polycarbonate connectors.