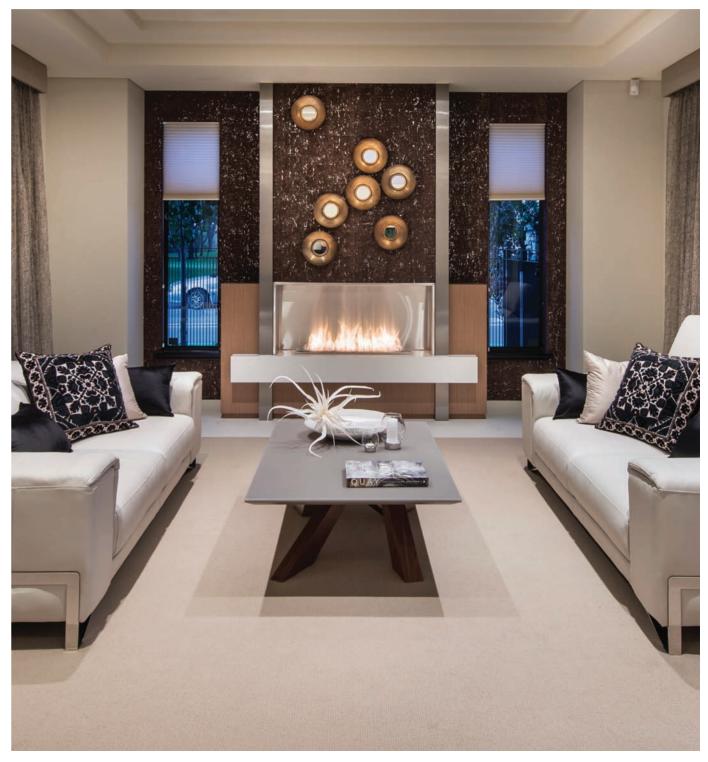

groups. It's the feature that can be seen from all areas of the space and enhances the warmth of the walnut panelled room."

MEAGHAN WREN, MEYER DAVIS STUDIO

# AKA Hotel, New York USA

The intimate a.lounge artfully complements the traditional warmth of New York's AKA Sutton Place with a relaxing yet of-the-moment ambiance. Numerous cozy seating areas, a spectacular marble bar and open fireplace created



# Floreat Residence, Perth Australia Model: XL900 x 2

Pairing multiple burners creates an elongated flame that provides a visual counterbalance to particularly large spaces and rooms with high ceilings.



# Churchlands Residence, Perth Australia Model: XL900

At the centre of this custom built home is a fire design that inspires and encourages family gathering without a TV in sight.



4 | XL SERIES BURNERS | 15



"The fire needed to offer both visual and physical comfort so patrons can sit around the fire pit

Hospitality creates an ideal environment for guests, and accounts for how the food, drink and aesthetics shape mood. In this case, EcoSmart's atmospheric fire feature further enhances the restaurant's reputation as a "gathering place that celebrates the region's finest."

Read more about this case study at ecosmartfire.com

Junction Moama, Victoria Australia

Model: XL500 x 3



"We also look at longevity and durability of the product. I started looking at all the specifications for EcoSmart and that formed



Hillside Residence, Beverly Hills USA Model: XL900 x 3

Beach House Design and Development was engaged to construct a combination fireplace and AV cabine