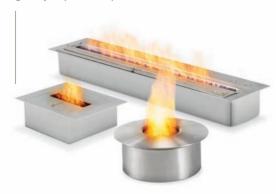

## **Bioethanol Burners**

The core of all of our fireplaces, offering the ultimate in design and installation flexibility.

The residential and commercial creative design possibilities are endless when you use a flueless, vent-free ethanol burner.

## Fireplace Inserts

Elegantly designed and robustly constructed, our fireplace inserts are available in a range of styles and finishes. Choose from our Premium Single Sided or Double Sided Fireplaces, our Curved Fireplaces or six versatile styles in our Flex Fireplace Series.

## **Grate Inserts**

Transform traditional wood hearths into contemporary, eco-friendly ethanol fires - without the fuss.