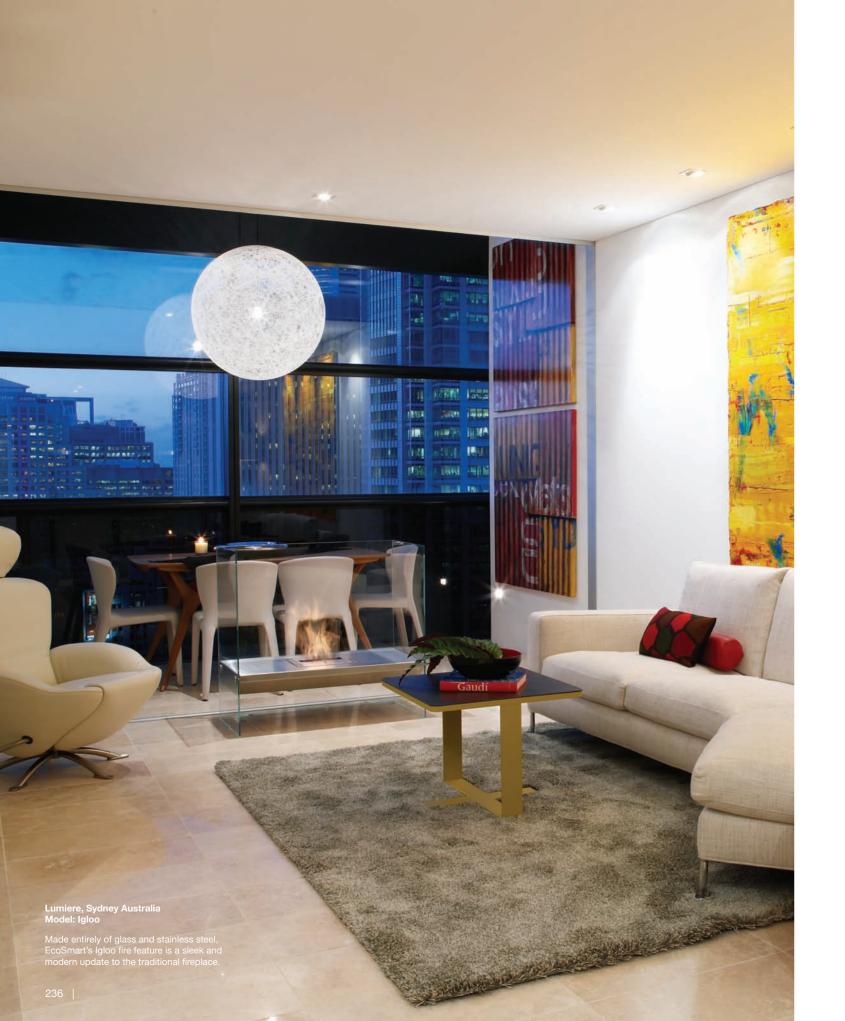

olstered in leather the Cube is transformed in this residential home.



















Private Residence, Japan Model: Ghost

No need for cabling, gas connecting, chimneys or flues provides creative freedom for homeowners and interior designers.



Private Residence, Japan Model: Ghost

Glass surrounds create a disappearing effect when EcoSmart's Ghost fireplace is placed in front of windows, doors and feature walls.



"Fire was incorporated in the interior to add prominence and warmth to the contemporary design. This created a focal point while creating a more welcoming space." LYNDSAY JANSEEN BLUE HERON INTERIOR DESIGN

New American Home, USA Model: Ghost

The reflective glass panels of EcoSmart's Ghost fireplace provides 360-degree views of the



Read more about this case study at









Commercial Space, Japan Model: Igloo



Private Residence, Japan Model: Igloo

Taking fire design to new heights. The Igloo works perfectly with this dazzling city skyline.







Merkmal Showroom, Japan Model: Vision

One of EcoSmart's bigger models, Vision is a fantastic portable fireplace for large-scale residential and commercial spaces.



Cottage Lösch für Freunde, Germany Model: Vision

Contemporary elegance within the music room of a boutique German hotel.
Photo: © Lösch für Freunde



Private Residence, Australia Model: Vision

EcoSmart's double-sided fireplace designs create a small and subtle room partition, giving homeowners the flexibility to relocate them when they redecorate.



Private Residence, Sydney Australia Model: Vision

Like all EcoSmart models, environmenta