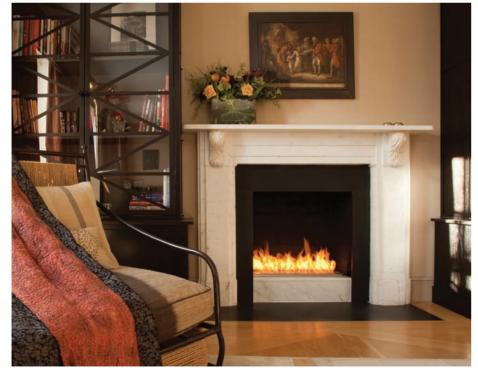

# **ULTIMATE DESIGN FLEXIBILITY**

An EcoSmart Fire is a bespoke piece of industrially designed fire furniture that exudes warmth, burns cleanly, and defines a space without dominating it. From luxury resorts to commercial showrooms and residential settings, EcoSmart is embraced by the world's leading architects, designers, developers, landscapers – and style savvy homeowners.

# WHY CHOOSE ECOSMART FIRE?

Independently certified safety features; endorsed by design, construction and landscape professionals; free from utility or flue restrictions; loved by homeowners; kind to the environment – there are countless reasons why choosing an EcoSmart Fire is the smartest fireplace option. Architecturally designed to enhance contemporary living and commercially spaces, EcoSmart Fire adds warmth and ambiance with a clean-burning, flickering flame that is free from soot, smoke or ash. Now that's what we call EcoSmart.

## **Ultimate Fire Design Flexibility**

With the uniquely versatile EcoSmart Fire, you have the building block to help bring your design to life.

Because bioethanol is clean burning, EcoSmart Fire models do not need a chimney or a flue, or a utility connection – offering the ultimate in fire design simplicity and flexibility.