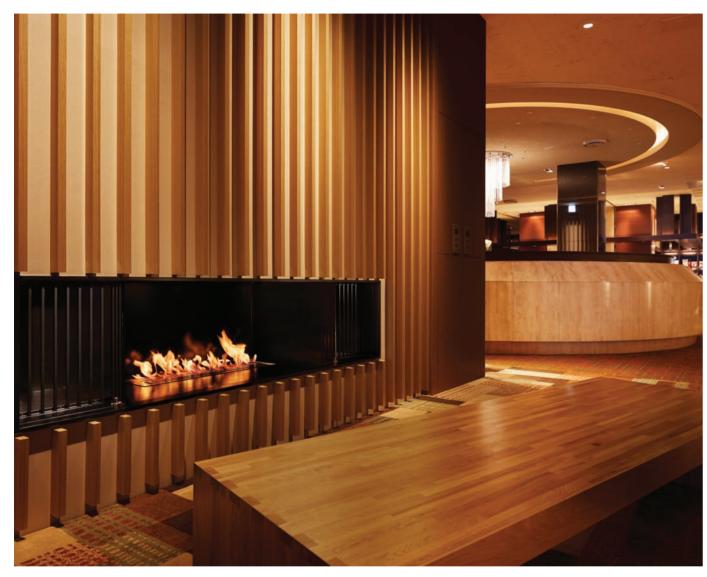

26 | XL SERIES BURNERS | 27

Keio Plaza Hotel, Japan Model: XL900

Located in Shinjuku, in the very heart of the Tokyo metropolis, this Japanese hotel is known for its architectural design, streamlined facilities and world-class style – the same qualities that can be found in EcoSmart's XL900 fire feature.