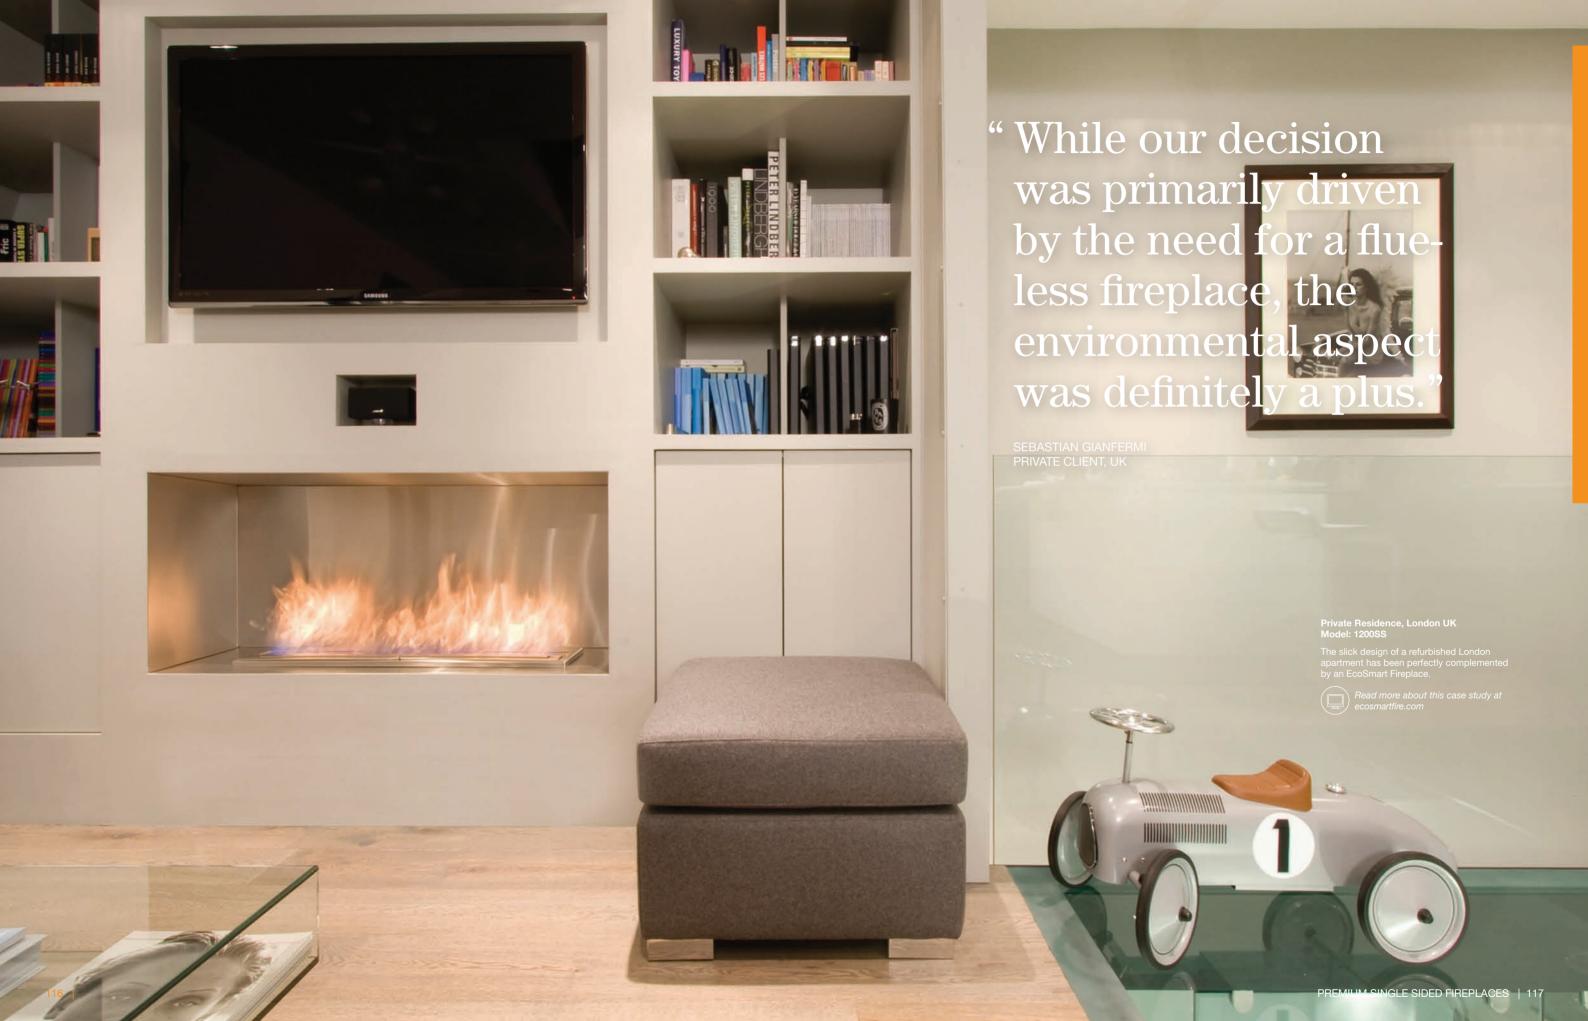

PREMIUM SINGLE SIDED FIREPLACES | 113 112 |

Private Residence, USA Model: 1200SS

EcoSmart's zero clearance fireplace designs can be placed directly against combustible materials like wood, walls or panelling – including the television.