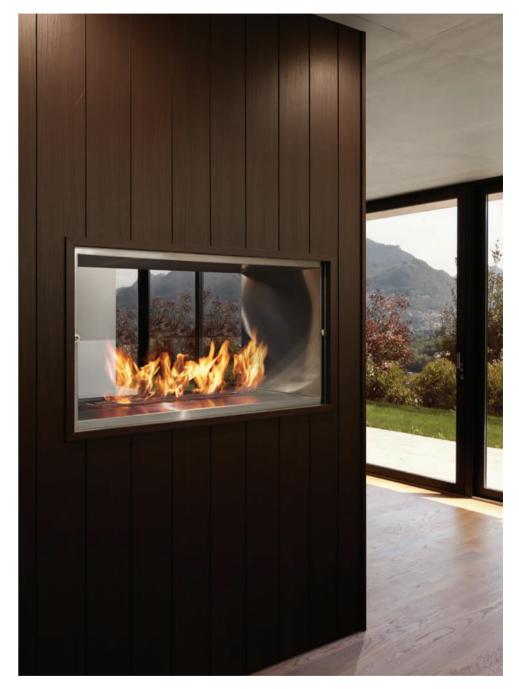

ney's World Square features cosy, traditionally-inspired lounge areas with see-through open fireplaces.

124 | PREMIUM DOUBLE SIDED FIREPLACES | 125

"Many companies make functional items and many companies can conceptualise cutting-edge design: marrying the two in a way that makes sense, however, is rare. EcoSmart Fire definitely shares that same sensibility."

New York Loft, USA Model: 900DB

New York designer Frank Carfaro has always had a passion for beautiful design and craftsmanship. When he discovered EcoSmart Fire, he knew his creative values were very much aligned.









## Nozomi Views, Japan Model: 800DB

Providing welcoming warmth for ski resort guests, EcoSmart's double-sided fireplace creates an energy efficient heating solution for eco-conscious accommodation providers.



Private Residence, Japan Model: 1000DB

Offering unprecedented design and installation flexibility, this rectangular EcoSmart Fireplace can be front or back fitted within custom cabinetry where viewing a fire from both sides enhances two adjacent environments.

130 | PREMIUM DOUBLE SIDED FIREPLACES | 131





Scott Salisbury Homes, Australia Model: 1200DB

A great example of connecting the indoor and outdoor spaces. This two-way Fireplace can be seen and experienced from the lounge and outdoor areas simultaneously.

Photo: Scott Salisbury Homes

" You pay for the quality of the product, and other brands just can't compare to EcoSmart with their design."

Raw Hair, Sydney Australia Model: 1200DB

Opulent, with raw details and industrial design features, this new Sydney salon, owned by cel