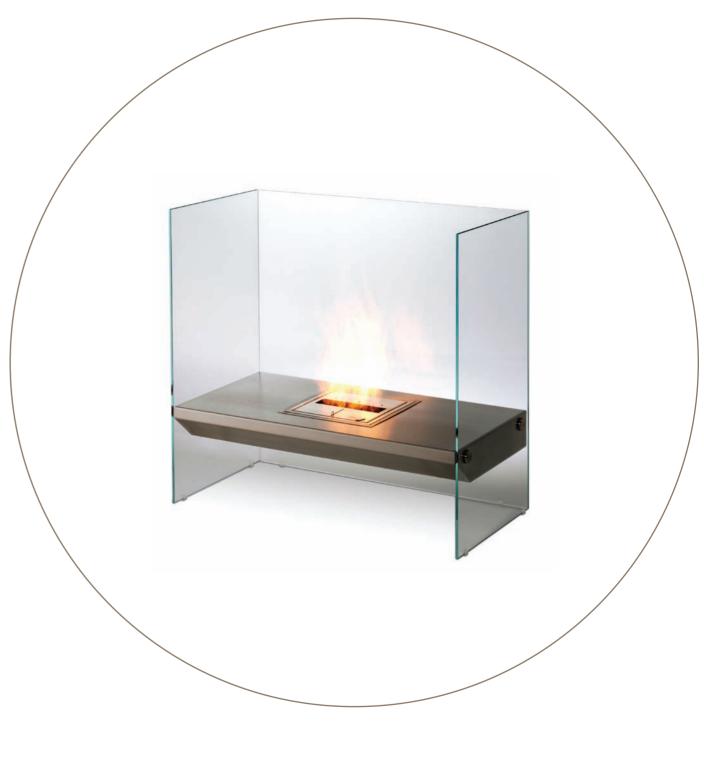

stered in leather the Cube is transformed in this residential home.



















Private Residence, Japan Model: Ghost

No need for cabling, gas connecting, chimneys or flues provides creative freedom for homeowners and interior designers.



Private Residence, Japan Model: Ghost

Glass surrounds create a disappearing effect when EcoSmart's Ghost fireplace is placed in front of windows, doors and feature walls.



"Fire was incorporated in the interior to add prominence and warmth to the contemporary design. This created a focal point while creating a more welcoming space." LYNDSAY JANSEEN BLUE HERON INTERIOR DESIGN

New American Home, USA Model: Ghost

The reflective glass panels of EcoSmart's Ghost fireplace provides 360-degree views of the



Read more about this case study at









Commercial Space, Japan Model: Igloo



Private Residence, Japan Model: Igloo

Taking fire design to new heights. The Igloo works perfectly with this dazzling city skyline.







Merkmal Showroom, Japan Model: Vision

One of EcoSmart's bigger models, Vision is a fantastic portable fireplace for large-scale residential and commercial spaces.



Cottage Lösch für Freunde, Germany Model: Vision

Contemporary elegance within the music room of a boutique German hotel.
Photo: © Lösch für Freunde



Private Residence, Australia Model: Vision

EcoSmart's double-sided fireplace designs create a small and subtle room partition, giving homeowners the flexibility to relocate them when they redecorate.



Private Residence, Sydney Australia Model: Vision

Like all EcoSmart models, environmentall