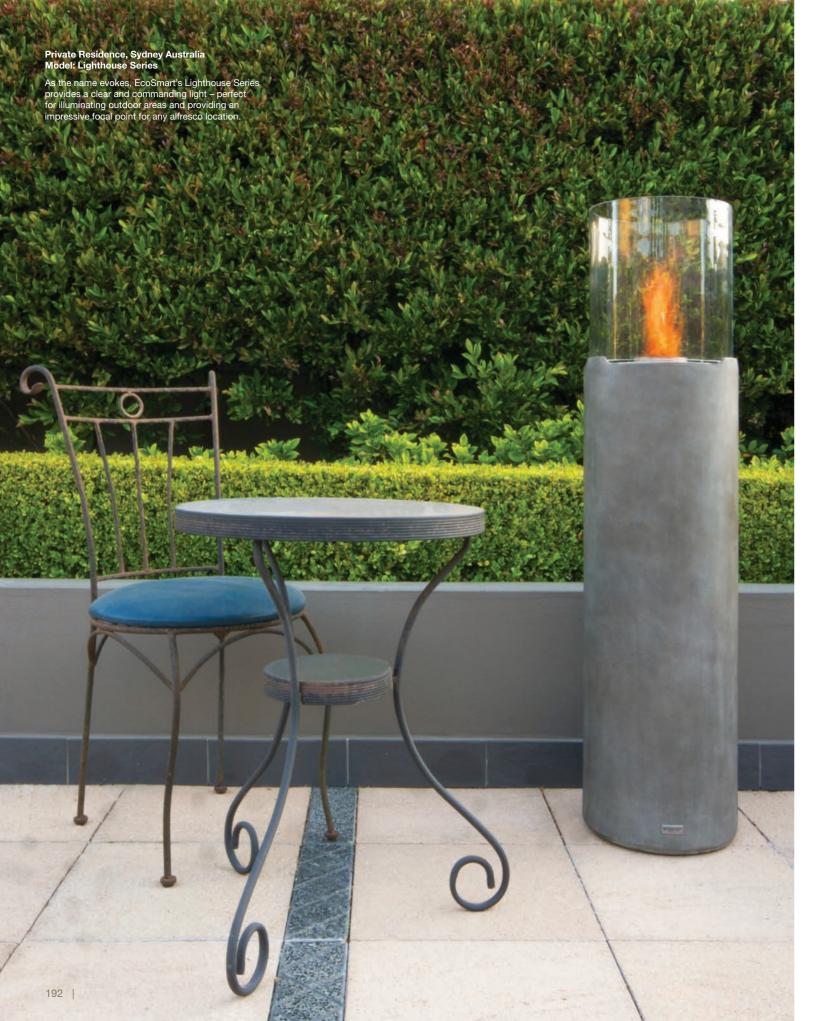

n a bench at the Amangiri Resort in Utah doesn't detract from the magnificent canyon views.

162 | GRATE INSERTS | 163



















Private Residence, Japan Model: Stix

What looks like stacked campfire sticks is actually a sophisticated piece of fire furniture.

















KimberModern Hotel, Austin Texas USA Model: Mini T

EcoSmart's signature clean lines perfectly complement the design style of this outdoor bar, with Mini T fires providing a chic enhancement to the contemporary aesthetics.



Private Residence, Sydney Australia Model: Mini T x 2

EcoSmart's Mini T is a stainless steel and glass fire feature perfect for outdoor entertaining, used either as accents for garden landscapes or as functional lighting along pathways and step areas.

186 | CENTREPIECES | 187



























Private Residence, Japan Model: Glow (featuring Cyl)

Sitting side by side in this outdoor patio the large Glow and small Cyl models are a great combination. The absence of restrictive cables or gas connections means these full portable models can be enjoyed virtually anywhere.

























Private Residence, Japan Model: Aspect

Clean lines define Aspect's simple and stylish rectangular-shaped fireplace, with a clear focus on enhancing the minimalist decor and earthy tones.



Private Residence, USA Model: Aspect

Powered by clean burning e-NRG bioethanol fuel, EcoSmart's indoor fire solutions provide a beautifully vibrant orange flame that's free from the mess and soot associated with traditional fireplaces.









Custom upholstered in leather the Cube is