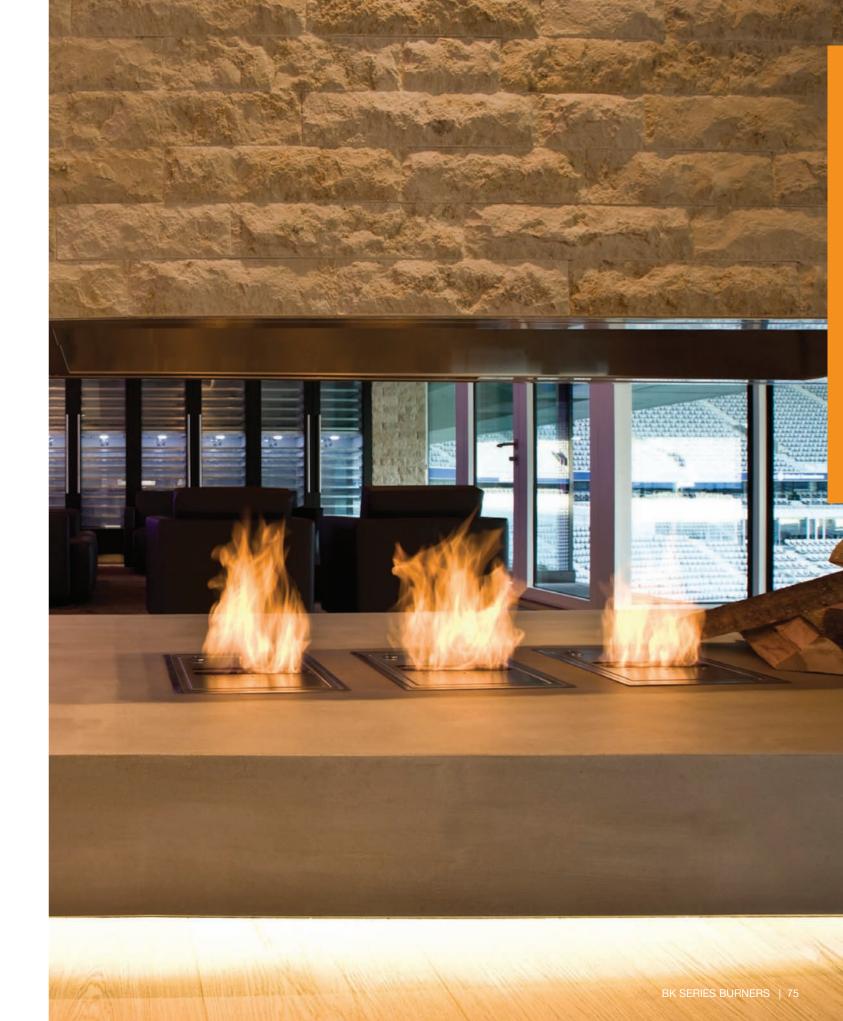

"The EcoSmart Fire solution has delivered the ambience of a real open fire without the mes

Allianz Arena, Munich Germany Model: BK5 x 3

The Allianz Arena in Munich is the location of an amazing new Cooking Lounge - and it's not just the clients' appliances and technology that are making a statement.