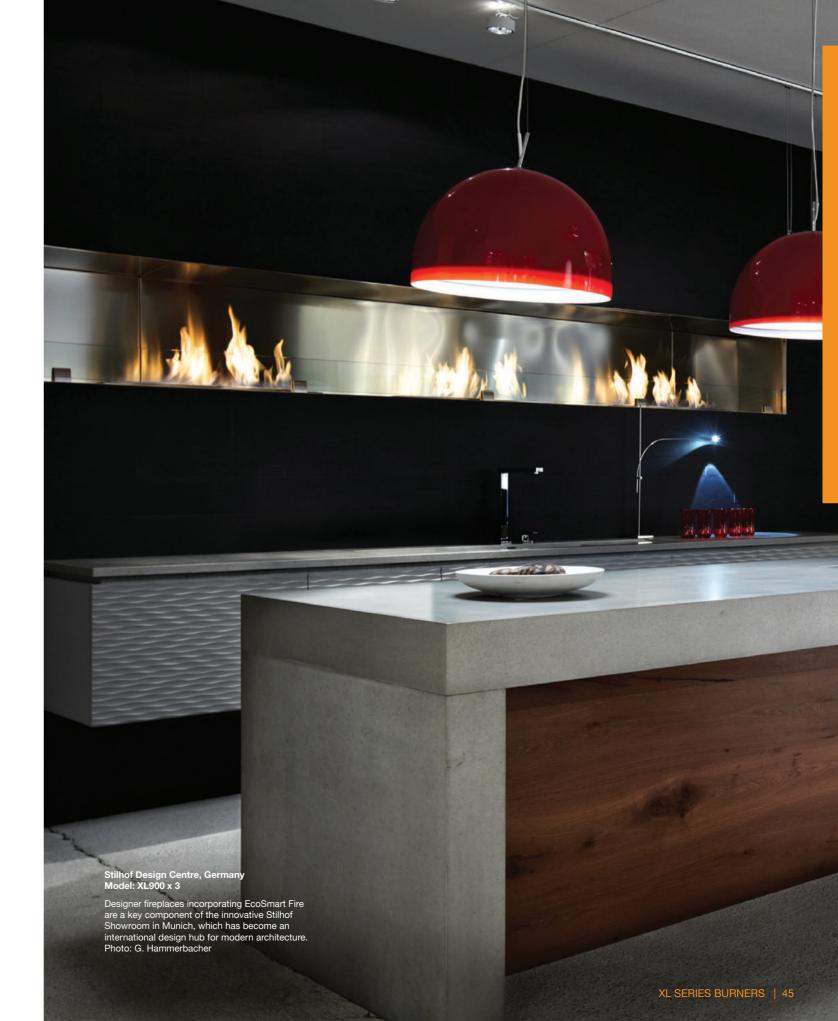

Photography



Read more about this case study at ecosmartfire.com

40 | XL SERIES BURNERS | 41 "It really is the ideal choice when



Paramount Hotel, New York USA Model: XL900 x 3

The lobby centrepiece in New York's Paramount Hotel, which is located in the theatre district, could be described as "dramatic" courtesy of three EcoSmart XL Burners and polished steel sheets.

Photo: Michel Arnaud





"I put forward the idea of the EcoSmart Fire to bring more warmth and character into the room. I believe fire is engaging and inviting" LEE HARDCASTLE, ENIGMA INTERIORS

Enigma Interiors, Australia Model: XL900

EcoSmart Fire has been cleverly used to create some distinctive kitchen designs – and this one in Queensland, with its emphasis on quality fittings and appliances, is no exception.







The elements of fire and water conspire to create a spectacular setting for a floating pool pavilion in Portsea, Victoria, where an EcoSmart XL900 Burner

## Private Residence, UK Model: XL700

Purpose-designed baffle inserts allow homeowners to regulate and stabilise the flame while simultaneously increasing fuel efficiency.



# Private Residence, UK Model: XL700

EcoSmart Fire's elongated flame creates an instant focal – and talking – point for living spaces.



# City Skyline Austin Texas USA Model: XL900 x 2

Two XL Burners set within a sandstone wall perfectly complement the spaciousness of the seamless indoor/ outdoor living areas in this Texan home.
Image: Alexander Stross -Strossarts.com



Read more about this case study at ecosmartfire.com



## Buildwise, Australia Model: X