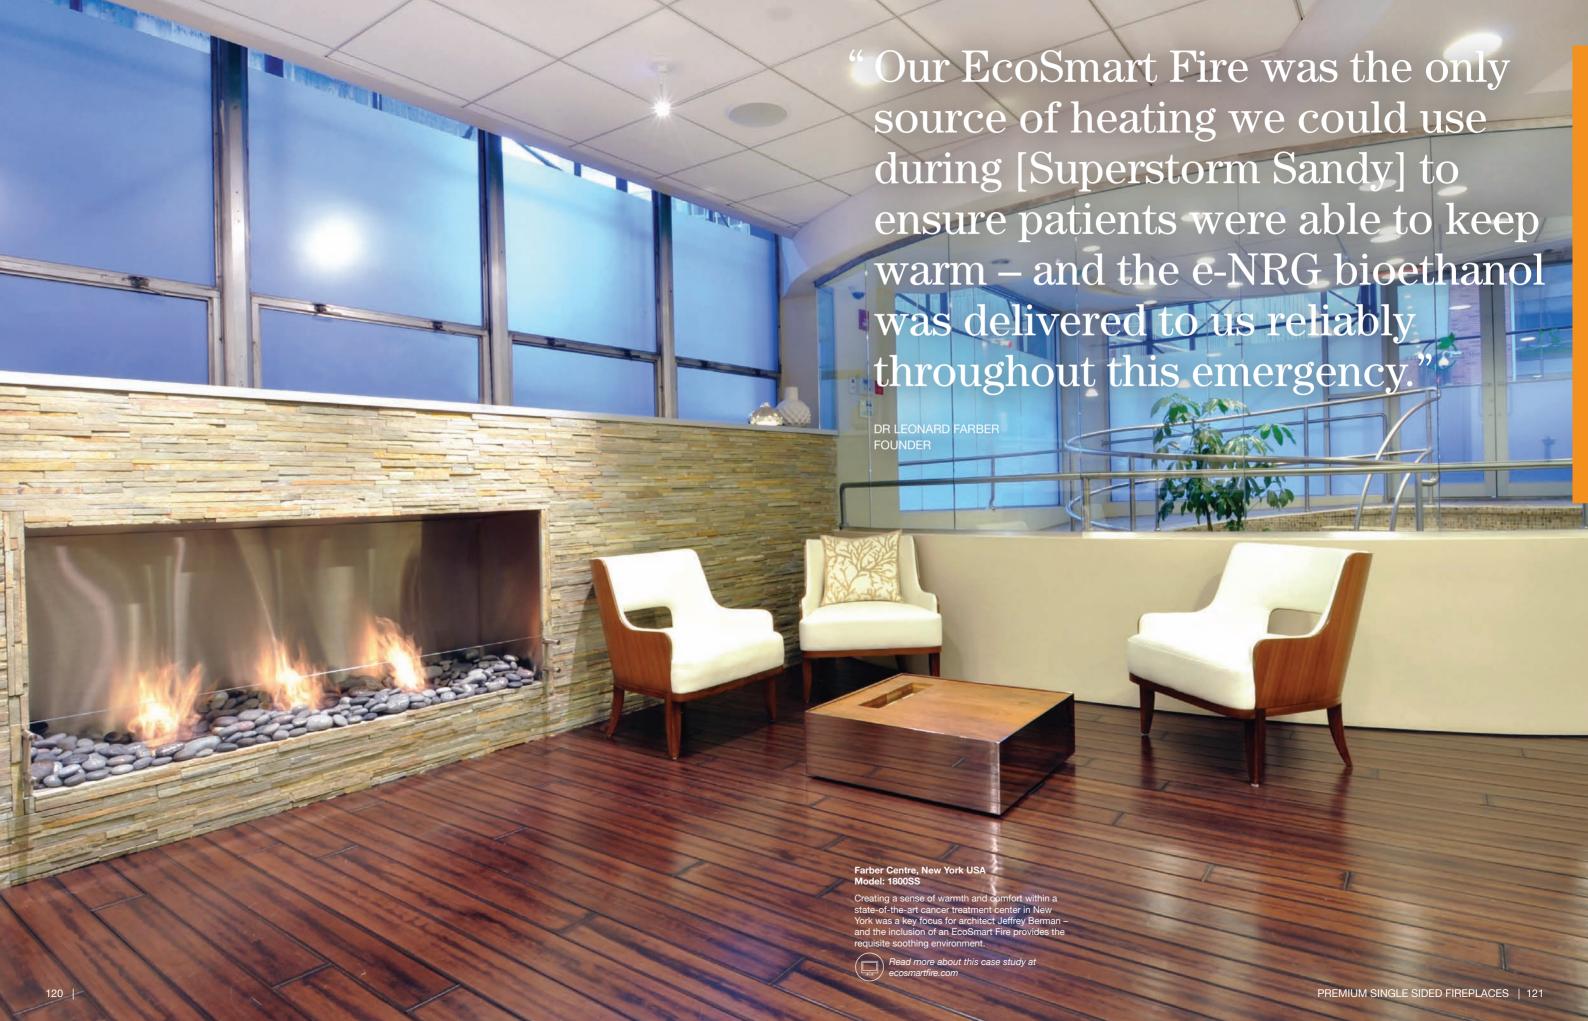

Model: 1200SS

The W hotels are known across the world for their contemporary architecture and modern chic decor, which in this case is enhanced by a clean-burning EcoSmart Fire.

PREMIUM SINGLE SIDED FIREPLACES | 113 112 |



Private Residence, USA Model: 1200SS

EcoSmart's zero clearance fireplace designs can be placed directly against combustible materials like wood, walls or panelling – including the television.



Park Lane, London UK Model: 1200SS

EcoSmart's design simplicity and visual appeal can suit the most intimate of spaces.

114 | PREMIUM SINGLE SIDED FIREPLACES | 115





Chalet Courchevel, France Model: 1700SS

An EcoSmart Fire solution provides warmth and atmosphere to guests staying at this luxury ski resort in the French Alps.



118 | PREMIUM SINGLE SIDED FIREPLACES |









W Residence, Hollywood USA Model: 650DB

Creating a stylish segue between two different living spaces, EcoSmart's 650DB Fireplace has a full glass panel on the rear and a partial screen and a front Wind Screen Static on the front.



Equilibrium Bar, Sydney Australia Model: 650DB

The Equilibrium Bar in Sydney's World Square features cosy, traditionally-inspired lounge areas with see-through open fireplaces.

124 | PREMIUM DOUBLE SIDED FIREPLACES | 125

"Many companies make functional items and many companies can conceptualise cutting-edge design: marrying the two in a way that makes sense, however, is rare. EcoSmart Fire definitely shares that same sensibility."

New York Loft, USA Model: 900DB

New York designer Frank Carfaro has always had a passion for beautiful design and craf