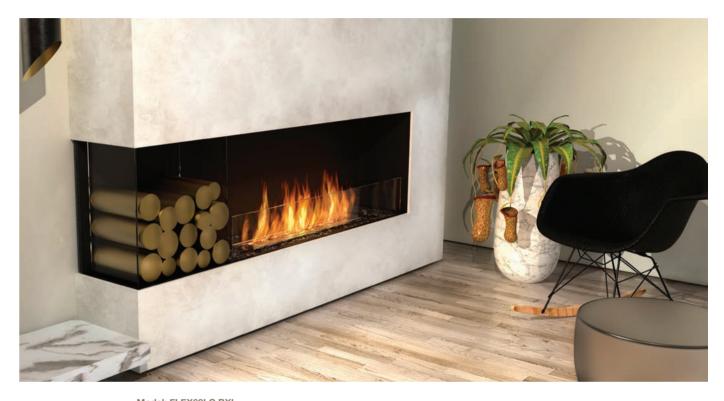

## Fireplace Inserts

Elegantly designed and robustly constructed, our fireplace inserts are available in a range of styles and finishes. Choose from our Premium Single Sided or Double Sided Fireplaces, our Curved Fireplaces or six versatile styles in our Flex Fireplace Series.

Our fireplaces do not require any flashing, roof work or plumbing, which significantly reduces installation costs and time. Installed with ease, these fireplaces can be integrated within cabinetry or a fireplace setting, EcoSmart fireplaces offer the perfect blend of functionality and design aesthetics.