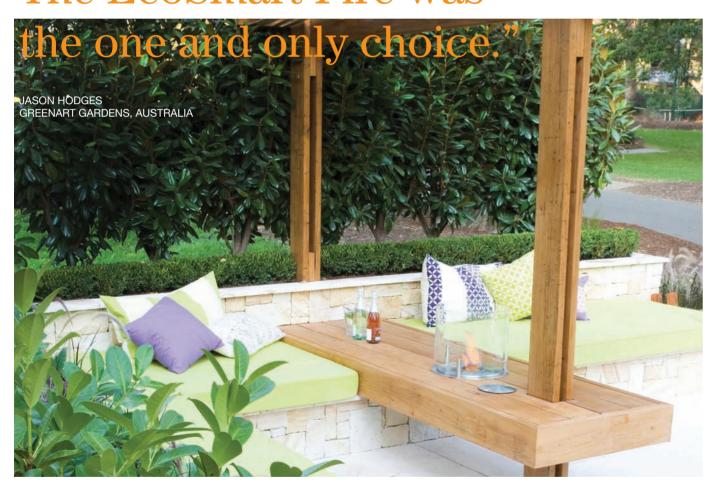

2010 Melbourne International Flower & Garden Show, Melbourne Australia Model: AB3 (Featuring: Loft 3 Fire Screen accessory)

Australian TV personality and celebrity gardener Jason Hodges fondly remembers sitting around an open fire as a child. Today Jason loves working with EcoSmart Fire to set the scene for many of his landscape designs.