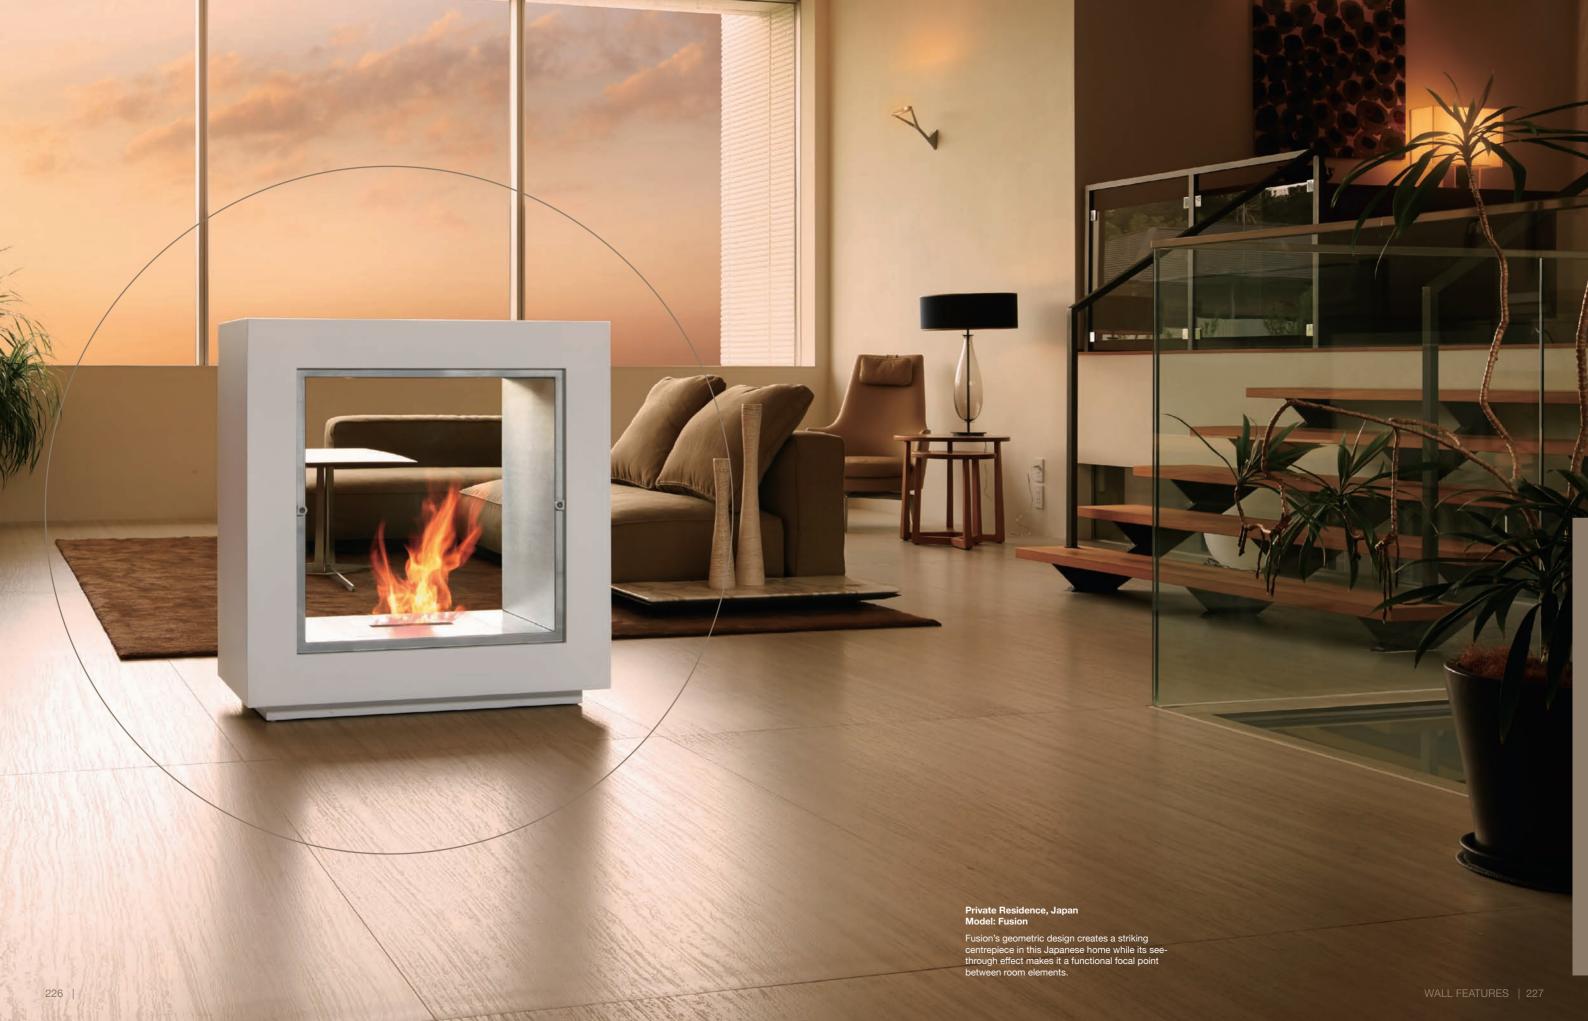

Private Residence, Japan Model: Ghost

No need for cabling, gas connecting, chimneys or flues provides creative freedom for homeowners and interior designers.

Private Residence, Japan Model: Ghost

Glass surrounds create a disappearing effect when EcoSmart's Ghost fireplace is placed in front of windows, doors and feature walls.