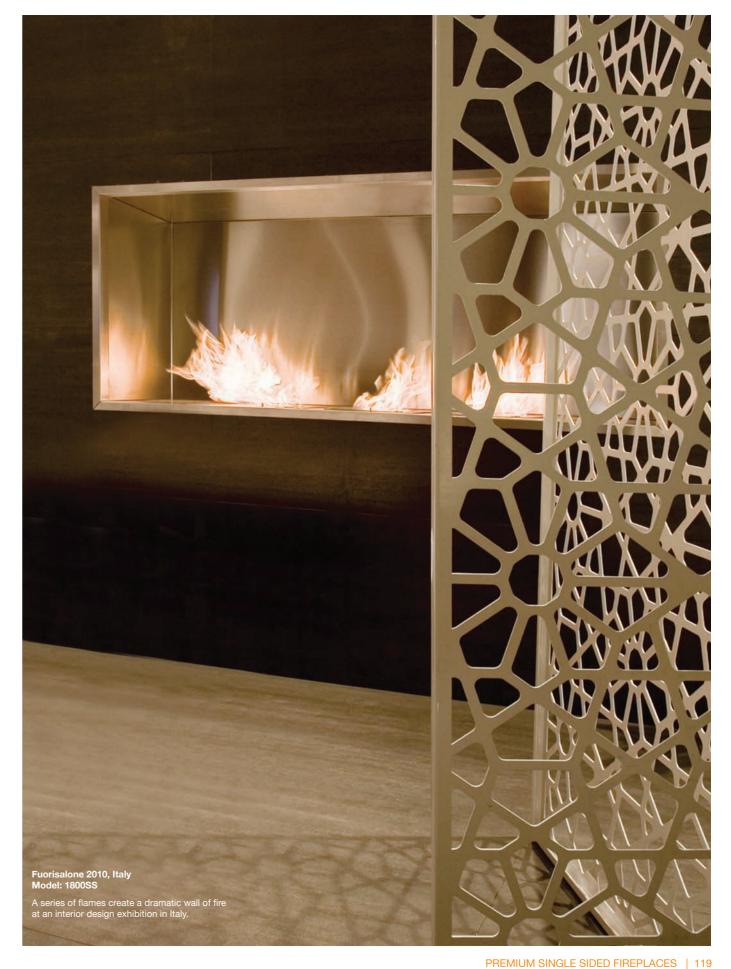

artfire.com



W Residences, Hollywood USA Model: 1200SS

The W hotels are known across the world for their contemporary architecture and modern chic decor, which in this case is enhanced by a clean-burning EcoSmart Fire.

PREMIUM SINGLE SIDED FIREPLACES | 113 112 |



Private Residence, USA Model: 1200SS

EcoSmart's zero clearance fireplace designs can be placed directly against combustible materials like wood, walls or panelling – including the television.



Park Lane, London UK Model: 1200SS

EcoSmart's design simplicity and visual appeal can suit the most intimate of spaces.

114 | PREMIUM SINGLE SIDED FIREPLACES | 115





Chalet Courchevel, France Model: 1700SS

An EcoSmart Fire solution provides warmth and atmosphere to guests staying at this luxury ski resort in the French Alps.



118 | PREMIUM SINGLE SIDED FIREPLACES |









W Residence, Hollywood USA Model: 650DB

Creating a stylish segue between two different living spaces, EcoSmart's 650DB Fireplace has a full glass panel on the rear and a partial screen and a front Wind Screen Static on the front.



Equilibrium Bar, Sydney Australia Model: 650DB

The Equilibrium Bar in Sydney's World Square features cosy, traditionally-inspired lounge areas with see-through open fireplaces.

124 | PREMIUM DOUBLE SIDED FIREPLACES | 125

"Many companies make functional items and many companies can conceptualise cutting-edge design: marrying the two in a way that makes sense, however, is rare. EcoSmart Fire definitely shares that same sensibility."

New York Loft, USA Model: 900DB

New York designer Frank Carfaro has always