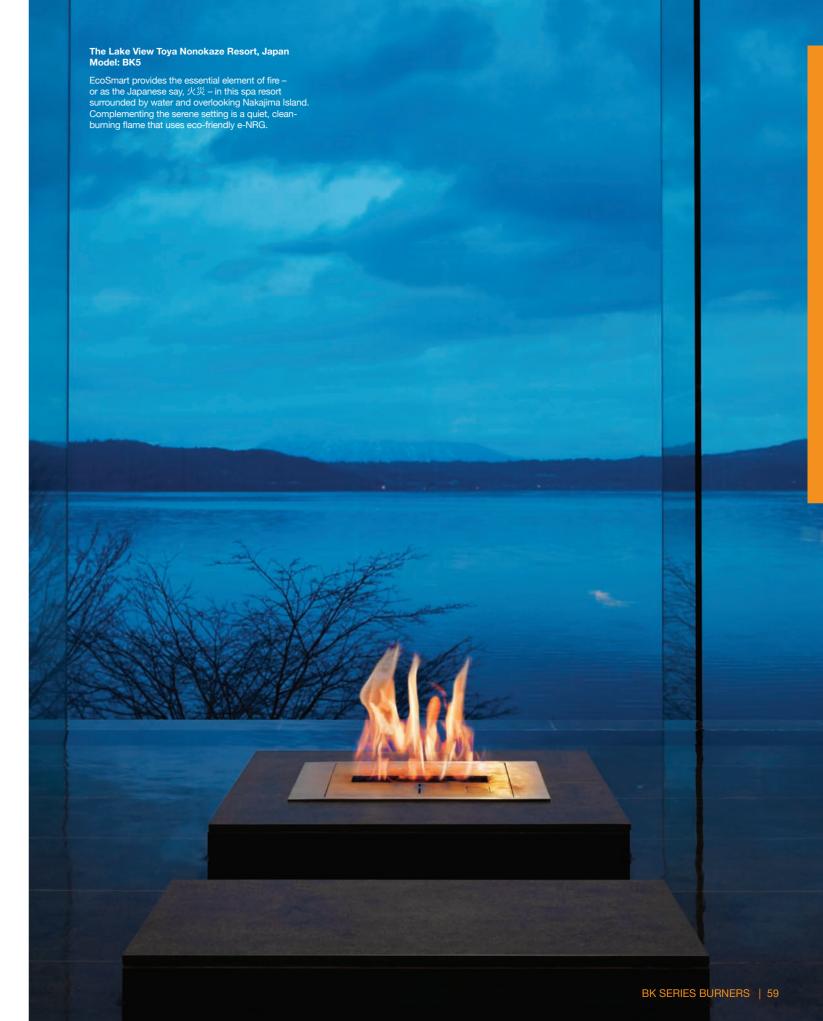

ralia incorporates EcoSmart's fire features in its elevated tents, enabling guests to stay warm while soaking up the celestial serenity.



Read more about this case study at ecosmartfire.com



# Flemings Hotel, Frankfurt Germany Model: XL900

When interior designer Marén Niehoff from HMG MBH & CO. KG was asked to create a modern, stylish and comfortable lobby area for a new five-star Fleming's Deluxe Hotel, she knew EcoSmart's XL900 burner would fit in perfectly.



Read more about this case study at ecosmartfire.com

50 | XL SERIES BURNERS | 51 "I use EcoSmart Fire burners because



Private Residence, California USA Model: XL700 x 2

San Diego custom furniture designer Jamie Huffman has long embraced the element of fire, often incorporating them into his innovative designs.

















Wyndham Grand Hotel, London UK Model: BK5

A five-star all-suite hotel in London is setting a new benchmark in luxury accommodation - with EcoSmart Fire providing distinct focal points.



Read more about this case study at ecosmartfire.com



May Fair Bar, London UK Model: BK5 x 3

Breathing new life into an old fireplace at the acclaimed May Fair Bar in London has been easily achieved with a series of BK5 EcoSmart Burners.



Read more about this case study at ecosmartfire.com

62 BK SERIES BURNERS | 63



The Long Room, Melbourne Australia Model: BK5 x 4

Renowned, opulent Melbourne venue The Long Room is defined by its signature bar and series of EcoSmart Burners set into elongated benches. This results in perfect room dividers and talking points.



St James Boutique Hotel, Lond