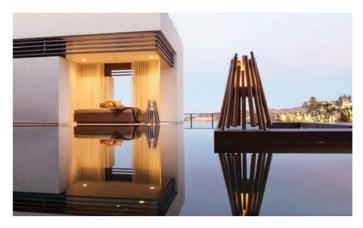

when you use a flueless, vent-free ethanol burner.



## Fireplace Inserts

Elegantly designed and robustly constructed, our fireplace inserts are available in a range of styles and finishes. Choose from our Premium Single Sided or Double Sided Fireplaces, our Curved Fireplaces or six versatile styles in our Flex Fireplace Series.

Our fireplaces do not require any flashing, roof work or plumbing, which significantly reduces installation costs and time. Installed with ease, these fireplaces can be integrated within cabinetry or a fireplace setting, EcoSmart fireplaces offer the perfect blend of functionality and design aesthetics.





## **Grate Inserts**

Transform traditional wood hearths into contemporary, eco-friendly ethanol fires - without the fuss.



# 140



# **FREESTANDING**





## Centrepieces

Freestanding pieces of fire furniture that bring versatility to indoor and outdoor living - and create an instant talking point. Available in a variety of shapes and sizes, they blend seamlessly as a decorative accent or a functional piece of fire furniture.



Enrich the contemporary aesthetics of today's residential and commercial environments with a relocatable piece of fire furniture. With no installation or building works required, simply unpack, put the fireplace into position, and off you go.





# **ACCESSORIES**

Our clean and simple fireplace screens, fixing systems, top trays, fireplace covers and accessories have been designed to improve the safety of operating an open fireplace without compromising the view to the flame.

6 | ECOSMARTFIRE.COM | 7







"