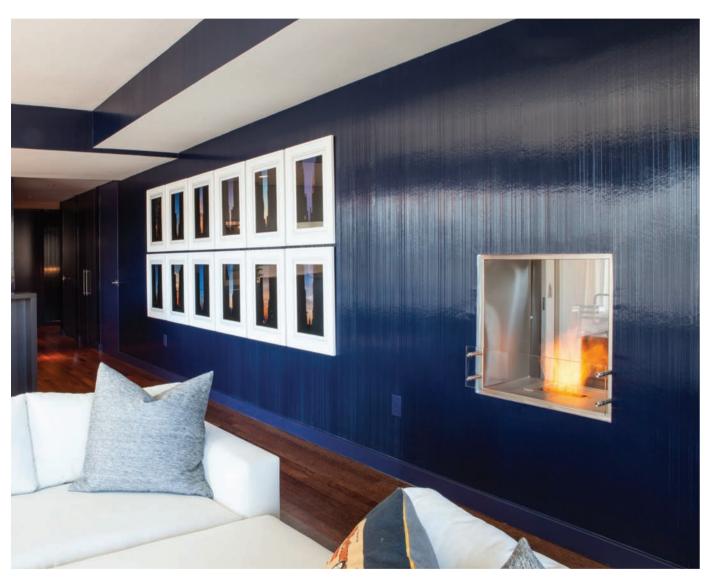

1200SS

The W hotels are known across the world for their contemporary architecture and modern chic decor, which in this case is enhanced by a clean-burning EcoSmart Fire.

PREMIUM SINGLE SIDED FIREPLACES | 113 112 |



Private Residence, USA Model: 1200SS

EcoSmart's zero clearance fireplace designs can be placed directly against combustible materials like wood, walls or panelling – including the television.



Park Lane, London UK Model: 1200SS

EcoSmart's design simplicity and visual appeal can suit the most intimate of spaces.

114 | PREMIUM SINGLE SIDED FIREPLACES | 115





Chalet Courchevel, France Model: 1700SS

An EcoSmart Fire solution provides warmth and atmosphere to guests staying at this luxury ski resort in the French Alps.



118 | PREMIUM SINGLE SIDED FIREPLACES |









W Residence, Hollywood USA Model: 650DB

Creating a stylish segue between two different living spaces, EcoSmart's 650DB Fireplace has a full glass panel on the rear and a partial screen and a front Wind Screen Static on the front.



Equilibrium Bar, Sydney Australia Model: 650DB

The Equilibrium Bar in Sydney's World Square features cosy, traditionally-inspired lounge areas with see-through open fireplaces.

124 | PREMIUM DOUBLE SIDED FIREPLACES | 125

"Many companies make functional items and many companies can conceptualise cutting-edge design: marrying the two in a way that makes sense, however, is rare. EcoSmart Fire definitely shares that same sensibility."

New York Loft, USA Model: 900DB

New York designer Frank Carfaro has always had a passion for beautiful design and craftsmans