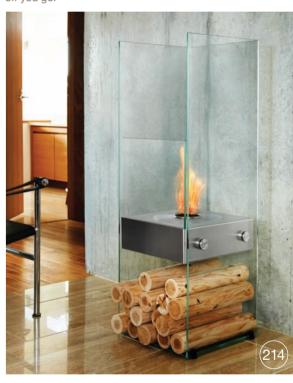

etry or a fireplace setting, EcoSmart fireplaces offer the perfect blend of functionality and design aesthetics.





## **Grate Inserts**

Transform traditional wood hearths into contemporary, eco-friendly ethanol fires - without the fuss.



# 140



# **FREESTANDING**





## Centrepieces

Freestanding pieces of fire furniture that bring versatility to indoor and outdoor living - and create an instant talking point. Available in a variety of shapes and sizes, they blend seamlessly as a decorative accent or a functional piece of fire furniture.



Enrich the contemporary aesthetics of today's residential and commercial environments with a relocatable piece of fire furniture. With no installation or building works required, simply unpack, put the fireplace into position, and off you go.





# **ACCESSORIES**

Our clean and simple fireplace screens, fixing systems, top trays, fireplace covers and accessories have been designed to improve the safety of operating an open fireplace without compromising the view to the flame.

6 | ECOSMARTFIRE.COM | 7







"The fireplace is the center element of the lounge, creating a focal point that divides the seating groups. It's the feature that can be seen from all areas of the space and enhances the warmth of the walnut panelled room."

MEAGHAN WREN, MEYER DAVIS STUDIO

# AKA Hotel, New York USA

The intimate a.lounge artfully complements the traditional warmth of New York's AKA Sutton Place with a relaxing yet of-the-moment ambiance. Numerous cozy seating areas, a spectacular marble bar and open fireplace created



# Floreat Residen