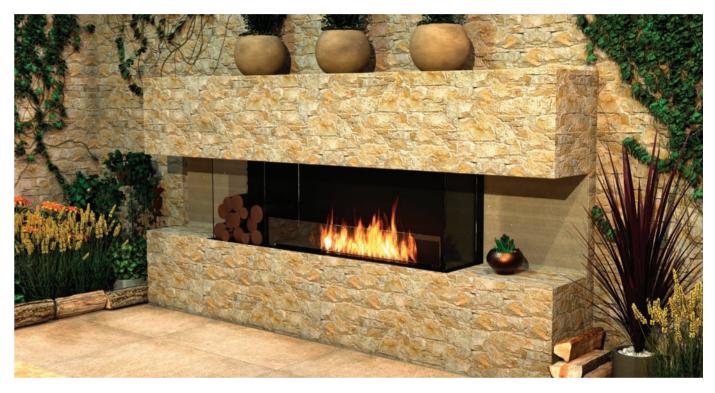

# **FREESTANDING**

Freedom, flexibility and eco-friendly functionality – EcoSmart's freestanding bioethanol fireplaces add warmth, style and ambiance to indoor living and outdoor entertaining spaces.

Cleverly refashioning the traditional fireplace concept into a piece of flexible fire furniture means that you can now enjoy the simple pleasures of an open fire whenever and wherever you want it.

From classic designs to see-through centrepieces, this collection of freestanding fireplaces is defined by its streamlined construction, sophisticated ignition system and sustainable fuel source. Boasting minimalist chic and maximum functionality, EcoSmart's fire solutions create an architectural focal point even when they are not in use.