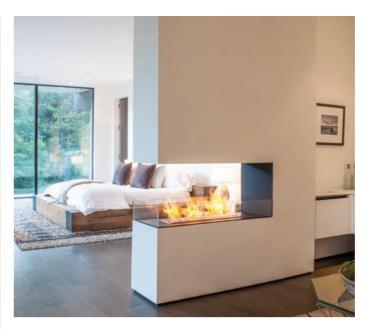

# **BUILT-IN**

Elegantly designed and robustly constructed, EcoSmart's bespoke built-in fireplaces add a dramatic showpiece to residential and commercial premises.

Offering optimum heat output, flame enhancement and safety, their high quality, stainless steel and toughened glass construction complements a wide range of building materials and finishes.

Free from traditional installation restrictions such as plumbing, roof work, and gas or electricity connections, they provide unlimited design options for builders, architects, interior designers and homeowners.