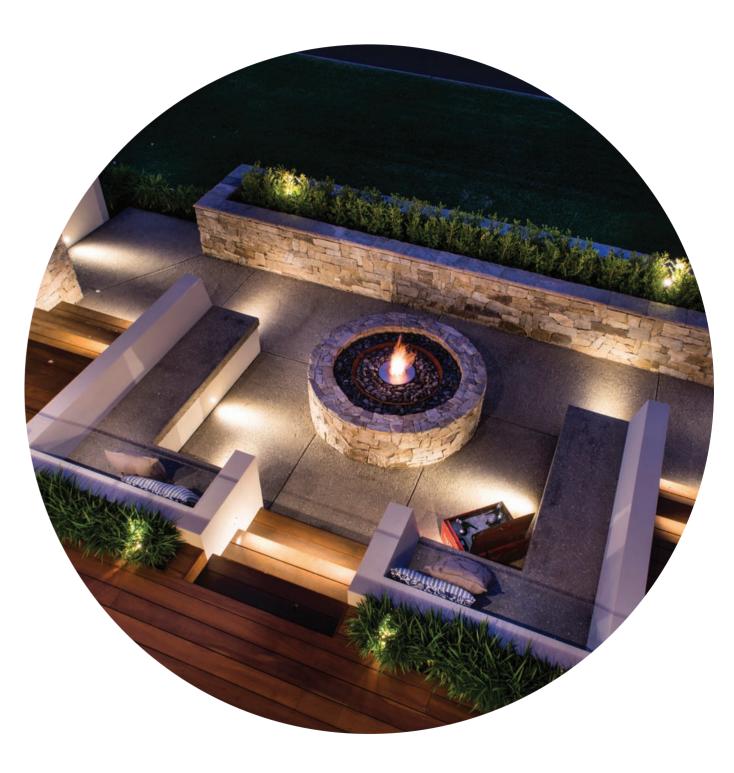

# Churchlands Residence, Perth Australia Model: XL900

At the centre of this custom built home is a fire design that inspires and encourages family gathering without a TV in sight.

4 | XL SERIES BURNERS | 15