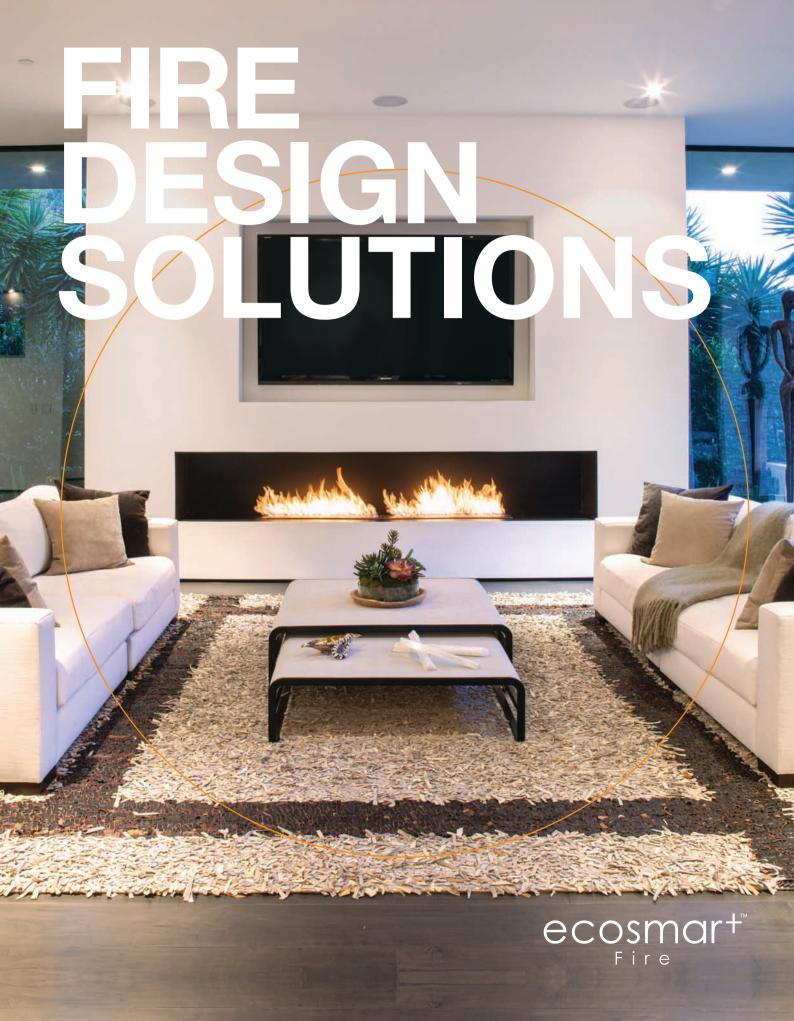

# WHAT IS **ECOSMART** FIRE?

# **ULTIMATE DESIGN FLEXIBILITY**

An EcoSmart Fire is a bespoke piece of industrially designed fire furniture that exudes warmth, burns cleanly, and defines a space without dominating it. From luxury resorts to commercial showrooms and residential settings, EcoSmart is embraced by the world's leading architects, designers, developers, landscapers – and style savvy homeowners.

# WHY CHOOSE ECOSMART FIRE?

Independently certified safety features; endorsed by design, construction and landscape professionals; free from utility or flue restrictions; loved by homeowners; kind to the environment – there are countless reasons why choosing an EcoSmart Fire is the smartest fireplace option. Architecturally designed to enhance contemporary living and commercially spaces, EcoSmart Fire adds warmth and ambiance with a clean-burning, flickering flame that is free from soot, smoke or ash. Now that's what we call EcoSmart.

## **Ultimate Fire Design Flexibility**

With the uniquely versatile EcoSmart Fire, you have the building block to help bring your design to life.

Because bioethanol is clean burning, EcoSmart Fire models do not need a chimney or a flue, or a utility connection – offering the ultimate in fire design simplicity and flexibility.