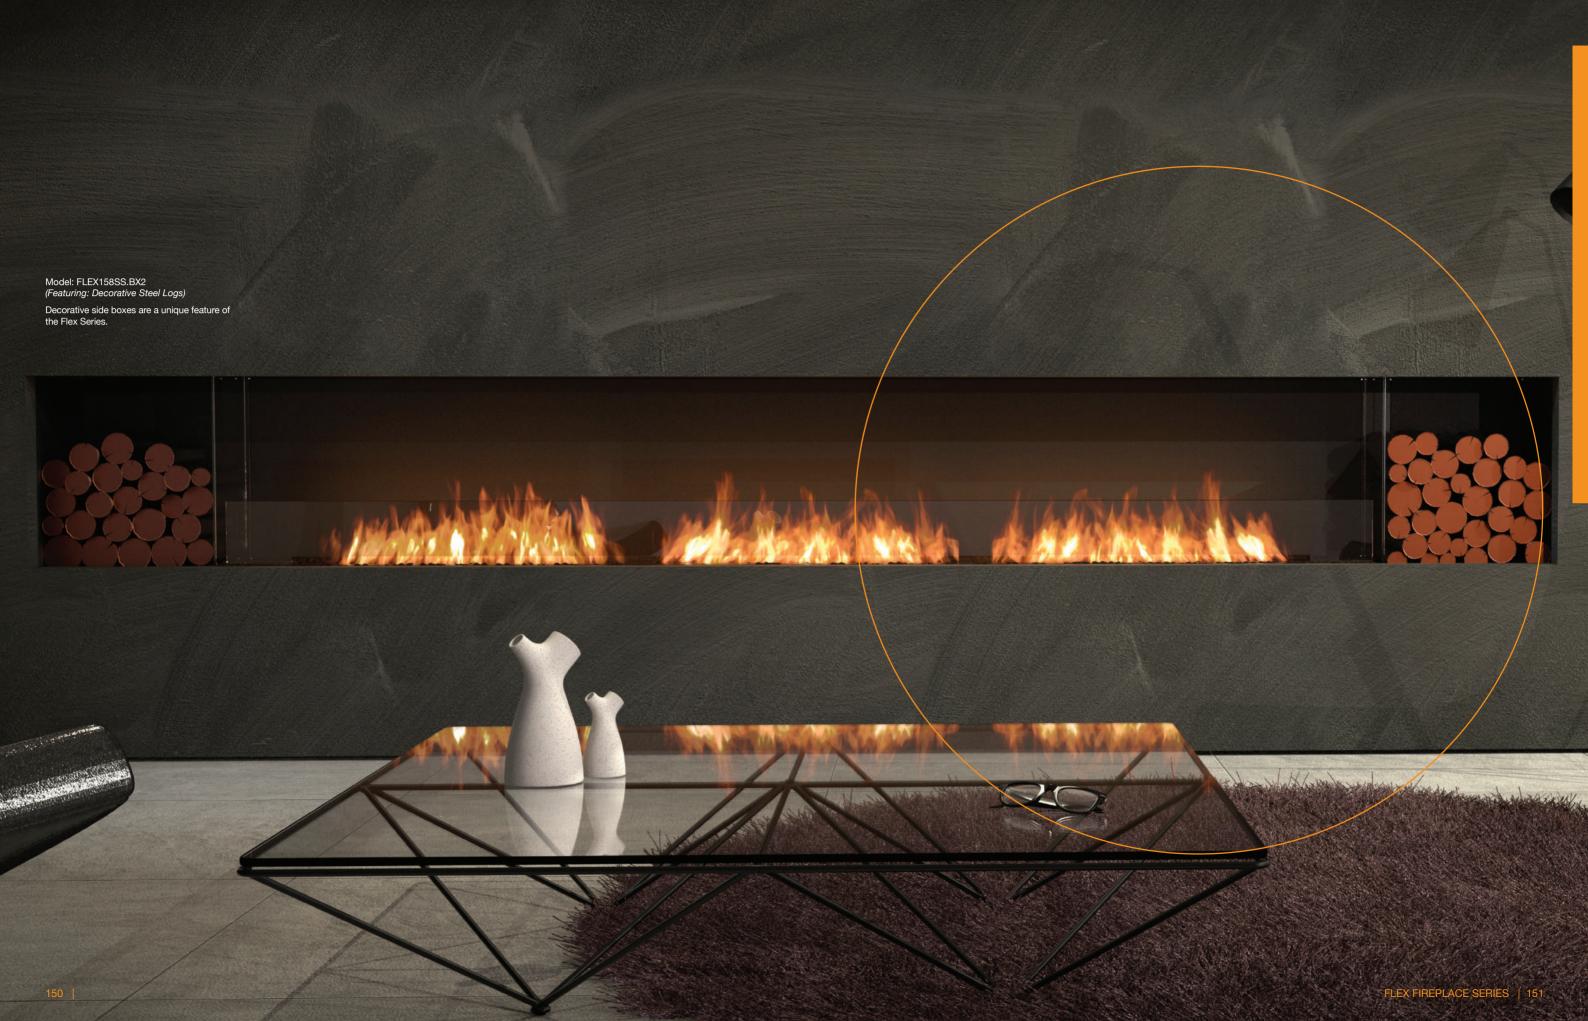

PREMIUM DOUBLE SIDED FIREPLACES | 137

Model: FLEX158DB

Flex Double Sided Fireplace's see-through design injects warmth and ambiance in two adjacent rooms.

Model: FLEX68LC.BXL (Featuring: Decorative Steel Logs)

Create a striking addition to a feature wall in any space, indoor/outdoor/residential or commercial.

146 | FLEX FIREPLACE SERIES | 147

Model: FLEX86DB.BX1 (Featuring: Decorative Steel Logs)

Accessorised with brass metal logs this double sided firebox with additional decorative is a classy way of connecting two living spaces.

Model: FLEX68BY.BXL (Featuring: Decorative Steel Logs)

Bay Fireplaces provide an alluring focal point when viewed from multiple vantage points.

148 | FLEX FIREPLACE SERIES | 149

Model: FLEX50RC

Make better use of an available corner setting in your floorplan with an easy to install Corner Fireplace.