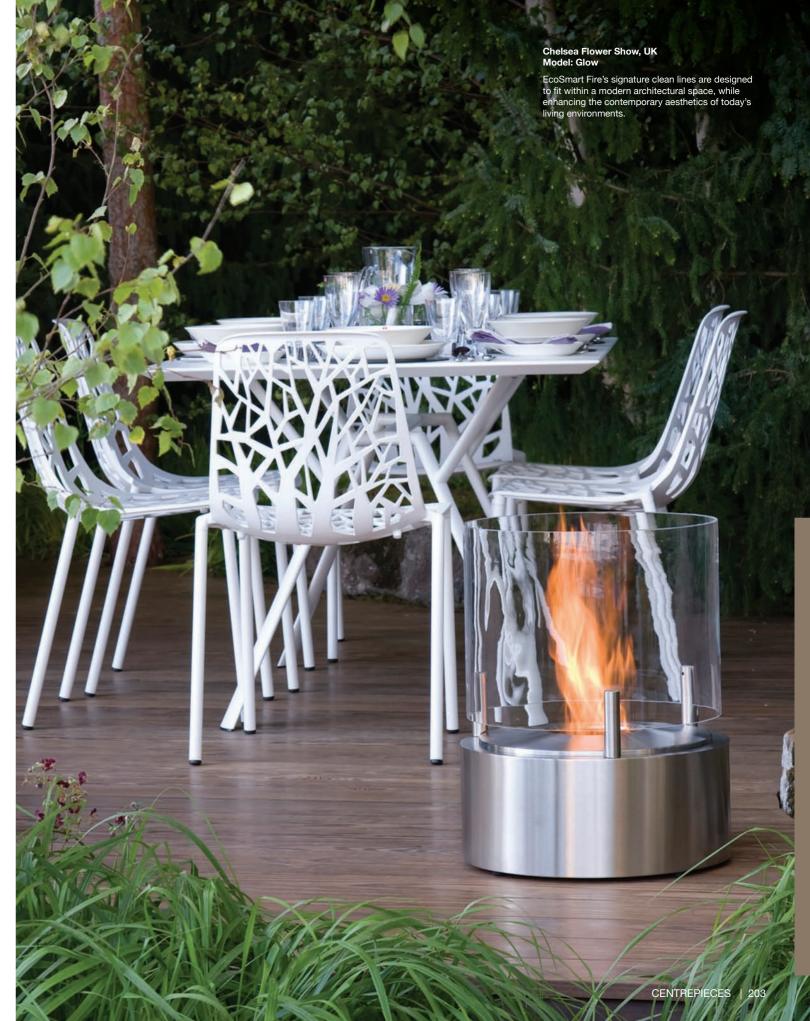

Private Residence, Japan Model: Glow (featuring Cyl)

Sitting side by side in this outdoor patio the large Glow and small Cyl models are a great combination. The absence of restrictive cables or gas connections means these full portable models can be enjoyed virtually anywhere.