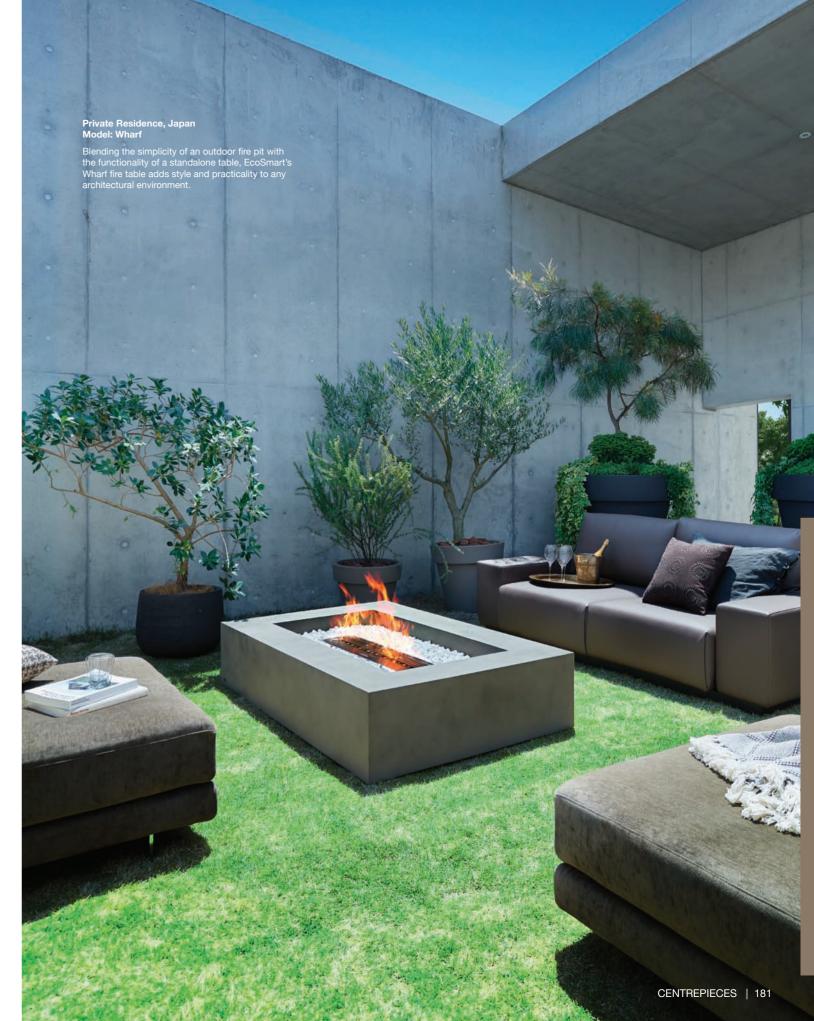

EcoSmart's Mini T is a stainless steel and glass fire feature perfect for outdoor entertaining, used either as accents for garden landscapes or as functional lighting along pathways and step areas.

186 | CENTREPIECES | 187

Private Residence, Japan Model: Glow (featuring Cyl)

Sitting side by side in this outdoor patio the large Glow and small Cyl models are a great combination. The absence of restrictive cables or gas connections means these full portable models can be enjoyed virtually anywhere.