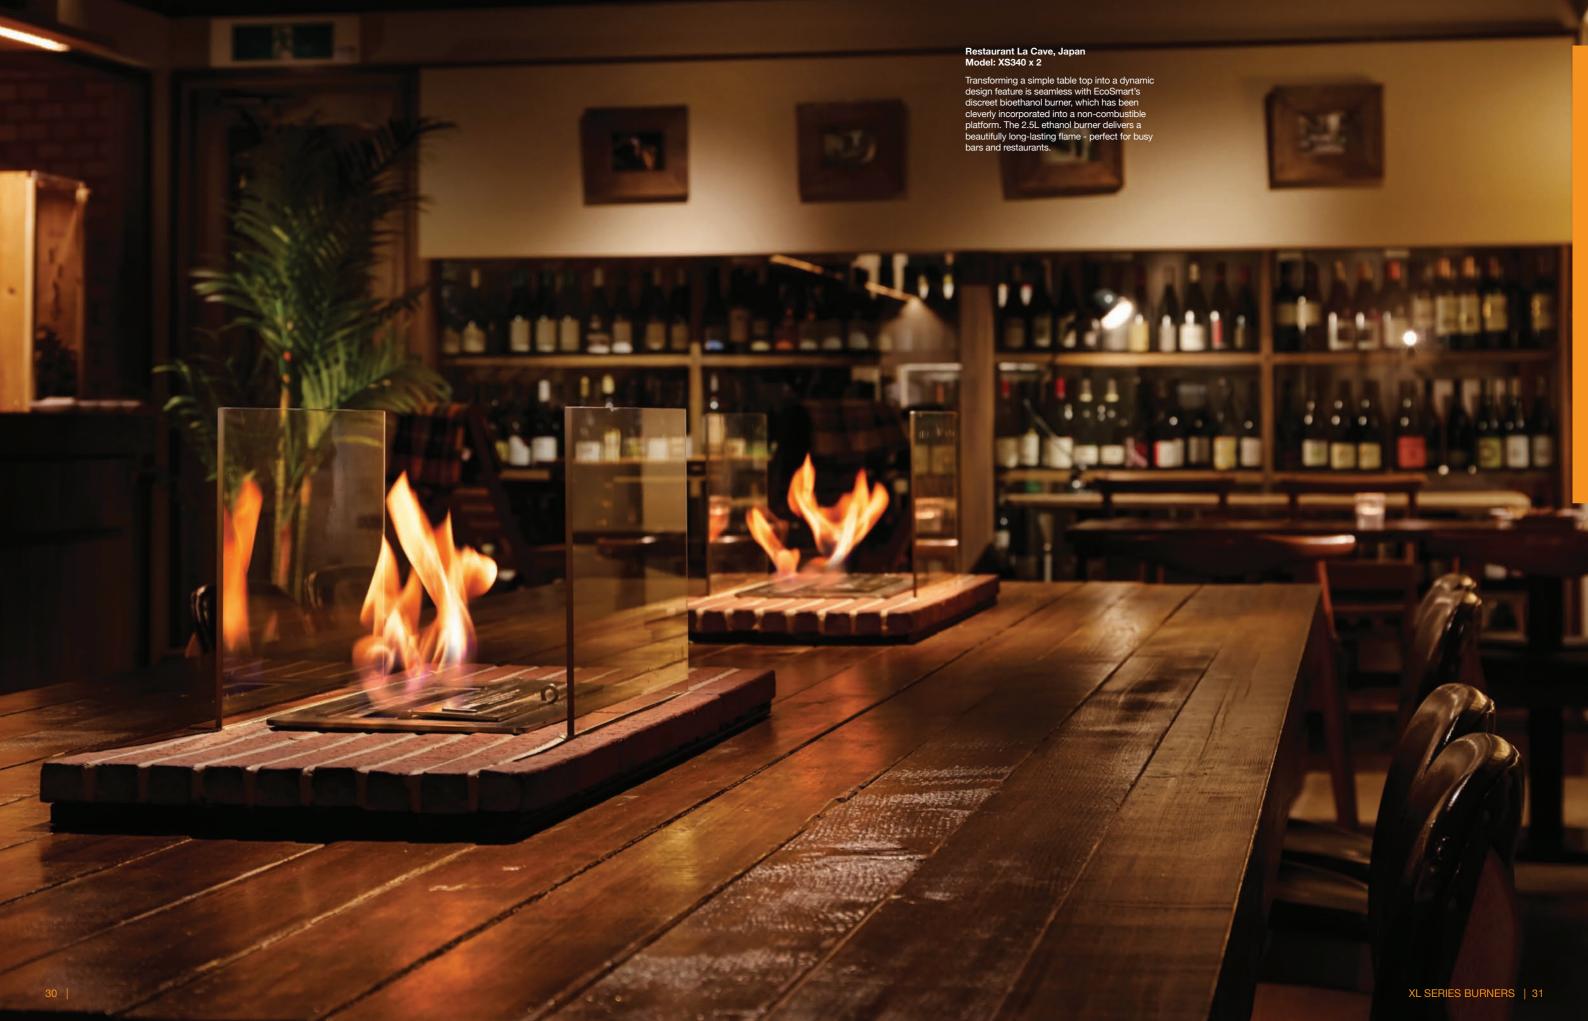

Enter EcoSmart Fire.

Toca Madera, USA Model: XS340 x 2

Located in a Los Angeles restaurant "conceived around a communal dining philosophy", EcoSmart's twin bioethanol burners create a captivating see-through effect between eating and entertainment spaces. Enhancing Hollywood's latest hotspot is a series of flickering flames that work well with the earthy colour tones.