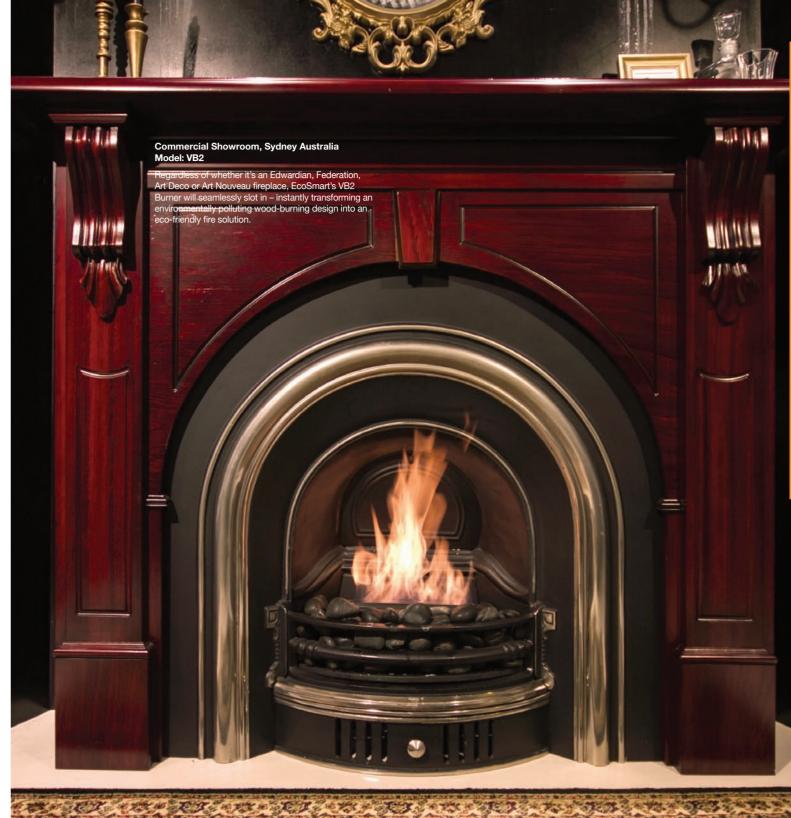

t 3 Fire Screen accessory)







"When it came to setting a scene and drawing people in and making them feel comfortable, The EcoSmart Fire was



2010 Melbourne International Flower & Garden Show, Melbourne Australia Model: AB3 (Featuring: Loft 3 Fire Screen accessory)

Australian TV personality and celebrity gardener Jason Hodges fondly remembers sitting around an open fire as a child. Today Jason loves working with EcoSmart Fire to set the scene for many of his landscape designs.





"It allowed us to use fire within close proximity to water. The clean, modern shapes created flexibility when designing and allowed us to incorporate the



Fabric Ten, UK

Where water and fire meet: UK design team Fabric Ten showcase a stunning water feature incorporating the EcoSmart AB8 Burner.























Southern Ocean Lodge, Kangaroo Island Australia Model: 650SS

The ability to integrate the streamlined design of the Fireplace 650SS into a contemporary space was the key factor in choosing EcoSmart Fire for the award-winning Southern Ocean Lodge.



Read more about this case study at ecosmartfire.com



Private Residence, Sydney Australia Model: 650SS

The vibrancy of colour and flame combine perfectly to enhance existing interiors.

98 | PREMIUM SINGLE SIDED FIREPLACES | 99 "We used to work mainly with traditional fireplaces, but the flexibility of a flue-less fireplace is very appealing when it comes to



Celebrity Chef's Kitchen, Australia Model: 650SS

A stainless steel EcoSmart Fireplace cleverly incorporated into a Corian island bench in celebrity chef Guy Grossi's