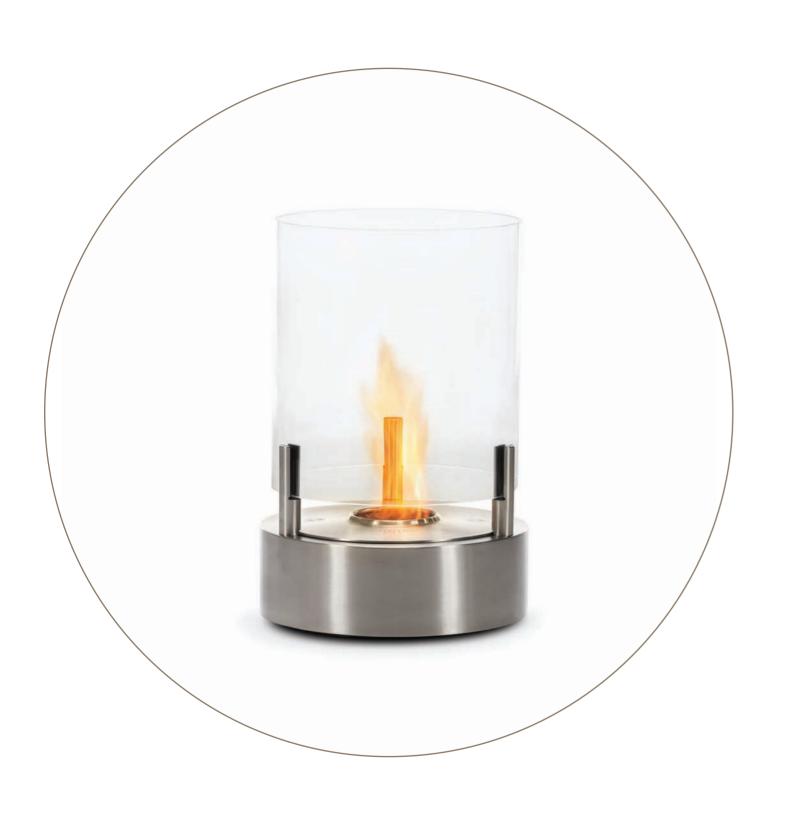

Private Residence, Japan Model: Glow (featuring Cyl)

Sitting side by side in this outdoor patio the large Glow and small Cyl models are a great combination. The absence of restrictive cables or gas connections means these full portable models can be enjoyed virtually anywhere.