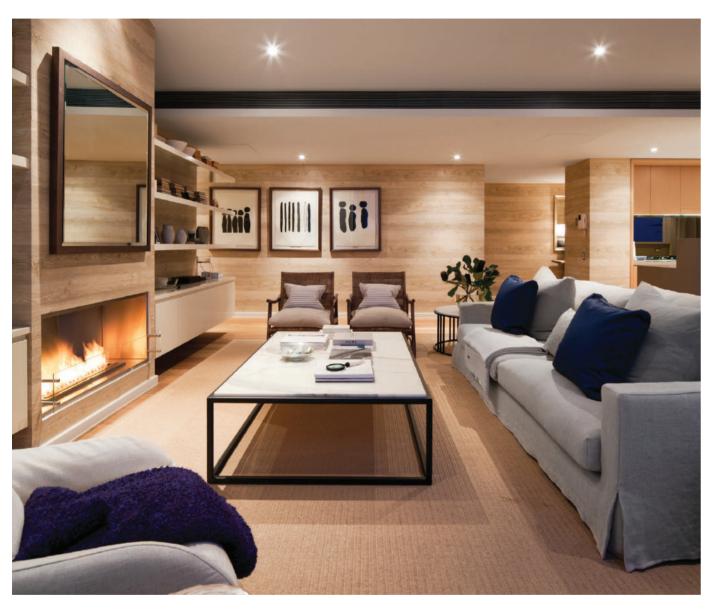

Private Residence, Japan Model: Aspect

Clean lines define Aspect's simple and stylish rectangular-shaped fireplace, with a clear focus on enhancing the minimalist decor and earthy tones.

Private Residence, USA Model: Aspect

Powered by clean burning e-NRG bioethanol fuel, EcoSmart's indoor fire solutions provide a beautifully vibrant orange flame that's free from the mess and soot associated with traditional fireplaces.

Custom upholstered in leather the Cube is transformed in this residential home.