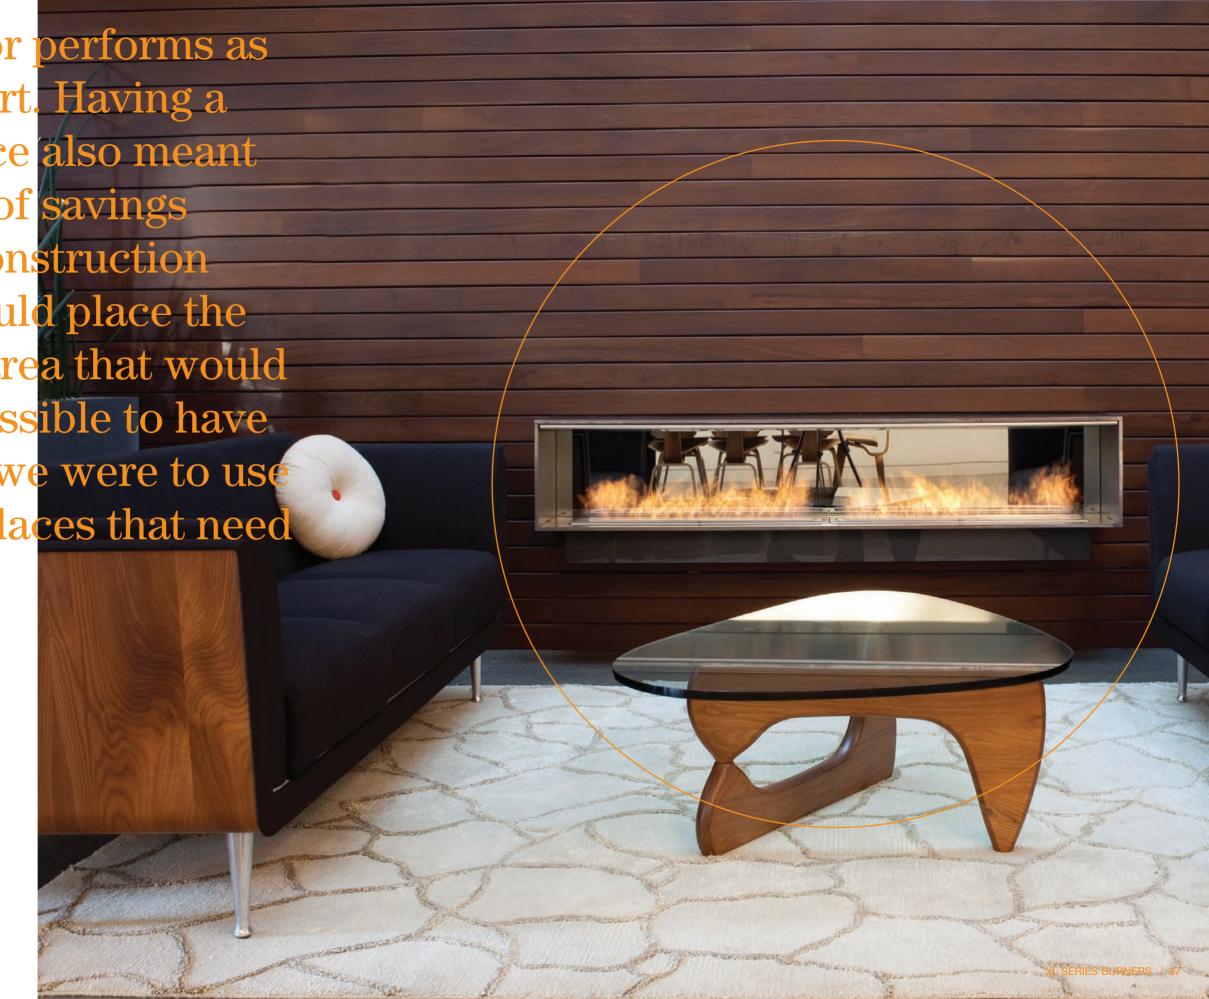

XL SERIES BURNERS | 33 32 |

"Nothing looks or performs as well as EcoSmart. Having a flue-less fireplace also meant a huge amount of savings on space and construction expense. We could place the fireplace in an area that would have been impossible to have a fireplace in if we were to use traditional fireplaces that need to be vented."

MARCO DIMACCIO, PRINCIPLE DESIGNER AT PUNCHOUSE DESIGN GROUP

Private Residence, Santa Monica, California USA Model: XL900 x 2

The presenter of US documentary show 'Our America' had clear views in the design of her new home – and it has now become the first-ever energy neutral residence in Santa Monica, California.