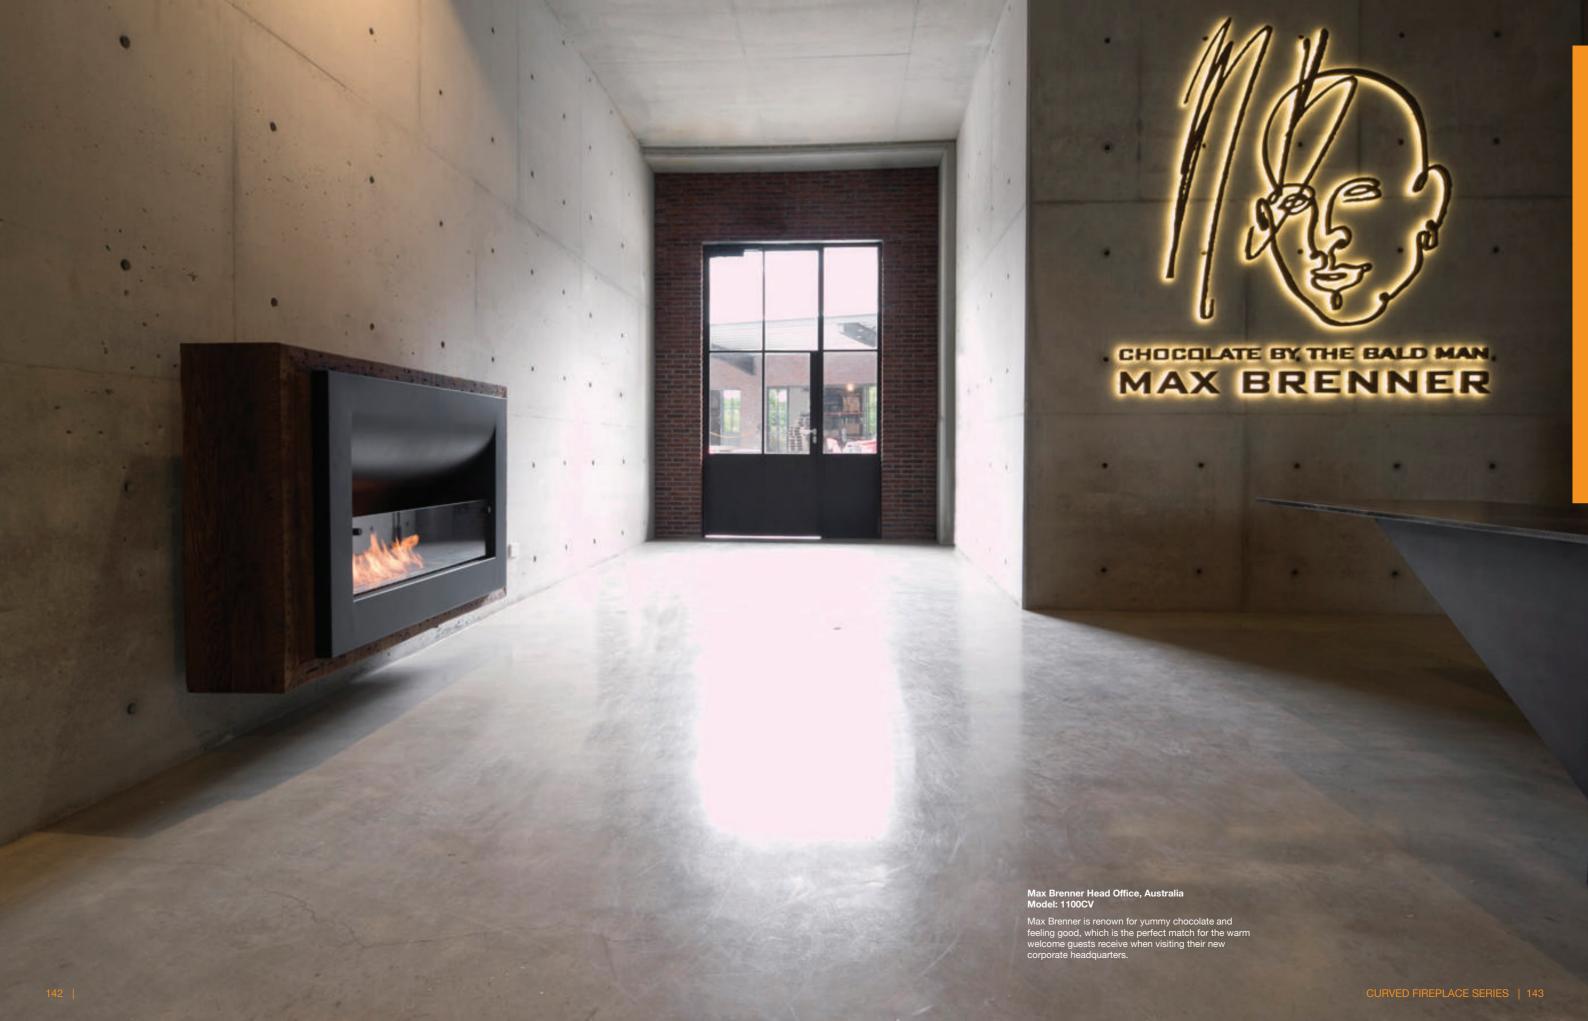

y where viewing a fire from both sides enhances two adjacent environments.

130 | PREMIUM DOUBLE SIDED FIREPLACES | 131





Scott Salisbury Homes, Australia Model: 1200DB

A great example of connecting the indoor and outdoor spaces. This two-way Fireplace can be seen and experienced from the lounge and outdoor areas simultaneously.

Photo: Scott Salisbury Homes

" You pay for the quality of the product, and other brands just can't compare to EcoSmart with their design."

Raw Hair, Sydney Australia Model: 1200DB

Opulent, with raw details and industrial design features, this new Sydney salon, owned by celebrity hair stylist Anthony Nader, needed a fiery focal point that encapsulated quality, contemporary style and a polished, raw finish.







PREMIUM DOUBLE SIDED FIREPLACES | 137















Model: FLEX158DB

Flex Double Sided Fireplace's see-through design injects warmth and ambiance in two adjacent rooms.



Model: FLEX68LC.BXL (Featuring: Decorative Steel Logs)

Create a striking addition to a feature wall in any space, indoor/outdoor/residential or commercial.

146 | FLEX FIREPLACE SERIES | 147



Model: FLEX86DB.BX1 (Featuring: Decorative Steel Logs)

Accessorised with brass metal logs this double sided firebox with additional decorative is a classy way of connecting two living spaces.



Model: FLEX68BY.BXL (Featuring: Decorative Steel Logs)

Bay Fireplaces provide an alluring focal point when viewed from multiple vantage points.

148 | FLEX FIREPLACE SERIES | 149





Model: FLEX50RC

Make better use of an available corner setting in your floorplan with an easy