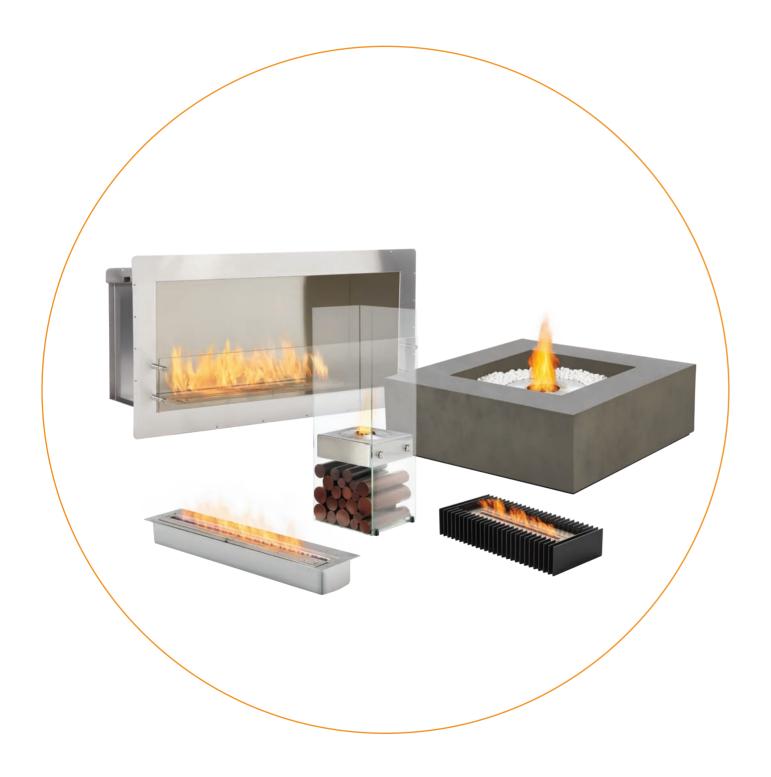

# WEHAVE YOUR FIRE DESIGN SOLUTION

Whether you're creating a custom fireplace feature, renovating an existing hearth, or looking for an out-of-the-box system, we have a stylish solution to suit your needs. The EcoSmart Fire collection of bioethanol fireplaces is incredibly versatile and gives you absolute installation flexibility to create exactly what you want, without any hassles or restrictions.

From hand crafted freestanding pieces of fire furniture, to built-in custom designs for bespoke settings - EcoSmart Fire offers a complete collection of versatile and award-winning fireplace solutions that make having an open flame incredibly easy, whatever the setting, at the same time as being good for the environment.

## **Bioethanol Burners**

The core of all of our fireplaces, offering the ultimate in design and installation flexibility.

The residential and commercial creative design possibilities are endless when you use a flueless, vent-free ethanol burner.

## Fireplace Inserts

Elegantly designed and robustly constructed, our fireplace inserts are available in a range of styles and finishes. Choose from our Premium Single Sided or Double Sided Fireplaces, our Curved Fireplaces or six versatile styles in our Flex Fireplace Series.

## **Grate Inserts**

Transform traditional wood hearths into contemporary, eco-friendly ethanol fires - without the fuss.