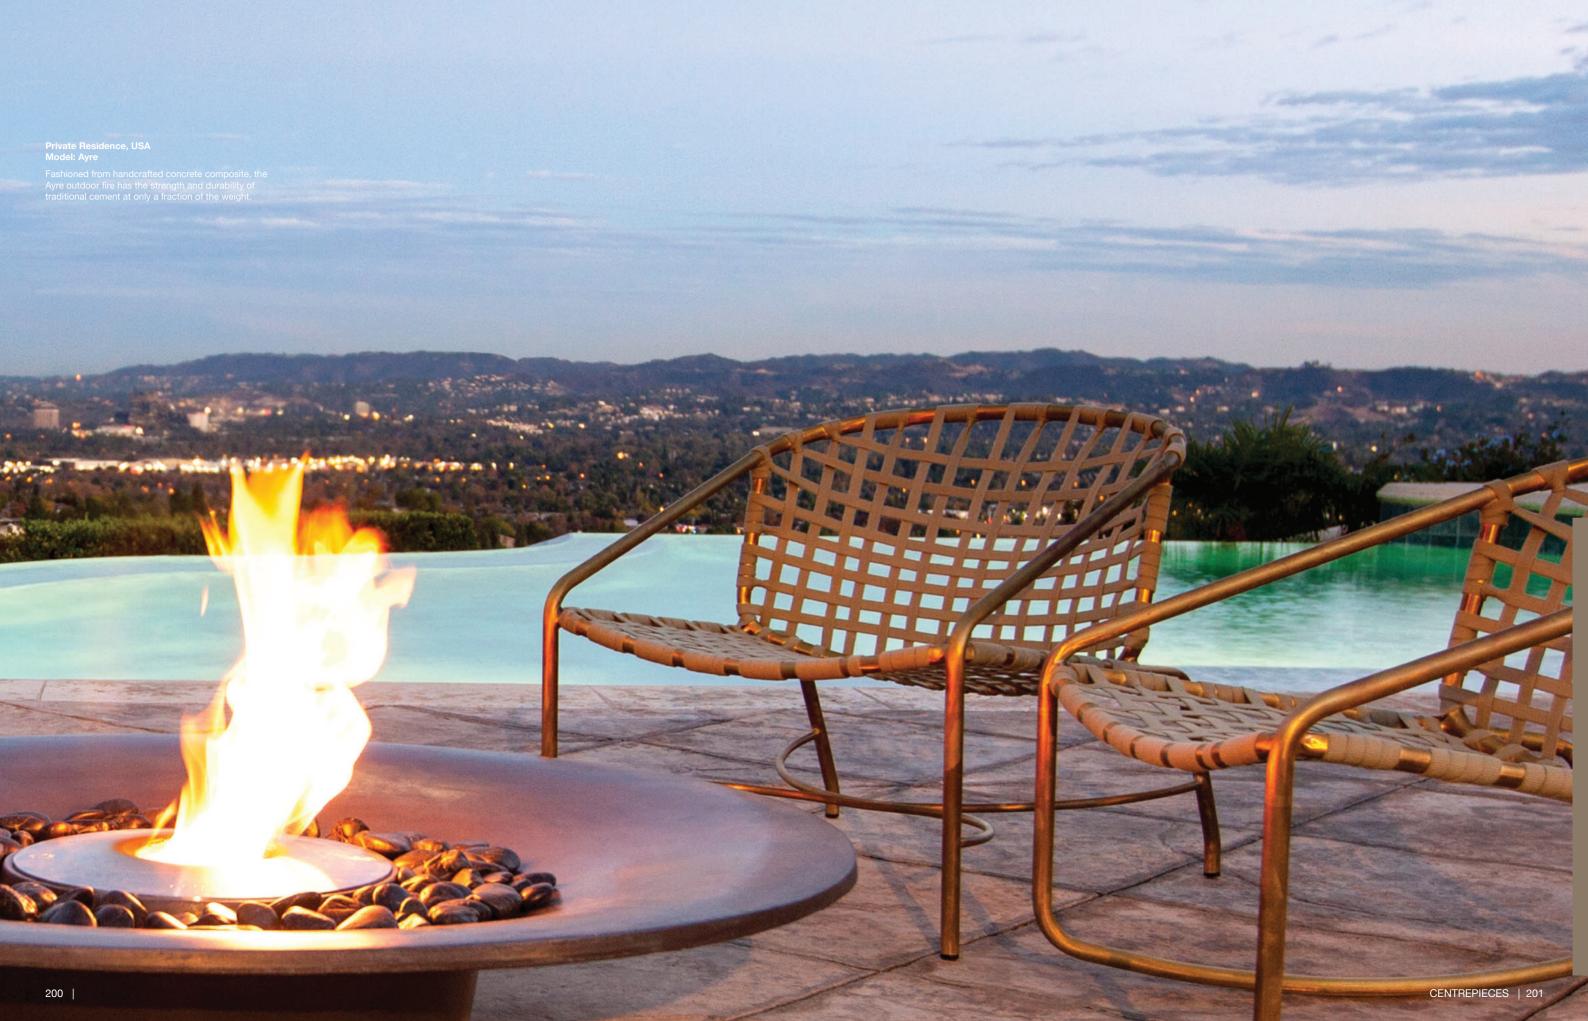

the Amangiri Resort in Utah doesn't detract from the magnificent canyon views.

162 | GRATE INSERTS | 163



















Private Residence, Japan Model: Stix

What looks like stacked campfire sticks is actually a sophisticated piece of fire furniture.

















KimberModern Hotel, Austin Texas USA Model: Mini T

EcoSmart's signature clean lines perfectly complement the design style of this outdoor bar, with Mini T fires providing a chic enhancement to the contemporary aesthetics.



Private Residence, Sydney Australia Model: Mini T x 2

EcoSmart's Mini T is a stainless steel and glass fire feature perfect for outdoor entertaining, used either as accents for garden landscapes or as functional lighting along pathways and step areas.

186 | CENTREPIECES | 187



























Private Residence, Japan Model: Glow (featuring Cyl)

Sitting side by side in this outdoor patio the large Glow and small Cyl models are a great combination. The absence of restrictive cables or gas connections means these full portable models can be enjoyed virtually anywhere.

























Private Residence, Japan Model: Aspect

Clean lines define Aspect's simple and stylish rectangular-shaped fireplace, with a clear focus on enhancing the minimalist decor and earthy tones.



Private Residence, USA Model: Aspect

Powered by clean burning e-NRG bioethanol fuel, EcoSmart's indoor fire solutions provide a beautifully vibrant orange flame that's free from the mess and soot associated with traditional fireplaces.









Custom upholstered in leather the Cube is transformed