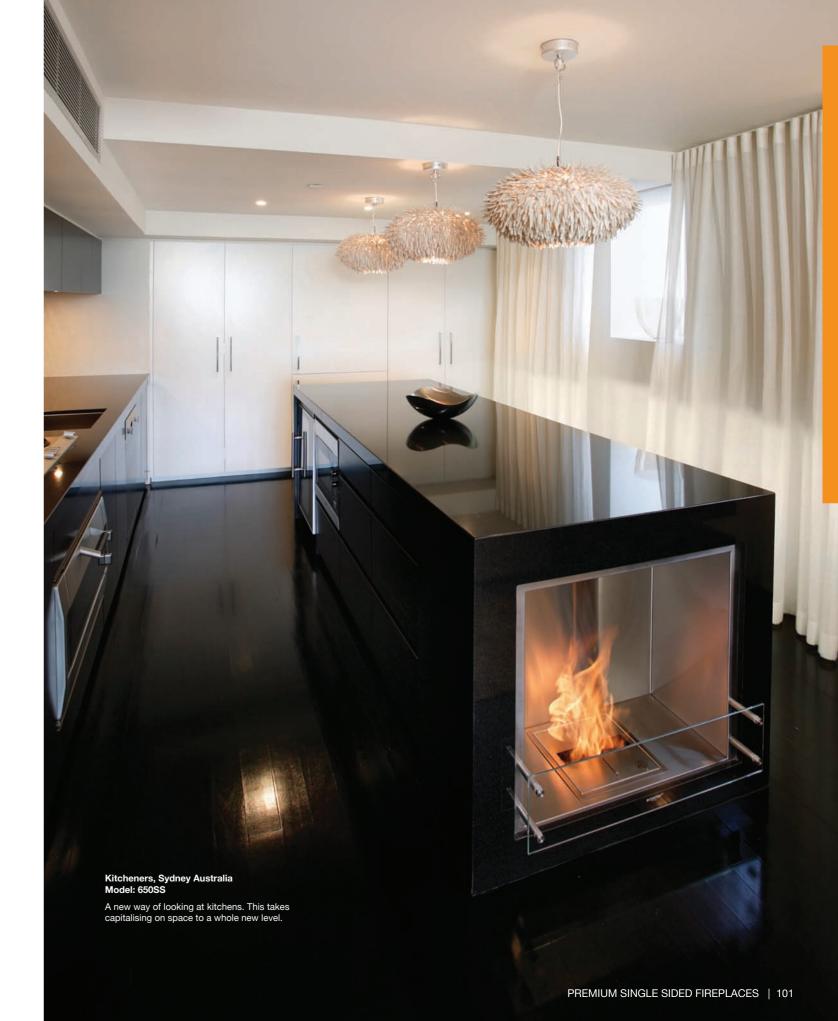

Private Residence, Sydney Australia Model: BK5

The combination of fire and water makes a dramatic entrance statement for an inner city Sydney home.

Read more about this case study at ecosmartfire.com

70 | BK SERIES BURNERS | 71