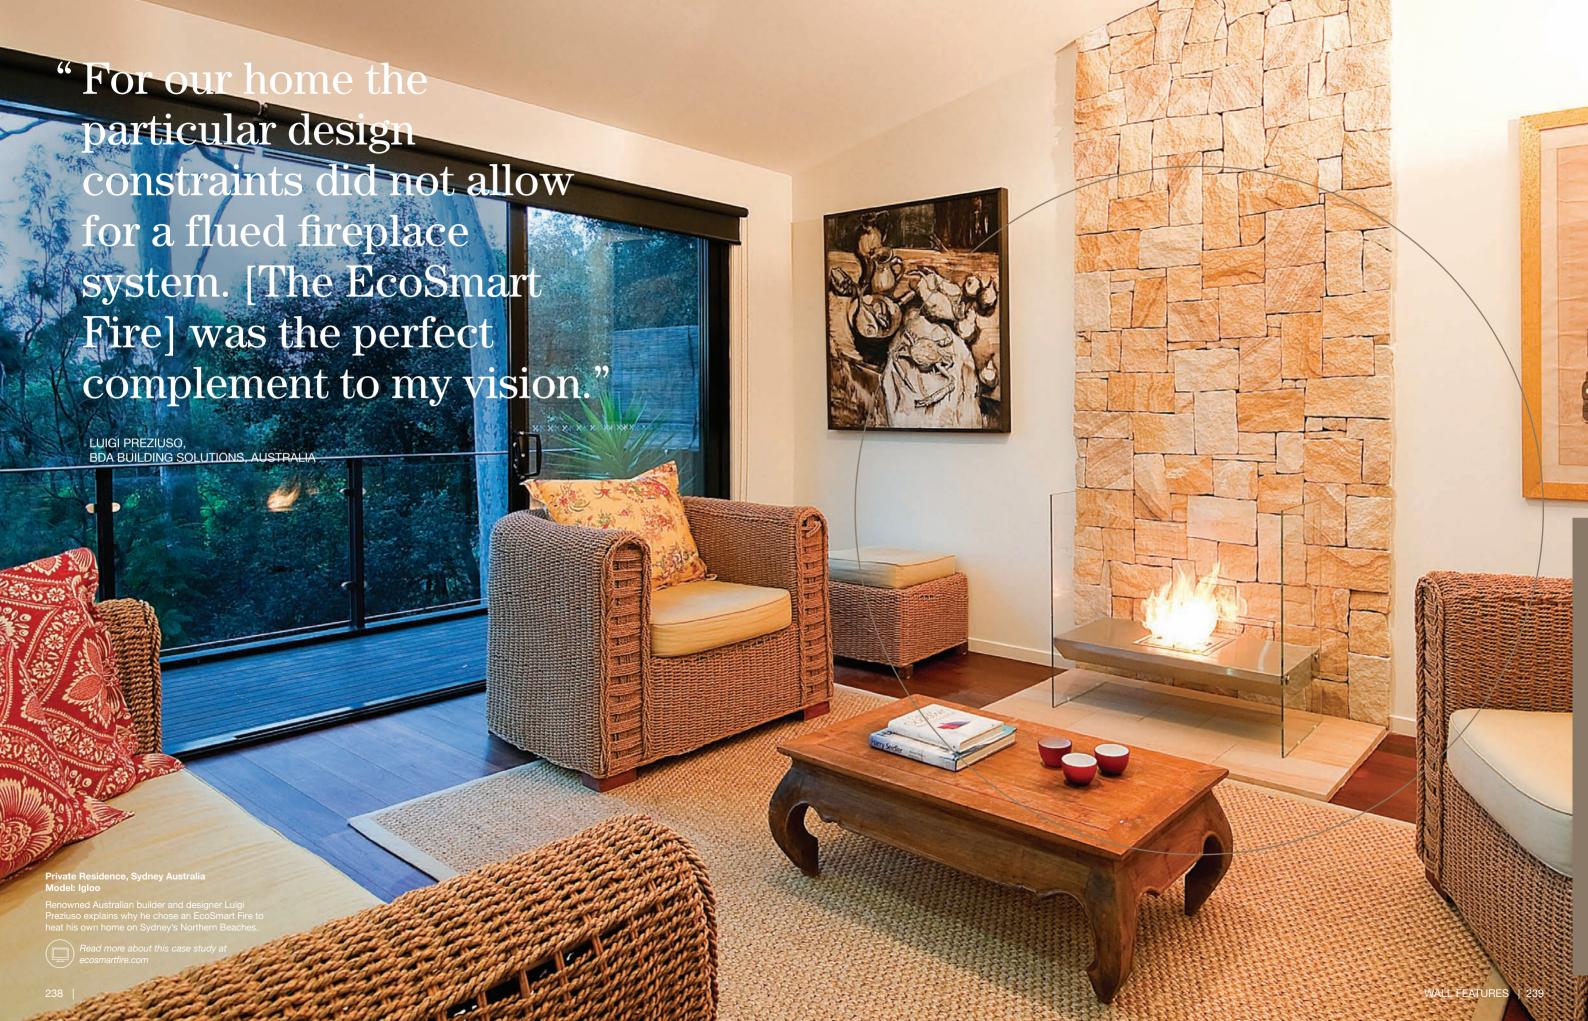

ered in leather the Cube is transformed in this residential home.



















Private Residence, Japan Model: Ghost

No need for cabling, gas connecting, chimneys or flues provides creative freedom for homeowners and interior designers.



Private Residence, Japan Model: Ghost

Glass surrounds create a disappearing effect when EcoSmart's Ghost fireplace is placed in front of windows, doors and feature walls.



"Fire was incorporated in the interior to add prominence and warmth to the contemporary design. This created a focal point while creating a more welcoming space." LYNDSAY JANSEEN BLUE HERON INTERIOR DESIGN

New American Home, USA Model: Ghost

The reflective glass panels of EcoSmart's Ghost fireplace provides 360-degree views of the



Read more about this case study at









Commercial Space, Japan Model: Igloo



Private Residence, Japan Model: Igloo

Taking fire design to new heights. The Igloo works perfectly with this dazzling city skyline.







Merkmal Showroom, Japan Model: Vision

One of EcoSmart's bigger models, Vision is a fantastic portable fireplace for large-scale residential and commercial spaces.



Cottage Lösch für Freunde, Germany Model: Vision

Contemporary elegance within the music room of a boutique German hotel.
Photo: © Lösch für Freunde



Private Residence, Australia Model: Vision

EcoSmart's double-sided fireplace designs create a small and subtle room partition, giving homeowners the flexibility to relocate them when they redecorate.



Private Residence, Sydney Australia Model: Vision

Like all EcoSmart models, environmentally