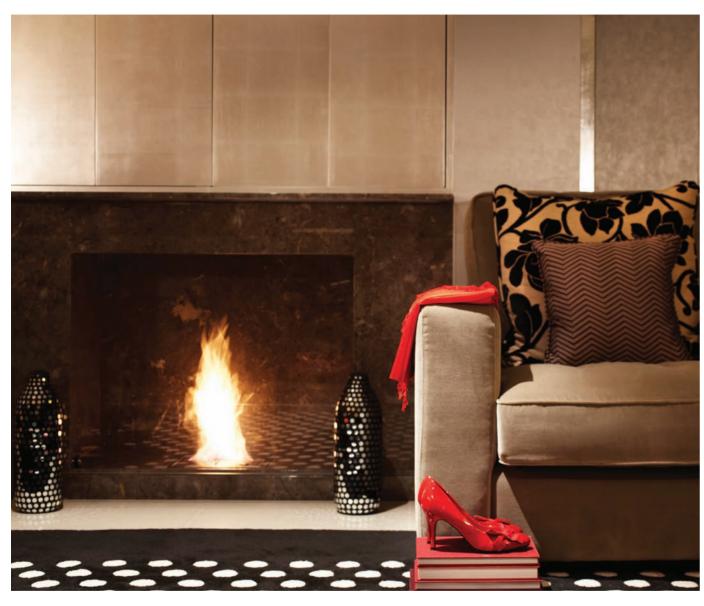

a incorporates EcoSmart's fire features in its elevated tents, enabling guests to stay warm while soaking up the celestial serenity.



Read more about this case study at ecosmartfire.com



# Flemings Hotel, Frankfurt Germany Model: XL900

When interior designer Marén Niehoff from HMG MBH & CO. KG was asked to create a modern, stylish and comfortable lobby area for a new five-star Fleming's Deluxe Hotel, she knew EcoSmart's XL900 burner would fit in perfectly.



Read more about this case study at ecosmartfire.com

50 | XL SERIES BURNERS | 51 "I use EcoSmart Fire burners because



Private Residence, California USA Model: XL700 x 2

San Diego custom furniture designer Jamie Huffman has long embraced the element of fire, often incorporating them into his innovative designs.

















Wyndham Grand Hotel, London UK Model: BK5

A five-star all-suite hotel in London is setting a new benchmark in luxury accommodation - with EcoSmart Fire providing distinct focal points.



Read more about this case study at ecosmartfire.com



May Fair Bar, London UK Model: BK5 x 3

Breathing new life into an old fireplace at the acclaimed May Fair Bar in London has been easily achieved with a series of BK5 EcoSmart Burners.



Read more about this case study at ecosmartfire.com

62 BK SERIES BURNERS | 63



The Long Room, Melbourne Australia Model: BK5 x 4

Renowned, opulent Melbourne venue The Long Room is defined by its signature bar and series of EcoSmart Burners set into elongated benches. This results in perfect room dividers and talking points.



St James Boutique Hotel, London U