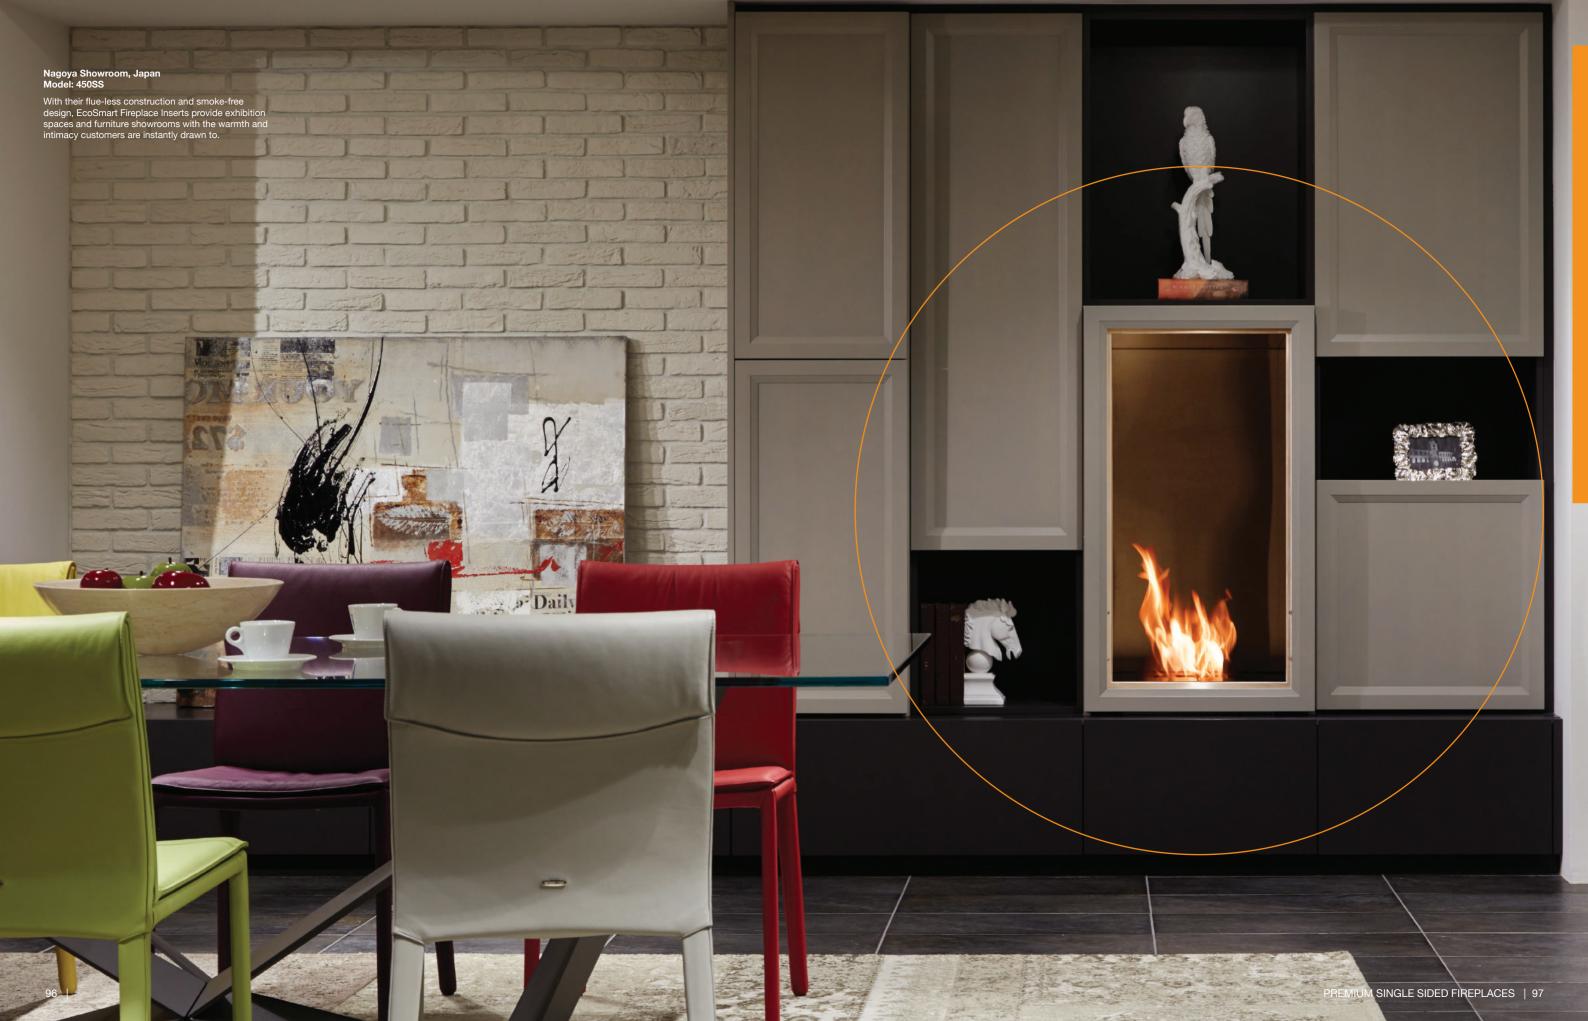

## Fireplace Inserts

Elegantly designed and robustly constructed, our fireplace inserts are available in a range of styles and finishes. Choose from our Premium Single Sided or Double Sided Fireplaces, our Curved Fireplaces or six versatile styles in our Flex Fireplace Series.