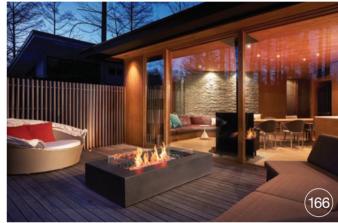

hen you use a flueless, vent-free ethanol burner.



## Fireplace Inserts

Elegantly designed and robustly constructed, our fireplace inserts are available in a range of styles and finishes. Choose from our Premium Single Sided or Double Sided Fireplaces, our Curved Fireplaces or six versatile styles in our Flex Fireplace Series.

Our fireplaces do not require any flashing, roof work or plumbing, which significantly reduces installation costs and time. Installed with ease, these fireplaces can be integrated within cabinetry or a fireplace setting, EcoSmart fireplaces offer the perfect blend of functionality and design aesthetics.





## **Grate Inserts**

Transform traditional wood hearths into contemporary, eco-friendly ethanol fires - without the fuss.



# 140



# **FREESTANDING**





## Centrepieces

Freestanding pieces of fire furniture that bring versatility to indoor and outdoor living - and create an instant talking point. Available in a variety of shapes and sizes, they blend seamlessly as a decorative accent or a functional piece of fire furniture.



Enrich the contemporary aesthetics of today's residential and commercial environments with a relocatable piece of fire furniture. With no installation or building works required, simply unpack, put the fireplace into position, and off you go.





# **ACCESSORIES**

Our clean and simple fireplace screens, fixing systems, top trays, fireplace covers and accessories have been designed to improve the safety of operating an open fireplace without compromising the view to the flame.

6 | ECOSMARTFIRE.COM | 7







"Th