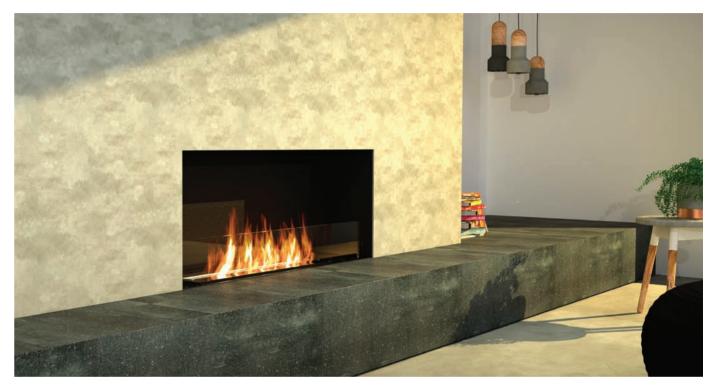

## Model: FLEX50SS

Add value to your home with an open fireplace. All of the fuel is housed within Flex's self-contained burner so you don't have to run a gas line or electric wires through your walls. And because e-NRG bioethanol is clean-burning you don't need a flue or a chimney.