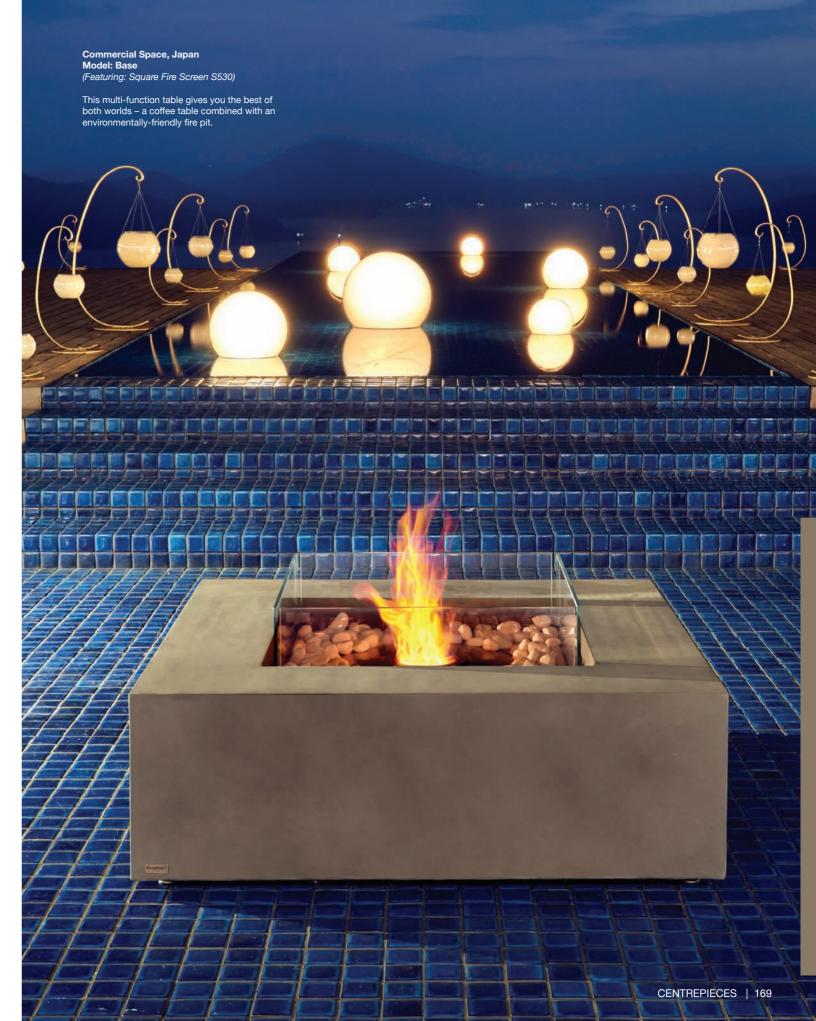

## Centrepieces

Freestanding pieces of fire furniture that bring versatility to indoor and outdoor living - and create an instant talking point. Available in a variety of shapes and sizes, they blend seamlessly as a decorative accent or a functional piece of fire furniture.

Enrich the contemporary aesthetics of today's residential and commercial environments with a relocatable piece of fire furniture. With no installation or building works required, simply unpack, put the fireplace into position, and off you go.