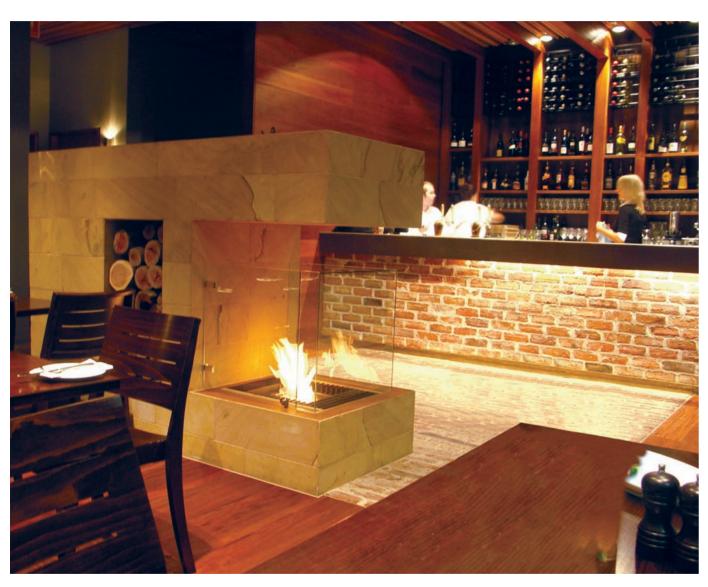

A customised grate inserted into a specially made plinth creates a distinctive focal point in an Australian steakhouse restaurant.

Amangiri Resort, Utah USA Model: Custom Grate

EcoSmart's Custom Grate seamlessly installed in a bench at the Amangiri Resort in Utah doesn't detract from the magnificent canyon views.