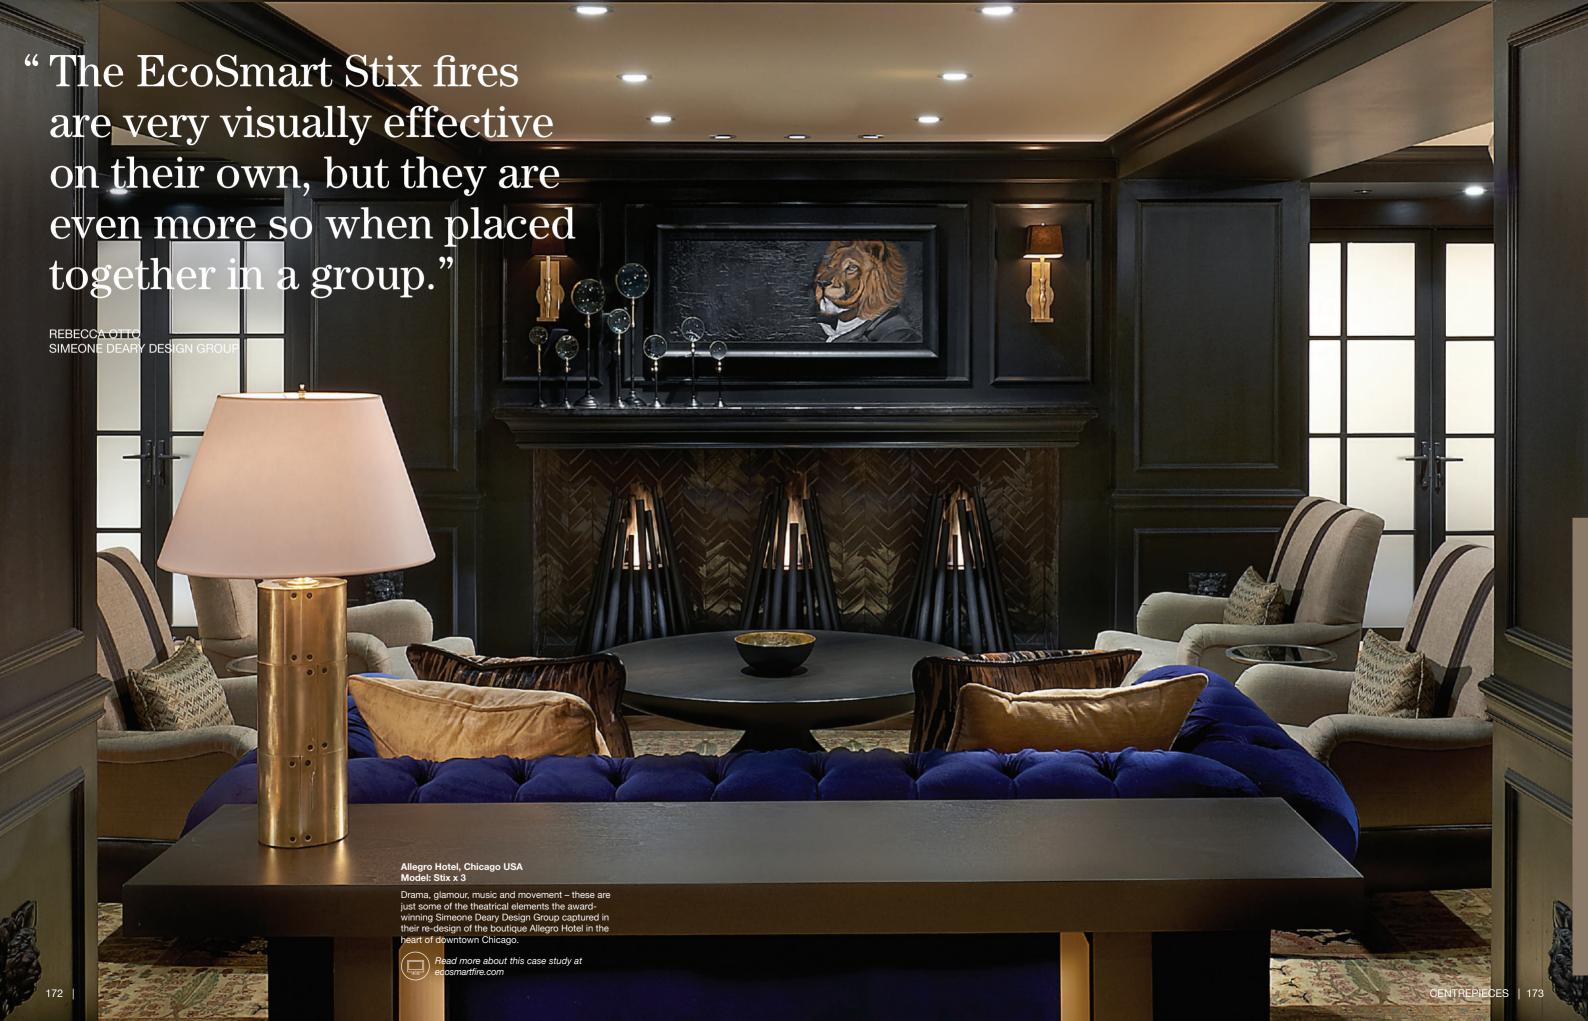

6 | ECOSMARTFIRE.COM | 7

"The fireplace is the center element of the lounge, creating a focal point that divides the seating groups. It's the feature that can be seen from all areas of the space and enhances the warmth of the walnut panelled room."

MEAGHAN WREN, MEYER DAVIS STUDIO

# AKA Hotel, New York USA

The intimate a.lounge artfully complements the traditional warmth of New York's AKA Sutton Place with a relaxing yet of-the-moment ambiance. Numerous cozy seating areas, a spectacular marble bar and open fireplace created