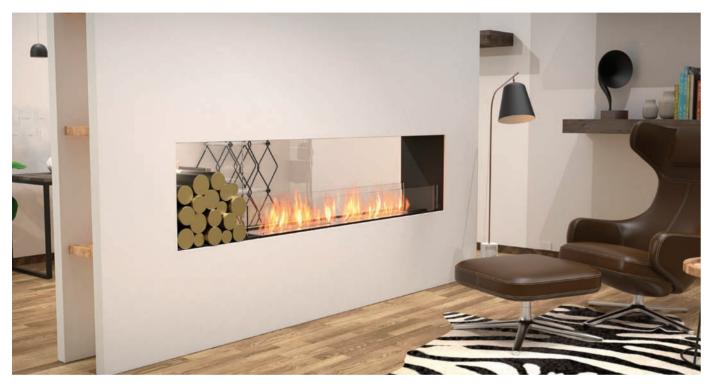

## Fireplace Inserts

Elegantly designed and robustly constructed, our fireplace inserts are available in a range of styles and finishes. Choose from our Premium Single Sided or Double Sided Fireplaces, our Curved Fireplaces or six versatile styles in our Flex Fireplace Series.

Our fireplaces do not require any flashing, roof work or plumbing, which significantly reduces installation costs and time. Installed with ease, these fireplaces can be integrated within cabinetry or a fireplace setting, EcoSmart fireplaces offer the perfect blend of functionality and design aesthetics.