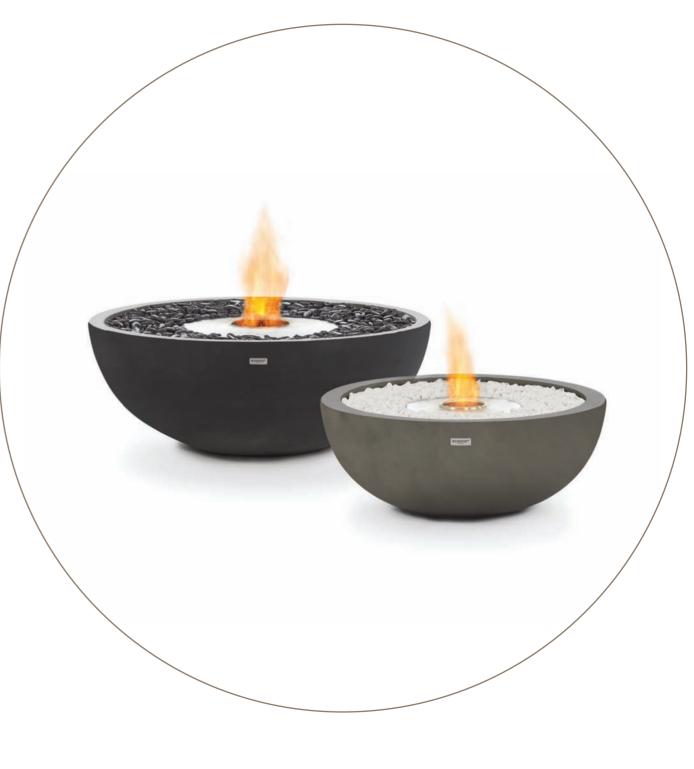

## Centrepieces

Freestanding pieces of fire furniture that bring versatility to indoor and outdoor living - and create an instant talking point. Available in a variety of shapes and sizes, they blend seamlessly as a decorative accent or a functional piece of fire furniture.

Enrich the contemporary aesthetics of today's residential and commercial environments with a relocatable piece of fire furniture. With no installation or building works required, simply unpack, put the fireplace into position, and off you go.