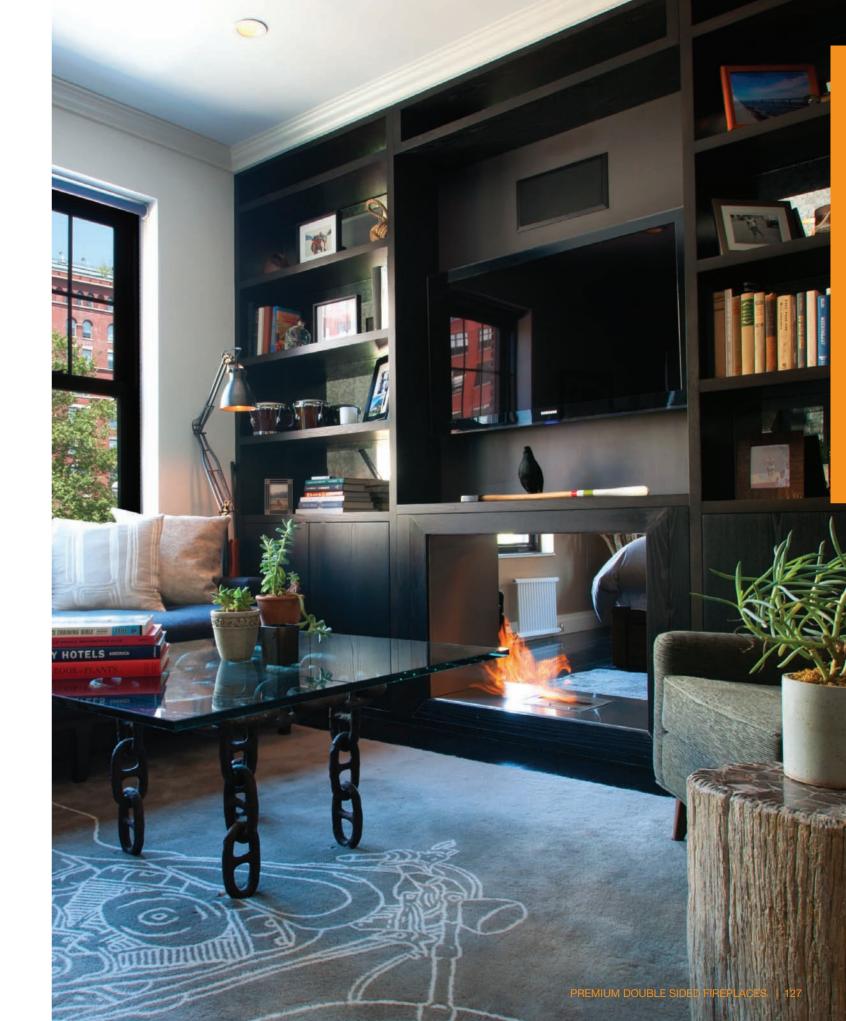

New York Loft, USA Model: 900DB

New York designer Frank Carfaro has always had a passion for beautiful design and craftsmanship. When he discovered EcoSmart Fire, he knew his creative values were very much aligned.