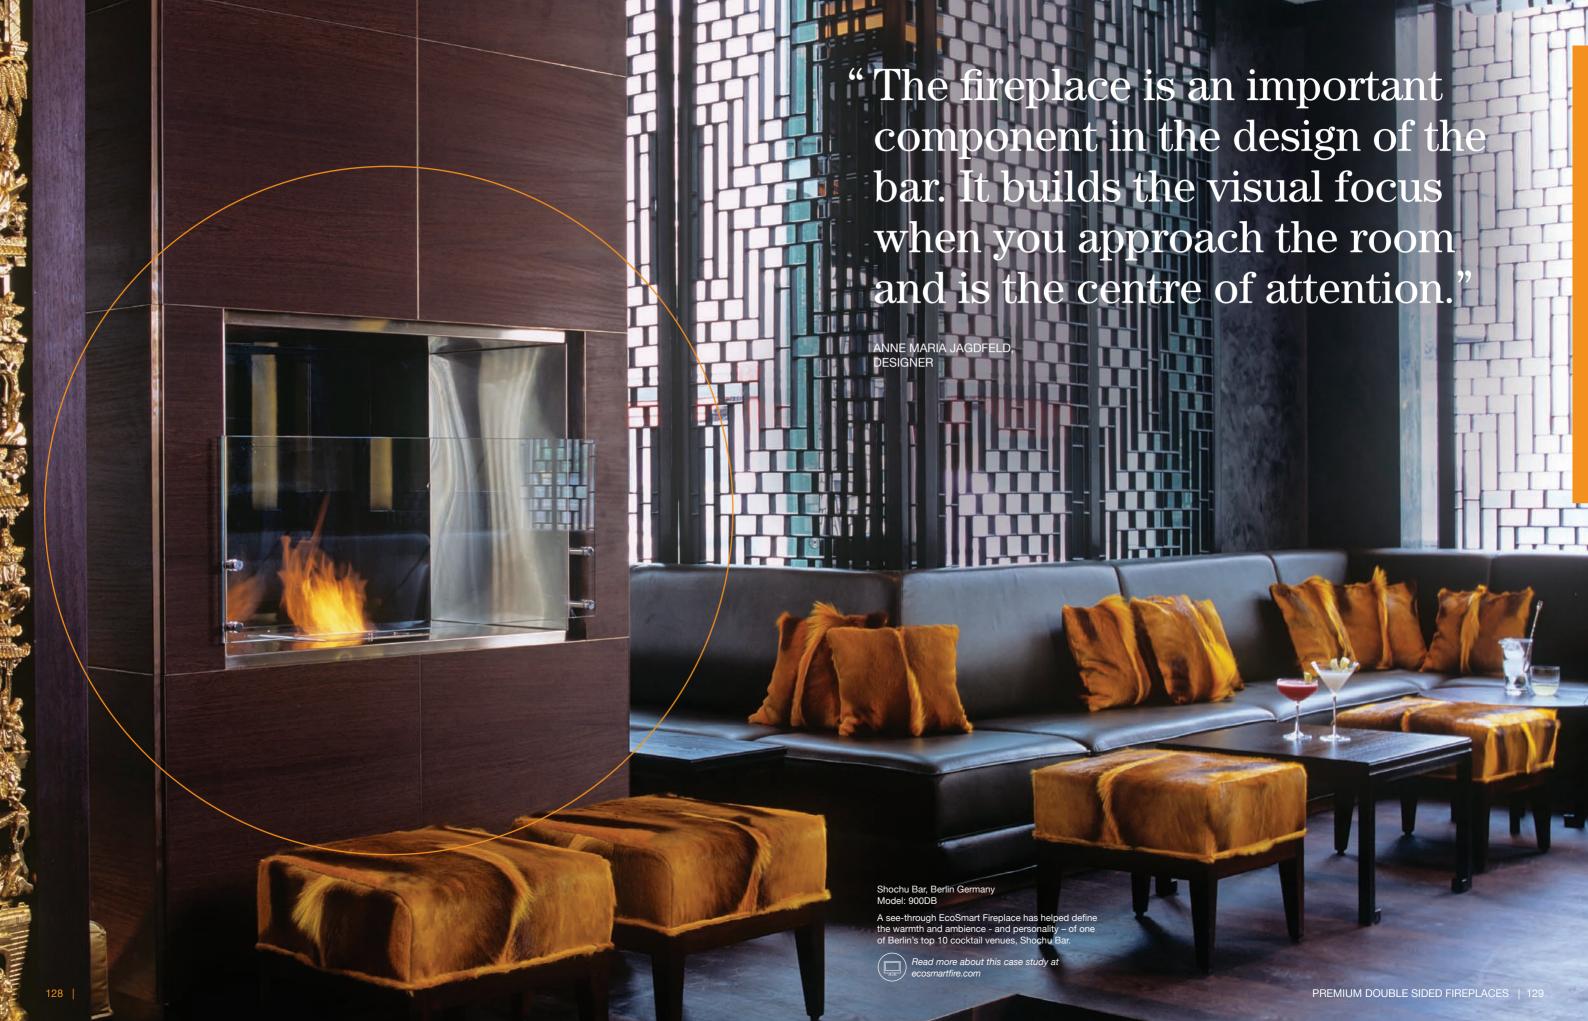

6 | ECOSMARTFIRE.COM | 7

"The fireplace is the center element of the lounge, creating a focal point that divides the seating groups. It's the feature that can be seen from all areas of the space and enhances the warmth of the walnut panelled room."

MEAGHAN WREN, MEYER DAVIS STUDIO

# AKA Hotel, New York USA

The intimate a.lounge artfully complements the traditional warmth of New York's AKA Sutton Place with a relaxing yet of-the-moment ambiance. Numerous cozy seating areas, a spectacular marble bar and open fireplace created