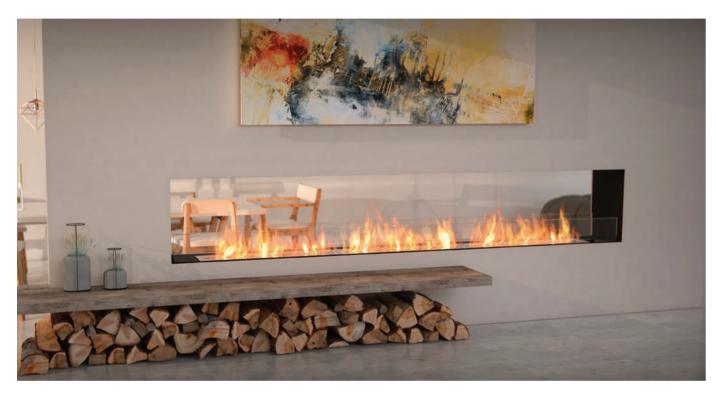

## **Ultimate Fire Design Flexibility**

With the uniquely versatile EcoSmart Fire, you have the building block to help bring your design to life.

Because bioethanol is clean burning, EcoSmart Fire models do not need a chimney or a flue, or a utility connection – offering the ultimate in fire design simplicity and flexibility.

# **BUILT-IN**

Elegantly designed and robustly constructed, EcoSmart's bespoke built-in fireplaces add a dramatic showpiece to residential and commercial premises.

Offering optimum heat output, flame enhancement and safety, their high quality, stainless steel and toughened glass construction complements a wide range of building materials and finishes.

Free from traditional installation restrictions such as plumbing, roof work, and gas or electricity connections, they provide unlimited design options for builders, architects, interior designers and homeowners.