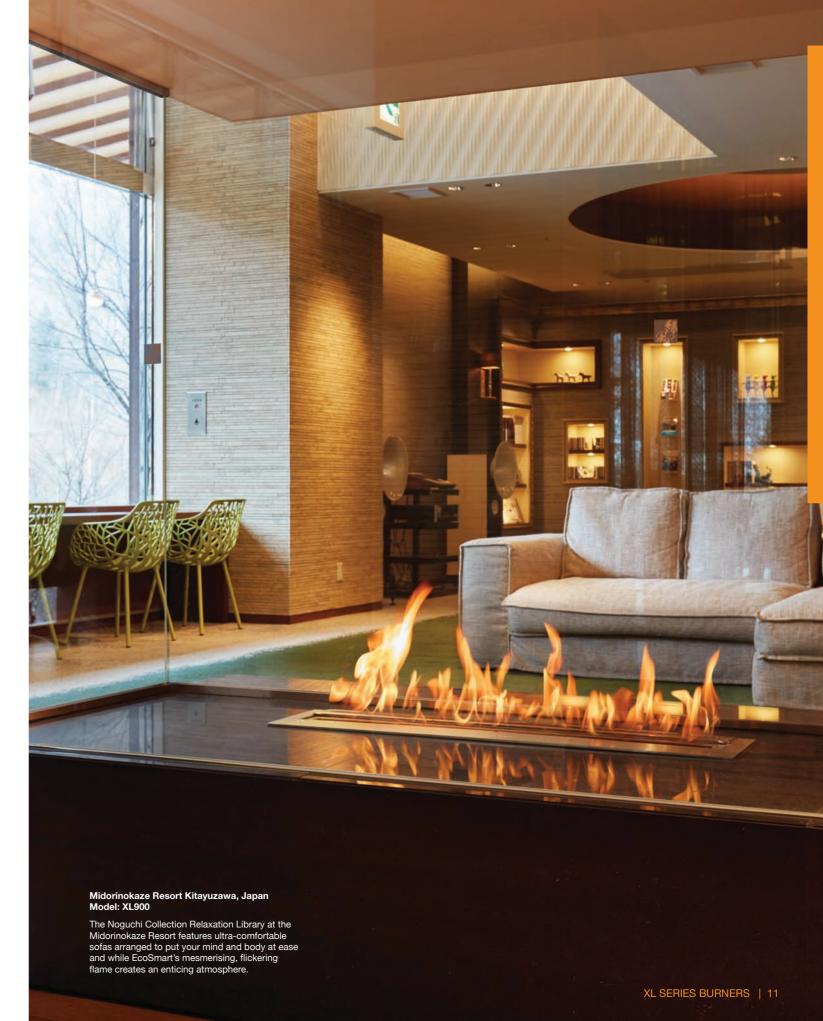

# Churchlands Residence, Perth Australia Model: XL900

At the centre of this custom built home is a fire design that inspires and encourages family gathering without a TV in sight.

4 | XL SERIES BURNERS | 15