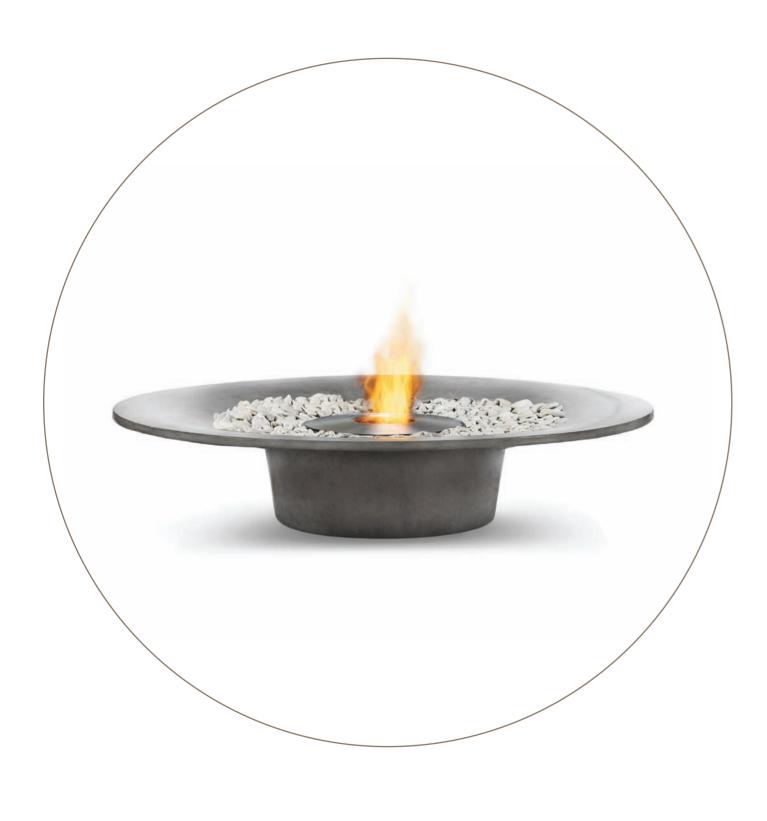

nch at the Amangiri Resort in Utah doesn't detract from the magnificent canyon views.

162 | GRATE INSERTS | 163



















Private Residence, Japan Model: Stix

What looks like stacked campfire sticks is actually a sophisticated piece of fire furniture.

















KimberModern Hotel, Austin Texas USA Model: Mini T

EcoSmart's signature clean lines perfectly complement the design style of this outdoor bar, with Mini T fires providing a chic enhancement to the contemporary aesthetics.



Private Residence, Sydney Australia Model: Mini T x 2

EcoSmart's Mini T is a stainless steel and glass fire feature perfect for outdoor entertaining, used either as accents for garden landscapes or as functional lighting along pathways and step areas.

186 | CENTREPIECES | 187



























Private Residence, Japan Model: Glow (featuring Cyl)

Sitting side by side in this outdoor patio the large Glow and small Cyl models are a great combination. The absence of restrictive cables or gas connections means these full portable models can be enjoyed virtually anywhere.

























Private Residence, Japan Model: Aspect

Clean lines define Aspect's simple and stylish rectangular-shaped fireplace, with a clear focus on enhancing the minimalist decor and earthy tones.



Private Residence, USA Model: Aspect

Powered by clean burning e-NRG bioethanol fuel, EcoSmart's indoor fire solutions provide a beautifully vibrant orange flame that's free from the mess and soot associated with traditional fireplaces.









Custom upholstered in leather the Cube is trans