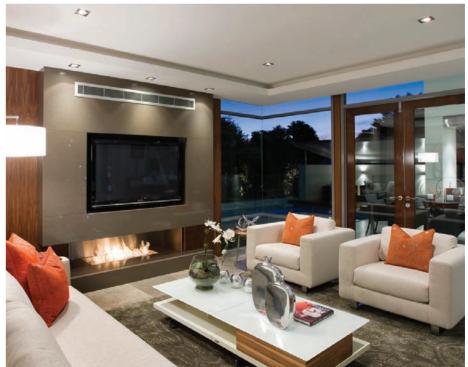

# **FREESTANDING**

Freedom, flexibility and eco-friendly functionality – EcoSmart's freestanding bioethanol fireplaces add warmth, style and ambiance to indoor living and outdoor entertaining spaces.

Cleverly refashioning the traditional fireplace concept into a piece of flexible fire furniture means that you can now enjoy the simple pleasures of an open fire whenever and wherever you want it.

From classic designs to see-through centrepieces, this collection of freestanding fireplaces is defined by its streamlined construction, sophisticated ignition system and sustainable fuel source. Boasting minimalist chic and maximum functionality, EcoSmart's fire solutions create an architectural focal point even when they are not in use.