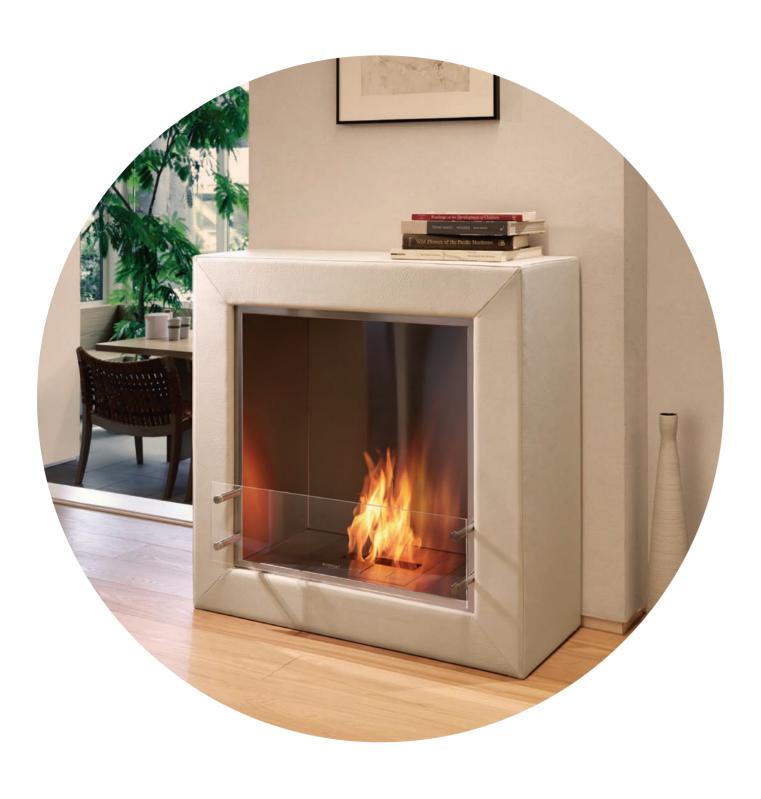

Powered by clean burning e-NRG bioethanol fuel, EcoSmart's indoor fire solutions provide a beautifully vibrant orange flame that's free from the mess and soot associated with traditional fireplaces.

Custom upholstered in leather the Cube is transformed in this residential home.