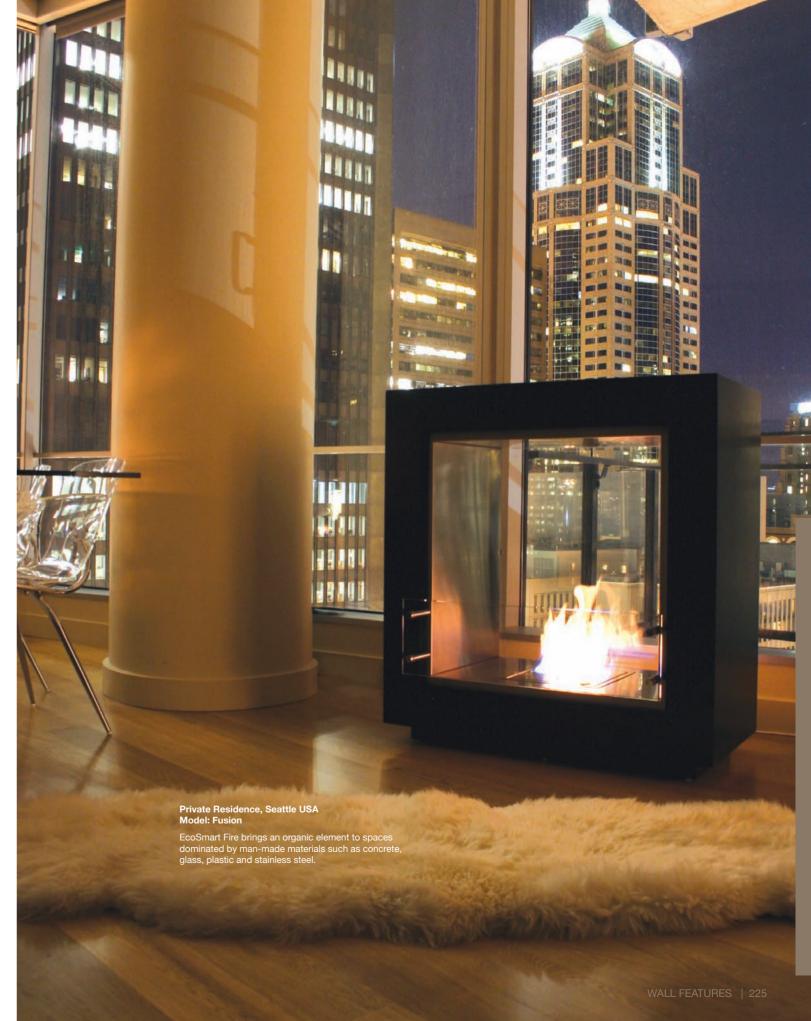

Private Residence, Japan Model: Ghost

No need for cabling, gas connecting, chimneys or flues provides creative freedom for homeowners and interior designers.

Private Residence, Japan Model: Ghost

Glass surrounds create a disappearing effect when EcoSmart's Ghost fireplace is placed in front of windows, doors and feature walls.