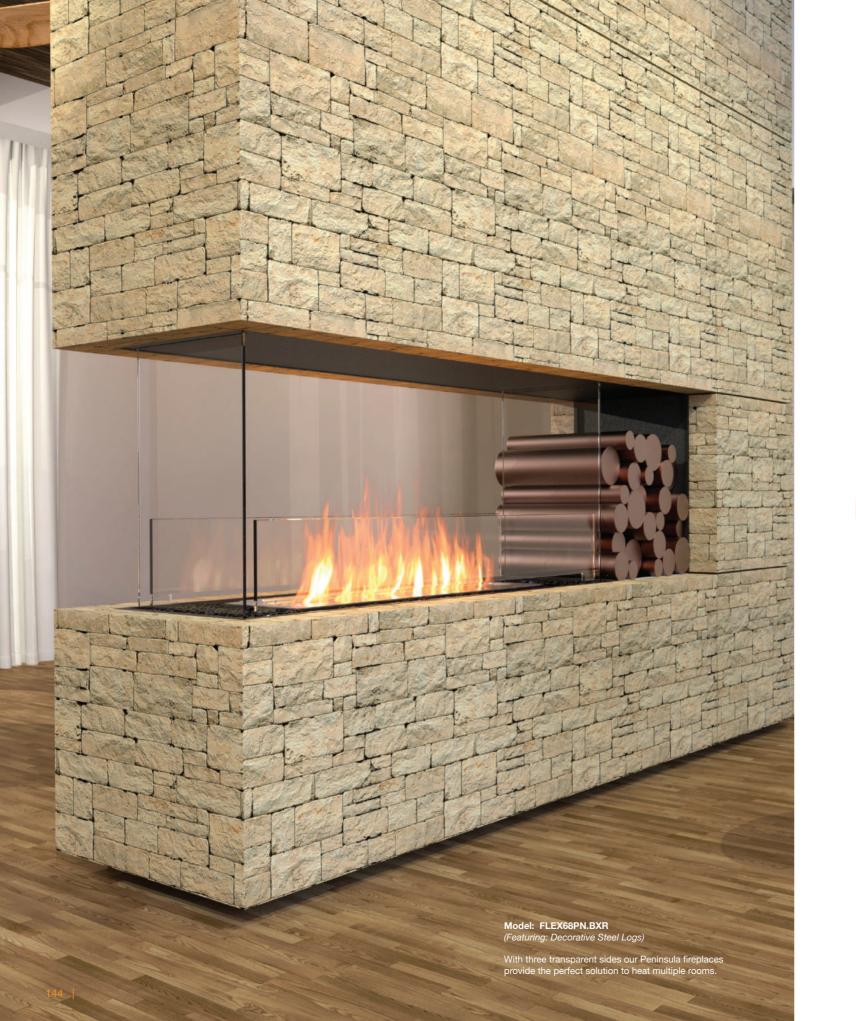

where viewing a fire from both sides enhances two adjacent environments.

130 | PREMIUM DOUBLE SIDED FIREPLACES | 131





Scott Salisbury Homes, Australia Model: 1200DB

A great example of connecting the indoor and outdoor spaces. This two-way Fireplace can be seen and experienced from the lounge and outdoor areas simultaneously.

Photo: Scott Salisbury Homes

" You pay for the quality of the product, and other brands just can't compare to EcoSmart with their design."

Raw Hair, Sydney Australia Model: 1200DB

Opulent, with raw details and industrial design features, this new Sydney salon, owned by celebrity hair stylist Anthony Nader, needed a fiery focal point that encapsulated quality, contemporary style and a polished, raw finish.







PREMIUM DOUBLE SIDED FIREPLACES | 137















Model: FLEX158DB

Flex Double Sided Fireplace's see-through design injects warmth and ambiance in two adjacent rooms.



Model: FLEX68LC.BXL (Featuring: Decorative Steel Logs)

Create a striking addition to a feature wall in any space, indoor/outdoor/residential or commercial.

146 | FLEX FIREPLACE SERIES | 147



Model: FLEX86DB.BX1 (Featuring: Decorative Steel Logs)

Accessorised with brass metal logs this double sided firebox with additional decorative is a classy way of connecting two living spaces.



Model: FLEX68BY.BXL (Featuring: Decorative Steel Logs)

Bay Fireplaces provide an alluring focal point when viewed from multiple vantage points.

148 | FLEX FIREPLACE SERIES | 149





Model: FLEX50RC

Make better use of an available corner setting in your floorplan with an easy to