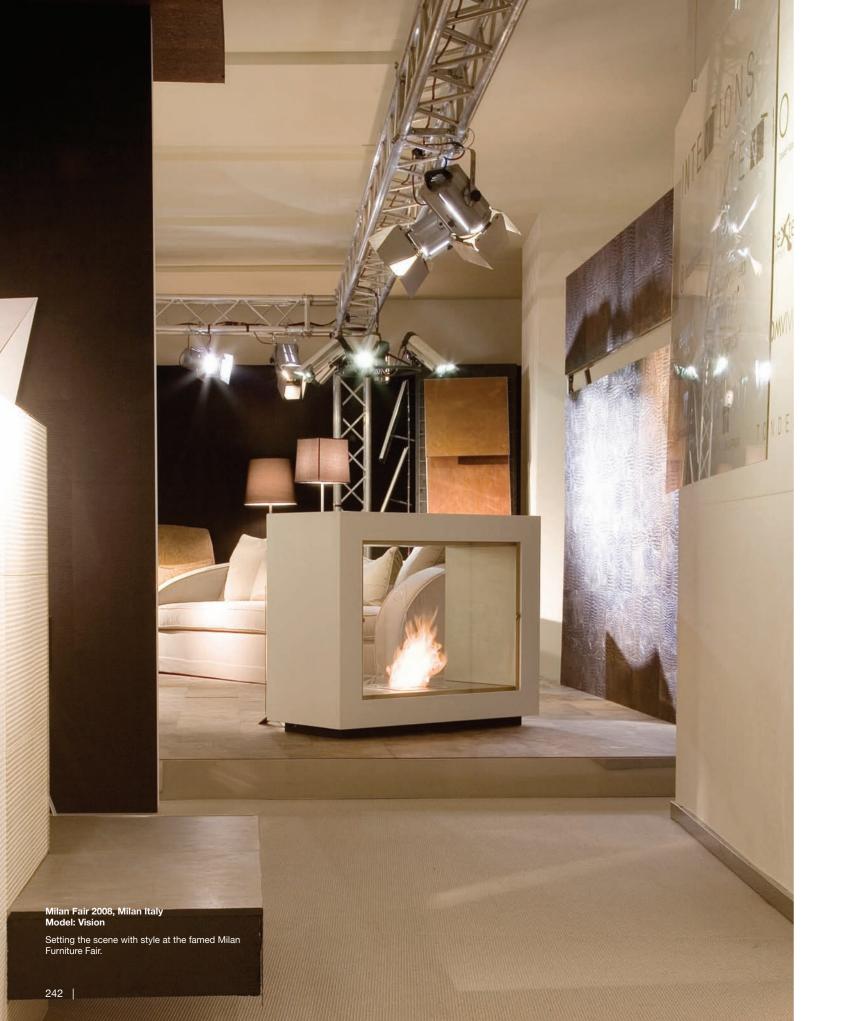

Taking fire design to new heights. The Igloo works perfectly with this dazzling city skyline.

Merkmal Showroom, Japan Model: Vision

One of EcoSmart's bigger models, Vision is a fantastic portable fireplace for large-scale residential and commercial spaces.