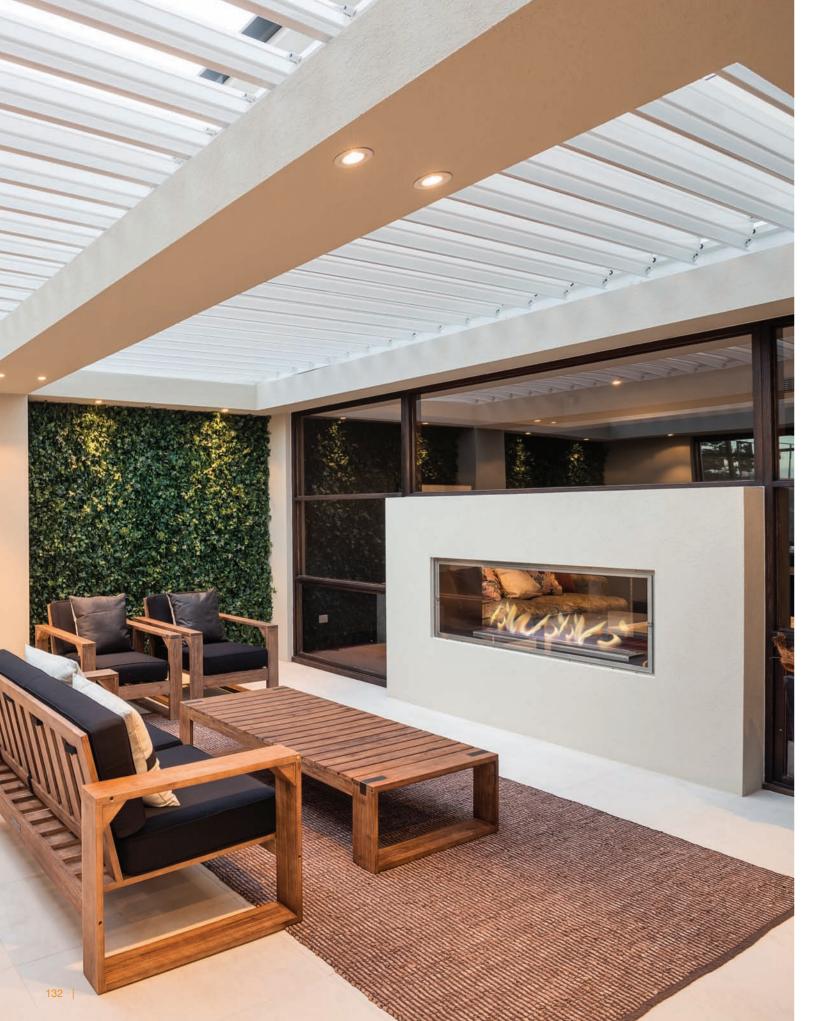

coSmart Fire definitely shares that same sensibility."

New York Loft, USA Model: 900DB

New York designer Frank Carfaro has always had a passion for beautiful design and craftsmanship. When he discovered EcoSmart Fire, he knew his creative values were very much aligned.









## Nozomi Views, Japan Model: 800DB

Providing welcoming warmth for ski resort guests, EcoSmart's double-sided fireplace creates an energy efficient heating solution for eco-conscious accommodation providers.



Private Residence, Japan Model: 1000DB

Offering unprecedented design and installation flexibility, this rectangular EcoSmart Fireplace can be front or back fitted within custom cabinetry where viewing a fire from both sides enhances two adjacent environments.

130 | PREMIUM DOUBLE SIDED FIREPLACES | 131





Scott Salisbury Homes, Australia Model: 1200DB

A great example of connecting the indoor and outdoor spaces. This two-way Fireplace can be seen and experienced from the lounge and outdoor areas simultaneously.

Photo: Scott Salisbury Homes

" You pay for the quality of the product, and other brands just can't compare to EcoSmart with their design."

Raw Hair, Sydney Australia Model: 1200DB

Opulent, with raw details and industrial design features, this new Sydney salon, owned by celebrity hair stylist Anthony Nader, needed a fiery focal point that encapsulated quality, contemporary style and a polished, raw finish.







PREMIUM DOUBLE SIDED FIREPLACES | 137















Model: FLEX158DB

Flex Double Sided Fireplace's see-through design injects warmth and ambiance in two adjacent ro