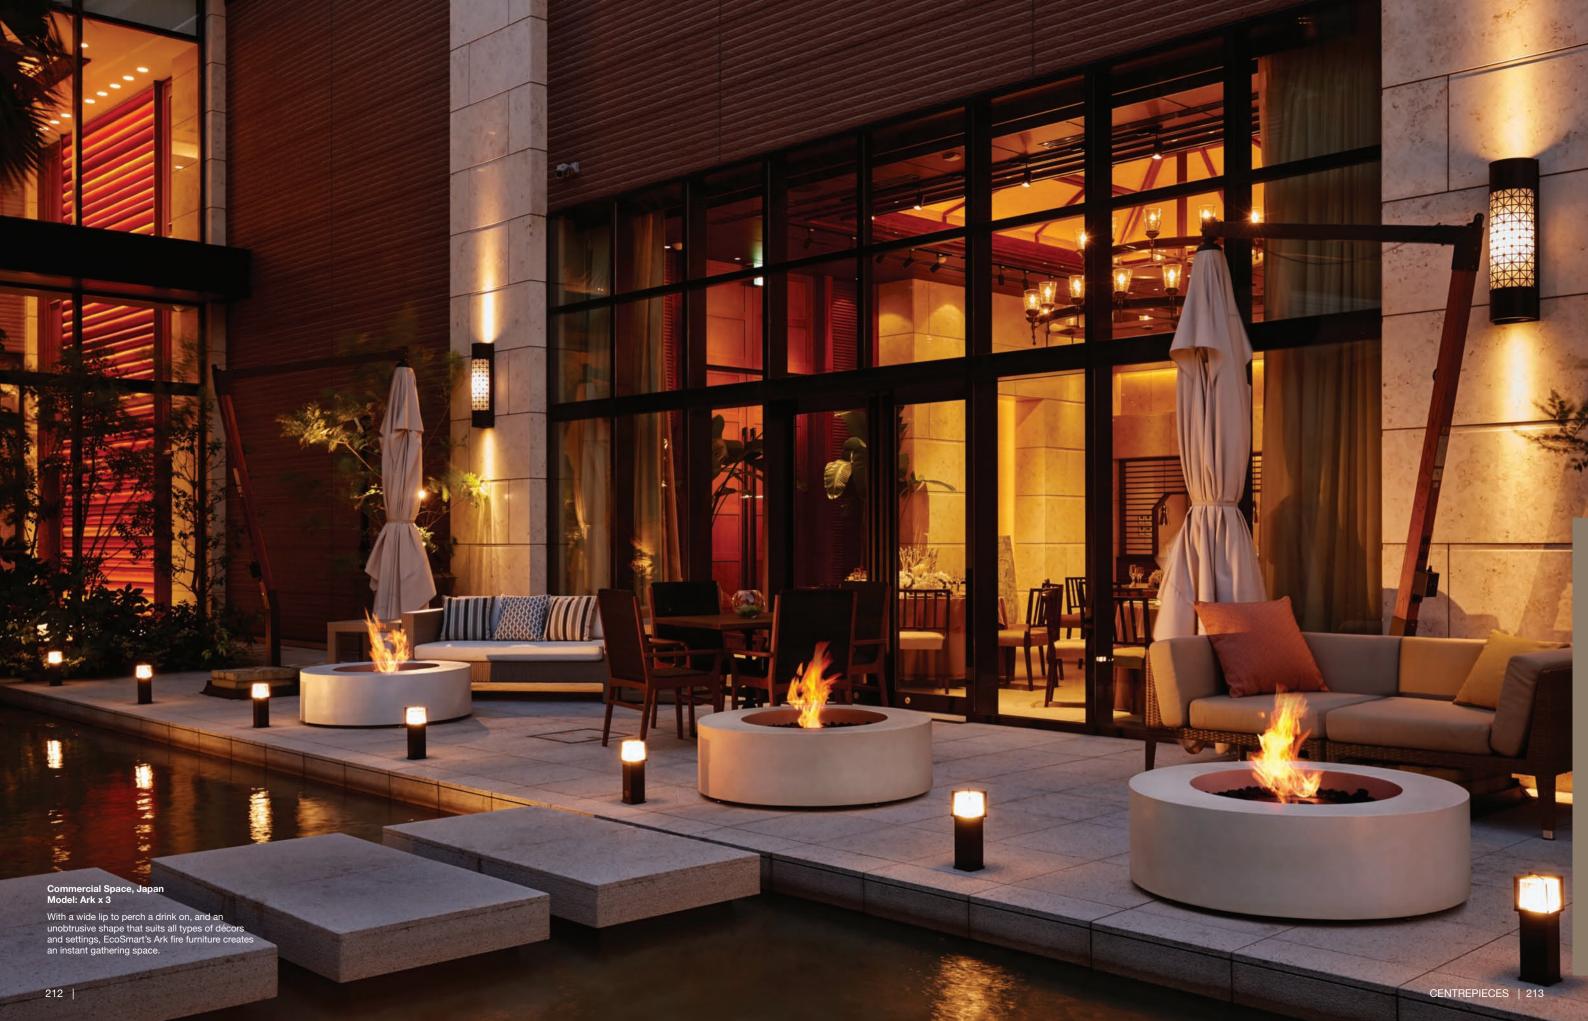

## Centrepieces

Freestanding pieces of fire furniture that bring versatility to indoor and outdoor living - and create an instant talking point. Available in a variety of shapes and sizes, they blend seamlessly as a decorative accent or a functional piece of fire furniture.

Enrich the contemporary aesthetics of today's residential and commercial environments with a relocatable piece of fire furniture. With no installation or building works required, simply unpack, put the fireplace into position, and off you go.