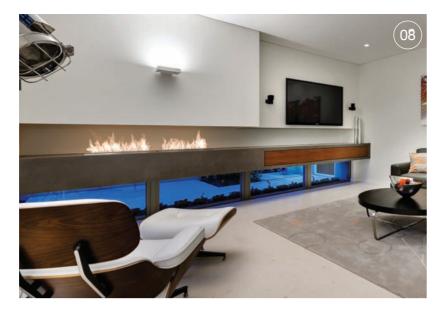

nal fireplace concept into a piece of flexible fire furniture means that you can now enjoy the simple pleasures of an open fire whenever and wherever you want it.

From classic designs to see-through centrepieces, this collection of freestanding fireplaces is defined by its streamlined construction, sophisticated ignition system and sustainable fuel source. Boasting minimalist chic and maximum functionality, EcoSmart's fire solutions create an architectural focal point even when they are not in use.



4 | ECOSMARTFIRE.COM | 5

# **BUILT-IN**

## **Bioethanol Burners**

The core of all of our fireplaces, offering the ultimate in design and installation flexibility.

The residential and commercial creative design possibilities are endless when you use a flueless, vent-free ethanol burner.



## Fireplace Inserts

Elegantly designed and robustly constructed, our fireplace inserts are available in a range of styles and finishes. Choose from our Premium Single Sided or Double Sided Fireplaces, our Curved Fireplaces or six versatile styles in our Flex Fireplace Series.

Our fireplaces do not require any flashing, roof work or plumbing, which significantly reduces installation costs and time. Installed with ease, these fireplaces can be integrated within cabinetry or a fireplace setting, EcoSmart fireplaces offer the perfect blend of functionality and design aesthetics.





## **Grate Inserts**

Transform traditional wood hearths into contemporary, eco-friendly ethanol fires - without the fuss.



# 140



# **FREESTANDING**





## Centrepieces

Freestanding pieces of fire furn