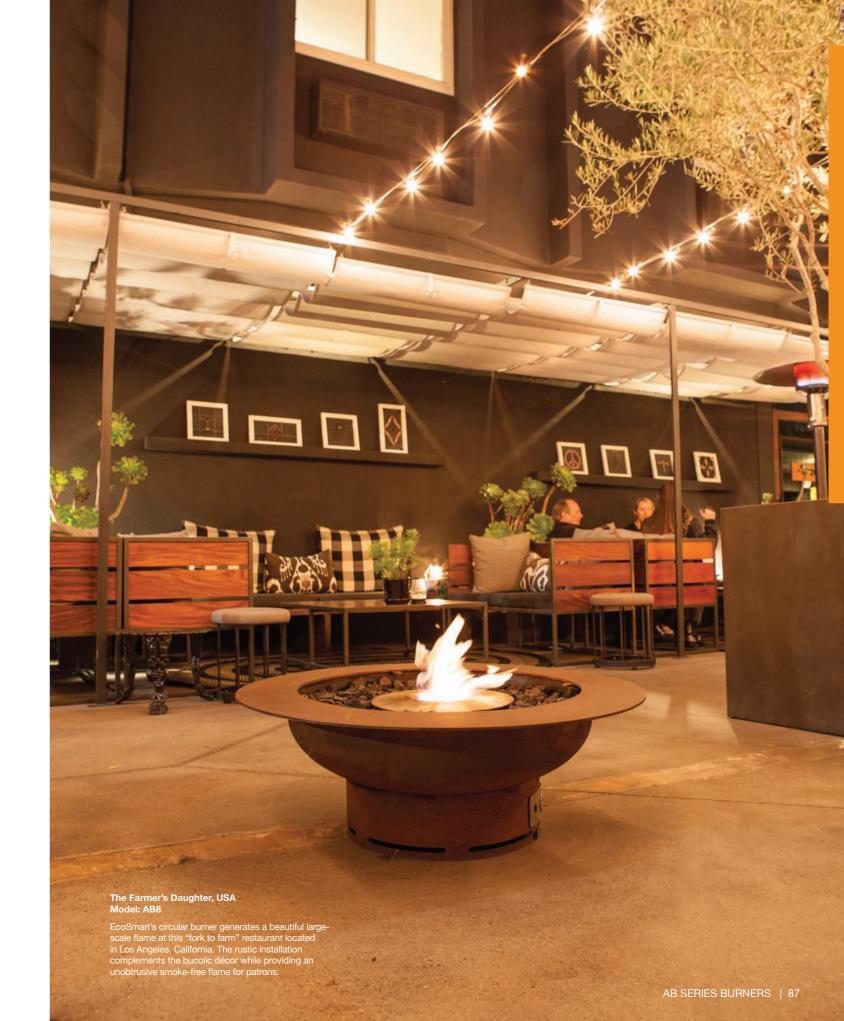

Enter EcoSmart Fire.

Toca Madera, USA Model: XS340 x 2

Located in a Los Angeles restaurant "conceived around a communal dining philosophy", EcoSmart's twin bioethanol burners create a captivating see-through effect between eating and entertainment spaces. Enhancing Hollywood's latest hotspot is a series of flickering flames that work well with the earthy colour tones.