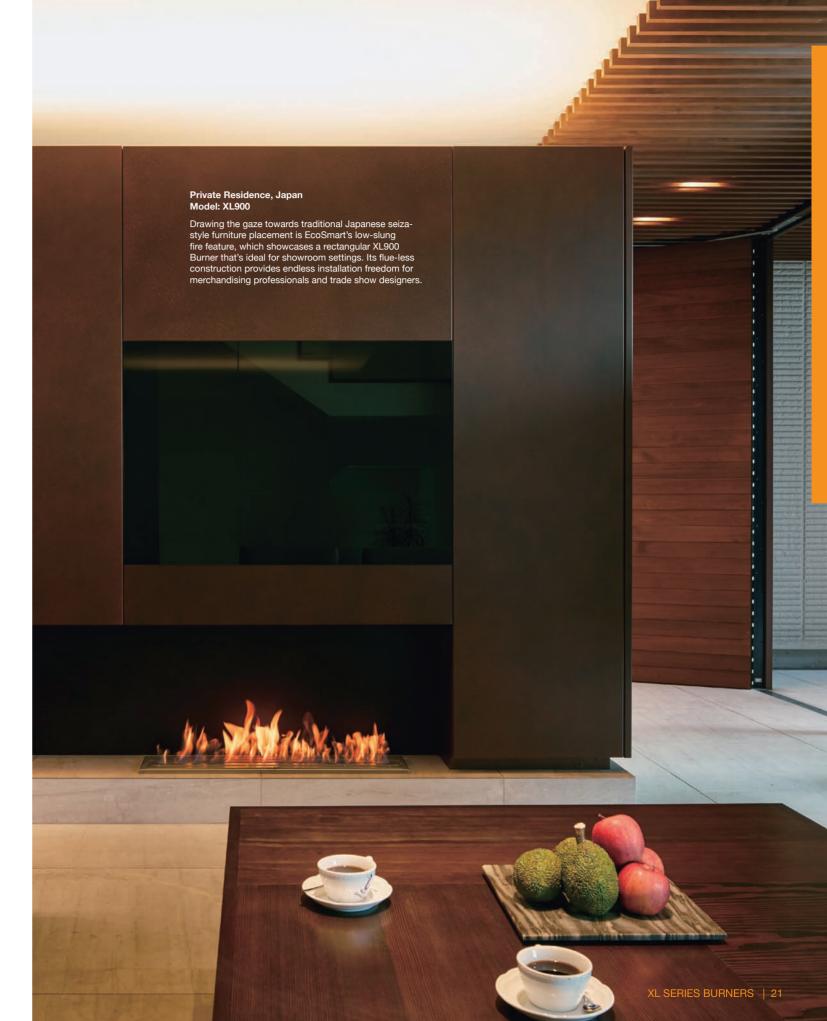

# Churchlands Residence, Perth Australia Model: XL900

At the centre of this custom built home is a fire design that inspires and encourages family gathering without a TV in sight.

4 | XL SERIES BURNERS | 15