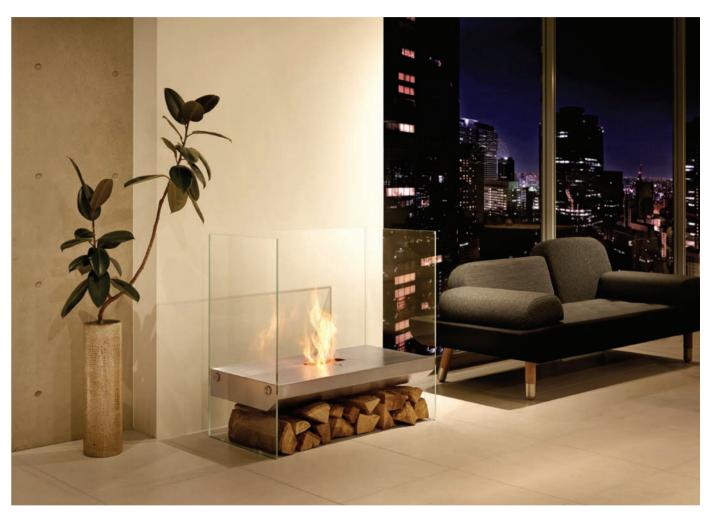

# **FREESTANDING**

Freedom, flexibility and eco-friendly functionality – EcoSmart's freestanding bioethanol fireplaces add warmth, style and ambiance to indoor living and outdoor entertaining spaces.

Cleverly refashioning the traditional fireplace concept into a piece of flexible fire furniture means that you can now enjoy the simple pleasures of an open fire whenever and wherever you want it.

From classic designs to see-through centrepieces, this collection of freestanding fireplaces is defined by its streamlined construction, sophisticated ignition system and sustainable fuel source. Boasting minimalist chic and maximum functionality, EcoSmart's fire solutions create an architectural focal point even when they are not in use.