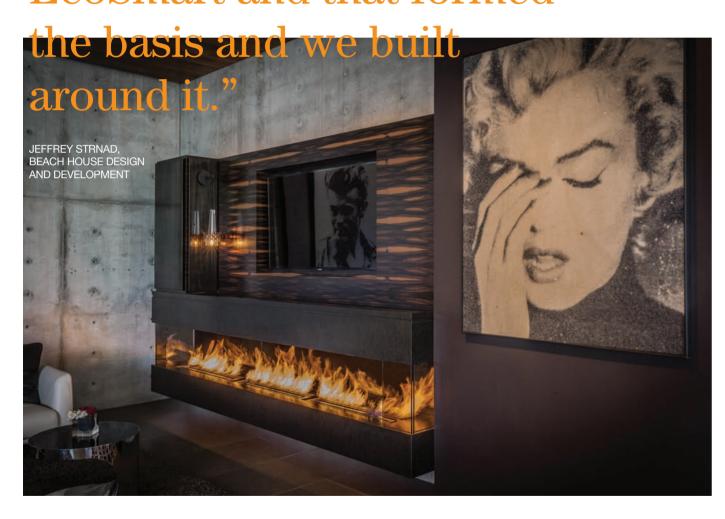

Hillside Residence, Beverly Hills USA Model: XL900 x 3

Beach House Design and Development was engaged to construct a combination fireplace and AV cabinet within a space made up of 12" poured-in-place concrete walls and a rooftop pool above – with absolutely no way to vent the fireplace.

Enter EcoSmart Fire.

Toca Madera, USA Model: XS340 x 2

Located in a Los Angeles restaurant "conceived around a communal dining philosophy", EcoSmart's twin bioethanol burners create a captivating see-through effect between eating and entertainment spaces. Enhancing Hollywood's latest hotspot is a series of flickering flames that work well with the earthy colour tones.