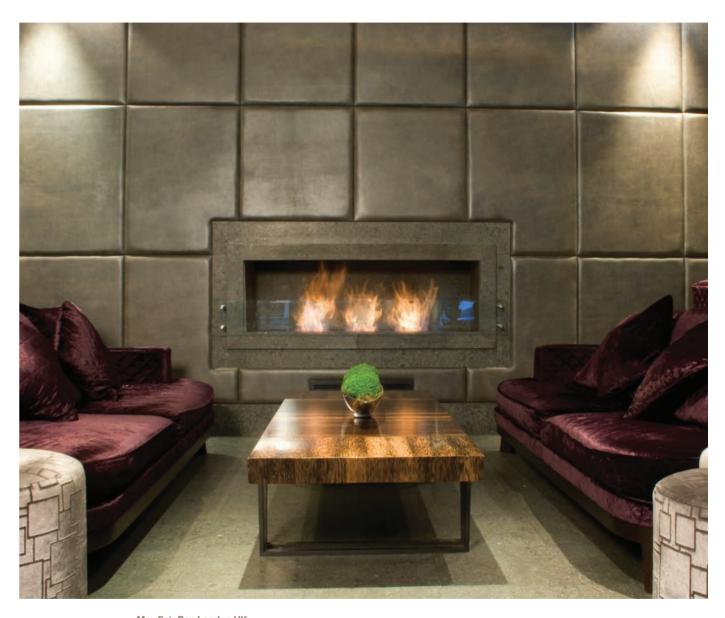

n interior designer Marén Niehoff from HMG MBH & CO. KG was asked to create a modern, stylish and comfortable lobby area for a new five-star Fleming's Deluxe Hotel, she knew EcoSmart's XL900 burner would fit in perfectly.



Read more about this case study at ecosmartfire.com

50 | XL SERIES BURNERS | 51 "I use EcoSmart Fire burners because



Private Residence, California USA Model: XL700 x 2

San Diego custom furniture designer Jamie Huffman has long embraced the element of fire, often incorporating them into his innovative designs.

















Wyndham Grand Hotel, London UK Model: BK5

A five-star all-suite hotel in London is setting a new benchmark in luxury accommodation - with EcoSmart Fire providing distinct focal points.



Read more about this case study at ecosmartfire.com



May Fair Bar, London UK Model: BK5 x 3

Breathing new life into an old fireplace at the acclaimed May Fair Bar in London has been easily achieved with a series of BK5 EcoSmart Burners.



Read more about this case study at ecosmartfire.com

62 BK SERIES BURNERS | 63



The Long Room, Melbourne Australia Model: BK5 x 4

Renowned, opulent Melbourne venue The Long Room is defined by its signature bar and series of EcoSmart Burners set into elongated benches. This results in perfect room dividers and talking points.



St James Boutique Hotel, London UK Model: BK5

Design possibilities are endless when there's no need for a flue or chimney, and the clean burning fuel doesn't emit smoke, soot or ash.

64 | BK SERIES BURNERS | 65









Private Residence, USA Model: BK5

Vintage fireplaces a