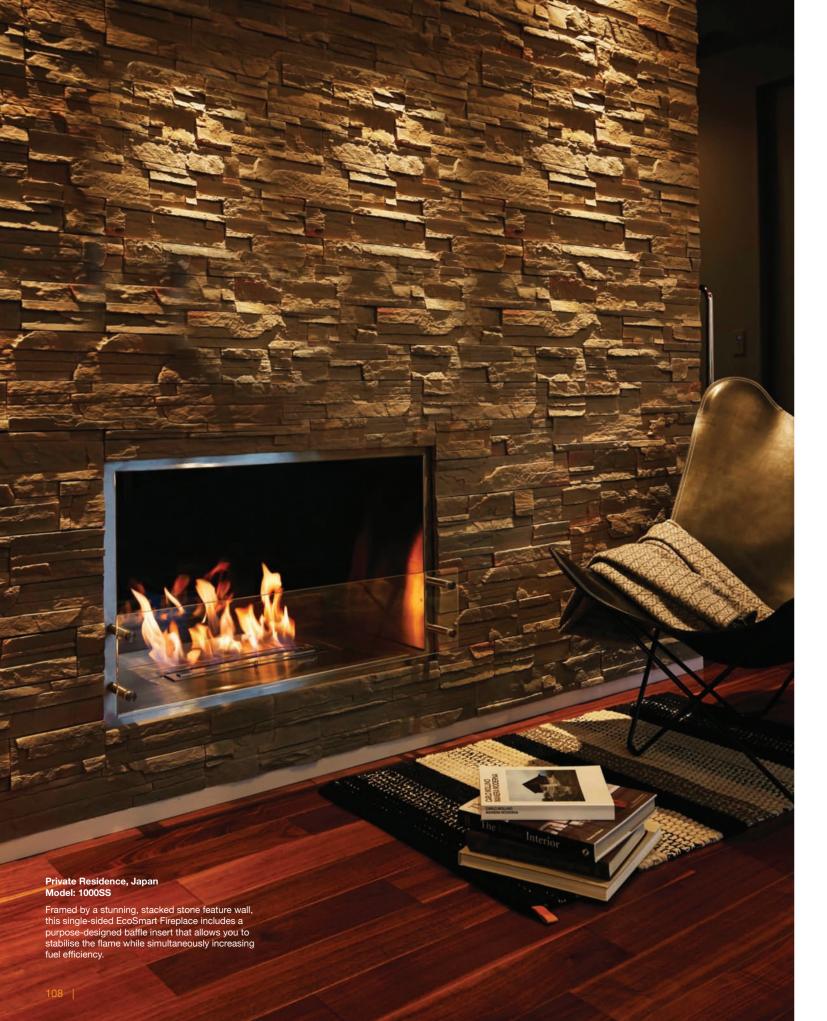

grate the streamlined design of the Fireplace 650SS into a contemporary space was the key factor in choosing EcoSmart Fire for the award-winning Southern Ocean Lodge.



Read more about this case study at ecosmartfire.com



Private Residence, Sydney Australia Model: 650SS

The vibrancy of colour and flame combine perfectly to enhance existing interiors.

98 | PREMIUM SINGLE SIDED FIREPLACES | 99 "We used to work mainly with traditional fireplaces, but the flexibility of a flue-less fireplace is very appealing when it comes to



Celebrity Chef's Kitchen, Australia Model: 650SS

A stainless steel EcoSmart Fireplace cleverly incorporated into a Corian island bench in celebrity chef Guy Grossi's kitchen provides ambiance to both the kitchen and adjoining living and dining spaces.















Vapiano, UK Model: 1200SS (Featuring: Echo Fixing accessory)

EcoSmart's famous flickering flame creates an inviting atmosphere in this world-renowned Vapiano restaurant, which is recognised for its delicious wood fired pizzas and casual dining style.





Beachfront Penthouse, Newcastle Australia Model: 1200SS

Achieving understated elegance inside this beachfront penthouse apartment in Newcastle was the prime objective for Coco Republic's Interior Design Team.

Read more about this case study at ecosmartfire.com



W Residences, Hollywood USA Model: 1200SS

The W hotels are known across the world for their contemporary architecture and modern chic decor, which in this case is enhanced by a clean-burning EcoSmart Fire.

PREMIUM SINGLE SIDED FIREPLACES | 113 112 |



Private Residence,