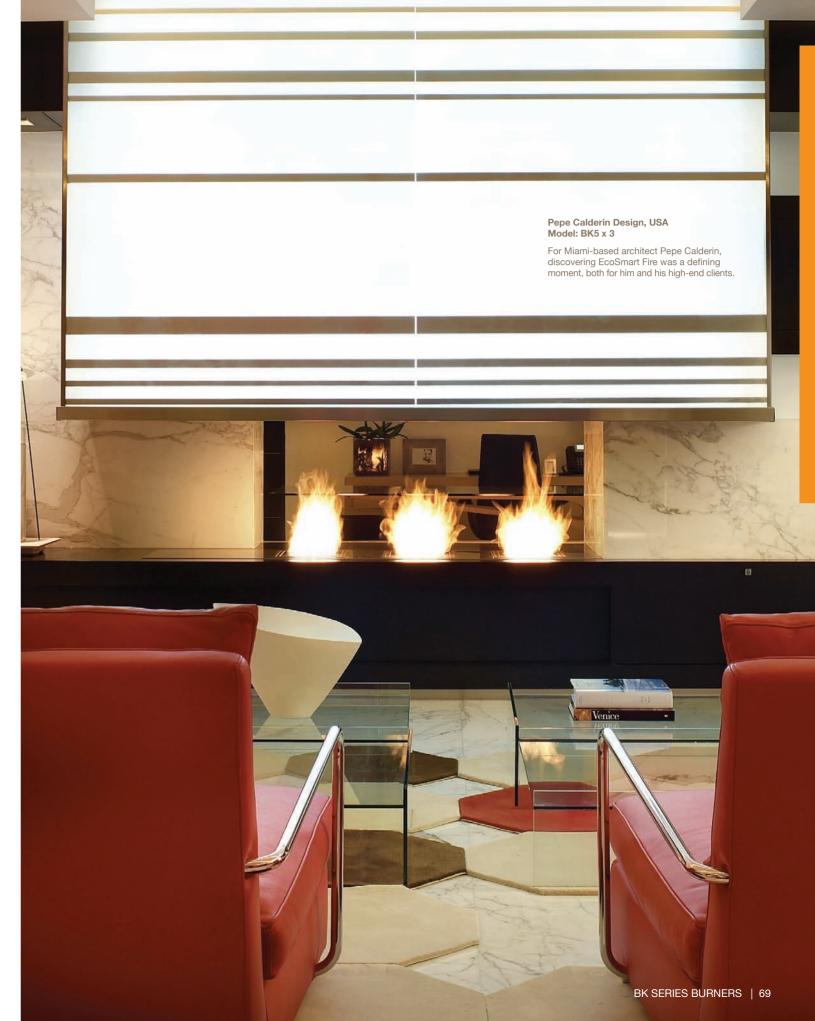

s.



Read more about this case study at ecosmartfire.com



May Fair Bar, London UK Model: BK5 x 3

Breathing new life into an old fireplace at the acclaimed May Fair Bar in London has been easily achieved with a series of BK5 EcoSmart Burners.



Read more about this case study at ecosmartfire.com

62 BK SERIES BURNERS | 63



The Long Room, Melbourne Australia Model: BK5 x 4

Renowned, opulent Melbourne venue The Long Room is defined by its signature bar and series of EcoSmart Burners set into elongated benches. This results in perfect room dividers and talking points.



St James Boutique Hotel, London UK Model: BK5

Design possibilities are endless when there's no need for a flue or chimney, and the clean burning fuel doesn't emit smoke, soot or ash.

64 | BK SERIES BURNERS | 65









Private Residence, USA Model: BK5

Vintage fireplaces are seeing a resurgence in popularity within the design community and lending their classic shape to clean burning conversions.

Read more about this case study at ecosmartfire.com



Private Residence, Sydney Australia Model: BK5

The combination of fire and water makes a dramatic entrance statement for an inner city Sydney home.



Read more about this case study at ecosmartfire.com

70 | BK SERIES BURNERS | 71



"The EcoSmart Fire solution has delivered the ambience of a real open fire without the mes

Allianz Arena, Munich Germany Model: BK5 x 3

The Allianz Arena in Munich is the location of an amazing new Cooking Lounge - and it's not just the clients' appliances and technology that are making a statement.













Hamton