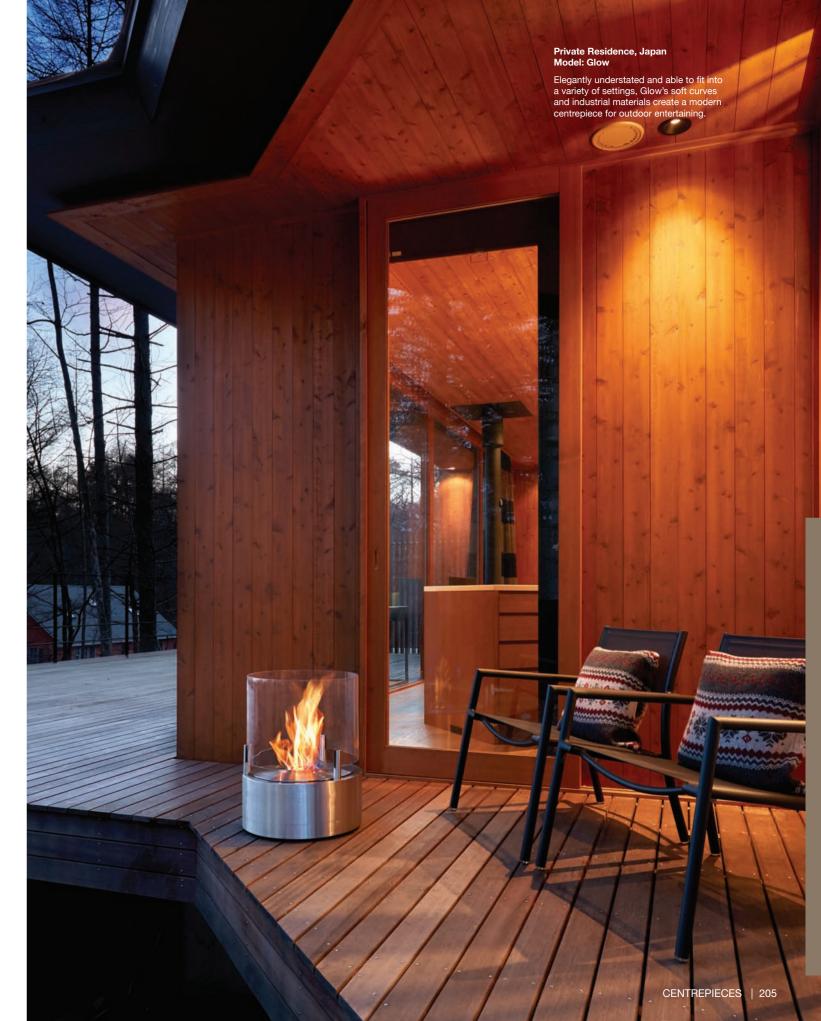

Private Residence, Japan Model: Glow (featuring Cyl)

Sitting side by side in this outdoor patio the large Glow and small Cyl models are a great combination. The absence of restrictive cables or gas connections means these full portable models can be enjoyed virtually anywhere.