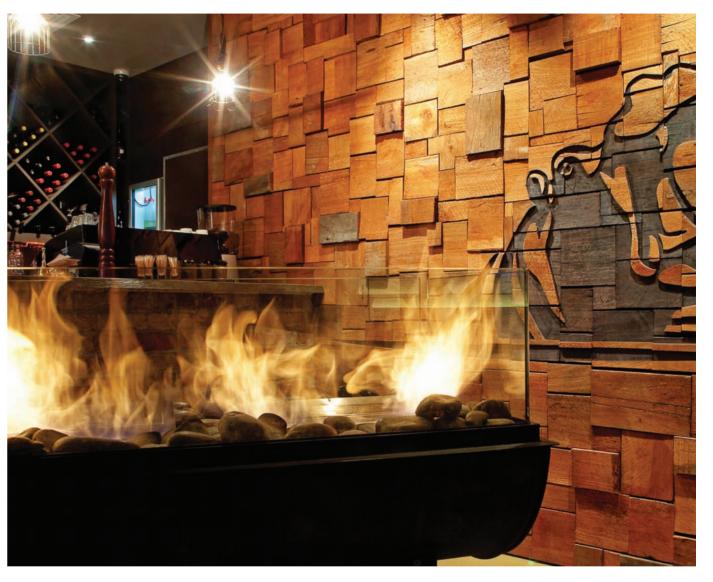

bul's modernist Art Deco-influenced St. Regis uses EcoSmart's stunning fire feature in its Petit "O" Bar (above), which offers a formal setup during the day before transforming into a relaxed lounge area when the sun goes down.

Located next door is the hotel lobby (right), which greets guests with a wall of flickering flame courtesy of three XL900 Burners. EcoSmart's longest linear burner creates a stunning horizontal piece of architecture when grouped for maximum effect.





26 | XL SERIES BURNERS | 27









Keio Plaza Hotel, Japan Model: XL900

Located in Shinjuku, in the very heart of the Tokyo metropolis, this Japanese hotel is known for its architectural design, streamlined facilities and world-class style – the same qualities that can be found in EcoSmart's XL900 fire feature.



Hippo Creek African Grill, Perth Australia Model: XS340 x 3

Cleverly tailored EcoSmart Burners are helping set the scene for a vibrant new African grill themed restaurant in Perth.



Read more about this case study at ecosmartfire.com

XL SERIES BURNERS | 33 32 |



"Nothing looks or performs as well as EcoSmart. Having a flue-less fireplace also meant a huge amount of savings on space and construction expense. We could place the fireplace in an area that would have been impossible to have a fireplace in if we were to use traditional fireplaces that need to be vented."

MARCO DIMACCIO, PRINCIPLE DESIGNER AT PUNCHOUSE DESIGN GROUP

Private Residence, Santa Monica, California USA Model: XL900 x 2

The presenter of US documentary show 'Our America' had clear views in the design of her new