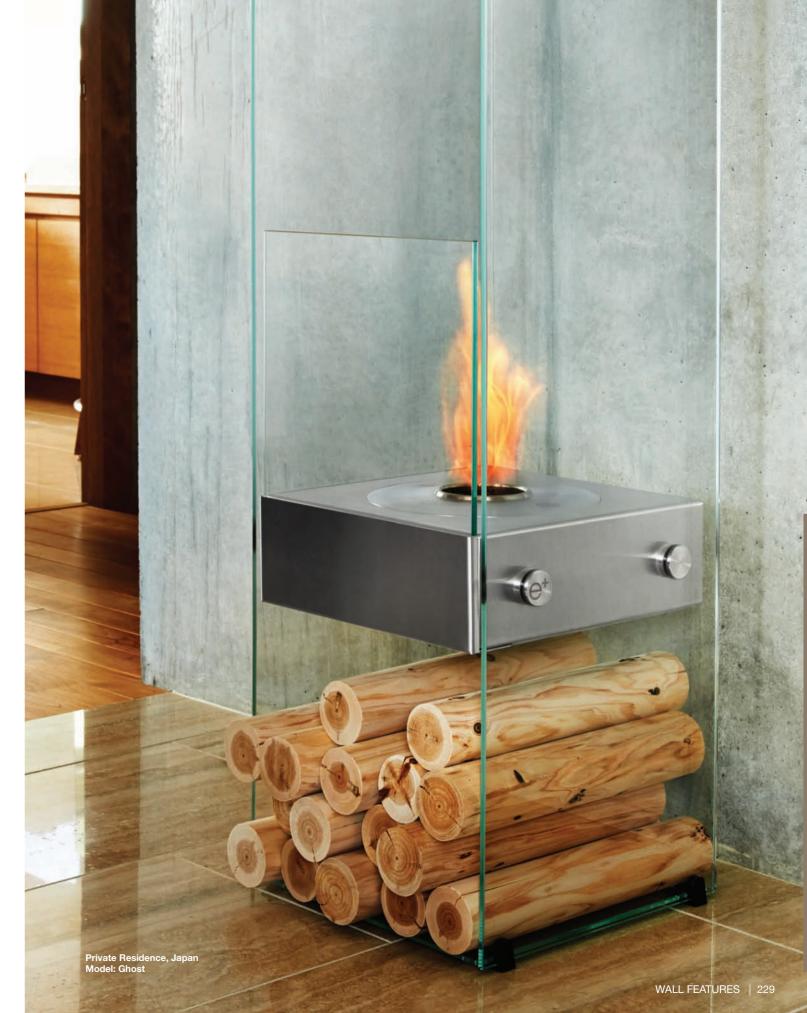

Private Residence, Japan Model: Ghost

No need for cabling, gas connecting, chimneys or flues provides creative freedom for homeowners and interior designers.

Private Residence, Japan Model: Ghost

Glass surrounds create a disappearing effect when EcoSmart's Ghost fireplace is placed in front of windows, doors and feature walls.