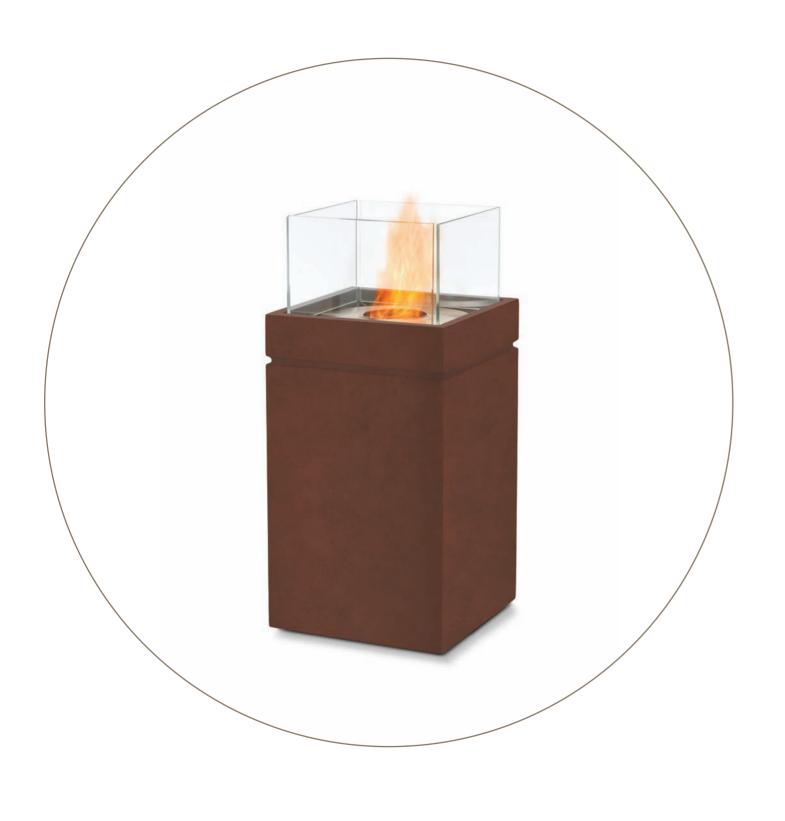

## Centrepieces

Freestanding pieces of fire furniture that bring versatility to indoor and outdoor living - and create an instant talking point. Available in a variety of shapes and sizes, they blend seamlessly as a decorative accent or a functional piece of fire furniture.

Enrich the contemporary aesthetics of today's residential and commercial environments with a relocatable piece of fire furniture. With no installation or building works required, simply unpack, put the fireplace into position, and off you go.