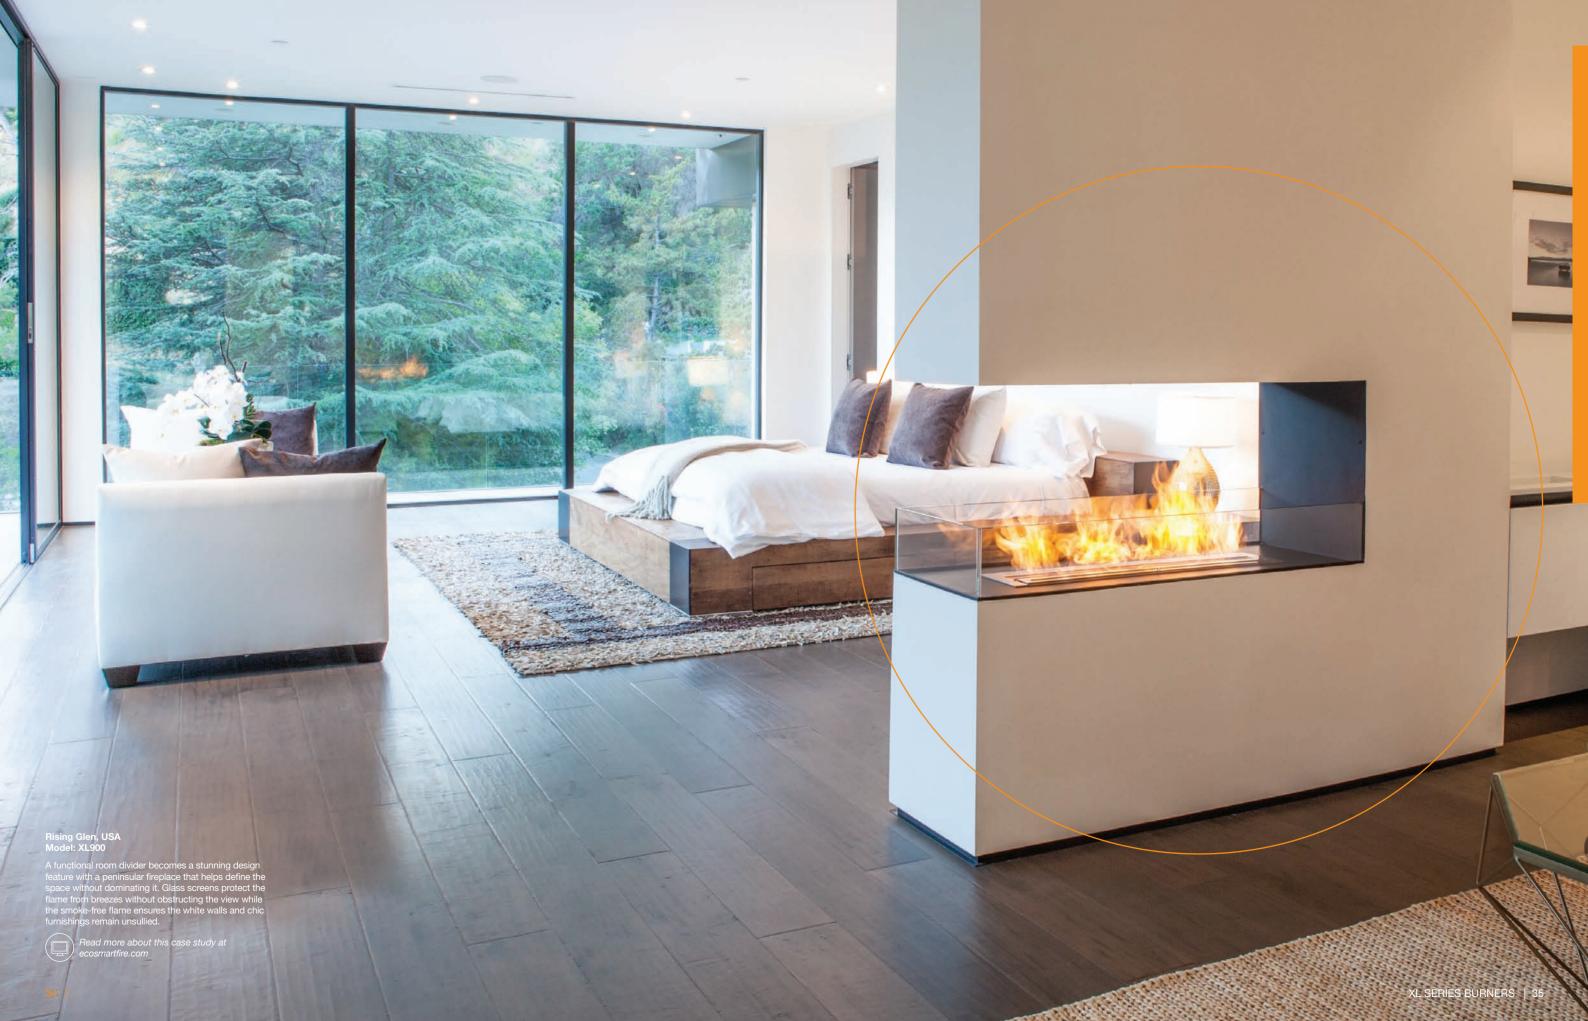

# Floreat Residence, Perth Australia Model: XL900 x 2

Pairing multiple burners creates an elongated flame that provides a visual counterbalance to particularly large spaces and rooms with high ceilings.