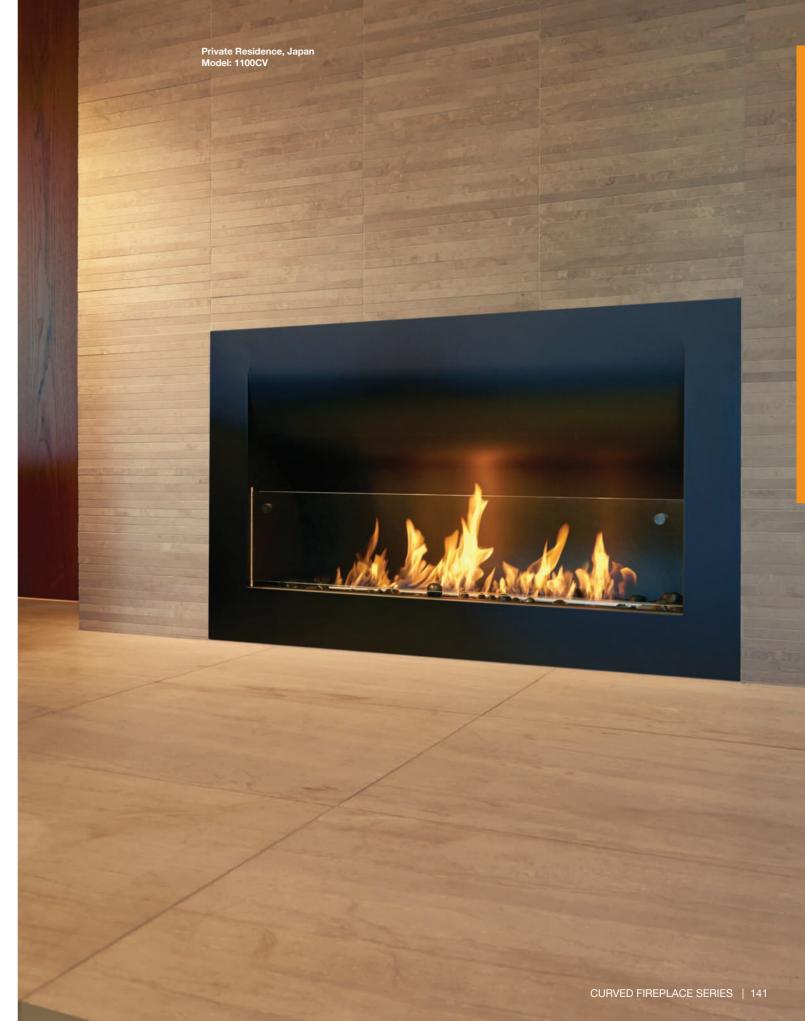

try where viewing a fire from both sides enhances two adjacent environments.

130 | PREMIUM DOUBLE SIDED FIREPLACES | 131





Scott Salisbury Homes, Australia Model: 1200DB

A great example of connecting the indoor and outdoor spaces. This two-way Fireplace can be seen and experienced from the lounge and outdoor areas simultaneously.

Photo: Scott Salisbury Homes

" You pay for the quality of the product, and other brands just can't compare to EcoSmart with their design."

Raw Hair, Sydney Australia Model: 1200DB

Opulent, with raw details and industrial design features, this new Sydney salon, owned by celebrity hair stylist Anthony Nader, needed a fiery focal point that encapsulated quality, contemporary style and a polished, raw finish.







PREMIUM DOUBLE SIDED FIREPLACES | 137















Model: FLEX158DB

Flex Double Sided Fireplace's see-through design injects warmth and ambiance in two adjacent rooms.



Model: FLEX68LC.BXL (Featuring: Decorative Steel Logs)

Create a striking addition to a feature wall in any space, indoor/outdoor/residential or commercial.

146 | FLEX FIREPLACE SERIES | 147



Model: FLEX86DB.BX1 (Featuring: Decorative Steel Logs)

Accessorised with brass metal logs this double sided firebox with additional decorative is a classy way of connecting two living spaces.



Model: FLEX68BY.BXL (Featuring: Decorative Steel Logs)

Bay Fireplaces provide an alluring focal point when viewed from multiple vantage points.

148 | FLEX FIREPLACE SERIES | 149





Model: FLEX50RC

Make better use of an available corner setting in your floorplan with an eas