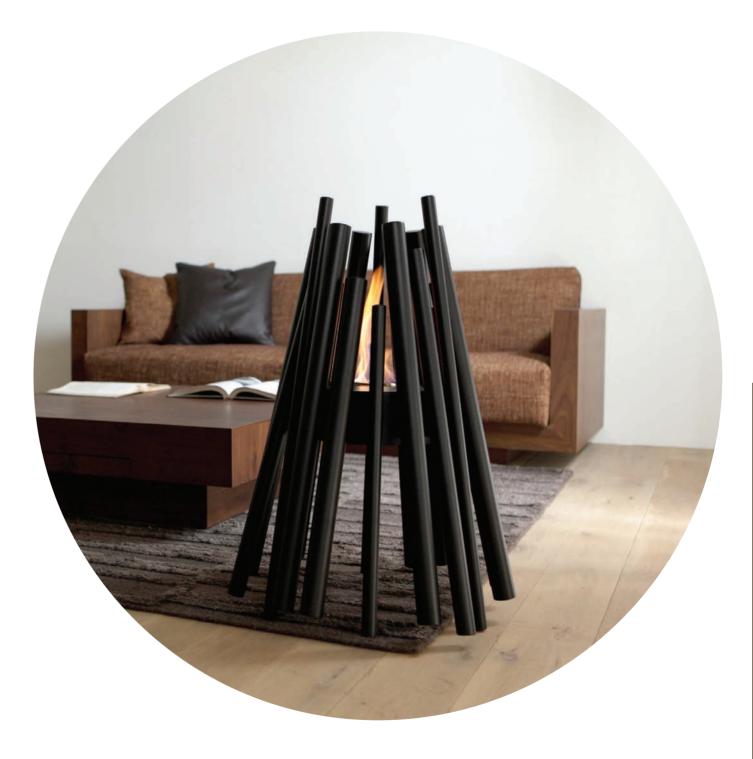

162 | GRATE INSERTS | 163

Private Residence, Japan Model: Stix

What looks like stacked campfire sticks is actually a sophisticated piece of fire furniture.

KimberModern Hotel, Austin Texas USA Model: Mini T