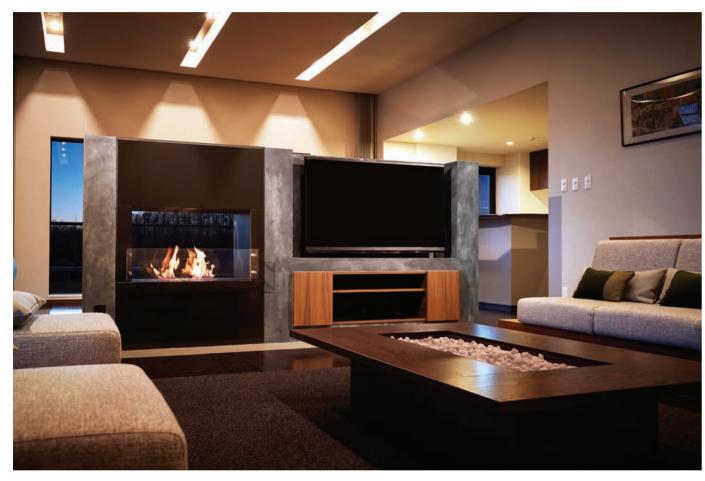

paces, EcoSmart's 650DB Fireplace has a full glass panel on the rear and a partial screen and a front Wind Screen Static on the front.



Equilibrium Bar, Sydney Australia Model: 650DB

The Equilibrium Bar in Sydney's World Square features cosy, traditionally-inspired lounge areas with see-through open fireplaces.

124 | PREMIUM DOUBLE SIDED FIREPLACES | 125

"Many companies make functional items and many companies can conceptualise cutting-edge design: marrying the two in a way that makes sense, however, is rare. EcoSmart Fire definitely shares that same sensibility."

New York Loft, USA Model: 900DB

New York designer Frank Carfaro has always had a passion for beautiful design and craftsmanship. When he discovered EcoSmart Fire, he knew his creative values were very much aligned.









## Nozomi Views, Japan Model: 800DB

Providing welcoming warmth for ski resort guests, EcoSmart's double-sided fireplace creates an energy efficient heating solution for eco-conscious accommodation providers.



Private Residence, Japan Model: 1000DB

Offering unprecedented design and installation flexibility, this rectangular EcoSmart Fireplace can be front or back fitted within custom cabinetry where viewing a fire from both sides enhances two adjacent environments.

130 | PREMIUM DOUBLE SIDED FIREPLACES | 131





Scott Salisbury Homes, Australia Model: 1200DB

A great example of connecting the indoor and outdoor spaces. This two-way Fireplace can be seen and experienced from the lounge and outdoor areas simultaneously.

Photo: Scott Salisbury Homes

" You pay for the quality of the p