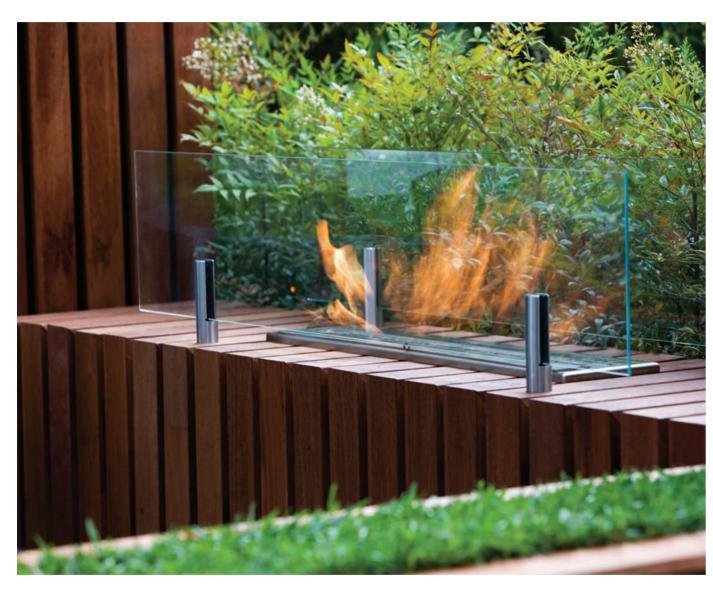

# **FREESTANDING**

Freedom, flexibility and eco-friendly functionality – EcoSmart's freestanding bioethanol fireplaces add warmth, style and ambiance to indoor living and outdoor entertaining spaces.

Cleverly refashioning the traditional fireplace concept into a piece of flexible fire furniture means that you can now enjoy the simple pleasures of an open fire whenever and wherever you want it.

From classic designs to see-through centrepieces, this collection of freestanding fireplaces is defined by its streamlined construction, sophisticated ignition system and sustainable fuel source. Boasting minimalist chic and maximum functionality, EcoSmart's fire solutions create an architectural focal point even when they are not in use.