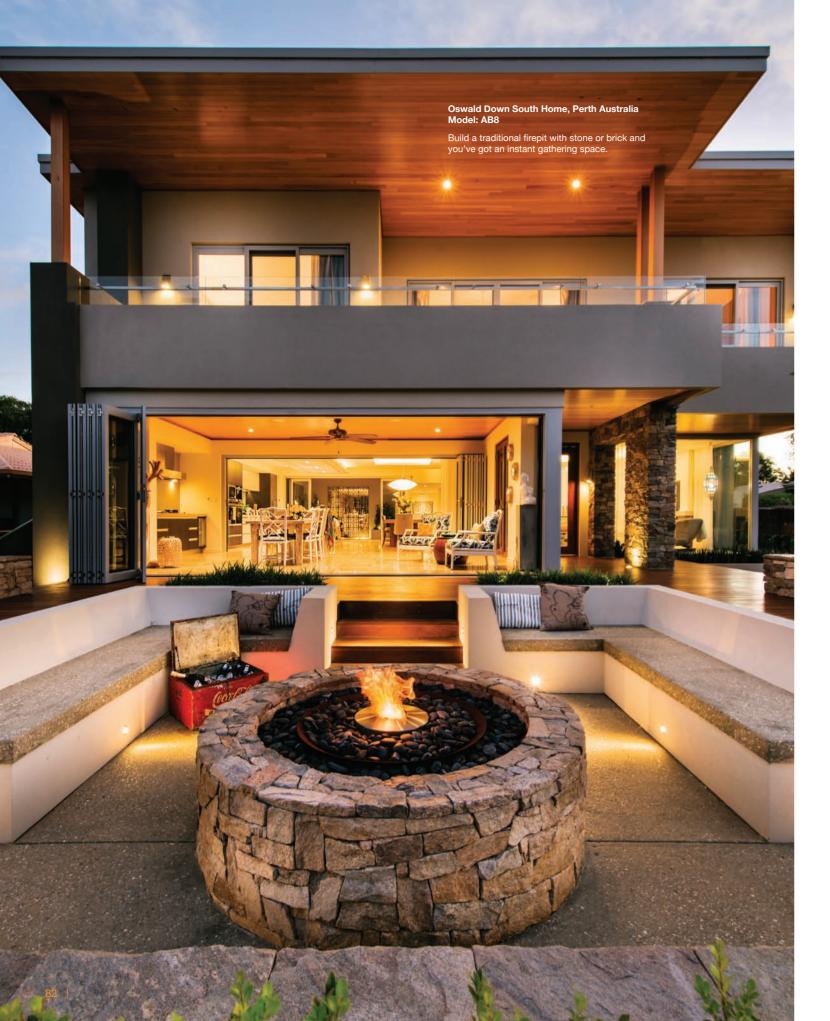

# Churchlands Residence, Perth Australia Model: XL900

At the centre of this custom built home is a fire design that inspires and encourages family gathering without a TV in sight.

4 | XL SERIES BURNERS | 15