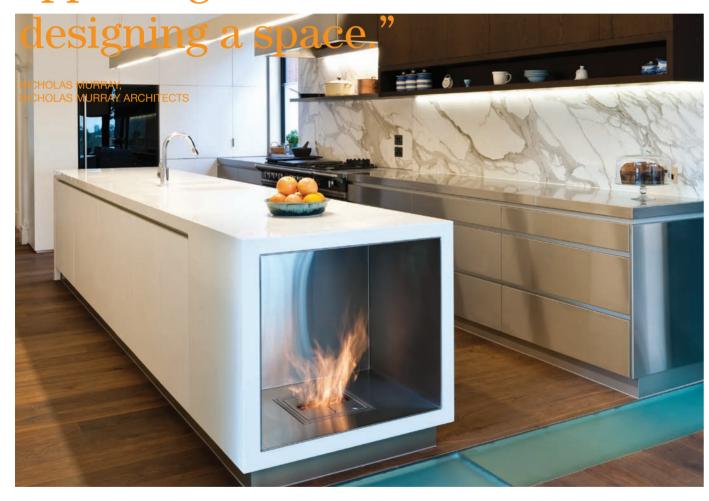

incorporate the



Fabric Ten, UK

Where water and fire meet: UK design team Fabric Ten showcase a stunning water feature incorporating the EcoSmart AB8 Burner.























Southern Ocean Lodge, Kangaroo Island Australia Model: 650SS

The ability to integrate the streamlined design of the Fireplace 650SS into a contemporary space was the key factor in choosing EcoSmart Fire for the award-winning Southern Ocean Lodge.



Read more about this case study at ecosmartfire.com



Private Residence, Sydney Australia Model: 650SS

The vibrancy of colour and flame combine perfectly to enhance existing interiors.

98 | PREMIUM SINGLE SIDED FIREPLACES | 99 "We used to work mainly with traditional fireplaces, but the flexibility of a flue-less fireplace is very appealing when it comes to



Celebrity Chef's Kitchen, Australia Model: 650SS

A stainless steel EcoSmart Fireplace cleverly incorporated into a Corian island bench in celebrity chef Guy Grossi's kitchen provides ambiance to both the kitchen and adjoining living and dining spaces.















Vapiano, UK Model: 1200SS (Featuring: Echo Fixing accessory)

EcoSmart's famous flickering flame creates an inviting atmosphere in this world-renowned Vapiano restaurant, which is recognised for its delicious wood fired pizzas and casual dining style.





Beachfront Penthouse, Newcastle Australia Model: 1200SS

Achieving understated elegance inside this beachfront penthouse apartment in Newcastle was the prime objective for Coco Republic's Interior Design Team.

Read more about this case study at ecosmartfire.com



W Resid