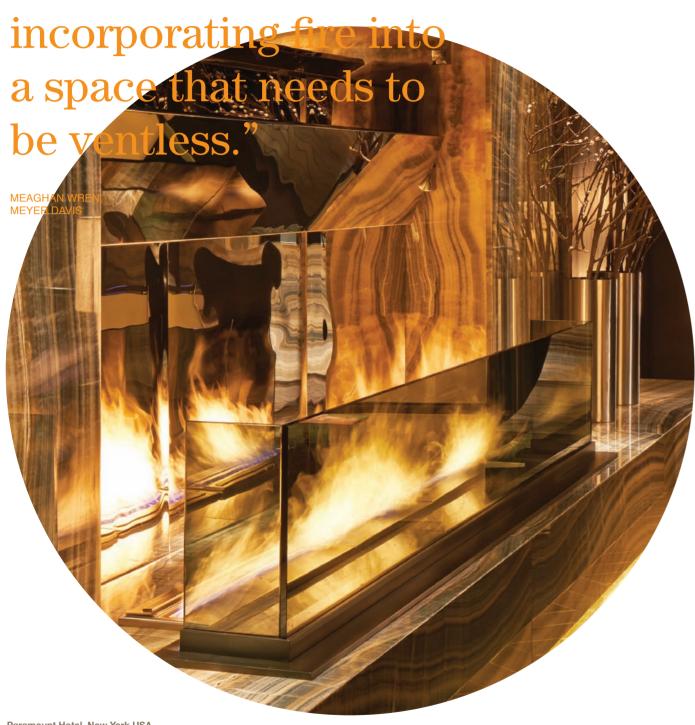

Read more about this case study at ecosmartfire.com

40 | XL SERIES BURNERS | 41 "It really is the ideal choice when

Paramount Hotel, New York USA Model: XL900 x 3

The lobby centrepiece in New York's Paramount Hotel, which is located in the theatre district, could be described as "dramatic" courtesy of three EcoSmart XL Burners and polished steel sheets.