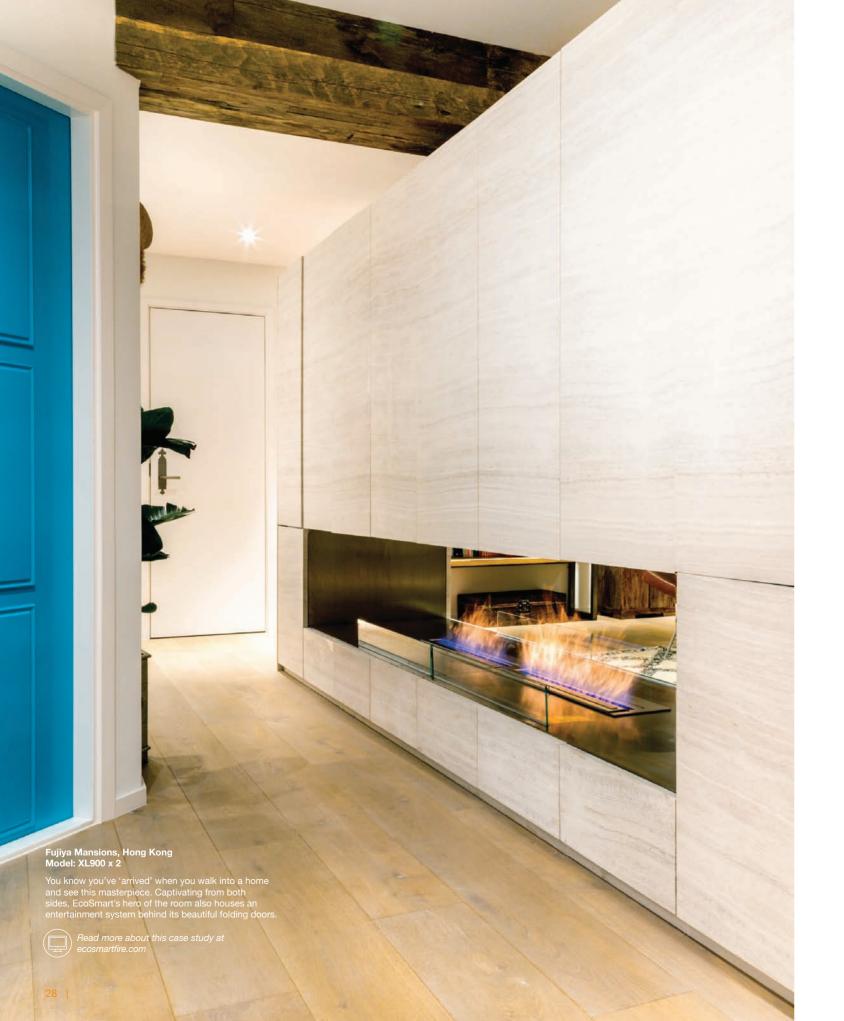

# Floreat Residence, Perth Australia Model: XL900 x 2

Pairing multiple burners creates an elongated flame that provides a visual counterbalance to particularly large spaces and rooms with high ceilings.