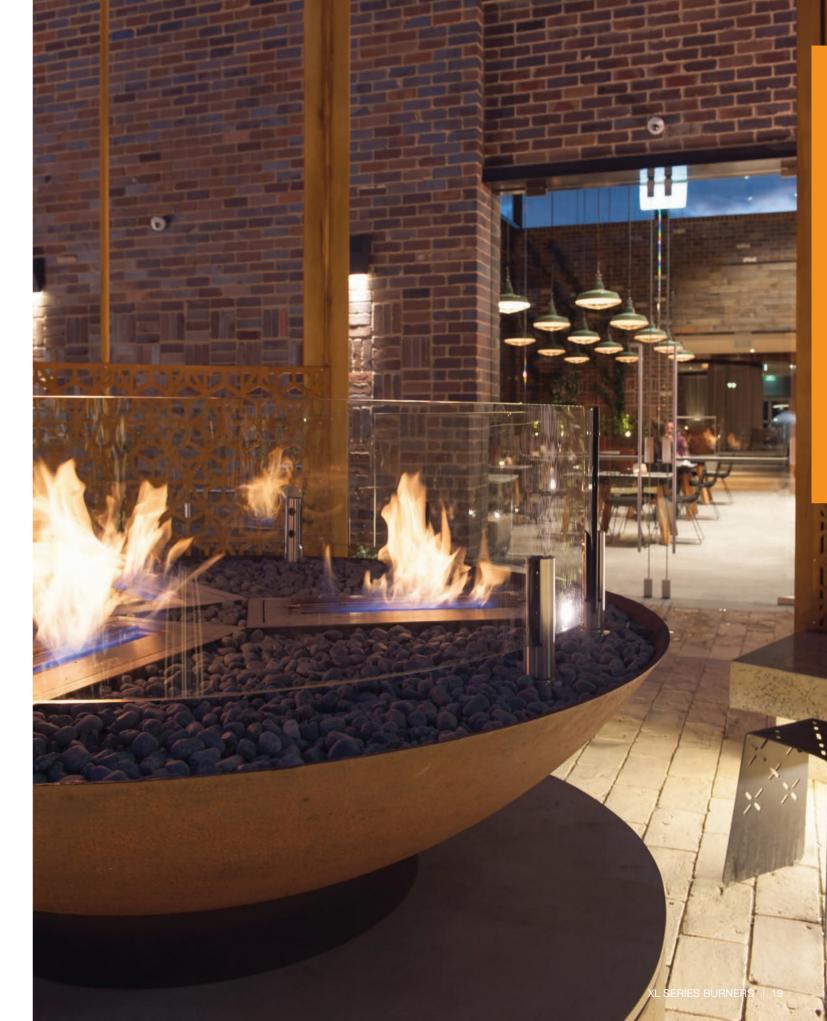

flame that provides a visual counterbalance to particularly large spaces and rooms with high ceilings.



# Churchlands Residence, Perth Australia Model: XL900

At the centre of this custom built home is a fire design that inspires and encourages family gathering without a TV in sight.



4 | XL SERIES BURNERS | 15



"The fire needed to offer both visual and physical comfort so patrons can sit around the fire pit

Hospitality creates an ideal environment for guests, and accounts for how the food, drink and aesthetics shape mood. In this case, EcoSmart's atmospheric fire feature further enhances the restaurant's reputation as a "gathering place that celebrates the region's finest."

Read more about this case study at ecosmartfire.com

Junction Moama, Victoria Australia

Model: XL500 x 3



"We also look at longevity and durability of the product. I started looking at all the specifications for EcoSmart and that formed



Hillside Residence, Beverly Hills USA Model: XL900 x 3

Beach House Design and Development was engaged to construct a combination fireplace and AV cabinet within a space made up of 12" poured-in-place concrete walls and a rooftop pool above – with absolutely no way to vent the fireplace.

Enter EcoSmart Fire.









Toca Madera, USA Model: XS340 x 2

Located in a Los Angeles restaurant "conceived around a communal dining philosophy", EcoSmart's twin bioethanol burners create a captivating see-through effect between eating and entertainment spaces. Enhancing Hollywood's latest hotspot is a series of flickering flames that work well with the earthy colour