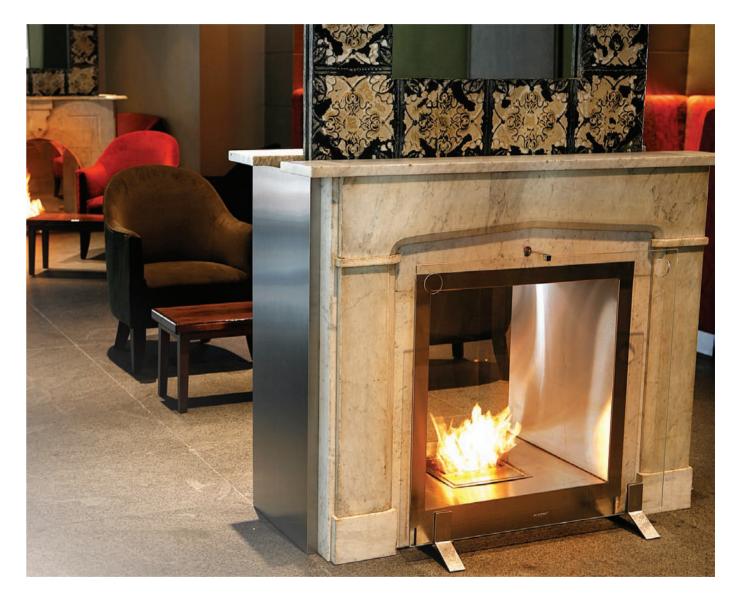

ence, USA Model: 1200SS

EcoSmart's zero clearance fireplace designs can be placed directly against combustible materials like wood, walls or panelling – including the television.



Park Lane, London UK Model: 1200SS

EcoSmart's design simplicity and visual appeal can suit the most intimate of spaces.

114 | PREMIUM SINGLE SIDED FIREPLACES | 115





Chalet Courchevel, France Model: 1700SS

An EcoSmart Fire solution provides warmth and atmosphere to guests staying at this luxury ski resort in the French Alps.



118 | PREMIUM SINGLE SIDED FIREPLACES |









W Residence, Hollywood USA Model: 650DB

Creating a stylish segue between two different living spaces, EcoSmart's 650DB Fireplace has a full glass panel on the rear and a partial screen and a front Wind Screen Static on the front.



Equilibrium Bar, Sydney Australia Model: 650DB

The Equilibrium Bar in Sydney's World Square features cosy, traditionally-inspired lounge areas with see-through open fireplaces.

124 | PREMIUM DOUBLE SIDED FIREPLACES | 125

"Many companies make functional items and many companies can conceptualise cutting-edge design: marrying the two in a way that makes sense, however, is rare. EcoSmart Fire definitely shares that same sensibility."

New York Loft, USA Model: 900DB

New York designer Frank Carfaro has always had a passion for beautiful design and craftsmanship. When he discovered EcoSmart Fire, he knew his creative values were very much aligned.









## Nozomi Views, Japan Model: 800DB

Providing welcoming warmth for ski resort guests, EcoSmart's double-sided fireplace creates an en