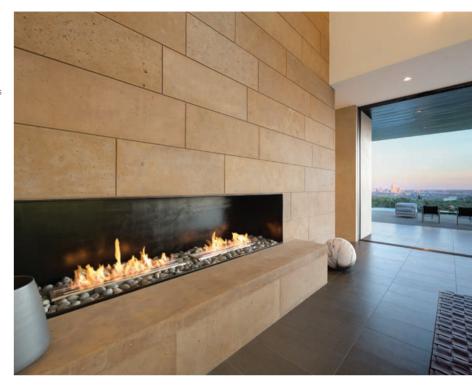

# WEHAVE YOUR FIRE DESIGN SOLUTION

Whether you're creating a custom fireplace feature, renovating an existing hearth, or looking for an out-of-the-box system, we have a stylish solution to suit your needs. The EcoSmart Fire collection of bioethanol fireplaces is incredibly versatile and gives you absolute installation flexibility to create exactly what you want, without any hassles or restrictions.

From hand crafted freestanding pieces of fire furniture, to built-in custom designs for bespoke settings - EcoSmart Fire offers a complete collection of versatile and award-winning fireplace solutions that make having an open flame incredibly easy, whatever the setting, at the same time as being good for the environment.

# **BUILT-IN**

Elegantly designed and robustly constructed, EcoSmart's bespoke built-in fireplaces add a dramatic showpiece to residential and commercial premises.

Offering optimum heat output, flame enhancement and safety, their high quality, stainless steel and toughened glass construction complements a wide range of building materials and finishes.

Free from traditional installation restrictions such as plumbing, roof work, and gas or electricity connections, they provide unlimited design options for builders, architects, interior designers and homeowners.