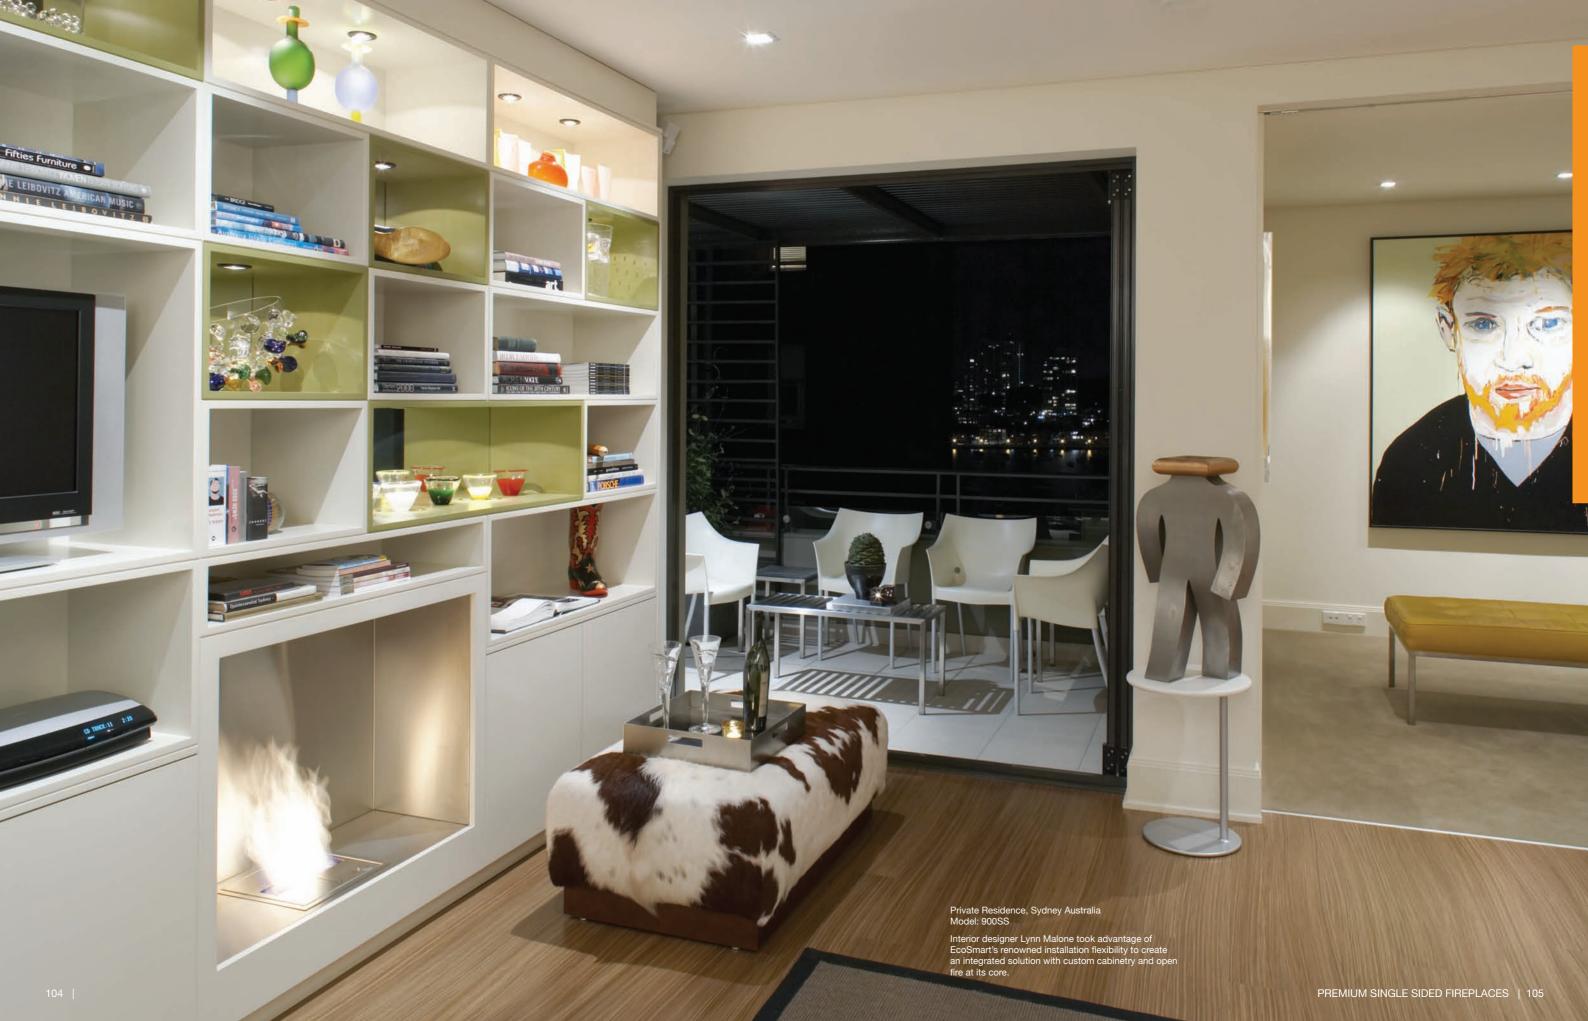

integrate the streamlined design of the Fireplace 650SS into a contemporary space was the key factor in choosing EcoSmart Fire for the award-winning Southern Ocean Lodge.



Read more about this case study at ecosmartfire.com



Private Residence, Sydney Australia Model: 650SS

The vibrancy of colour and flame combine perfectly to enhance existing interiors.

98 | PREMIUM SINGLE SIDED FIREPLACES | 99 "We used to work mainly with traditional fireplaces, but the flexibility of a flue-less fireplace is very appealing when it comes to



Celebrity Chef's Kitchen, Australia Model: 650SS

A stainless steel EcoSmart Fireplace cleverly incorporated into a Corian island bench in celebrity chef Guy Grossi's kitchen provides ambiance to both the kitchen and adjoining living and dining spaces.















Vapiano, UK Model: 1200SS (Featuring: Echo Fixing accessory)

EcoSmart's famous flickering flame creates an inviting atmosphere in this world-renowned Vapiano restaurant, which is recognised for its delicious wood fired pizzas and casual dining style.





Beachfront Penthouse, Newcastle Australia Model: 1200SS

Achieving understated elegance inside this beachfront penthouse apartment in Newcastle was the prime objective for Coco Republic's Interior Design Team.

Read more about this case study at ecosmartfire.com



W Residences, Hollywood USA Model: 1200SS

The W hotels are known across the world for their contemporary architecture and modern chic decor, which in this case is enhanced by a clean-burning EcoSmart Fire.

PREMIUM SINGLE SIDED FIREPLACES | 113 112 |



Private Reside