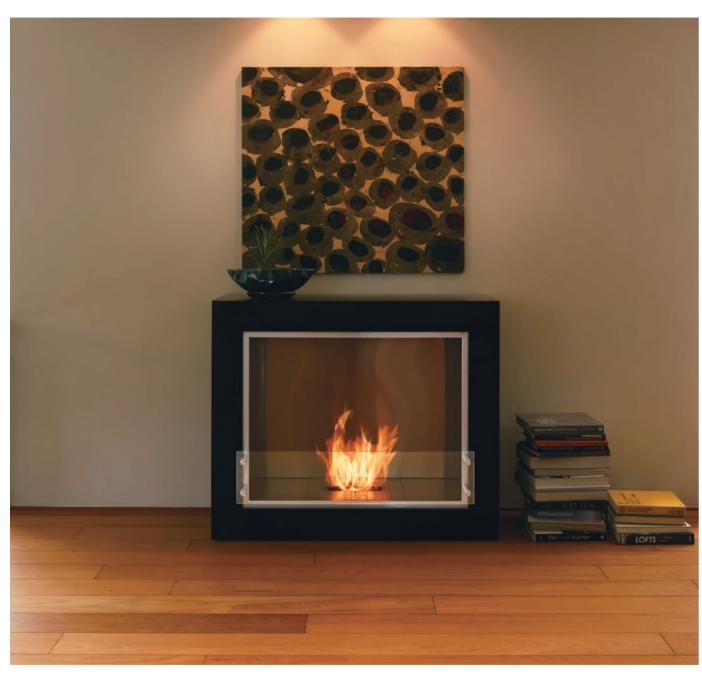

# **BUILT-IN**

Elegantly designed and robustly constructed, EcoSmart's bespoke built-in fireplaces add a dramatic showpiece to residential and commercial premises.

Offering optimum heat output, flame enhancement and safety, their high quality, stainless steel and toughened glass construction complements a wide range of building materials and finishes.

Free from traditional installation restrictions such as plumbing, roof work, and gas or electricity connections, they provide unlimited design options for builders, architects, interior designers and homeowners.