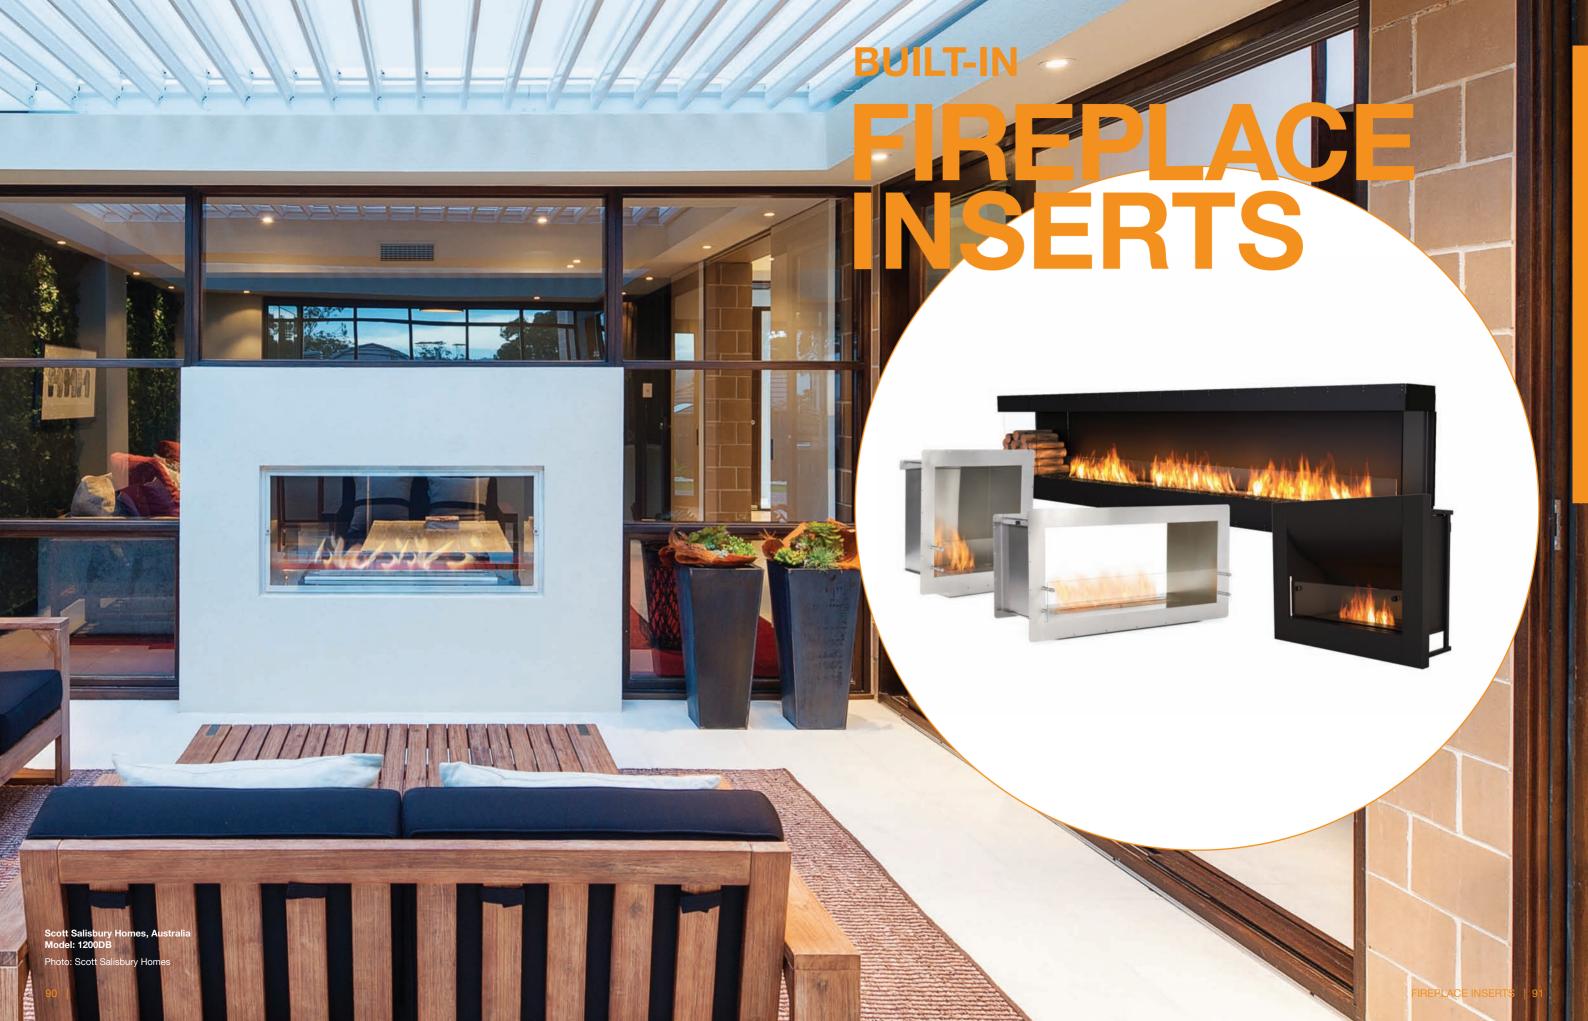

# **BUILT-IN**

Elegantly designed and robustly constructed, EcoSmart's bespoke built-in fireplaces add a dramatic showpiece to residential and commercial premises.

Offering optimum heat output, flame enhancement and safety, their high quality, stainless steel and toughened glass construction complements a wide range of building materials and finishes.

Free from traditional installation restrictions such as plumbing, roof work, and gas or electricity connections, they provide unlimited design options for builders, architects, interior designers and homeowners.

## Fireplace Inserts

Elegantly designed and robustly constructed, our fireplace inserts are available in a range of styles and finishes. Choose from our Premium Single Sided or Double Sided Fireplaces, our Curved Fireplaces or six versatile styles in our Flex Fireplace Series.

Our fireplaces do not require any flashing, roof work or plumbing, which significantly reduces installation costs and time. Installed with ease, these fireplaces can be integrated within cabinetry or a fireplace setting, EcoSmart fireplaces offer the perfect blend of functionality and design aesthetics.