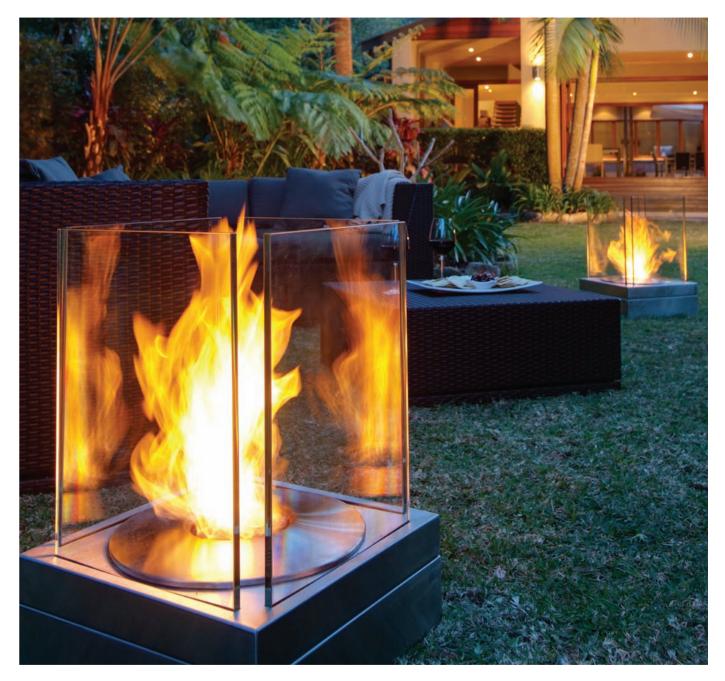

## Centrepieces

Freestanding pieces of fire furniture that bring versatility to indoor and outdoor living - and create an instant talking point. Available in a variety of shapes and sizes, they blend seamlessly as a decorative accent or a functional piece of fire furniture.

Enrich the contemporary aesthetics of today's residential and commercial environments with a relocatable piece of fire furniture. With no installation or building works required, simply unpack, put the fireplace into position, and off you go.