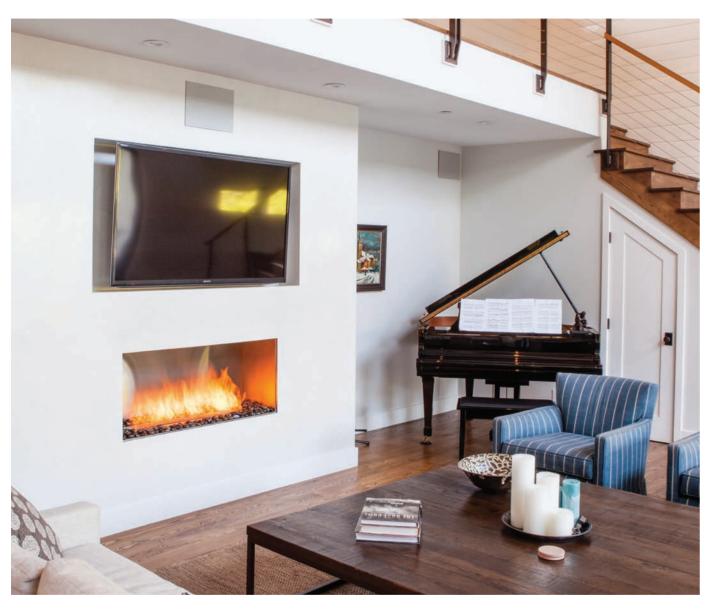

spaces.















Vapiano, UK Model: 1200SS (Featuring: Echo Fixing accessory)

EcoSmart's famous flickering flame creates an inviting atmosphere in this world-renowned Vapiano restaurant, which is recognised for its delicious wood fired pizzas and casual dining style.





Beachfront Penthouse, Newcastle Australia Model: 1200SS

Achieving understated elegance inside this beachfront penthouse apartment in Newcastle was the prime objective for Coco Republic's Interior Design Team.

Read more about this case study at ecosmartfire.com



W Residences, Hollywood USA Model: 1200SS

The W hotels are known across the world for their contemporary architecture and modern chic decor, which in this case is enhanced by a clean-burning EcoSmart Fire.

PREMIUM SINGLE SIDED FIREPLACES | 113 112 |



Private Residence, USA Model: 1200SS

EcoSmart's zero clearance fireplace designs can be placed directly against combustible materials like wood, walls or panelling – including the television.



Park Lane, London UK Model: 1200SS

EcoSmart's design simplicity and visual appeal can suit the most intimate of spaces.

114 | PREMIUM SINGLE SIDED FIREPLACES | 115





Chalet Courchevel, France Model: 1700SS

An EcoSmart Fire solution provides warmth and atmosphere to guests staying at this luxury ski resort in the French Alps.



118 | PREMIUM SINGLE SIDED FIREPLACES |









W Residence, Hollywood USA Model: 650DB

Creating a stylish segue between two different living spaces, EcoSmart's 650DB Fireplace has a full glass panel on the rear and a partial screen and a front Wind Screen Static