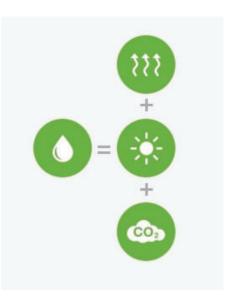

### Fast Refilling e-NRG bottles pour 8 times faster than the competition.

### Packaged to Perform

e-NRG offers the safest and most efficient fueling process on the

### Flame Arrester

The bottles are fitted with a flame arrester for safe refilling.

e-NRG is supported by an operational procedure to ensure it's used in the safest way.

264 e-NRG.COM | 265