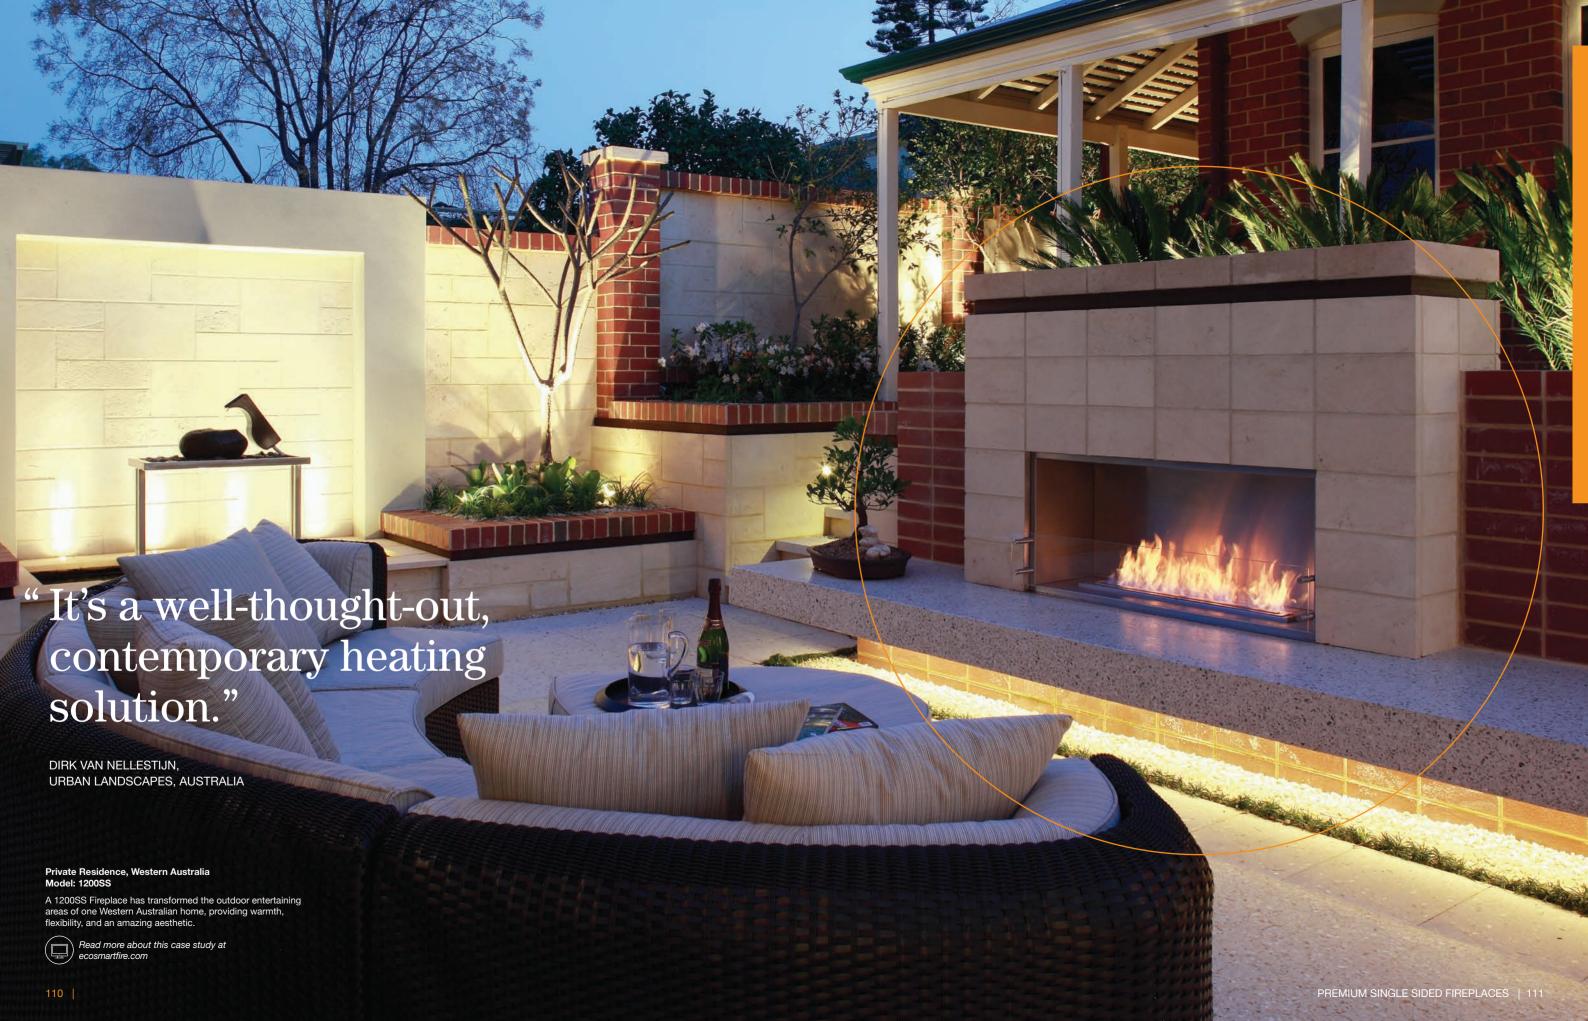

PREMIUM SINGLE SIDED FIREPLACES | 113 112 |

Private Residence, USA Model: 1200SS

EcoSmart's zero clearance fireplace designs can be placed directly against combustible materials like wood, walls or panelling – including the television.