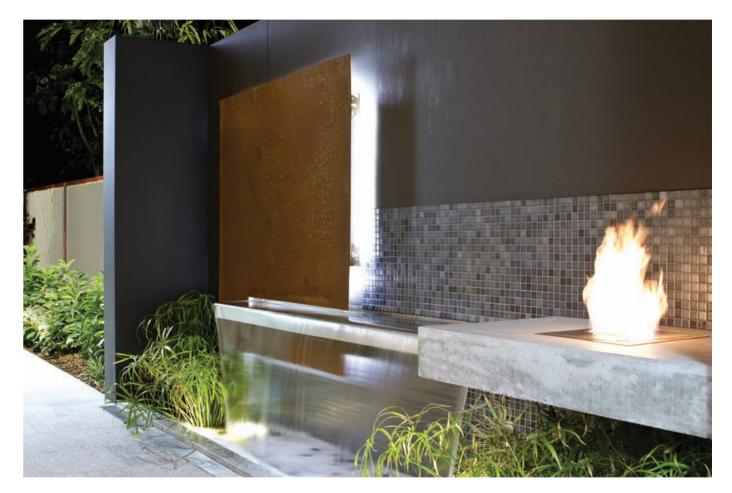

ners.



Read more about this case study at ecosmartfire.com

62 BK SERIES BURNERS | 63



The Long Room, Melbourne Australia Model: BK5 x 4

Renowned, opulent Melbourne venue The Long Room is defined by its signature bar and series of EcoSmart Burners set into elongated benches. This results in perfect room dividers and talking points.



St James Boutique Hotel, London UK Model: BK5

Design possibilities are endless when there's no need for a flue or chimney, and the clean burning fuel doesn't emit smoke, soot or ash.

64 | BK SERIES BURNERS | 65









Private Residence, USA Model: BK5

Vintage fireplaces are seeing a resurgence in popularity within the design community and lending their classic shape to clean burning conversions.

Read more about this case study at ecosmartfire.com



Private Residence, Sydney Australia Model: BK5

The combination of fire and water makes a dramatic entrance statement for an inner city Sydney home.



Read more about this case study at ecosmartfire.com

70 | BK SERIES BURNERS | 71



"The EcoSmart Fire solution has delivered the ambience of a real open fire without the mes

Allianz Arena, Munich Germany Model: BK5 x 3

The Allianz Arena in Munich is the location of an amazing new Cooking Lounge - and it's not just the clients' appliances and technology that are making a statement.













Hamton's Haven Development, Australia Model: AB3 (Featuring: Loft 3 Fire Screen accessory)







"When it came to setting a scene and drawing people in and making them feel comfortable, The EcoSmart Fire was



2010 Melbourne International Flowe