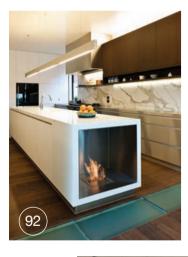

all of our fireplaces, offering the ultimate in design and installation flexibility.

The residential and commercial creative design possibilities are endless when you use a flueless, vent-free ethanol burner.



## Fireplace Inserts

Elegantly designed and robustly constructed, our fireplace inserts are available in a range of styles and finishes. Choose from our Premium Single Sided or Double Sided Fireplaces, our Curved Fireplaces or six versatile styles in our Flex Fireplace Series.

Our fireplaces do not require any flashing, roof work or plumbing, which significantly reduces installation costs and time. Installed with ease, these fireplaces can be integrated within cabinetry or a fireplace setting, EcoSmart fireplaces offer the perfect blend of functionality and design aesthetics.





## **Grate Inserts**

Transform traditional wood hearths into contemporary, eco-friendly ethanol fires - without the fuss.



# 140



# **FREESTANDING**





## Centrepieces

Freestanding pieces of fire furniture that bring versatility to indoor and outdoor living - and create an instant talking point. Available in a variety of shapes and sizes, they blend seamlessly as a decorative accent or a functional piece of fire furniture.



Enrich the contemporary aesthetics of today's residential and commercial environments with a relocatable piece of fire furniture. With no installation or building works required, simply unpack, put the fireplace into position, and off you go.





# **ACCESSORIES**

Our clean and simple fireplace screens, fixing systems, top trays, fireplace covers and acc