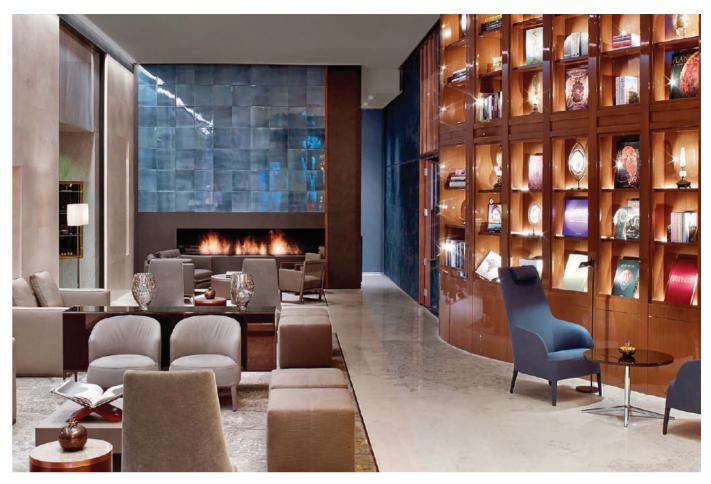

hy", EcoSmart's twin bioethanol burners create a captivating see-through effect between eating and entertainment spaces. Enhancing Hollywood's latest hotspot is a series of flickering flames that work well with the earthy colour tones.





St Regis Hotel, Istanbul Turkey Model: XL500 x 2 Opposite Page: XL900 x 3

Istanbul's modernist Art Deco-influenced St. Regis uses EcoSmart's stunning fire feature in its Petit "O" Bar (above), which offers a formal setup during the day before transforming into a relaxed lounge area when the sun goes down.

Located next door is the hotel lobby (right), which greets guests with a wall of flickering flame courtesy of three XL900 Burners. EcoSmart's longest linear burner creates a stunning horizontal piece of architecture when grouped for maximum effect.





26 | XL SERIES BURNERS | 27









Keio Plaza Hotel, Japan Model: XL900

Located in Shinjuku, in the very heart of the Tokyo metropolis, this Japanese hotel is known for its architectural design, streamlined facilities and world-class style – the same qualities that can be found in EcoSmart's XL900 fire feature.



Hippo Creek African Grill, Perth Australia Model: XS340 x 3

Cleverly tailored EcoSmart Burners are helping set the scene for a vibrant new African grill themed restaurant in Perth.



Read more about this case study at ecosmartfire.com

XL SERIES BURNERS | 33 32 |



"Nothing looks or performs as well as EcoSmart. Having a flue-less fireplace also meant a huge amount of savings on space and construction expense. We could place the fireplace in an area that would have been