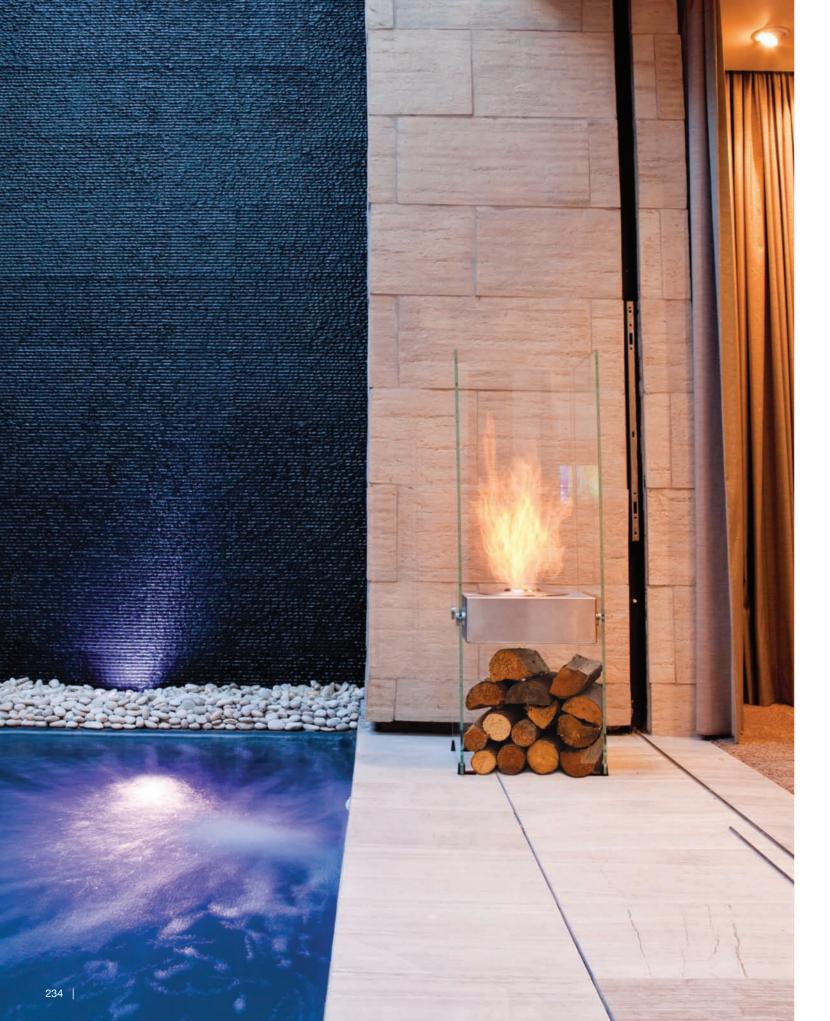

ple and stylish rectangular-shaped fireplace, with a clear focus on enhancing the minimalist decor and earthy tones.



Private Residence, USA Model: Aspect

Powered by clean burning e-NRG bioethanol fuel, EcoSmart's indoor fire solutions provide a beautifully vibrant orange flame that's free from the mess and soot associated with traditional fireplaces.









Custom upholstered in leather the Cube is transformed in this residential home.



















Private Residence, Japan Model: Ghost

No need for cabling, gas connecting, chimneys or flues provides creative freedom for homeowners and interior designers.



Private Residence, Japan Model: Ghost

Glass surrounds create a disappearing effect when EcoSmart's Ghost fireplace is placed in front of windows, doors and feature walls.



"Fire was incorporated in the interior to add prominence and warmth to the contemporary design. This created a focal point while creating a more welcoming space." LYNDSAY JANSEEN BLUE HERON INTERIOR DESIGN

New American Home, USA Model: Ghost

The reflective glass panels of EcoSmart's Ghost fireplace provides 360-degree views of the



Read more about this case study at









Commercial Space, Japan Model: Igloo



Private Residence, Japan Model: Igloo

Taking fire design to new heights. The Igloo works perfectly with this dazzling city skyline.







Merkmal Showroom, Japan Model: Vision

One of EcoSmart's bigger models, Vision is a fantastic portable fireplace for large-scale residential and commercial spaces.



Cottage Lösch für Freunde, Germany Model: Vision

Contemporary elegan