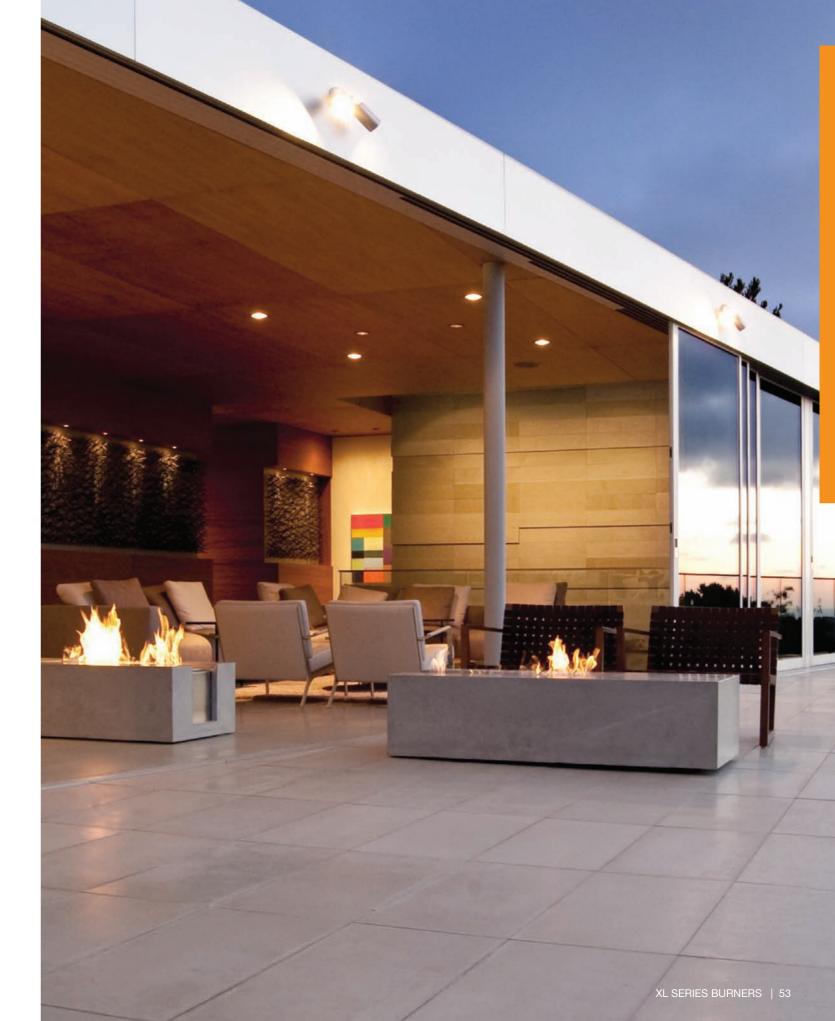

# Churchlands Residence, Perth Australia Model: XL900

At the centre of this custom built home is a fire design that inspires and encourages family gathering without a TV in sight.

4 | XL SERIES BURNERS | 15