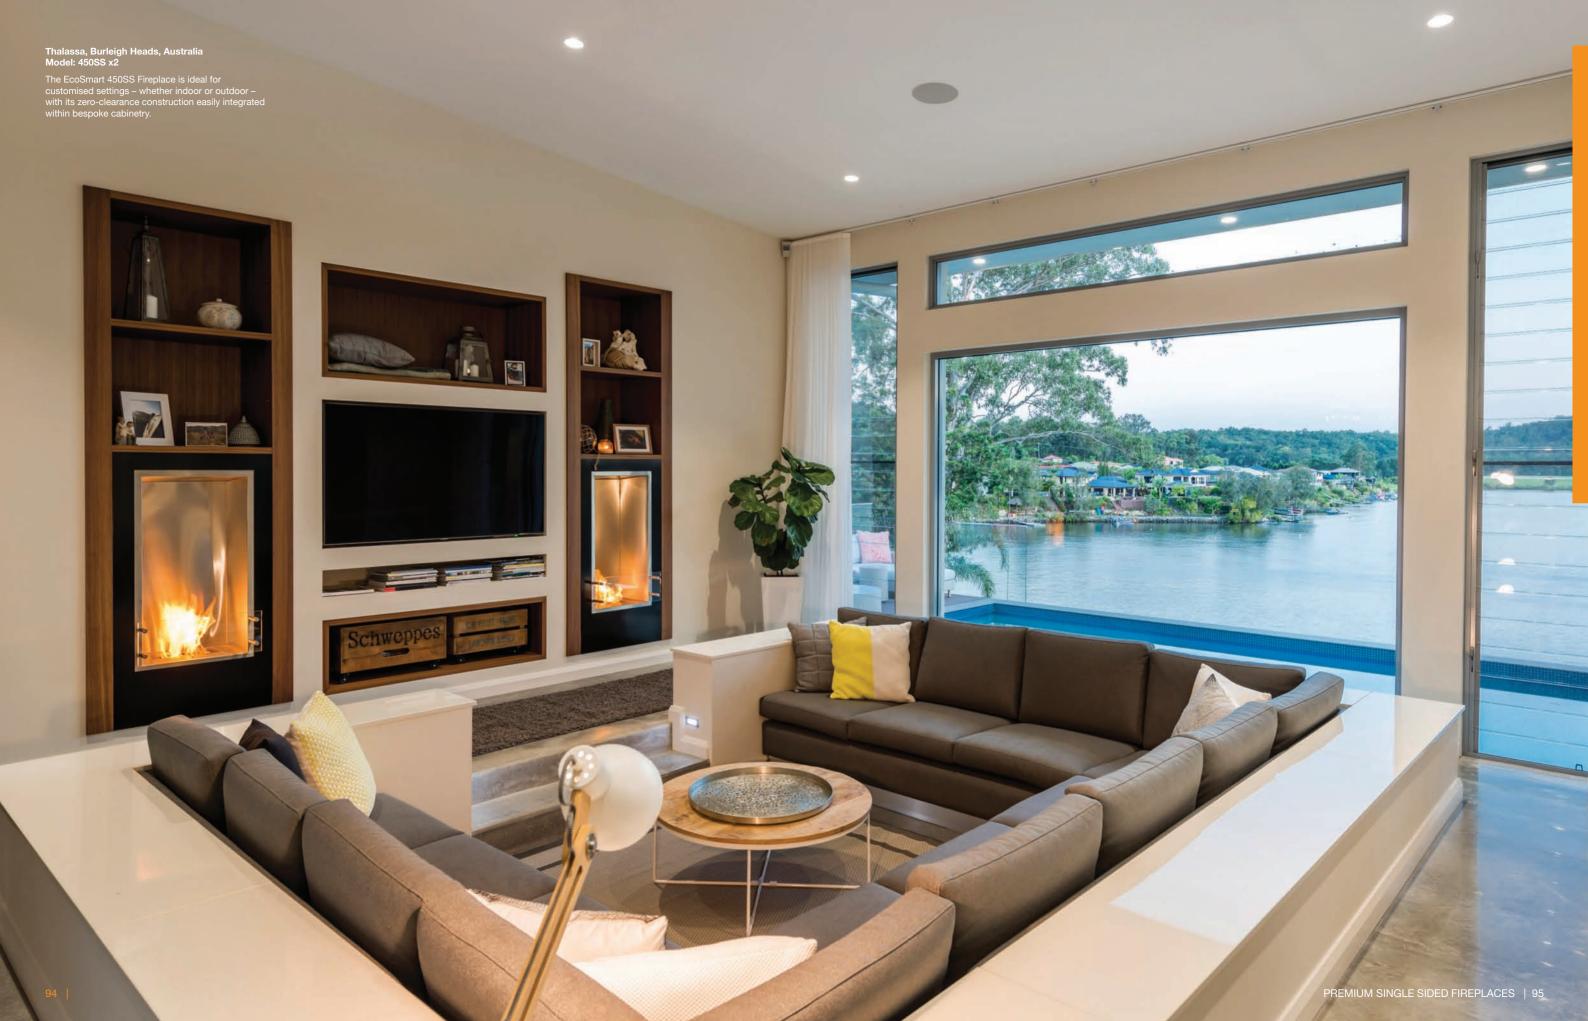

# Floreat Residence, Perth Australia Model: XL900 x 2

Pairing multiple burners creates an elongated flame that provides a visual counterbalance to particularly large spaces and rooms with high ceilings.