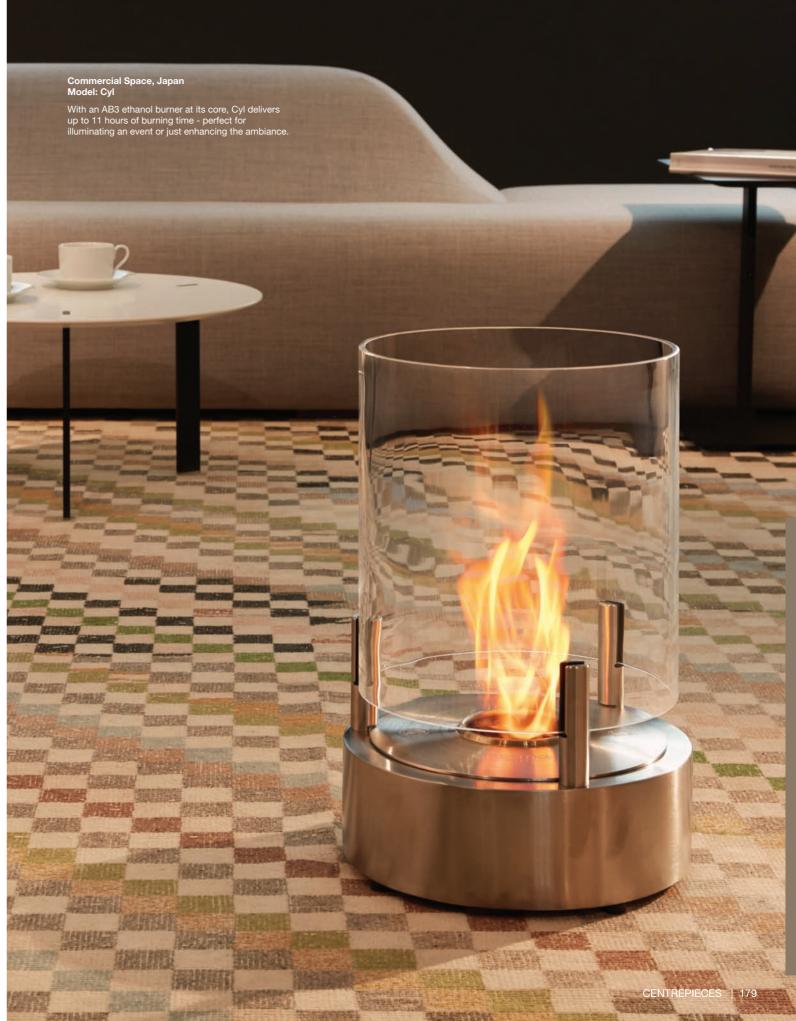

Private Residence, Japan Model: Glow (featuring Cyl)

Sitting side by side in this outdoor patio the large Glow and small Cyl models are a great combination. The absence of restrictive cables or gas connections means these full portable models can be enjoyed virtually anywhere.