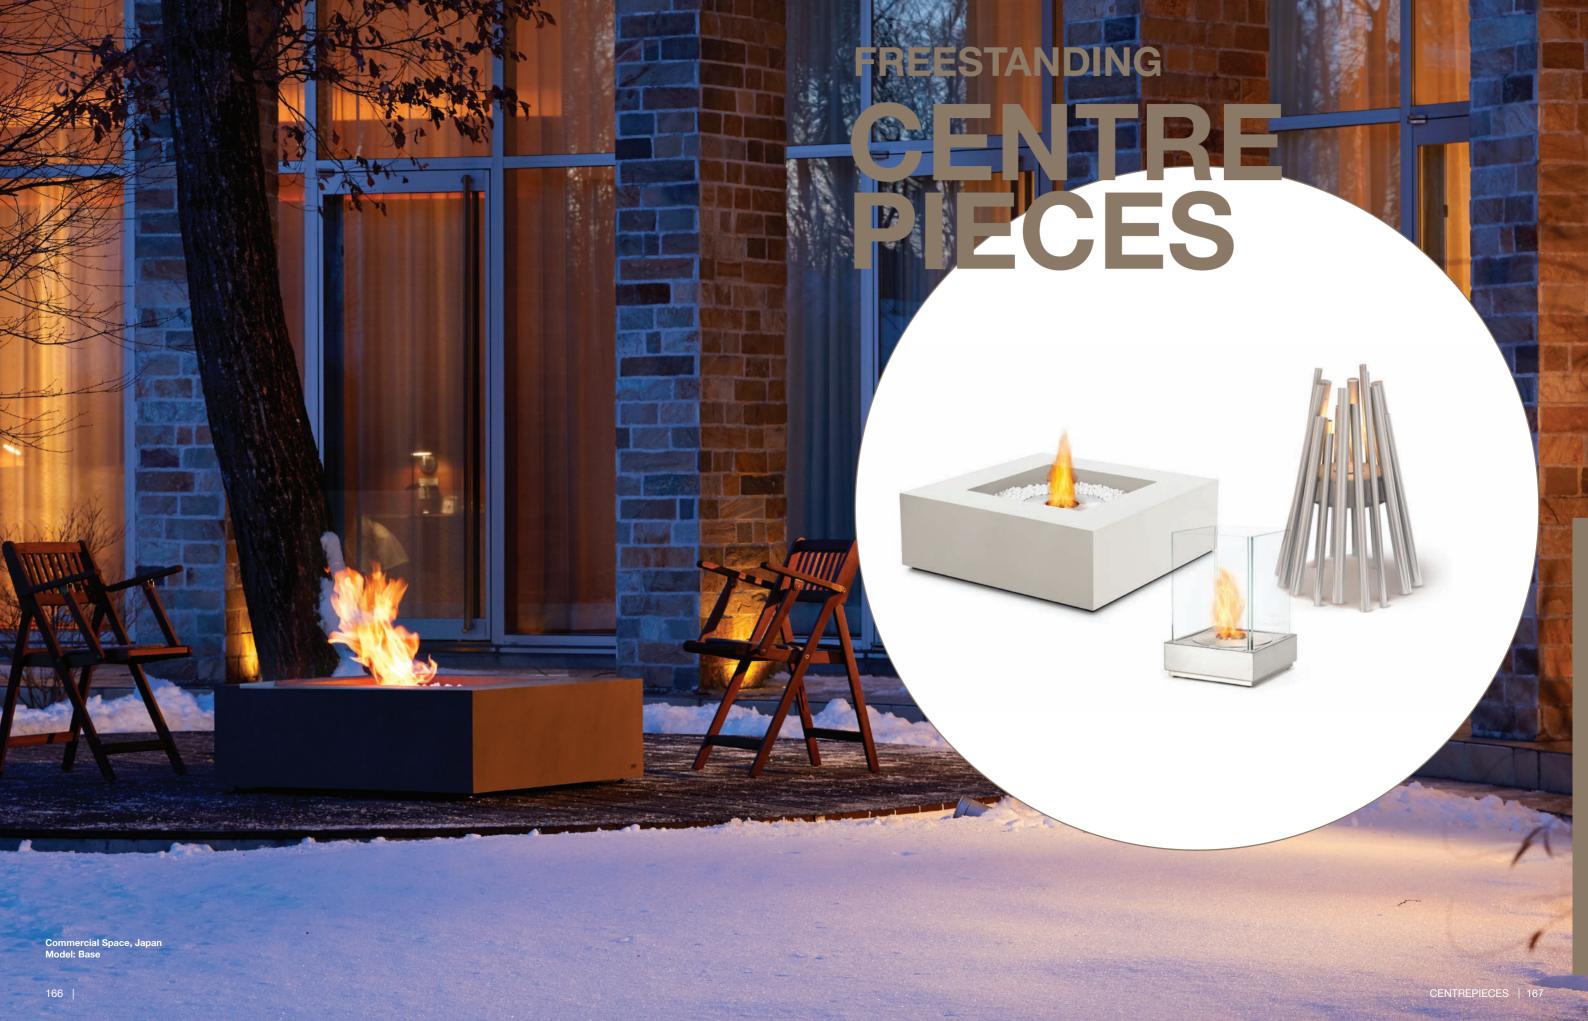

# **FREESTANDING**

Freedom, flexibility and eco-friendly functionality – EcoSmart's freestanding bioethanol fireplaces add warmth, style and ambiance to indoor living and outdoor entertaining spaces.

Cleverly refashioning the traditional fireplace concept into a piece of flexible fire furniture means that you can now enjoy the simple pleasures of an open fire whenever and wherever you want it.

From classic designs to see-through centrepieces, this collection of freestanding fireplaces is defined by its streamlined construction, sophisticated ignition system and sustainable fuel source. Boasting minimalist chic and maximum functionality, EcoSmart's fire solutions create an architectural focal point even when they are not in use.

## Centrepieces

Freestanding pieces of fire furniture that bring versatility to indoor and outdoor living - and create an instant talking point. Available in a variety of shapes and sizes, they blend seamlessly as a decorative accent or a functional piece of fire furniture.

Enrich the contemporary aesthetics of today's residential and commercial environments with a relocatable piece of fire furniture. With no installation or building works required, simply unpack, put the fireplace into position, and off you go.