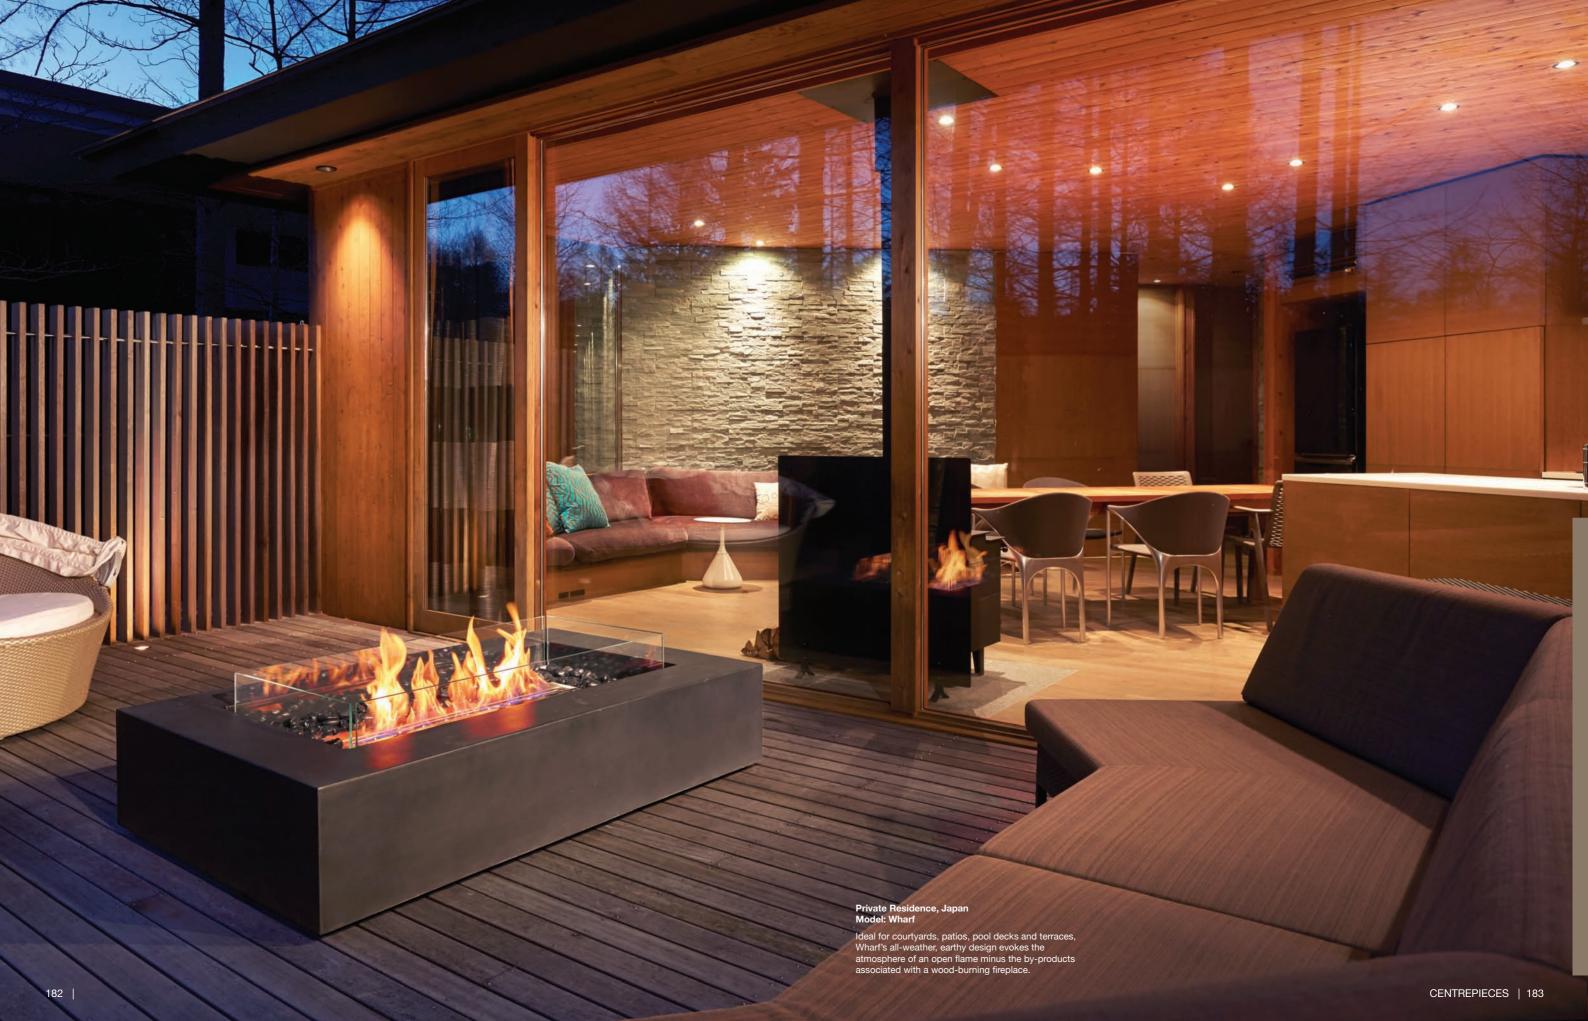

Private Residence, Japan Model: 1000DB

Offering unprecedented design and installation flexibility, this rectangular EcoSmart Fireplace can be front or back fitted within custom cabinetry where viewing a fire from both sides enhances two adjacent environments.

Private Residence, Japan Model: Scope 700

Sharp, clean lines and seamless integration are the hallmarks of modern architecture – and EcoSmart Fire.

158 | GRATE INSERTS | 159

BlackStump, Sydney Australia Model: Custom Grate