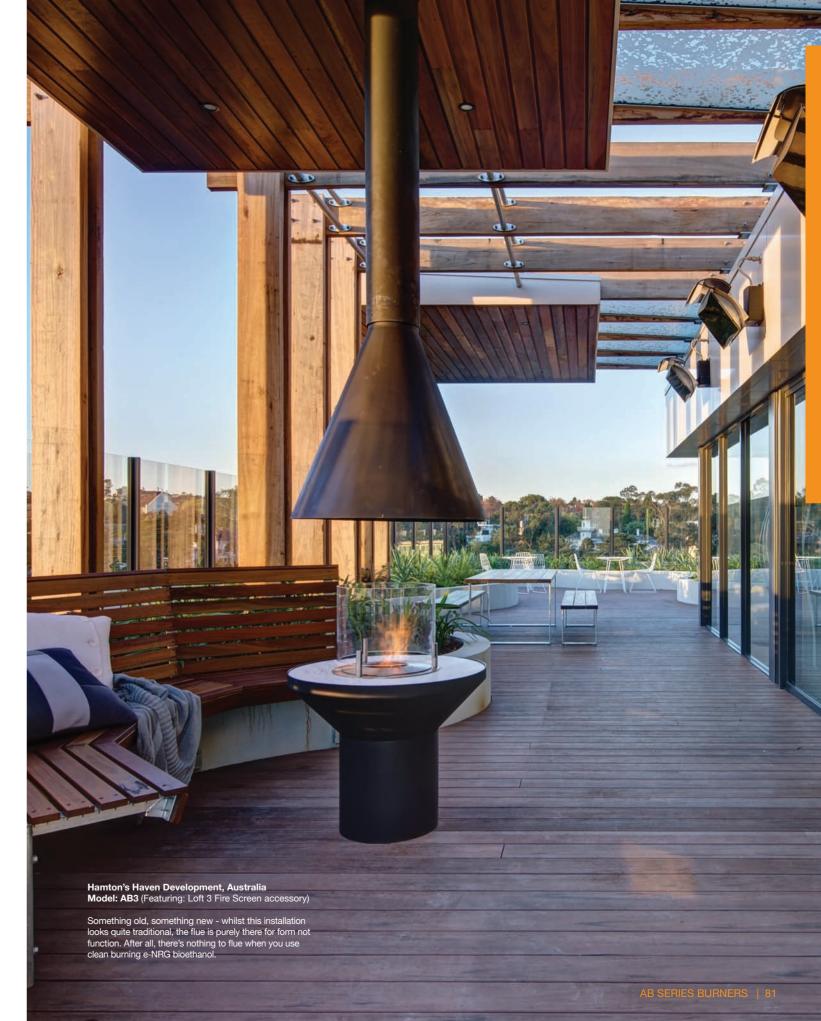

Hamton's Haven Development, Australia Model: AB3 (Featuring: Loft 3 Fire Screen accessory)

"When it came to setting a scene and drawing people in and making them feel comfortable, The EcoSmart Fire was