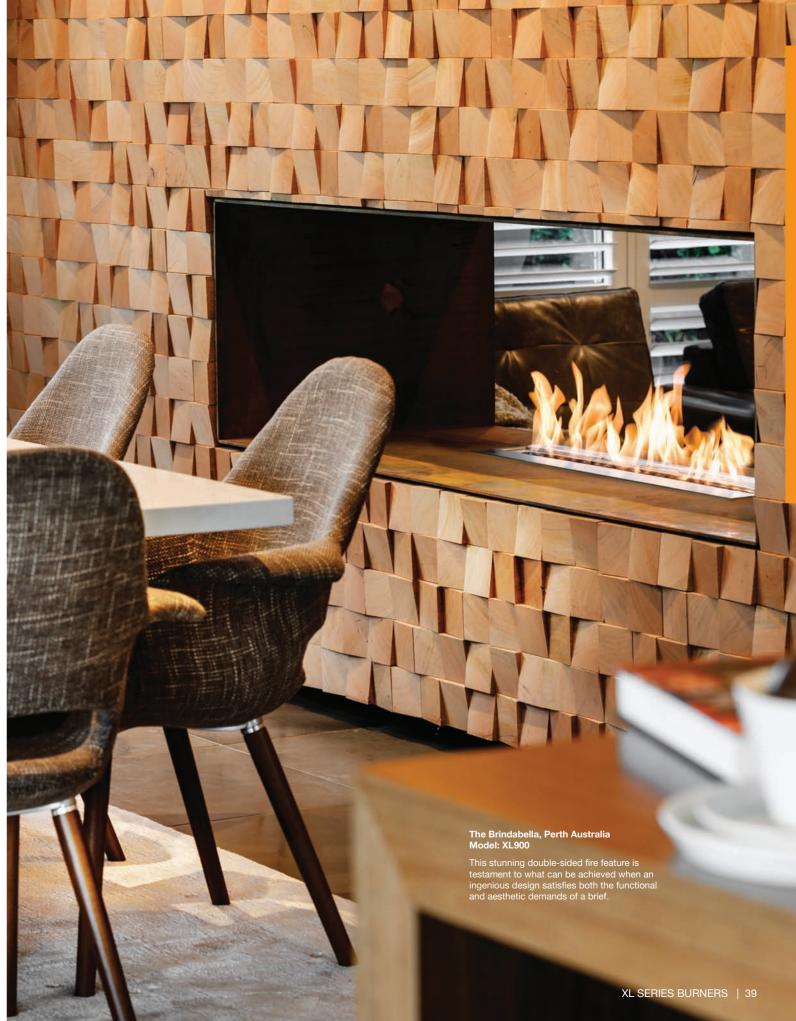

The Brindabella, Perth Australia Model: XL900

This outdoor entertaining area designed by Webb & Brown-Neaves is indicative of their commitment to building every home as if it were their own.