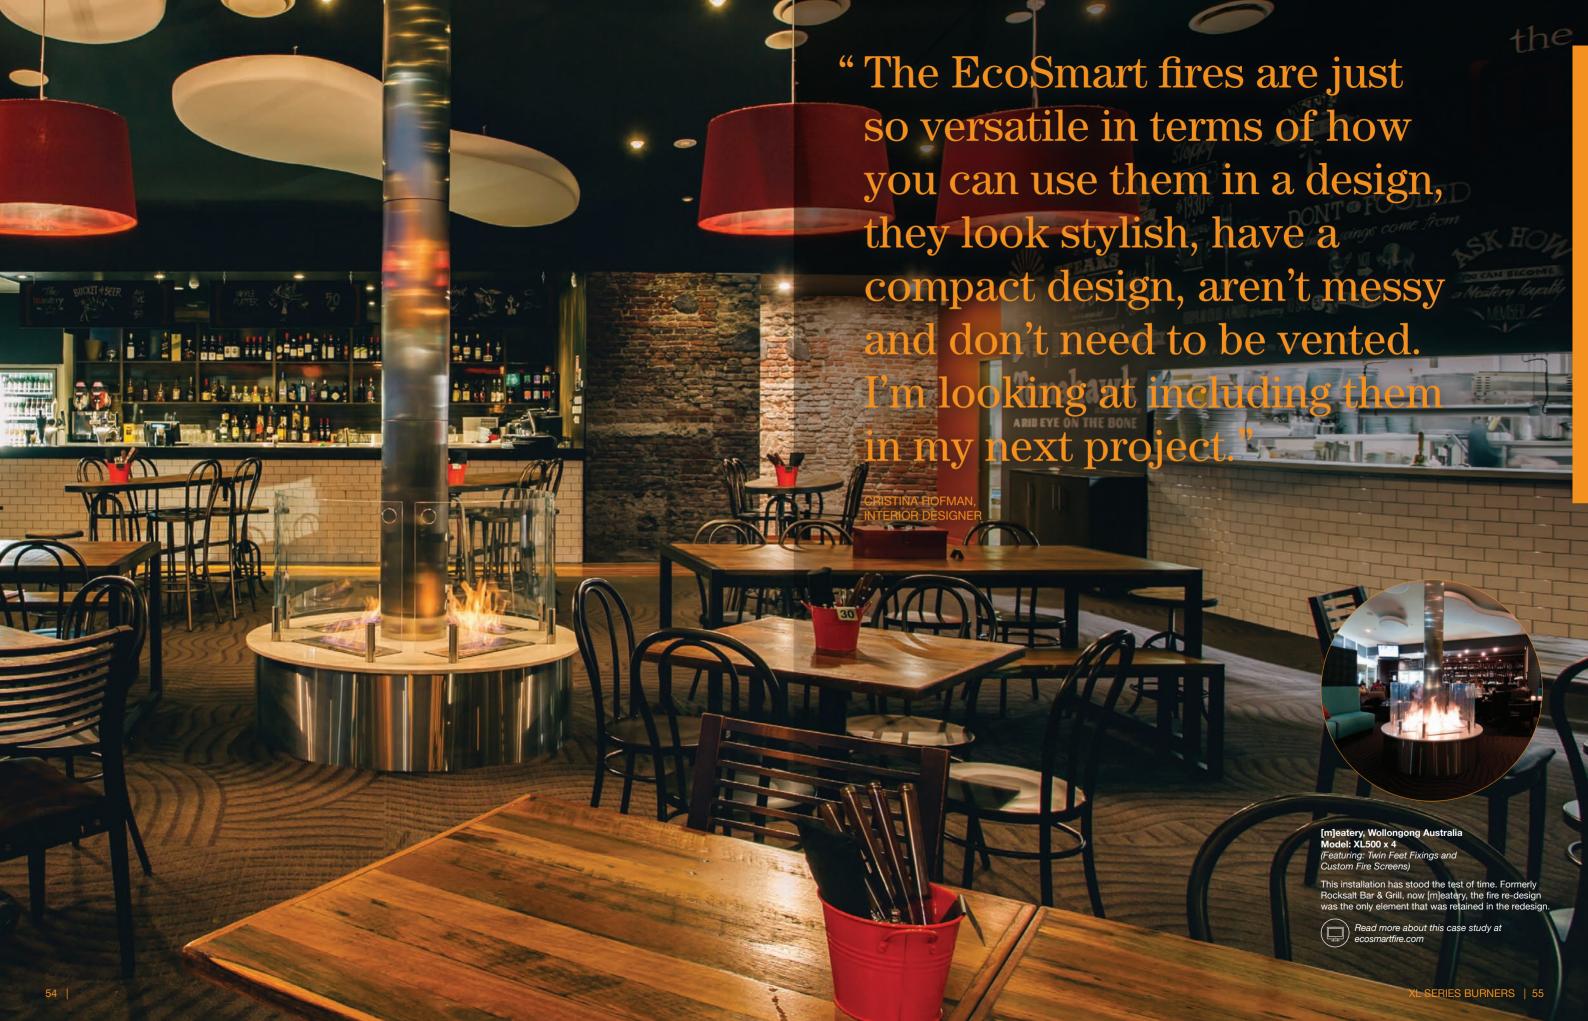

"The fire needed to offer both visual and physical comfort so patrons can sit around the fire pit

Hospitality creates an ideal environment for guests, and accounts for how the food, drink and aesthetics shape mood. In this case, EcoSmart's atmospheric fire feature further enhances the restaurant's reputation as a "gathering place that celebrates the region's finest."

Read more about this case study at ecosmartfire.com

Junction Moama, Victoria Australia

Model: XL500 x 3

"We also look at longevity and durability of the product. I started looking at all the specifications for EcoSmart and that formed