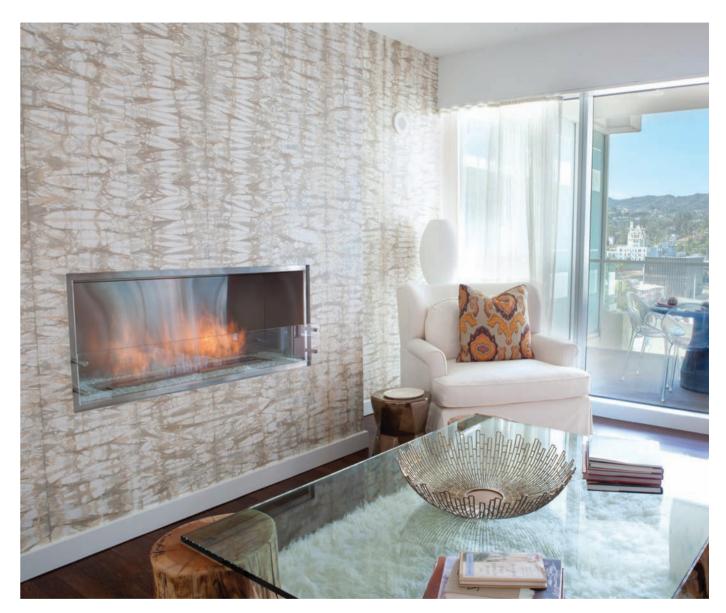

omes to



Celebrity Chef's Kitchen, Australia Model: 650SS

A stainless steel EcoSmart Fireplace cleverly incorporated into a Corian island bench in celebrity chef Guy Grossi's kitchen provides ambiance to both the kitchen and adjoining living and dining spaces.















Vapiano, UK Model: 1200SS (Featuring: Echo Fixing accessory)

EcoSmart's famous flickering flame creates an inviting atmosphere in this world-renowned Vapiano restaurant, which is recognised for its delicious wood fired pizzas and casual dining style.





Beachfront Penthouse, Newcastle Australia Model: 1200SS

Achieving understated elegance inside this beachfront penthouse apartment in Newcastle was the prime objective for Coco Republic's Interior Design Team.

Read more about this case study at ecosmartfire.com



W Residences, Hollywood USA Model: 1200SS

The W hotels are known across the world for their contemporary architecture and modern chic decor, which in this case is enhanced by a clean-burning EcoSmart Fire.

PREMIUM SINGLE SIDED FIREPLACES | 113 112 |



Private Residence, USA Model: 1200SS

EcoSmart's zero clearance fireplace designs can be placed directly against combustible materials like wood, walls or panelling – including the television.



Park Lane, London UK Model: 1200SS

EcoSmart's design simplicity and visual appeal can suit the most intimate of spaces.

114 | PREMIUM SINGLE SIDED FIREPLACES | 115





Chalet Courchevel, France Model: 1700SS

An EcoSmart Fire solution provides warmth and atmosphere to guests staying at this luxury ski resort in the French Alps.



118 | PREMI