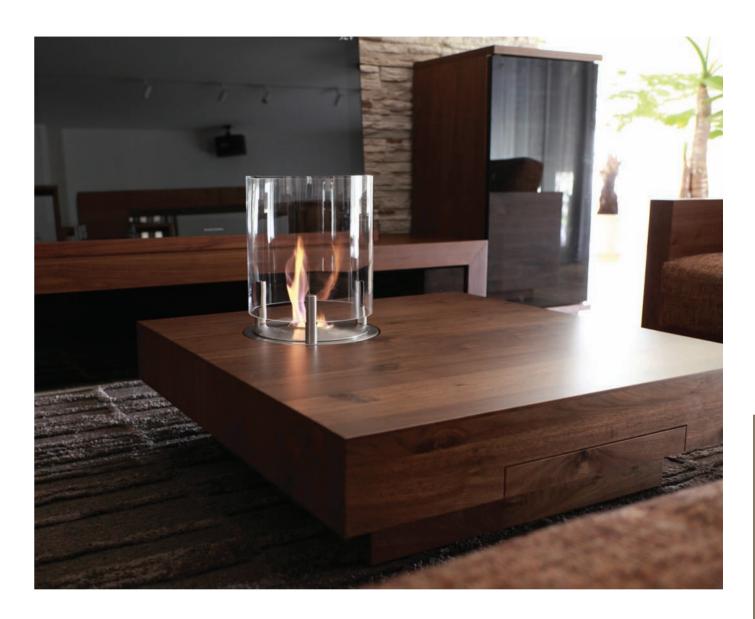

# **Eco-friendly**

EcoSmart Fire uses the cleanest, most efficient fuel source on the market: bioethanol. Bioethanol is an eco-friendly fuel that burns clean and has a minimal carbon footprint. The fact that no flue or chimney is needed means most of the heat generated by an EcoSmart Fire remains in the room.

### Clean Burning

e-NRG produces no harmful emissions - just heat, steam and carbon dioxide, which is reabsorbed by plants.