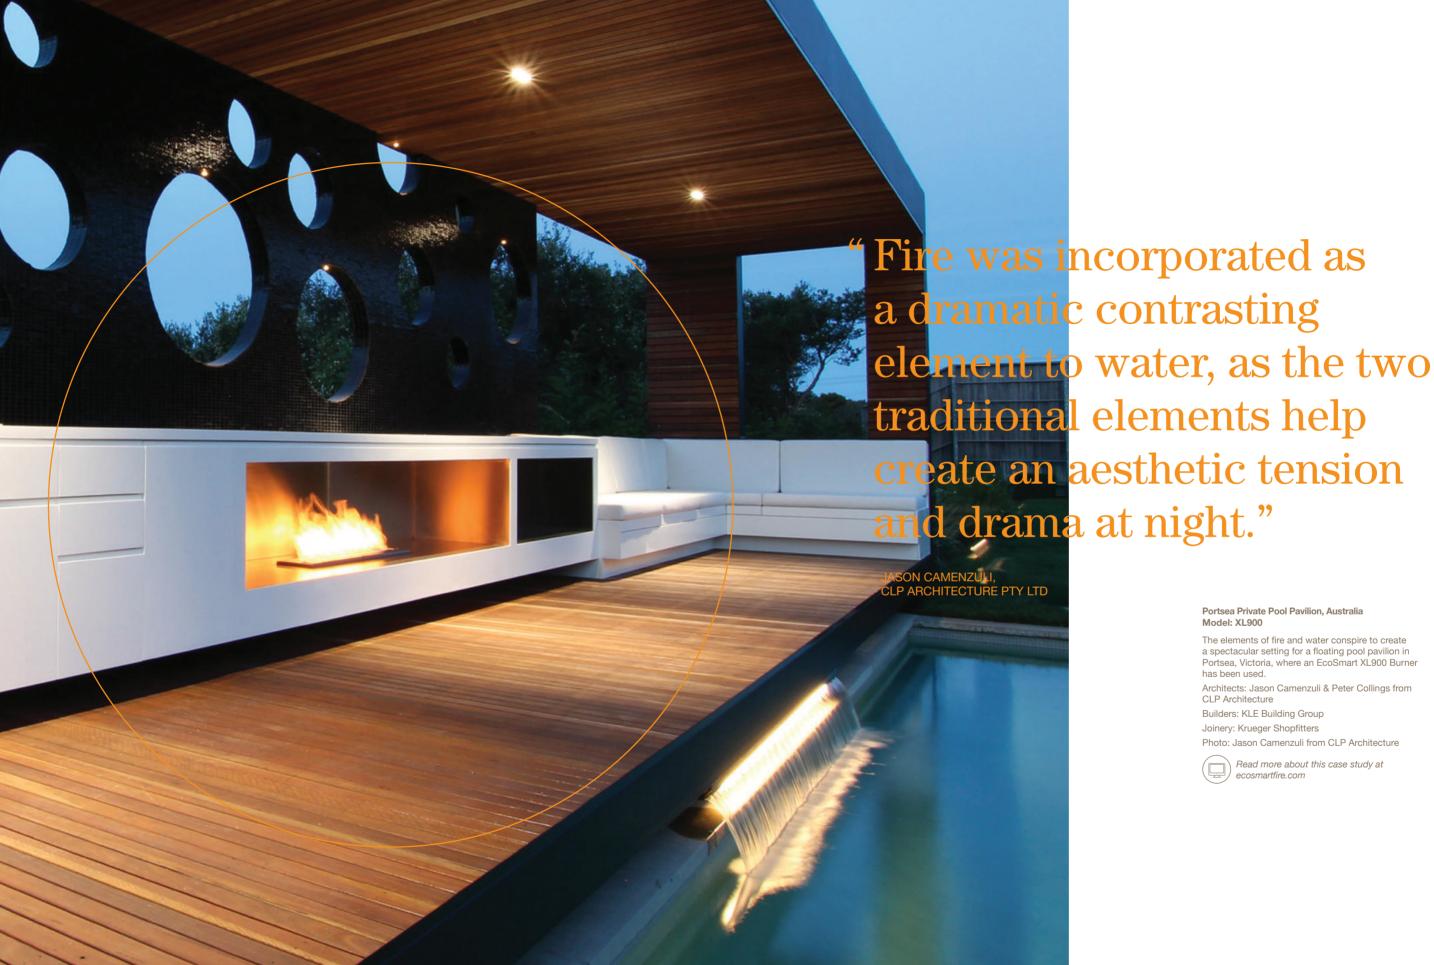

EcoSmart Fire has been cleverly used to create some distinctive kitchen designs – and this one in Queensland, with its emphasis on quality fittings and appliances, is no exception.

The elements of fire and water conspire to create a spectacular setting for a floating pool pavilion in Portsea, Victoria, where an EcoSmart XL900 Burner