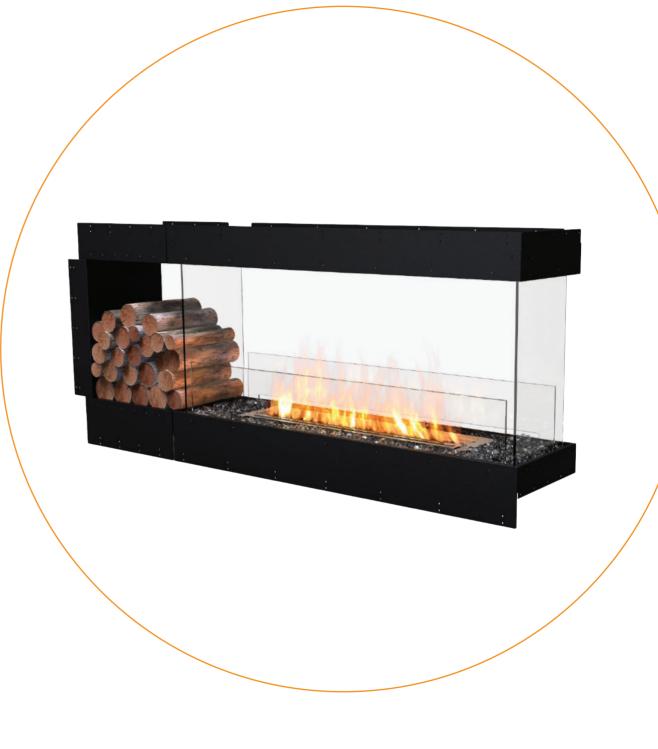

ere viewing a fire from both sides enhances two adjacent environments.

130 | PREMIUM DOUBLE SIDED FIREPLACES | 131





Scott Salisbury Homes, Australia Model: 1200DB

A great example of connecting the indoor and outdoor spaces. This two-way Fireplace can be seen and experienced from the lounge and outdoor areas simultaneously.

Photo: Scott Salisbury Homes

" You pay for the quality of the product, and other brands just can't compare to EcoSmart with their design."

Raw Hair, Sydney Australia Model: 1200DB

Opulent, with raw details and industrial design features, this new Sydney salon, owned by celebrity hair stylist Anthony Nader, needed a fiery focal point that encapsulated quality, contemporary style and a polished, raw finish.







PREMIUM DOUBLE SIDED FIREPLACES | 137















Model: FLEX158DB

Flex Double Sided Fireplace's see-through design injects warmth and ambiance in two adjacent rooms.



Model: FLEX68LC.BXL (Featuring: Decorative Steel Logs)

Create a striking addition to a feature wall in any space, indoor/outdoor/residential or commercial.

146 | FLEX FIREPLACE SERIES | 147



Model: FLEX86DB.BX1 (Featuring: Decorative Steel Logs)

Accessorised with brass metal logs this double sided firebox with additional decorative is a classy way of connecting two living spaces.



Model: FLEX68BY.BXL (Featuring: Decorative Steel Logs)

Bay Fireplaces provide an alluring focal point when viewed from multiple vantage points.

148 | FLEX FIREPLACE SERIES | 149





Model: FLEX50RC

Make better use of an available corner setting in your floorplan with an easy to i