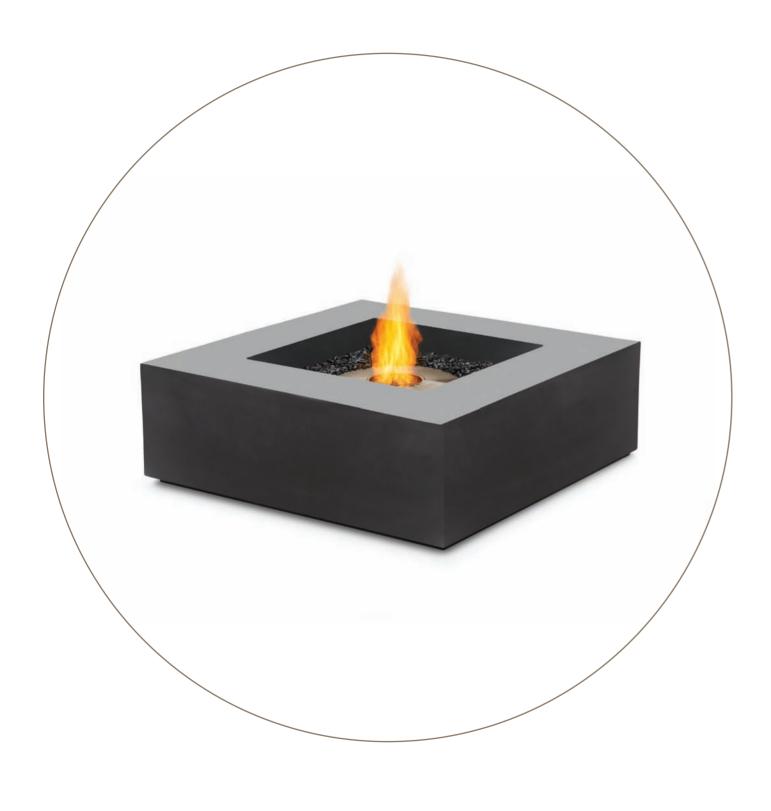

## Centrepieces

Freestanding pieces of fire furniture that bring versatility to indoor and outdoor living - and create an instant talking point. Available in a variety of shapes and sizes, they blend seamlessly as a decorative accent or a functional piece of fire furniture.

Enrich the contemporary aesthetics of today's residential and commercial environments with a relocatable piece of fire furniture. With no installation or building works required, simply unpack, put the fireplace into position, and off you go.