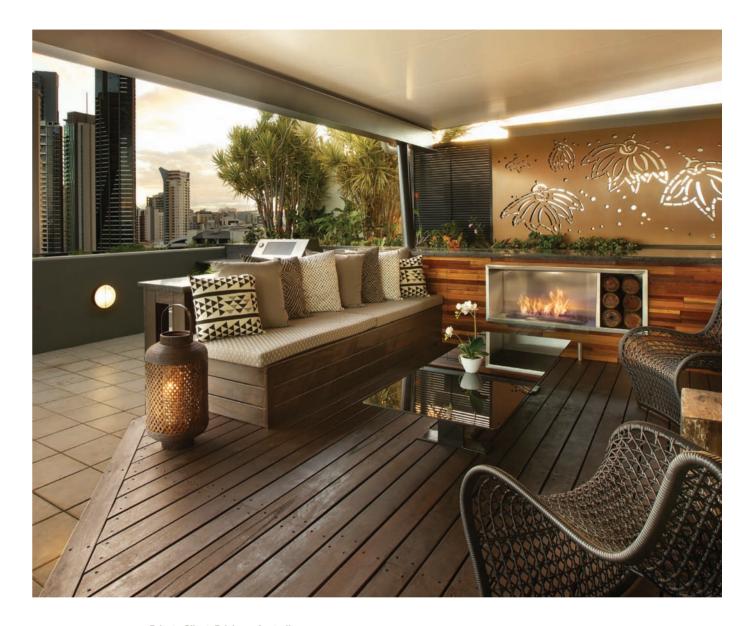

# Private Client, Brisbane Australia Model: XL900

An expansive, exposed terrace of a Brisbane high-rise apartment has been transformed into a stunning, cosy environment with different alfresco living 'zones' complete with an open fire. Photo: Kylie Hood Photography