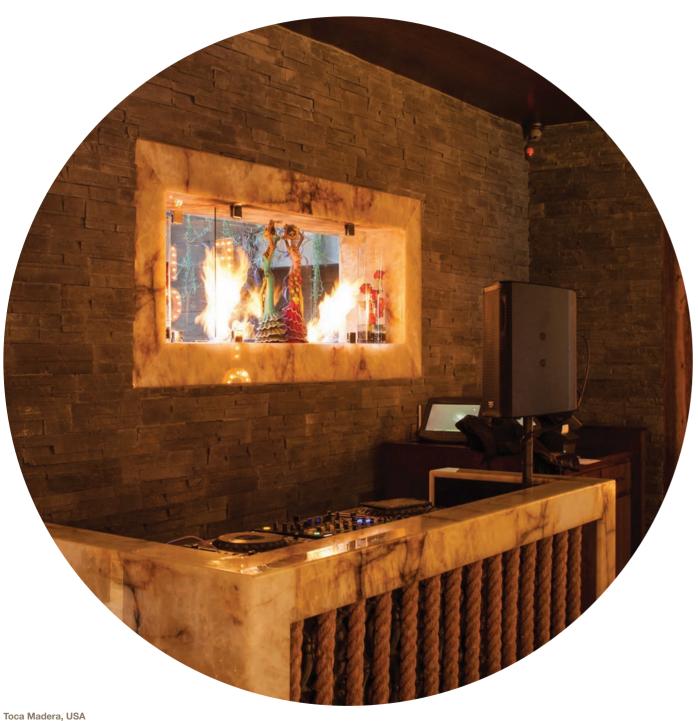

Enter EcoSmart Fire.

Toca Madera, USA Model: XS340 x 2

Located in a Los Angeles restaurant "conceived around a communal dining philosophy", EcoSmart's twin bioethanol burners create a captivating see-through effect between eating and entertainment spaces. Enhancing Hollywood's latest hotspot is a series of flickering flames that work well with the earthy colour tones.