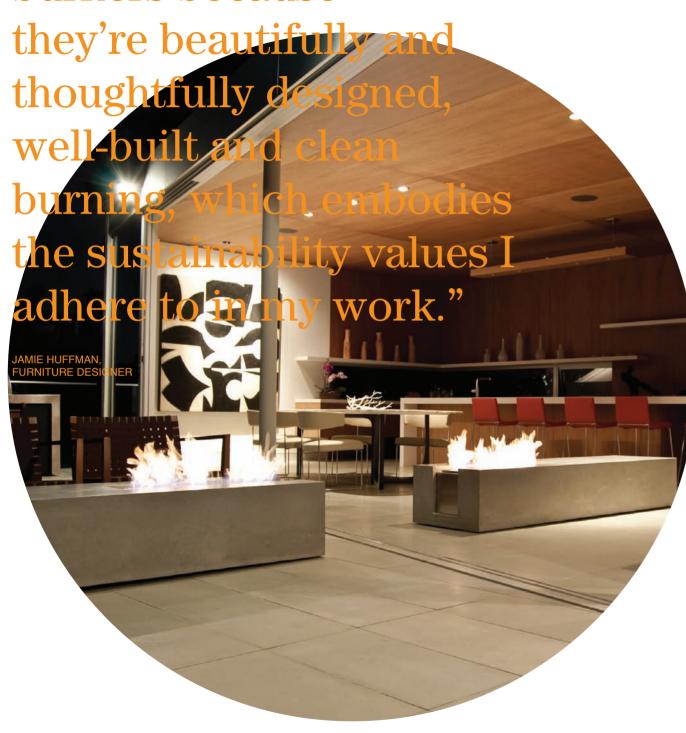

Read more about this case study at ecosmartfire.com

50 | XL SERIES BURNERS | 51 "I use EcoSmart Fire burners because

Private Residence, California USA Model: XL700 x 2

San Diego custom furniture designer Jamie Huffman has long embraced the element of fire, often incorporating them into his innovative designs.