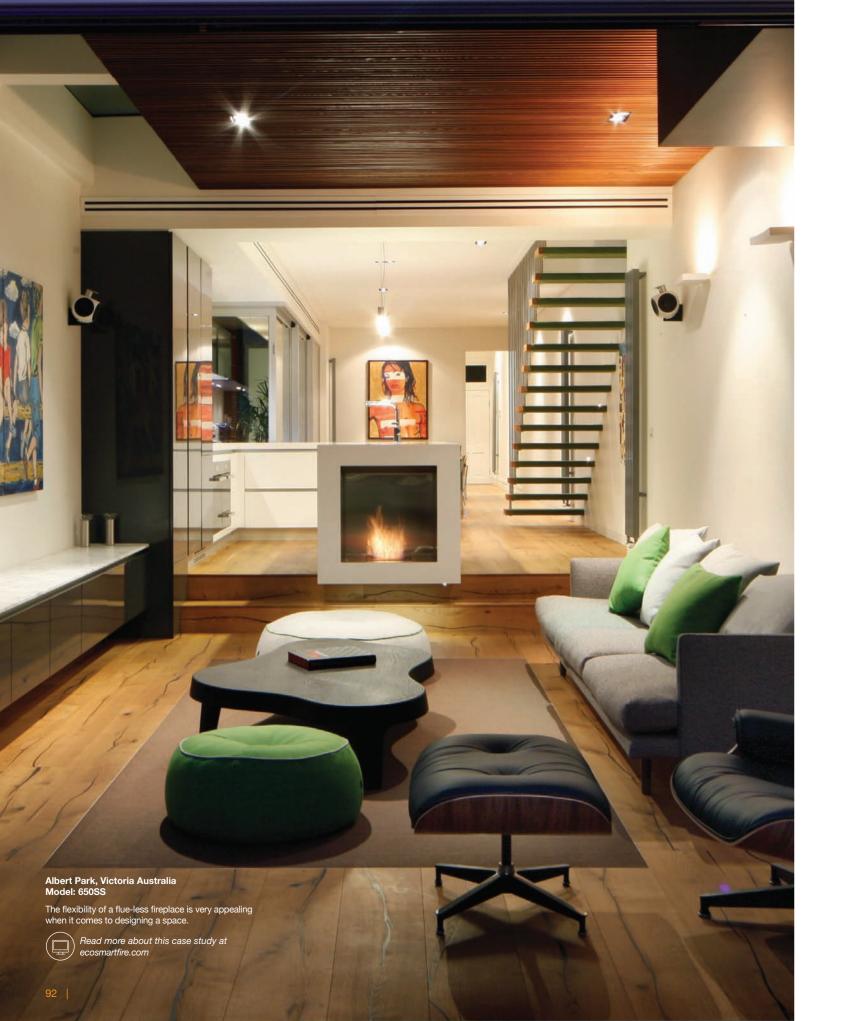

Southern Ocean Lodge, Kangaroo Island Australia Model: 650SS

The ability to integrate the streamlined design of the Fireplace 650SS into a contemporary space was the key factor in choosing EcoSmart Fire for the award-winning Southern Ocean Lodge.