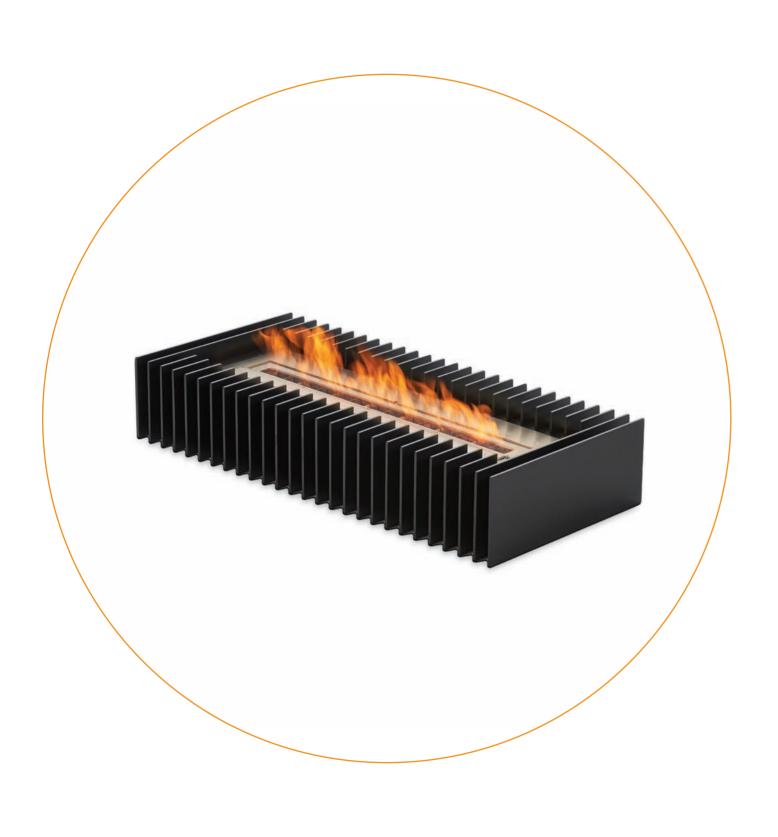

## **Grate Inserts**

Transform traditional wood hearths into contemporary, eco-friendly ethanol fires - without the fuss.