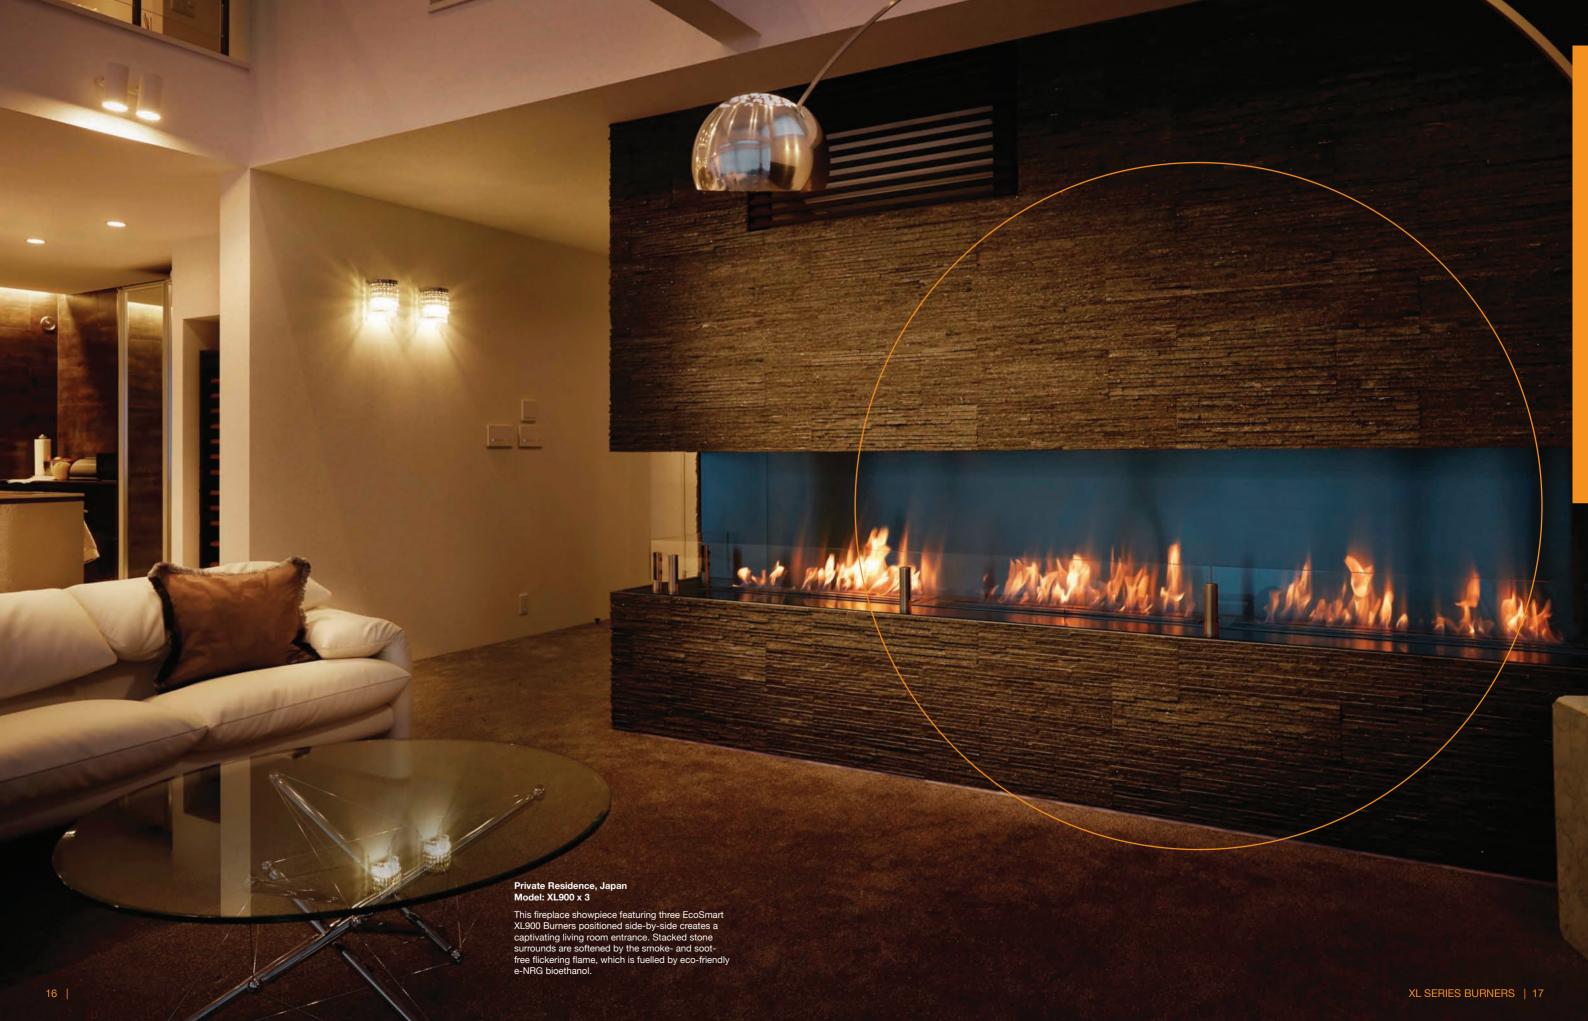

# Floreat Residence, Perth Australia Model: XL900 x 2

Pairing multiple burners creates an elongated flame that provides a visual counterbalance to particularly large spaces and rooms with high ceilings.