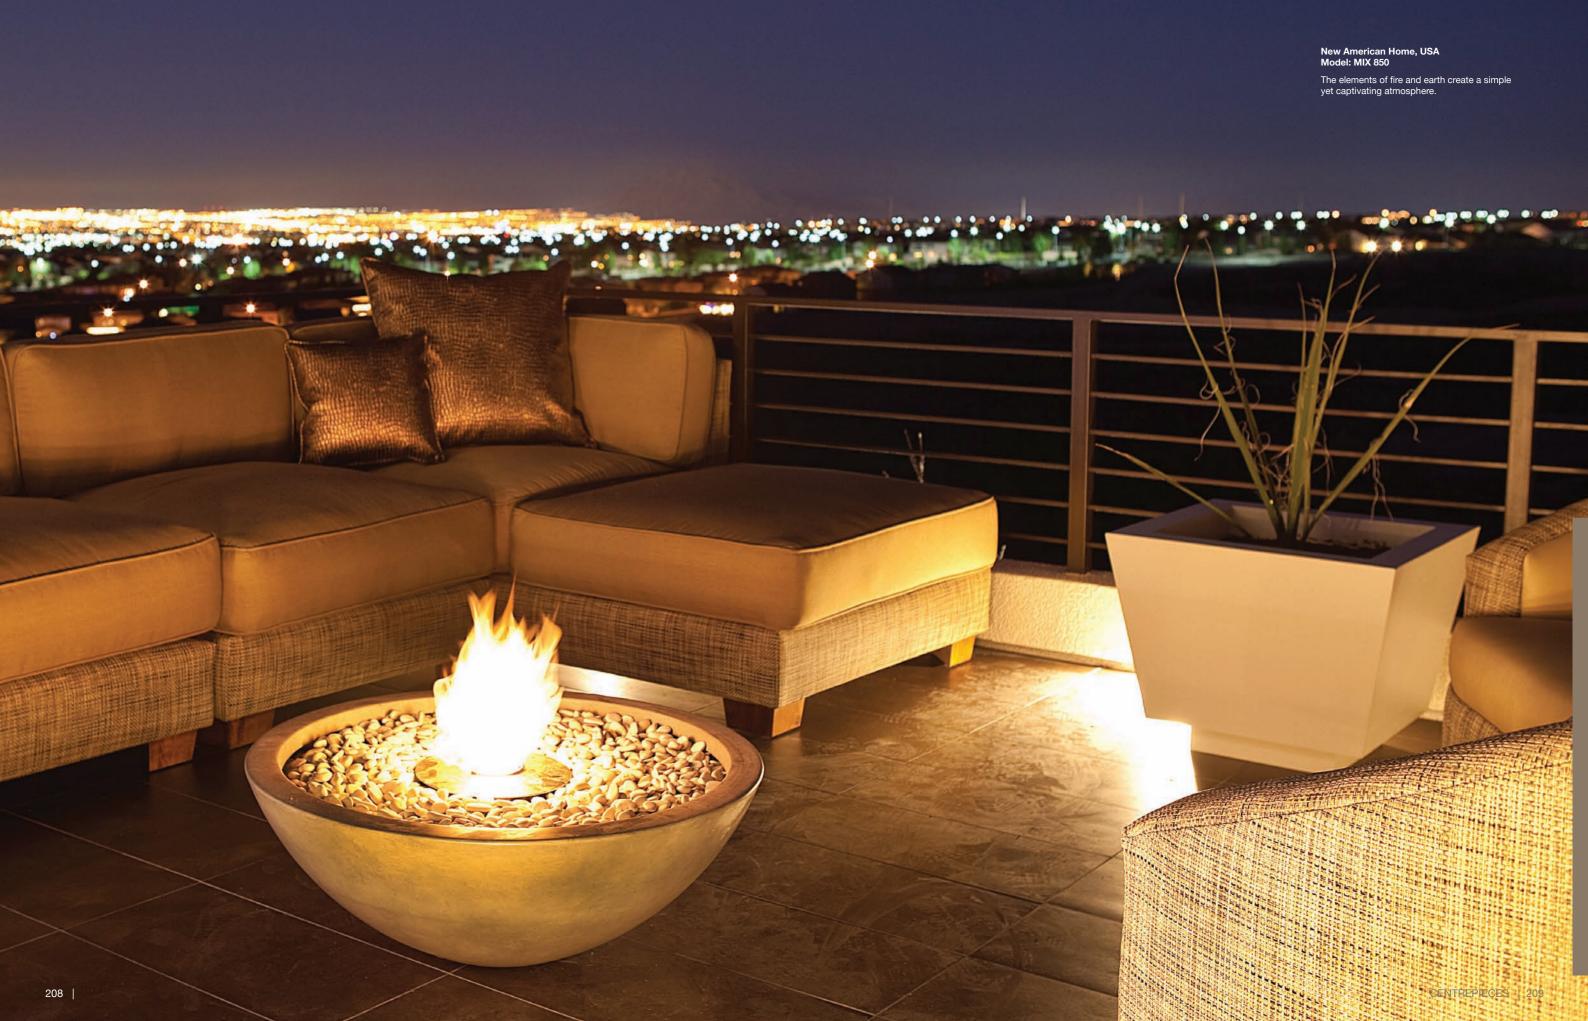

Austin Texas USA Model: Mini T

EcoSmart's signature clean lines perfectly complement the design style of this outdoor bar, with Mini T fires providing a chic enhancement to the contemporary aesthetics.



Private Residence, Sydney Australia Model: Mini T x 2

EcoSmart's Mini T is a stainless steel and glass fire feature perfect for outdoor entertaining, used either as accents for garden landscapes or as functional lighting along pathways and step areas.

186 | CENTREPIECES | 187



























Private Residence, Japan Model: Glow (featuring Cyl)

Sitting side by side in this outdoor patio the large Glow and small Cyl models are a great combination. The absence of restrictive cables or gas connections means these full portable models can be enjoyed virtually anywhere.

























Private Residence, Japan Model: Aspect

Clean lines define Aspect's simple and stylish rectangular-shaped fireplace, with a clear focus on enhancing the minimalist decor and earthy tones.



Private Residence, USA Model: Aspect

Powered by clean burning e-NRG bioethanol fuel, EcoSmart's indoor fire solutions provide a beautifully vibrant orange flame that's free from the mess and soot associated with traditional fireplaces.









Custom upholstered in leather the Cube is transformed in this residential home.



















Private Residence, Japan Model: Ghost

No need for cabling, gas connecting, chimneys or flues provides creative freedom for homeowners and interior designers.



Private Residence, Japan Model: Ghost

Glass surrounds create a disappearing effect wh