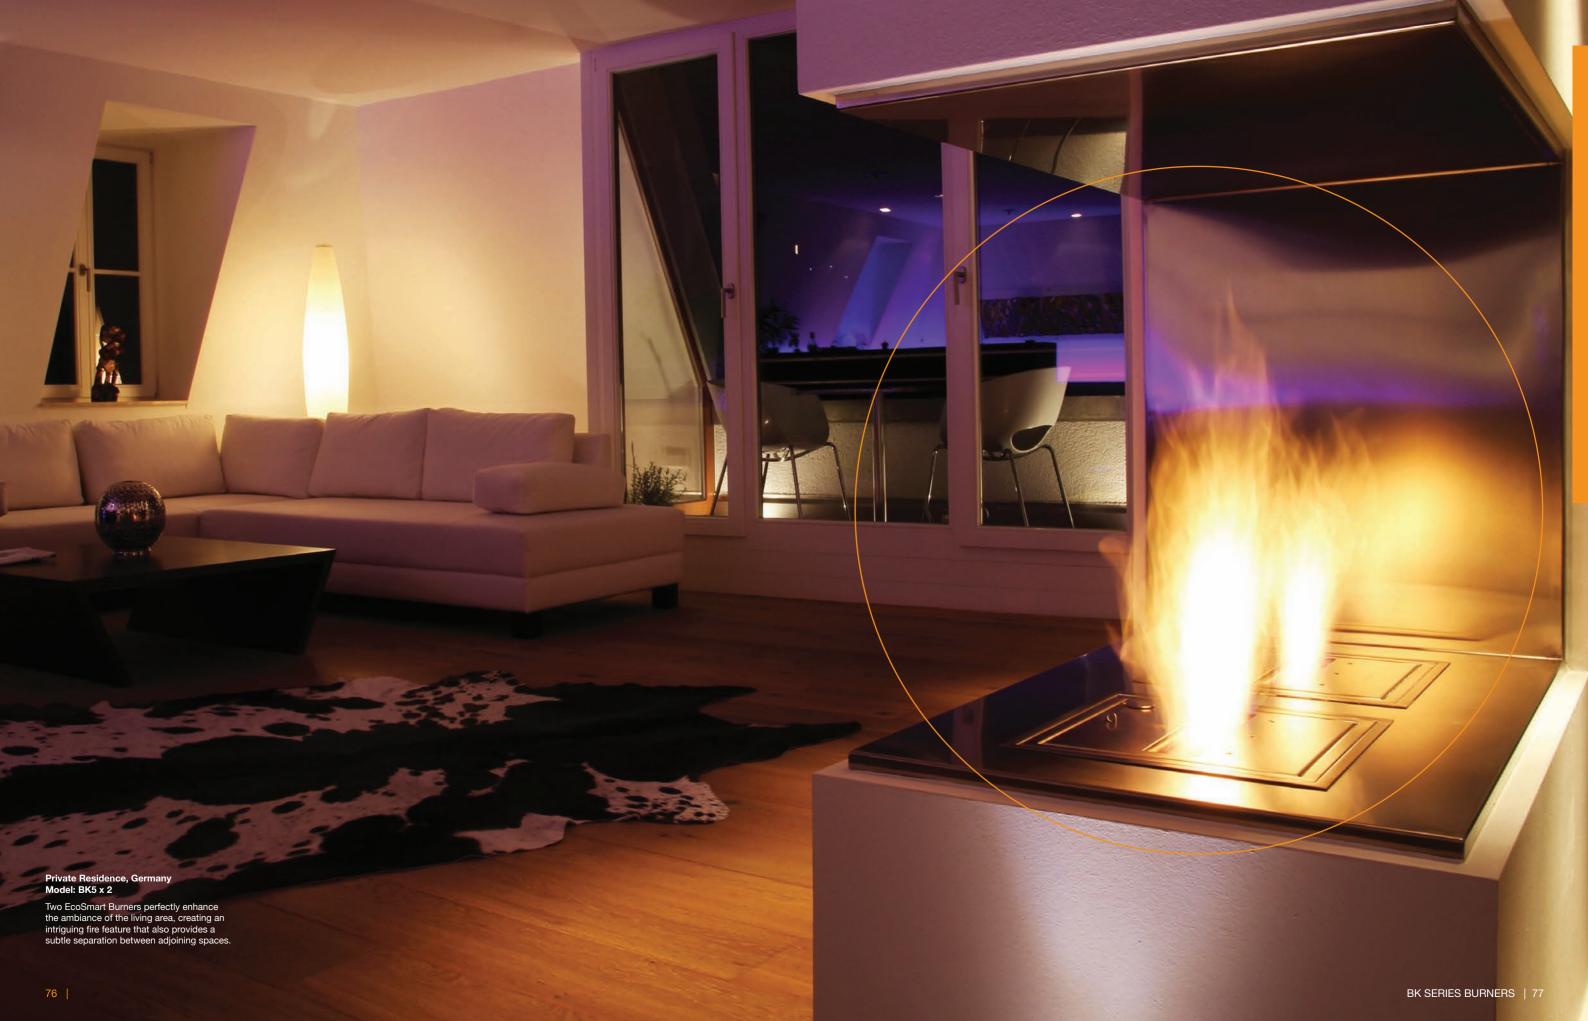

# Floreat Residence, Perth Australia Model: XL900 x 2

Pairing multiple burners creates an elongated flame that provides a visual counterbalance to particularly large spaces and rooms with high ceilings.