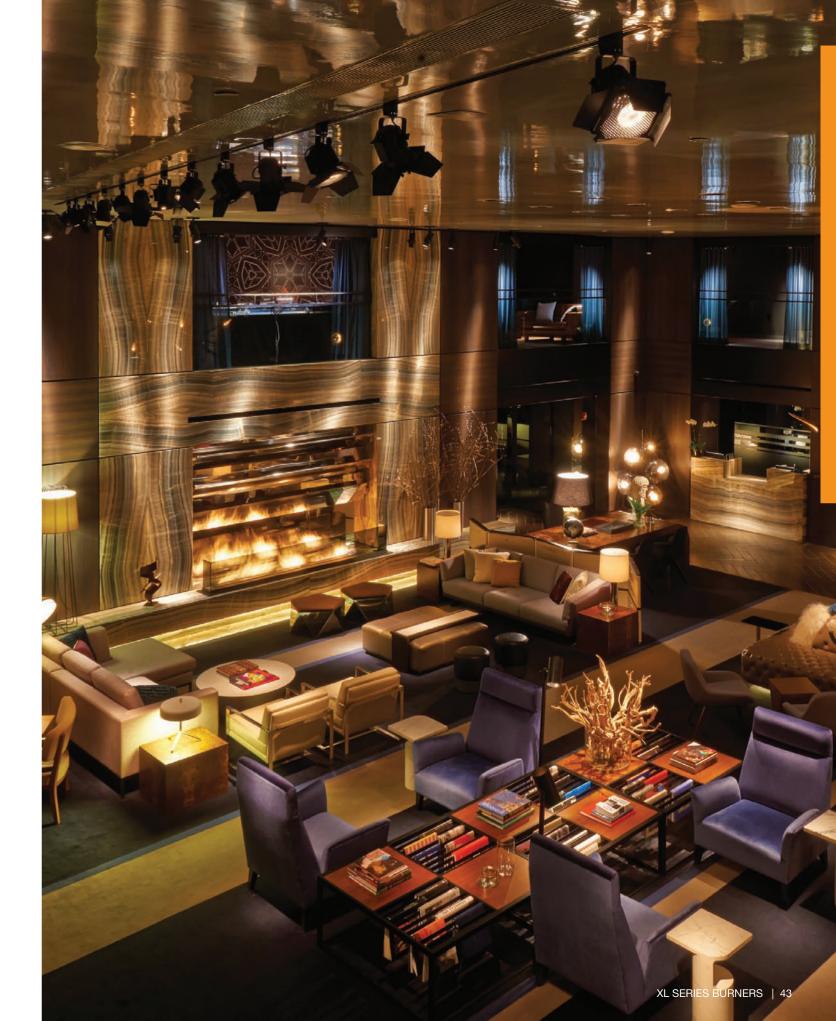

# AKA Hotel, New York USA

The intimate a.lounge artfully complements the traditional warmth of New York's AKA Sutton Place with a relaxing yet of-the-moment ambiance. Numerous cozy seating areas, a spectacular marble bar and open fireplace created