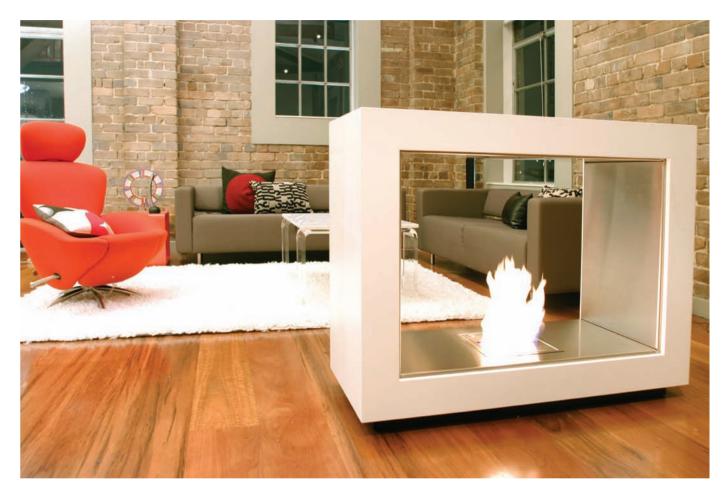

# **FREESTANDING**

Freedom, flexibility and eco-friendly functionality – EcoSmart's freestanding bioethanol fireplaces add warmth, style and ambiance to indoor living and outdoor entertaining spaces.

Cleverly refashioning the traditional fireplace concept into a piece of flexible fire furniture means that you can now enjoy the simple pleasures of an open fire whenever and wherever you want it.

From classic designs to see-through centrepieces, this collection of freestanding fireplaces is defined by its streamlined construction, sophisticated ignition system and sustainable fuel source. Boasting minimalist chic and maximum functionality, EcoSmart's fire solutions create an architectural focal point even when they are not in use.

## Centrepieces

Freestanding pieces of fire furniture that bring versatility to indoor and outdoor living - and create an instant talking point. Available in a variety of shapes and sizes, they blend seamlessly as a decorative accent or a functional piece of fire furniture.

Enrich the contemporary aesthetics of today's residential and commercial environments with a relocatable piece of fire furniture. With no installation or building works required, simply unpack, put the fireplace into position, and off you go.