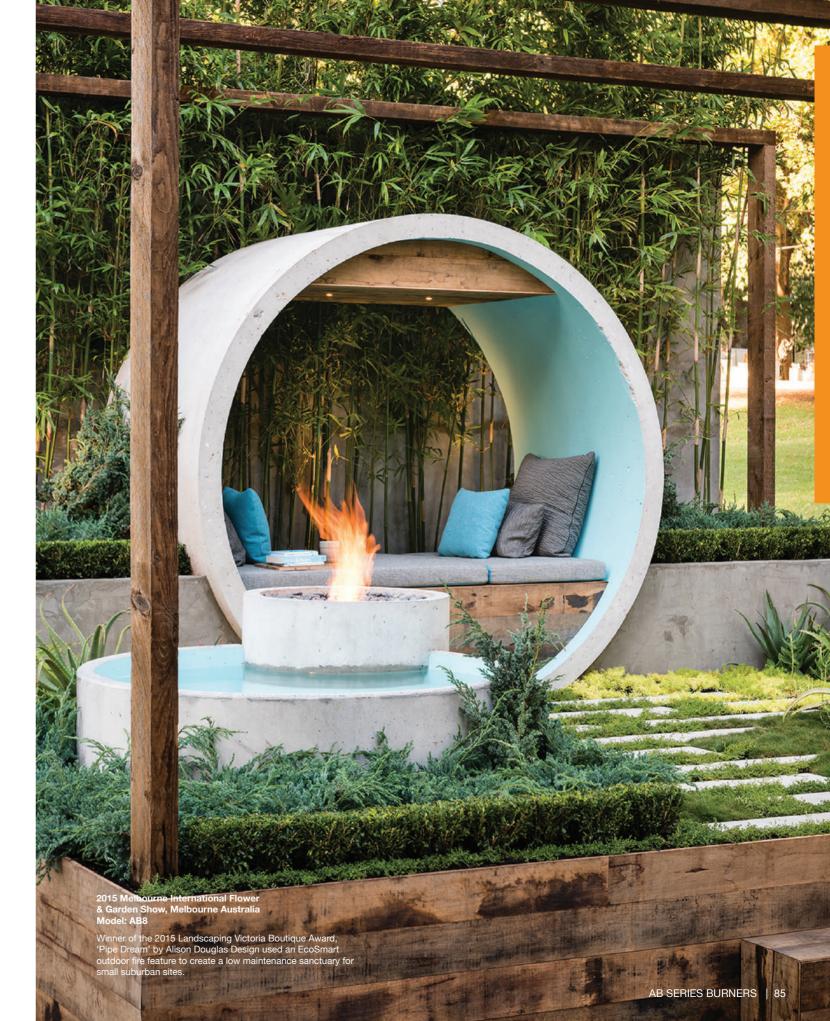

2010 Melbourne International Flower & Garden Show, Melbourne Australia Model: AB3 (Featuring: Loft 3 Fire Screen accessory)

Australian TV personality and celebrity gardener Jason Hodges fondly remembers sitting around an open fire as a child. Today Jason loves working with EcoSmart Fire to set the scene for many of his landscape designs.