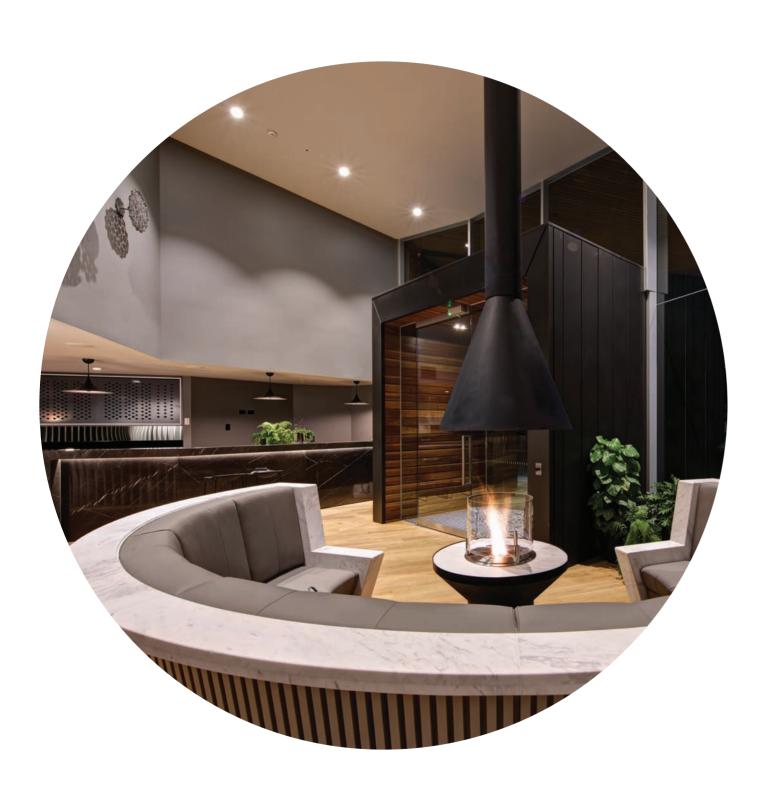

## Centrepieces

Freestanding pieces of fire furniture that bring versatility to indoor and outdoor living - and create an instant talking point. Available in a variety of shapes and sizes, they blend seamlessly as a decorative accent or a functional piece of fire furniture.