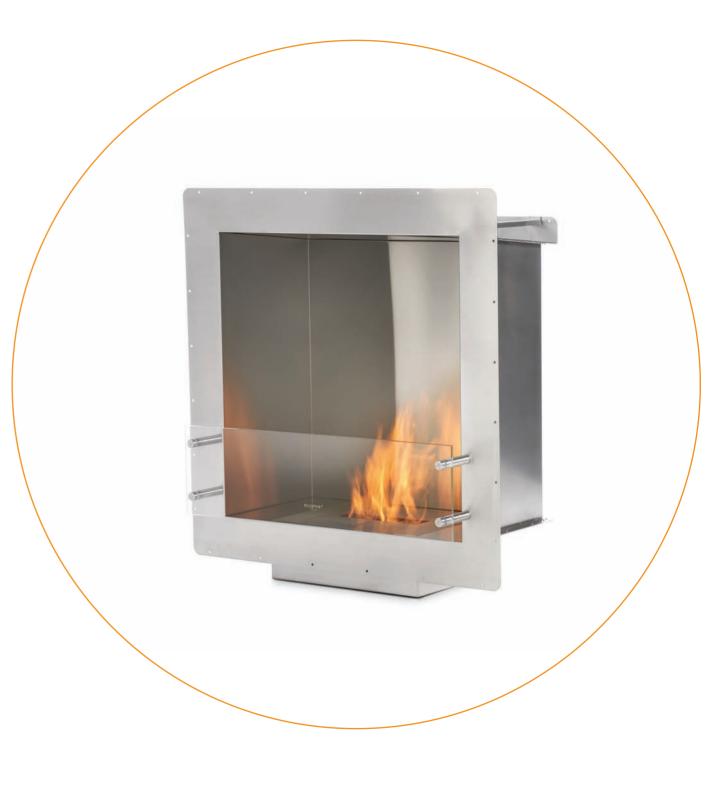

## Fireplace Inserts

Elegantly designed and robustly constructed, our fireplace inserts are available in a range of styles and finishes. Choose from our Premium Single Sided or Double Sided Fireplaces, our Curved Fireplaces or six versatile styles in our Flex Fireplace Series.

Our fireplaces do not require any flashing, roof work or plumbing, which significantly reduces installation costs and time. Installed with ease, these fireplaces can be integrated within cabinetry or a fireplace setting, EcoSmart fireplaces offer the perfect blend of functionality and design aesthetics.