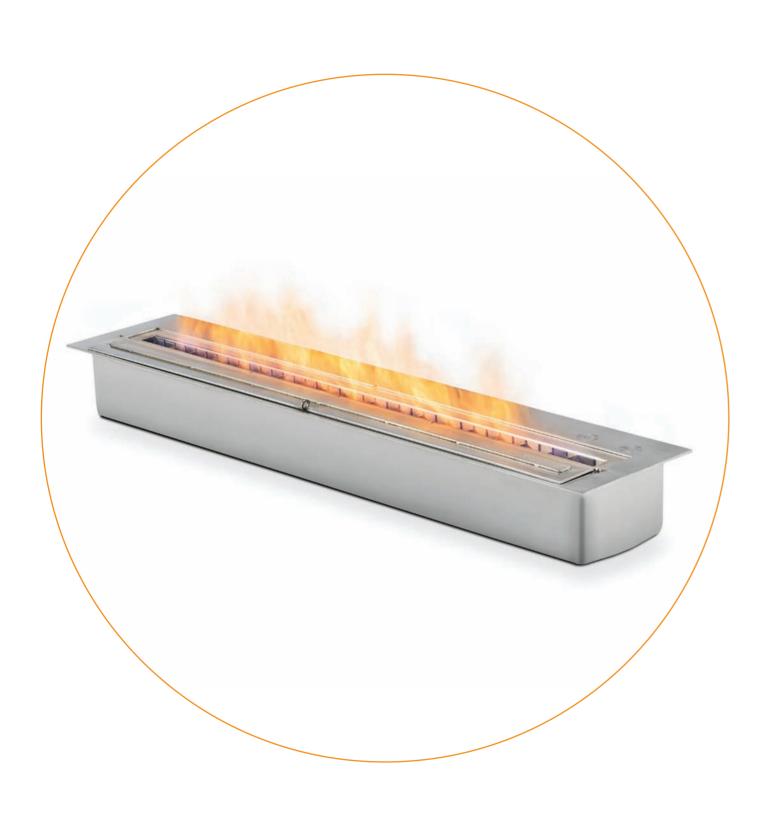

## **Bioethanol Burners**

The core of all of our fireplaces, offering the ultimate in design and installation flexibility.

The residential and commercial creative design possibilities are endless when you use a flueless, vent-free ethanol burner.