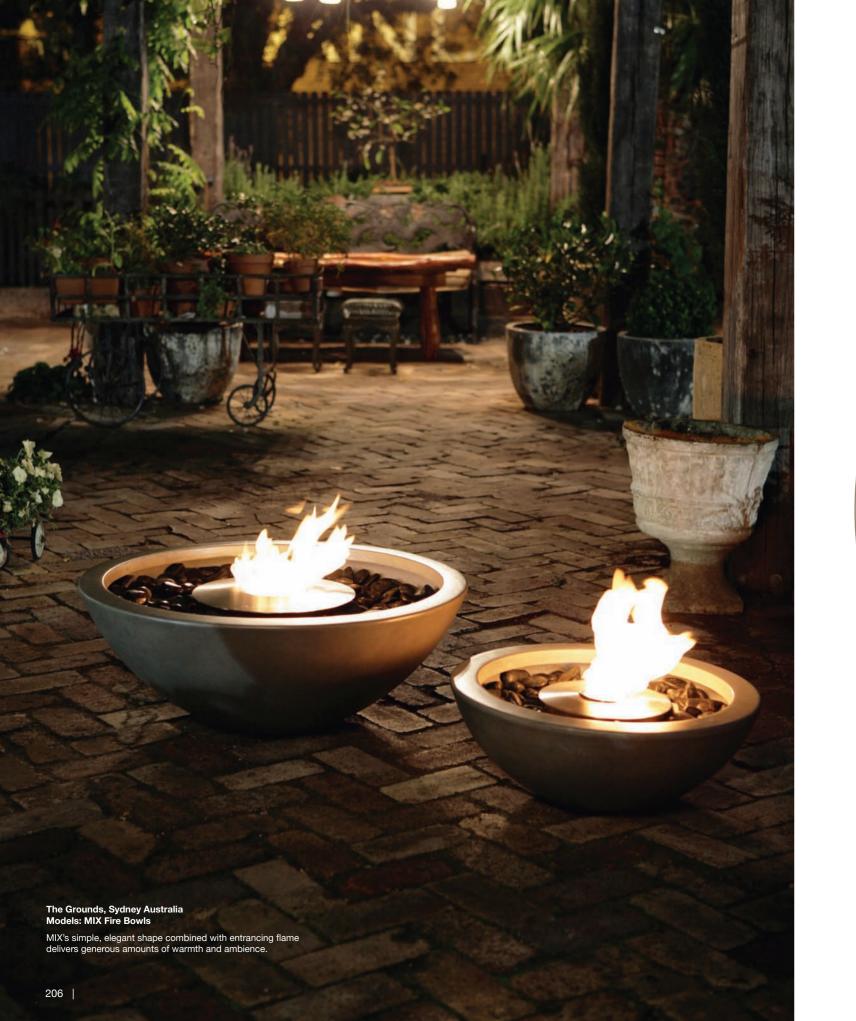

el, Austin Texas USA Model: Mini T

EcoSmart's signature clean lines perfectly complement the design style of this outdoor bar, with Mini T fires providing a chic enhancement to the contemporary aesthetics.



Private Residence, Sydney Australia Model: Mini T x 2

EcoSmart's Mini T is a stainless steel and glass fire feature perfect for outdoor entertaining, used either as accents for garden landscapes or as functional lighting along pathways and step areas.

186 | CENTREPIECES | 187



























Private Residence, Japan Model: Glow (featuring Cyl)

Sitting side by side in this outdoor patio the large Glow and small Cyl models are a great combination. The absence of restrictive cables or gas connections means these full portable models can be enjoyed virtually anywhere.

























Private Residence, Japan Model: Aspect

Clean lines define Aspect's simple and stylish rectangular-shaped fireplace, with a clear focus on enhancing the minimalist decor and earthy tones.



Private Residence, USA Model: Aspect

Powered by clean burning e-NRG bioethanol fuel, EcoSmart's indoor fire solutions provide a beautifully vibrant orange flame that's free from the mess and soot associated with traditional fireplaces.









Custom upholstered in leather the Cube is transformed in this residential home.



















Private Residence, Japan Model: Ghost

No need for cabling, gas connecting, chimneys or flues provides creative freedom for homeowners and interior designers.



Private Residence, Japan Model: Ghost

Glass surrounds create a disappearing effec