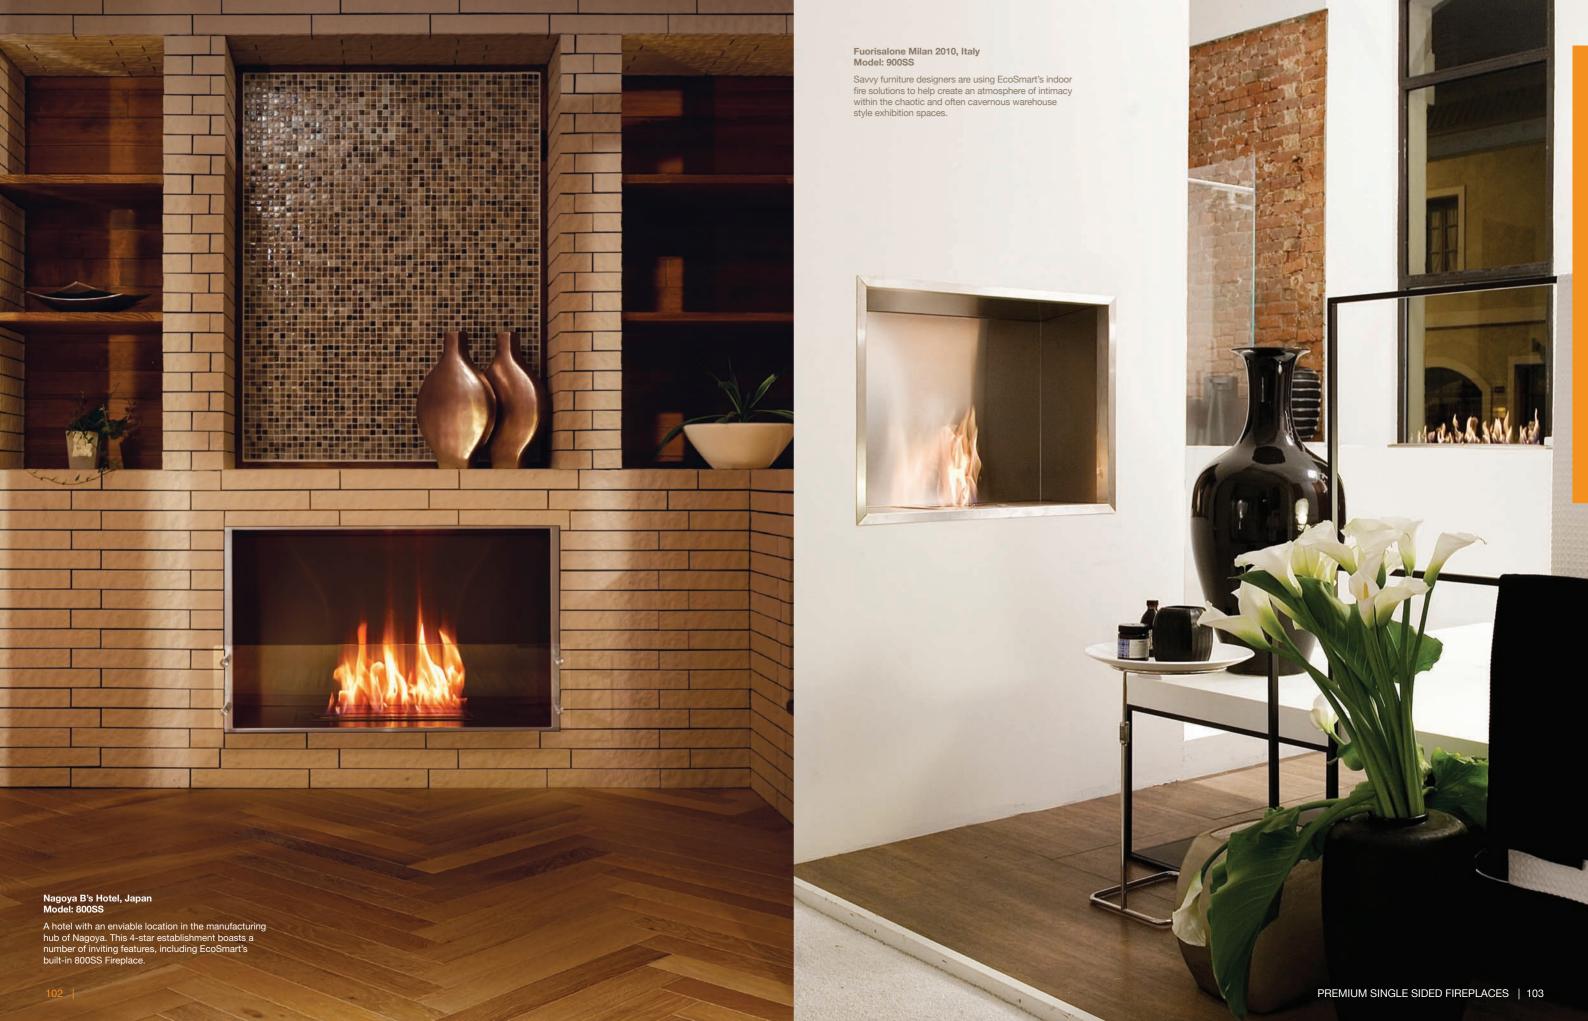

o integrate the streamlined design of the Fireplace 650SS into a contemporary space was the key factor in choosing EcoSmart Fire for the award-winning Southern Ocean Lodge.



Read more about this case study at ecosmartfire.com



Private Residence, Sydney Australia Model: 650SS

The vibrancy of colour and flame combine perfectly to enhance existing interiors.

98 | PREMIUM SINGLE SIDED FIREPLACES | 99 "We used to work mainly with traditional fireplaces, but the flexibility of a flue-less fireplace is very appealing when it comes to



Celebrity Chef's Kitchen, Australia Model: 650SS

A stainless steel EcoSmart Fireplace cleverly incorporated into a Corian island bench in celebrity chef Guy Grossi's kitchen provides ambiance to both the kitchen and adjoining living and dining spaces.















Vapiano, UK Model: 1200SS (Featuring: Echo Fixing accessory)

EcoSmart's famous flickering flame creates an inviting atmosphere in this world-renowned Vapiano restaurant, which is recognised for its delicious wood fired pizzas and casual dining style.





Beachfront Penthouse, Newcastle Australia Model: 1200SS

Achieving understated elegance inside this beachfront penthouse apartment in Newcastle was the prime objective for Coco Republic's Interior Design Team.

Read more about this case study at ecosmartfire.com



W Residences, Hollywood USA Model: 1200SS

The W hotels are known across the world for their contemporary architecture and modern chic decor, which in this case is enhanced by a clean-burning EcoSmart Fire.

PREMIUM SINGLE SIDED FIREPLACES | 113 112 |



Private Resi