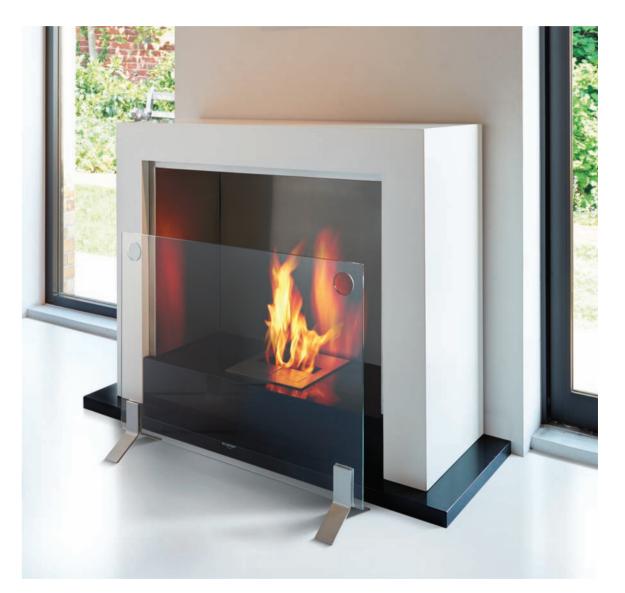

# **ACCESSORIES**

Our clean and simple fireplace screens, fixing systems, top trays, fireplace covers and accessories have been designed to improve the safety of operating an open fireplace without compromising the view to the flame.

Used to stabilise the flame in windy conditions and add further safety and comfort, EcoSmart's Firescreen accessories are made with toughened glass, stainless steel fittings and frosted polycarbonate connectors.

Commercial Space, Japan Accessories: Plasma Fire Screen & Stone Base Model: Oxygen

Featuring elegant circular handles and classic stainless steel feet, the Plasma Fire Screen provides additional safety and stability to your EcoSmart fireplace.