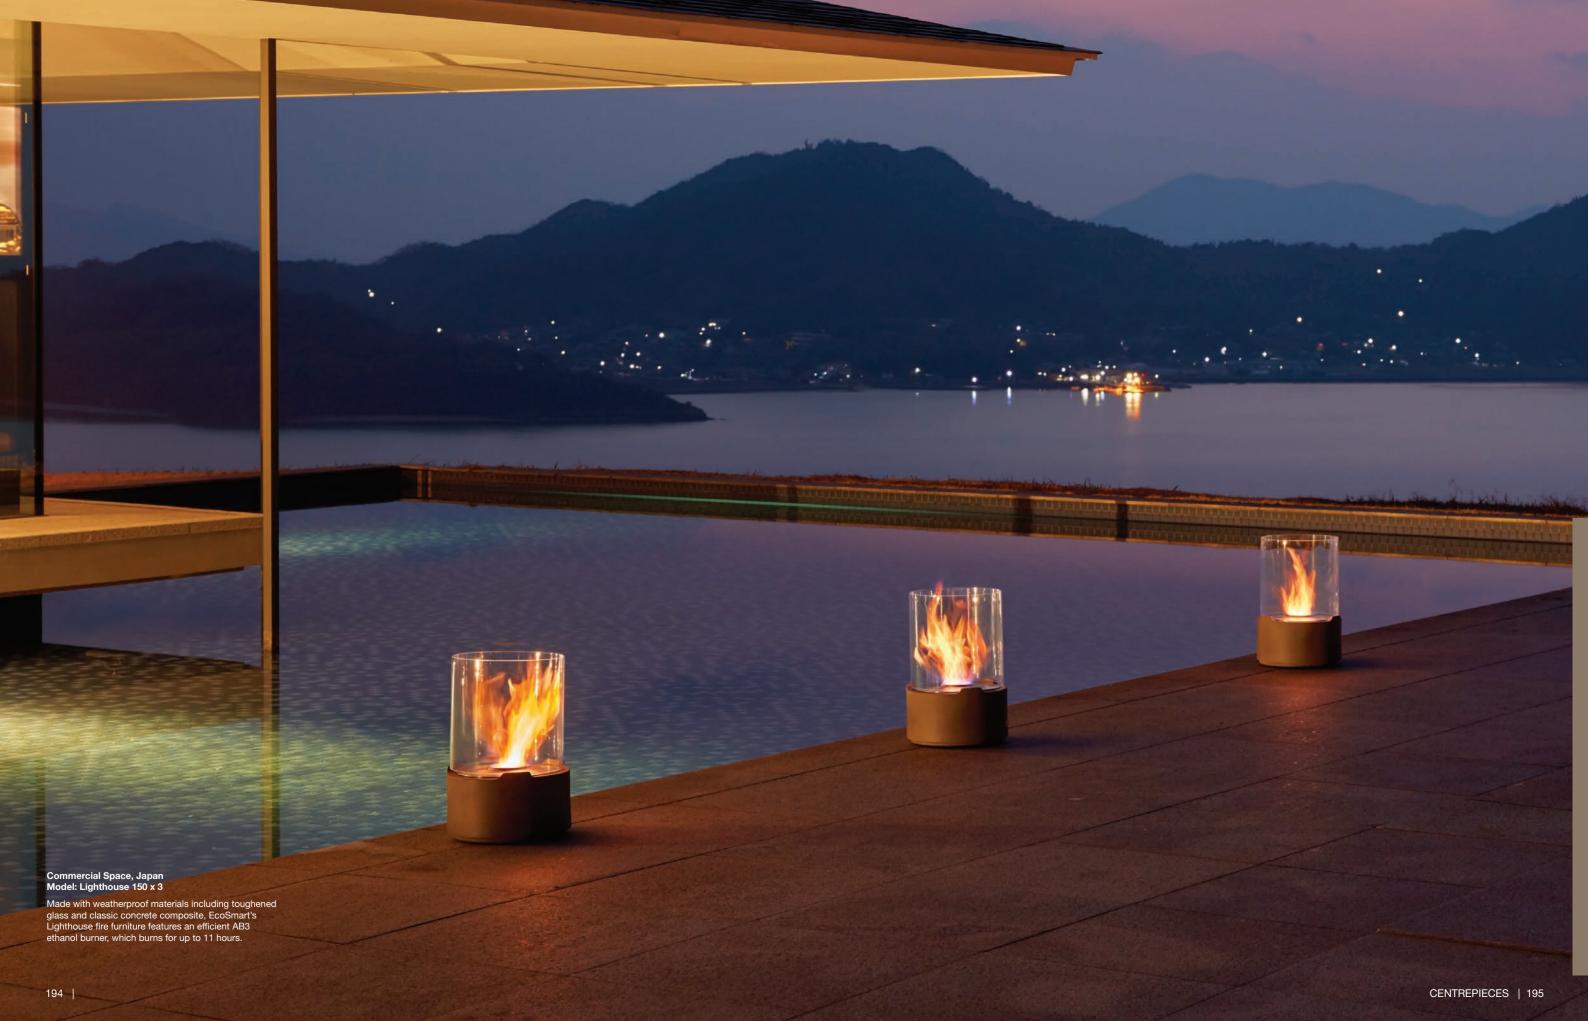

bench at the Amangiri Resort in Utah doesn't detract from the magnificent canyon views.

162 | GRATE INSERTS | 163



















Private Residence, Japan Model: Stix

What looks like stacked campfire sticks is actually a sophisticated piece of fire furniture.

















KimberModern Hotel, Austin Texas USA Model: Mini T

EcoSmart's signature clean lines perfectly complement the design style of this outdoor bar, with Mini T fires providing a chic enhancement to the contemporary aesthetics.



Private Residence, Sydney Australia Model: Mini T x 2

EcoSmart's Mini T is a stainless steel and glass fire feature perfect for outdoor entertaining, used either as accents for garden landscapes or as functional lighting along pathways and step areas.

186 | CENTREPIECES | 187



























Private Residence, Japan Model: Glow (featuring Cyl)

Sitting side by side in this outdoor patio the large Glow and small Cyl models are a great combination. The absence of restrictive cables or gas connections means these full portable models can be enjoyed virtually anywhere.

























Private Residence, Japan Model: Aspect

Clean lines define Aspect's simple and stylish rectangular-shaped fireplace, with a clear focus on enhancing the minimalist decor and earthy tones.



Private Residence, USA Model: Aspect

Powered by clean burning e-NRG bioethanol fuel, EcoSmart's indoor fire solutions provide a beautifully vibrant orange flame that's free from the mess and soot associated with traditional fireplaces.









Custom upholstered in leather the Cube is tra