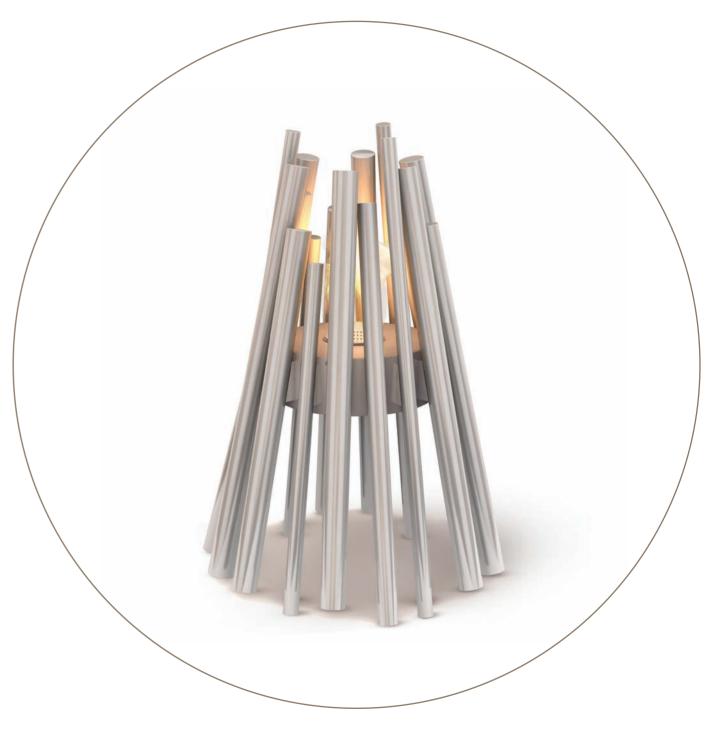

162 | GRATE INSERTS | 163

Private Residence, Japan Model: Stix

What looks like stacked campfire sticks is actually a sophisticated piece of fire furniture.

KimberModern Hotel, Austin Texas USA Model: Mini T