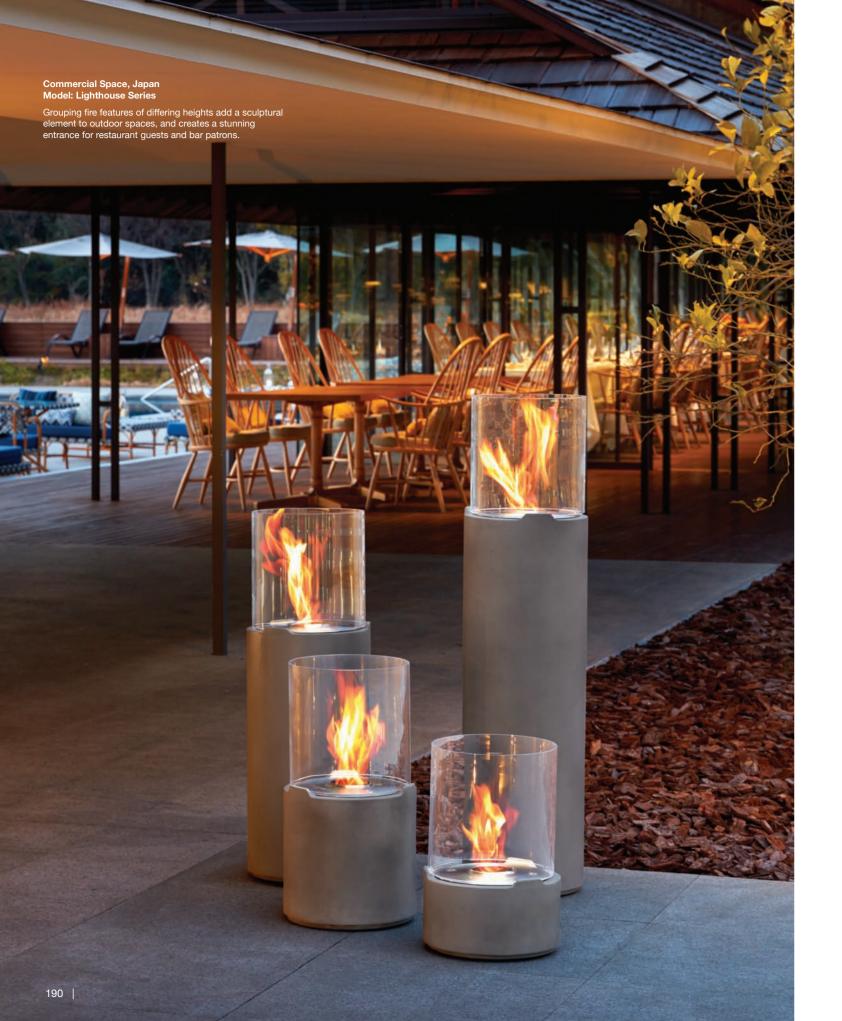

## Centrepieces

Freestanding pieces of fire furniture that bring versatility to indoor and outdoor living - and create an instant talking point. Available in a variety of shapes and sizes, they blend seamlessly as a decorative accent or a functional piece of fire furniture.

Enrich the contemporary aesthetics of today's residential and commercial environments with a relocatable piece of fire furniture. With no installation or building works required, simply unpack, put the fireplace into position, and off you go.