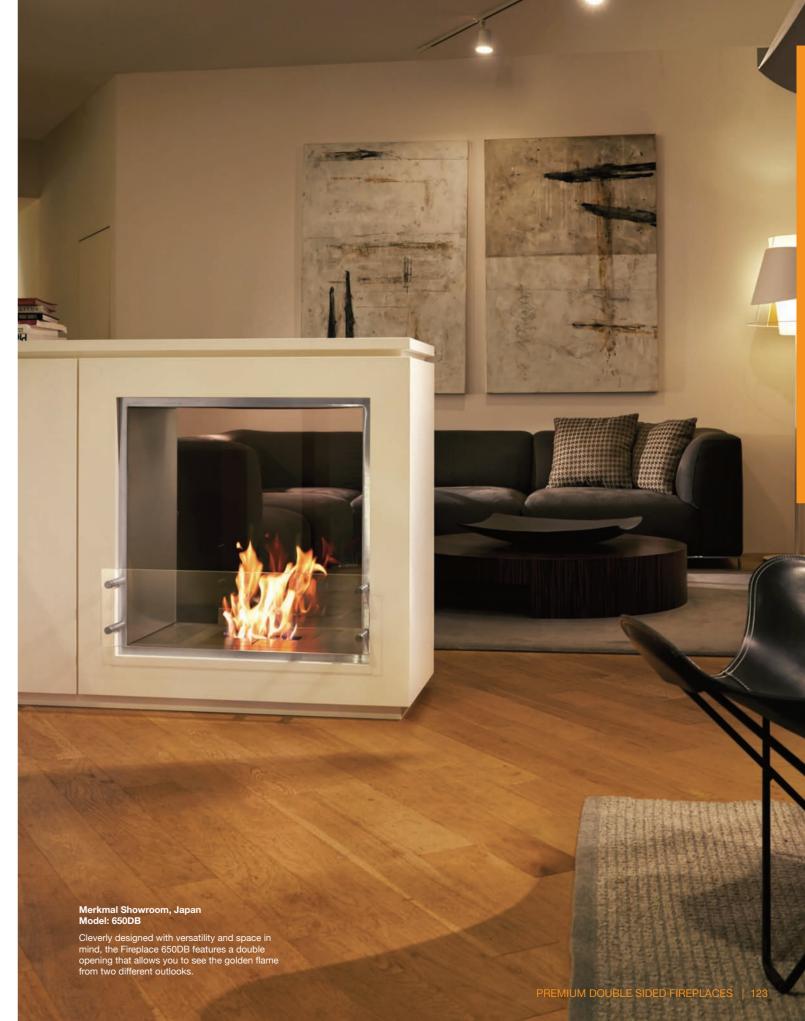

## Nozomi Views, Japan Model: 800DB

Providing welcoming warmth for ski resort guests, EcoSmart's double-sided fireplace creates an energy efficient heating solution for eco-conscious accommodation providers.