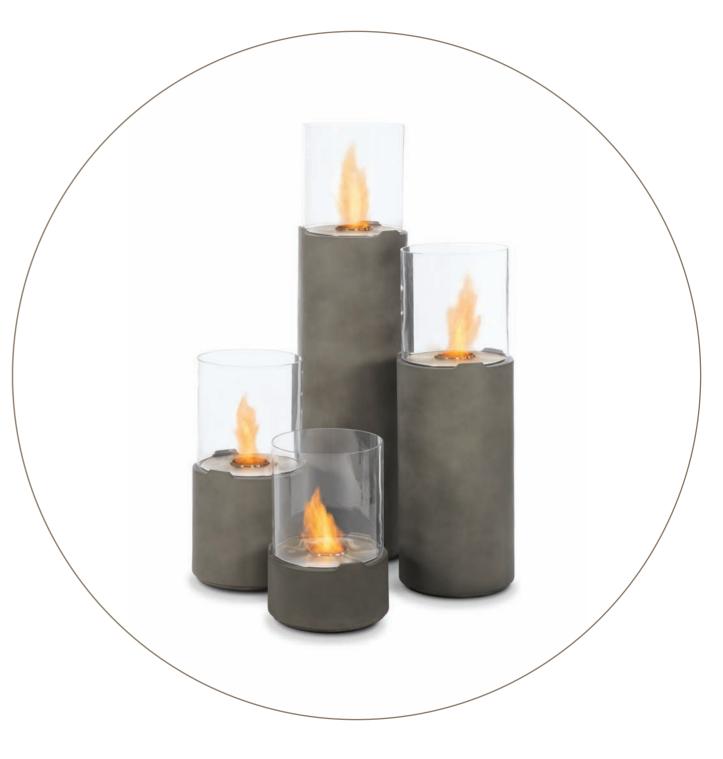

EcoSmart's Mini T is a stainless steel and glass fire feature perfect for outdoor entertaining, used either as accents for garden landscapes or as functional lighting along pathways and step areas.

186 | CENTREPIECES | 187

Private Residence, Japan Model: Glow (featuring Cyl)

Sitting side by side in this outdoor patio the large Glow and small Cyl models are a great combination. The absence of restrictive cables or gas connections means these full portable models can be enjoyed virtually anywhere.