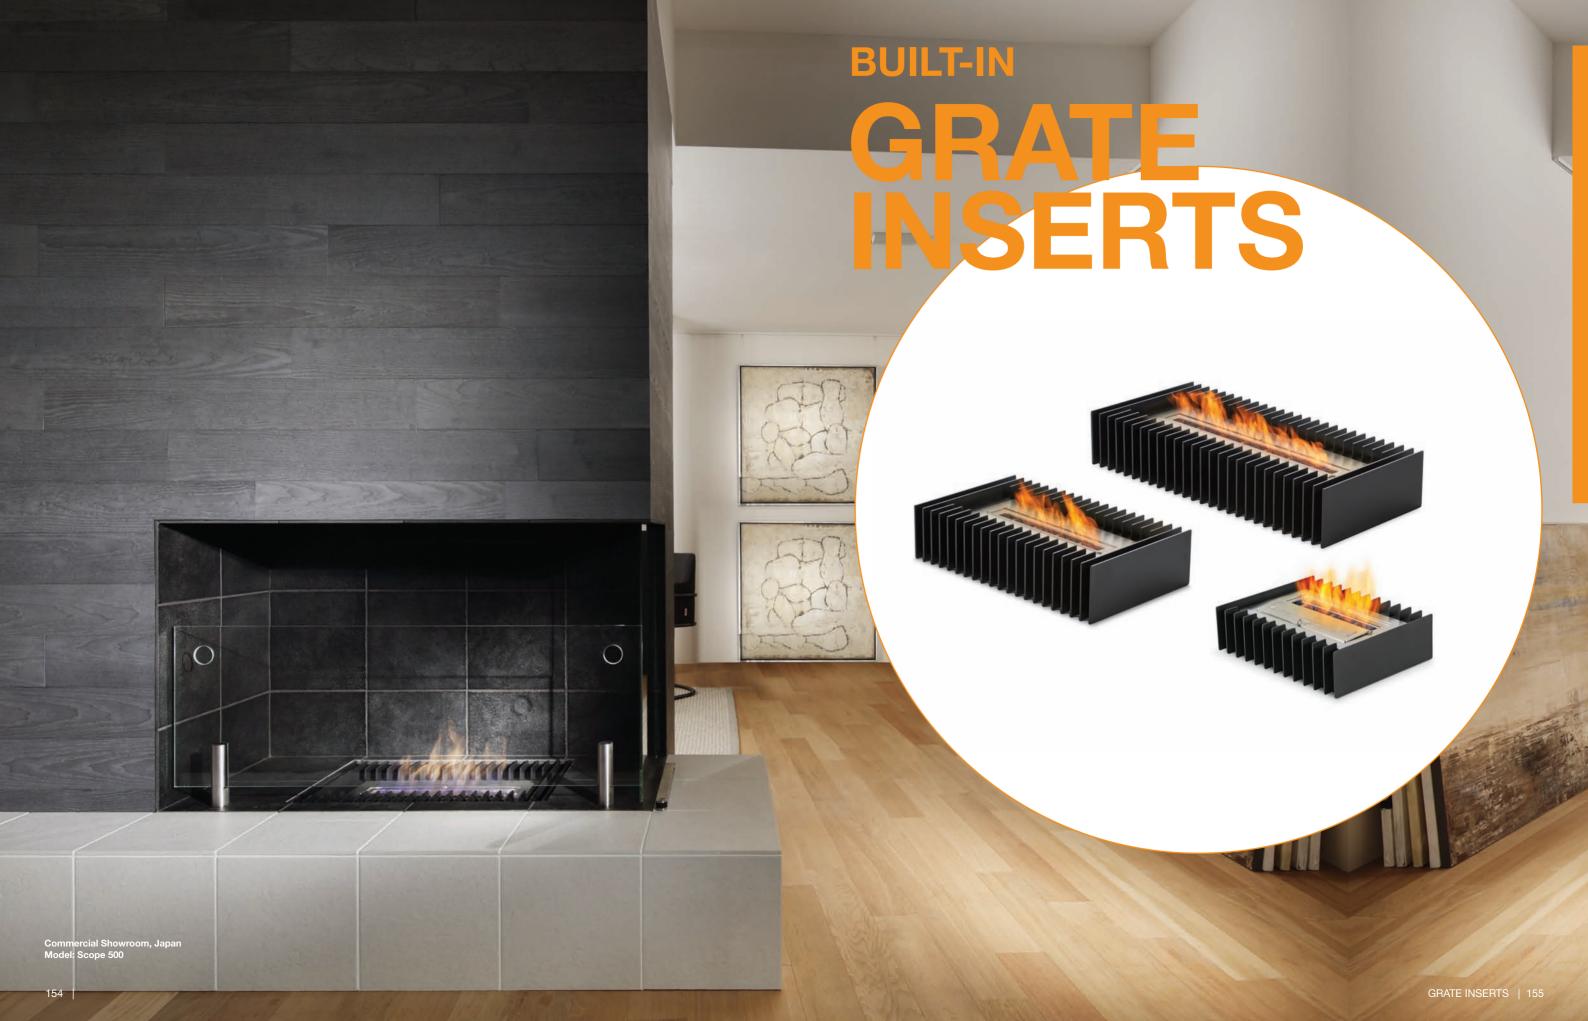

## **Grate Inserts**

Transform traditional wood hearths into contemporary, eco-friendly ethanol fires - without the fuss.

152 | FLEX FIREPLACE SERIES | 153

Private Residence, Australia Model: Scope 700

EcoSmart's clean-burning bioethanol fuel ensures valuable artworks are free from the damaging effects of soot, smoke and ash.

Private Residence, Japan Model: Scope 700

Sharp, clean lines and seamless integration are the hallmarks of modern architecture – and EcoSmart Fire.

158 | GRATE INSERTS | 159

BlackStump, Sydney Australia Model: Custom Grate