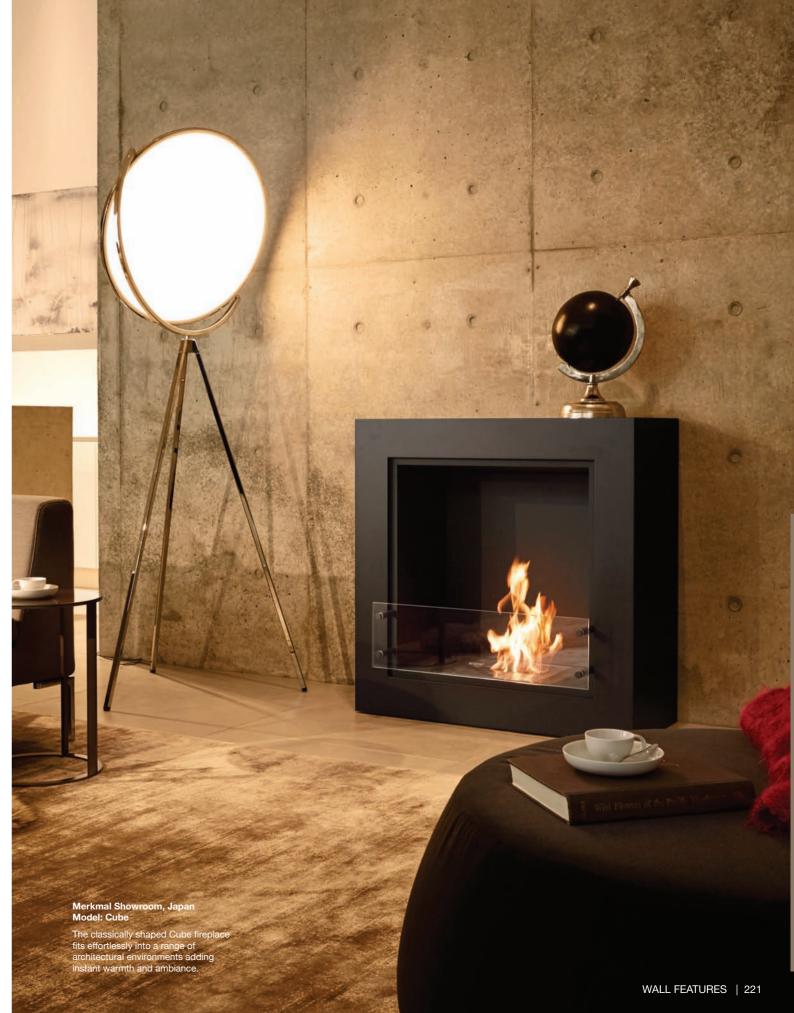

Powered by clean burning e-NRG bioethanol fuel, EcoSmart's indoor fire solutions provide a beautifully vibrant orange flame that's free from the mess and soot associated with traditional fireplaces.

Custom upholstered in leather the Cube is transformed in this residential home.