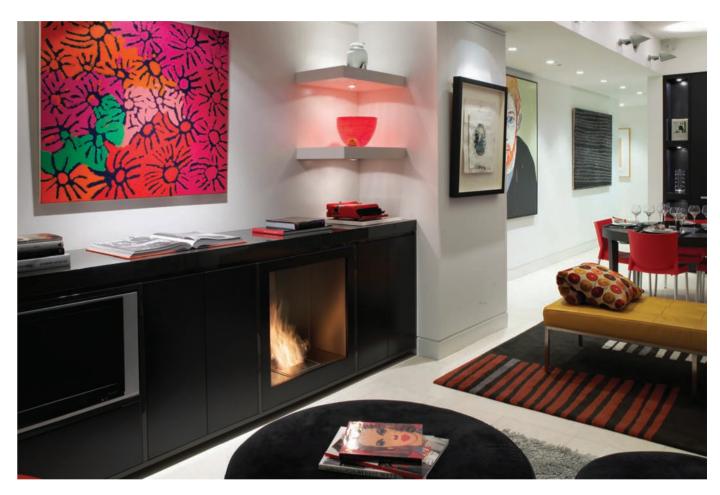

r Jason Hodges fondly remembers sitting around an open fire as a child. Today Jason loves working with EcoSmart Fire to set the scene for many of his landscape designs.





"It allowed us to use fire within close proximity to water. The clean, modern shapes created flexibility when designing and allowed us to incorporate the



Fabric Ten, UK

Where water and fire meet: UK design team Fabric Ten showcase a stunning water feature incorporating the EcoSmart AB8 Burner.























Southern Ocean Lodge, Kangaroo Island Australia Model: 650SS

The ability to integrate the streamlined design of the Fireplace 650SS into a contemporary space was the key factor in choosing EcoSmart Fire for the award-winning Southern Ocean Lodge.



Read more about this case study at ecosmartfire.com



Private Residence, Sydney Australia Model: 650SS

The vibrancy of colour and flame combine perfectly to enhance existing interiors.

98 | PREMIUM SINGLE SIDED FIREPLACES | 99 "We used to work mainly with traditional fireplaces, but the flexibility of a flue-less fireplace is very appealing when it comes to



Celebrity Chef's Kitchen, Australia Model: 650SS

A stainless steel EcoSmart Fireplace cleverly incorporated into a Corian island bench in celebrity chef Guy Grossi's kitchen provides ambiance to both the kitchen and adjoining living and dining spaces.















Vapiano, UK Model: 1200SS (Featuring: Echo Fixing accessory)

EcoSmart's famous flickering flame creates an inviting atmosphere in this world-renowned Vapiano restaurant, which is recognised for its delicious wood fired