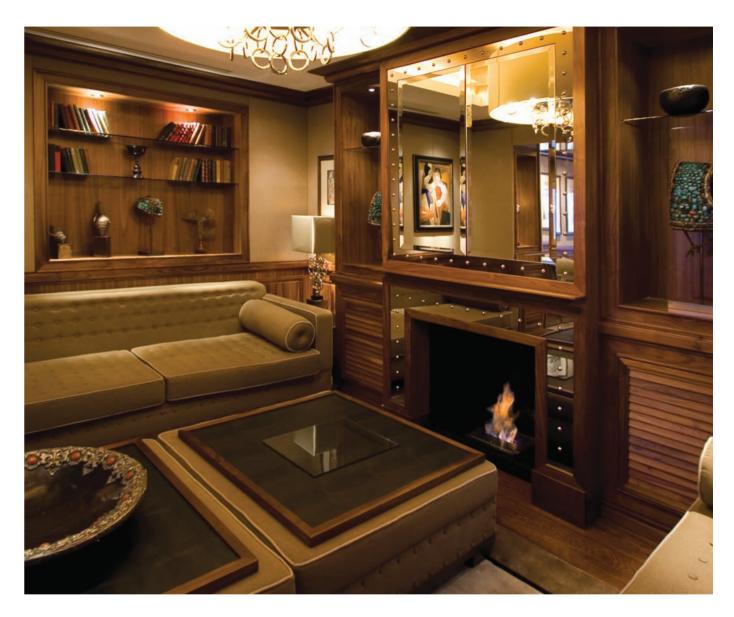

6 | ECOSMARTFIRE.COM | 7

"The fireplace is the center element of the lounge, creating a focal point that divides the seating groups. It's the feature that can be seen from all areas of the space and enhances the warmth of the walnut panelled room."

MEAGHAN WREN, MEYER DAVIS STUDIO