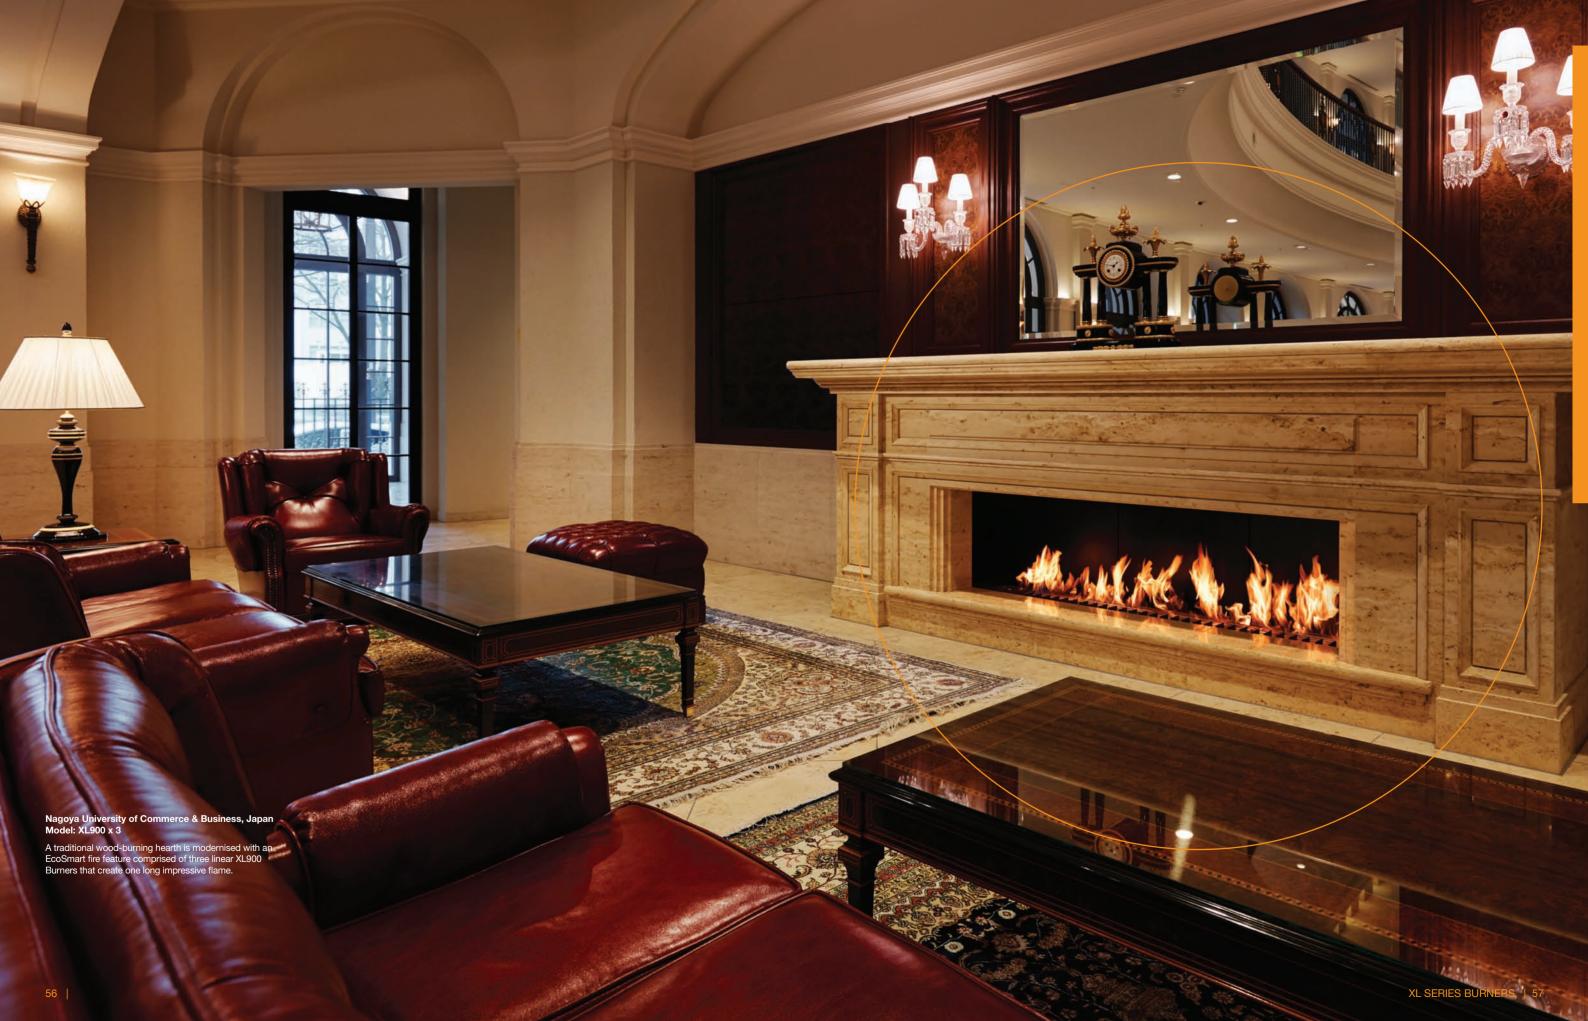

26 | XL SERIES BURNERS | 27

Keio Plaza Hotel, Japan Model: XL900

Located in Shinjuku, in the very heart of the Tokyo metropolis, this Japanese hotel is known for its architectural design, streamlined facilities and world-class style – the same qualities that can be found in EcoSmart's XL900 fire feature.