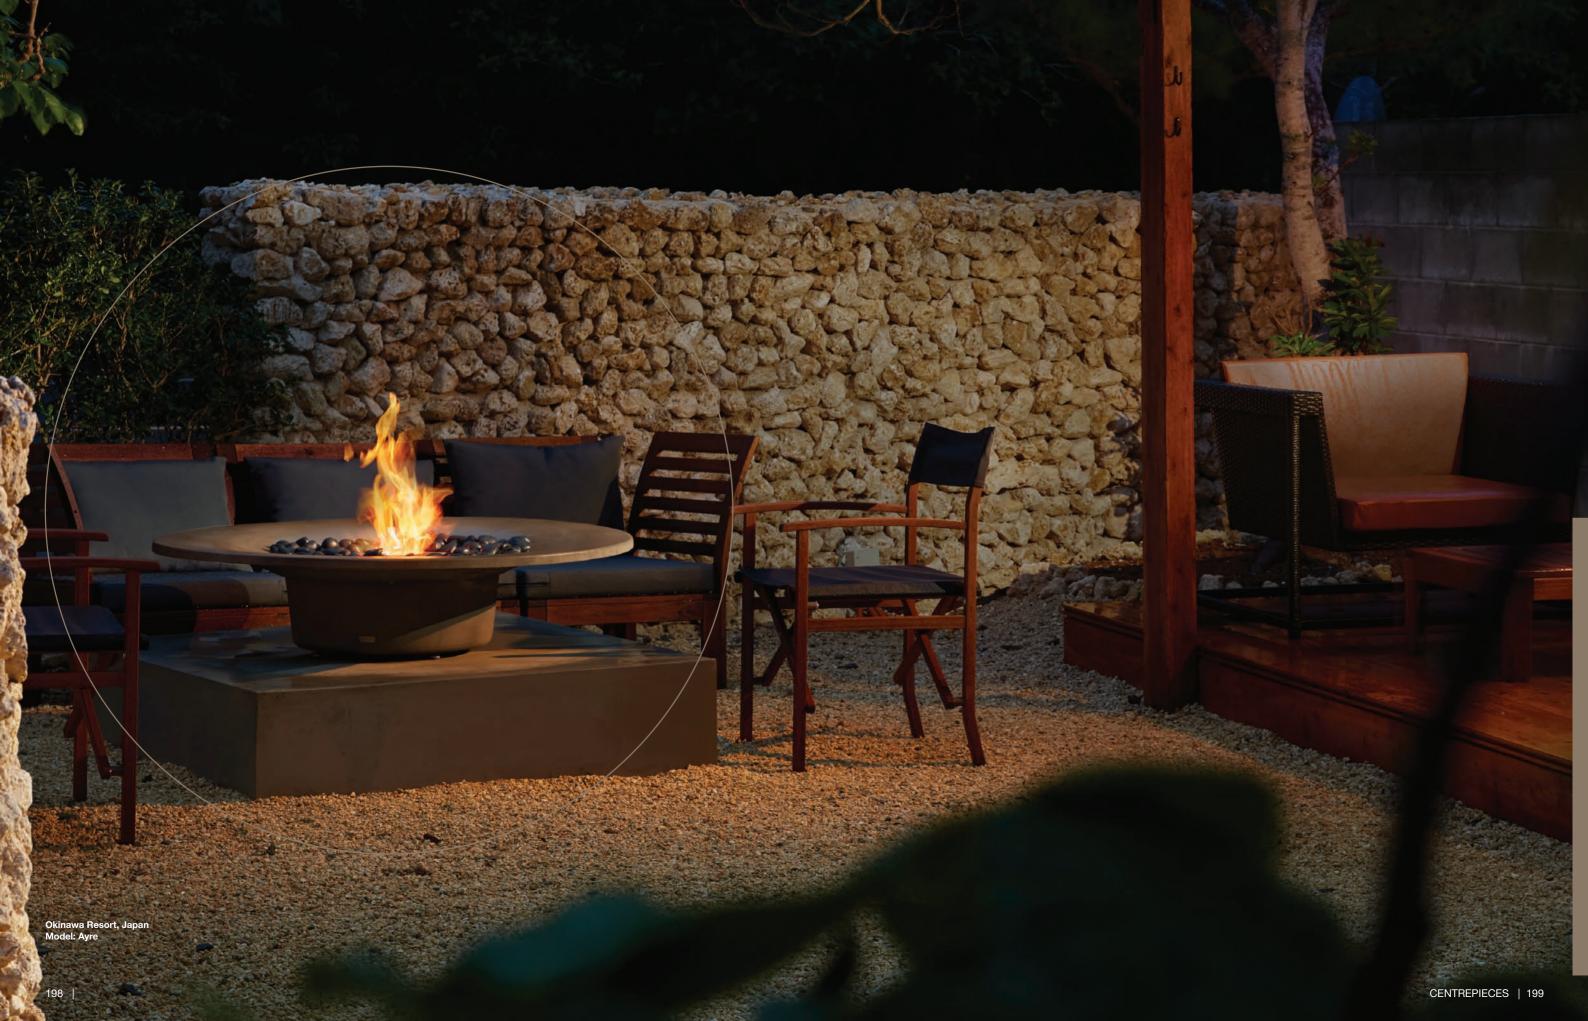

at the Amangiri Resort in Utah doesn't detract from the magnificent canyon views.

162 | GRATE INSERTS | 163



















Private Residence, Japan Model: Stix

What looks like stacked campfire sticks is actually a sophisticated piece of fire furniture.

















KimberModern Hotel, Austin Texas USA Model: Mini T

EcoSmart's signature clean lines perfectly complement the design style of this outdoor bar, with Mini T fires providing a chic enhancement to the contemporary aesthetics.



Private Residence, Sydney Australia Model: Mini T x 2

EcoSmart's Mini T is a stainless steel and glass fire feature perfect for outdoor entertaining, used either as accents for garden landscapes or as functional lighting along pathways and step areas.

186 | CENTREPIECES | 187



























Private Residence, Japan Model: Glow (featuring Cyl)

Sitting side by side in this outdoor patio the large Glow and small Cyl models are a great combination. The absence of restrictive cables or gas connections means these full portable models can be enjoyed virtually anywhere.

























Private Residence, Japan Model: Aspect

Clean lines define Aspect's simple and stylish rectangular-shaped fireplace, with a clear focus on enhancing the minimalist decor and earthy tones.



Private Residence, USA Model: Aspect

Powered by clean burning e-NRG bioethanol fuel, EcoSmart's indoor fire solutions provide a beautifully vibrant orange flame that's free from the mess and soot associated with traditional fireplaces.









Custom upholstered in leather the Cube is transform