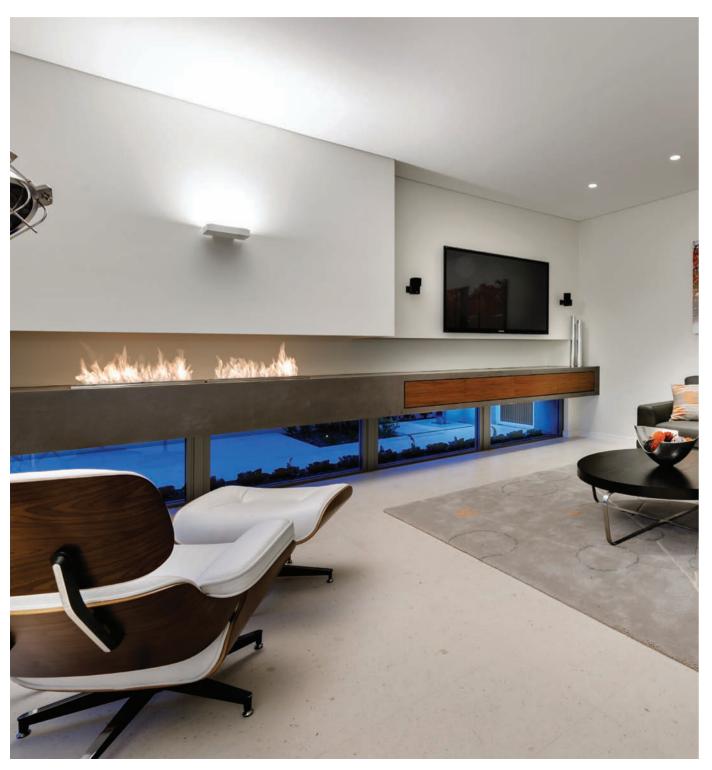

eplace without compromising the view to the flame.

6 | ECOSMARTFIRE.COM | 7







"The fireplace is the center element of the lounge, creating a focal point that divides the seating groups. It's the feature that can be seen from all areas of the space and enhances the warmth of the walnut panelled room."

MEAGHAN WREN, MEYER DAVIS STUDIO

# AKA Hotel, New York USA

The intimate a.lounge artfully complements the traditional warmth of New York's AKA Sutton Place with a relaxing yet of-the-moment ambiance. Numerous cozy seating areas, a spectacular marble bar and open fireplace created



# Floreat Residence, Perth Australia Model: XL900 x 2

Pairing multiple burners creates an elongated flame that provides a visual counterbalance to particularly large spaces and rooms with high ceilings.



# Churchlands Residence, Perth Australia Model: XL900

At the centre of this custom built home is a fire design that inspires and encourages family gathering without a TV in sight.



4 | XL SERIES BURNERS | 15



"The fire needed to offer both visual and physical comfort so patrons can sit around the fire pit

Hospitality creates an ideal environment for guests, and accounts for how the food, drink and aesthetics shape mood. In this case, EcoSmart's atmospheric fire feature further enhances the restaurant's reputation as a "gathering place that celebrates the region's finest."

Read more about this case study at ecosmartfire.com

Junction Moama, Victoria Australia

Model: XL500 x 3



"We also look at longevity and durability of the product. I started looking at all the specifications f