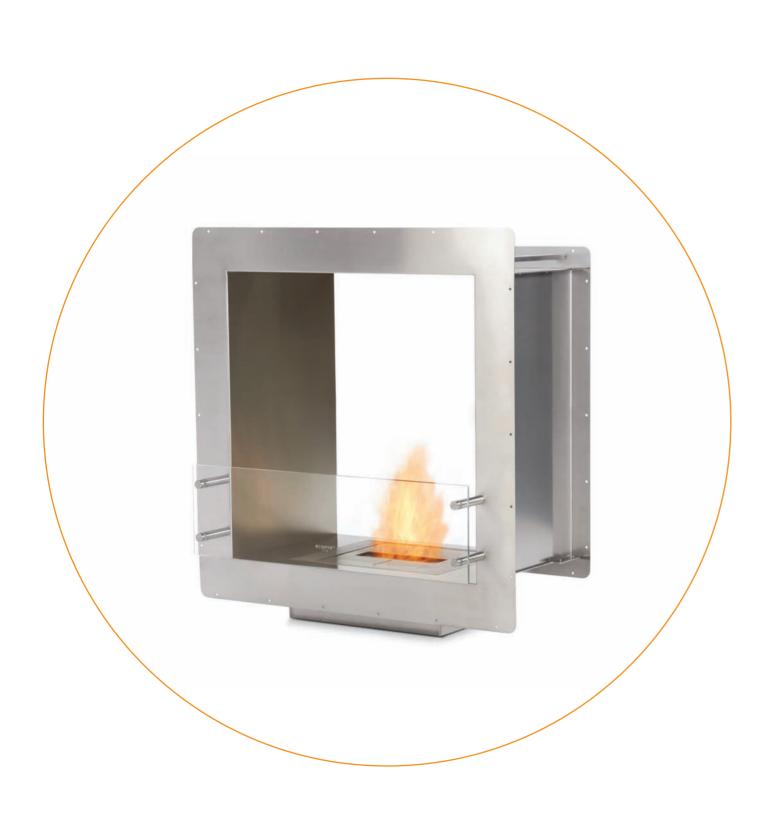

del: 1200SS

The W hotels are known across the world for their contemporary architecture and modern chic decor, which in this case is enhanced by a clean-burning EcoSmart Fire.

PREMIUM SINGLE SIDED FIREPLACES | 113 112 |



Private Residence, USA Model: 1200SS

EcoSmart's zero clearance fireplace designs can be placed directly against combustible materials like wood, walls or panelling – including the television.



Park Lane, London UK Model: 1200SS

EcoSmart's design simplicity and visual appeal can suit the most intimate of spaces.

114 | PREMIUM SINGLE SIDED FIREPLACES | 115





Chalet Courchevel, France Model: 1700SS

An EcoSmart Fire solution provides warmth and atmosphere to guests staying at this luxury ski resort in the French Alps.



118 | PREMIUM SINGLE SIDED FIREPLACES |









W Residence, Hollywood USA Model: 650DB

Creating a stylish segue between two different living spaces, EcoSmart's 650DB Fireplace has a full glass panel on the rear and a partial screen and a front Wind Screen Static on the front.



Equilibrium Bar, Sydney Australia Model: 650DB

The Equilibrium Bar in Sydney's World Square features cosy, traditionally-inspired lounge areas with see-through open fireplaces.

124 | PREMIUM DOUBLE SIDED FIREPLACES | 125

"Many companies make functional items and many companies can conceptualise cutting-edge design: marrying the two in a way that makes sense, however, is rare. EcoSmart Fire definitely shares that same sensibility."

New York Loft, USA Model: 900DB

New York designer Frank Carfaro has always had a passion for beautiful design and crafts