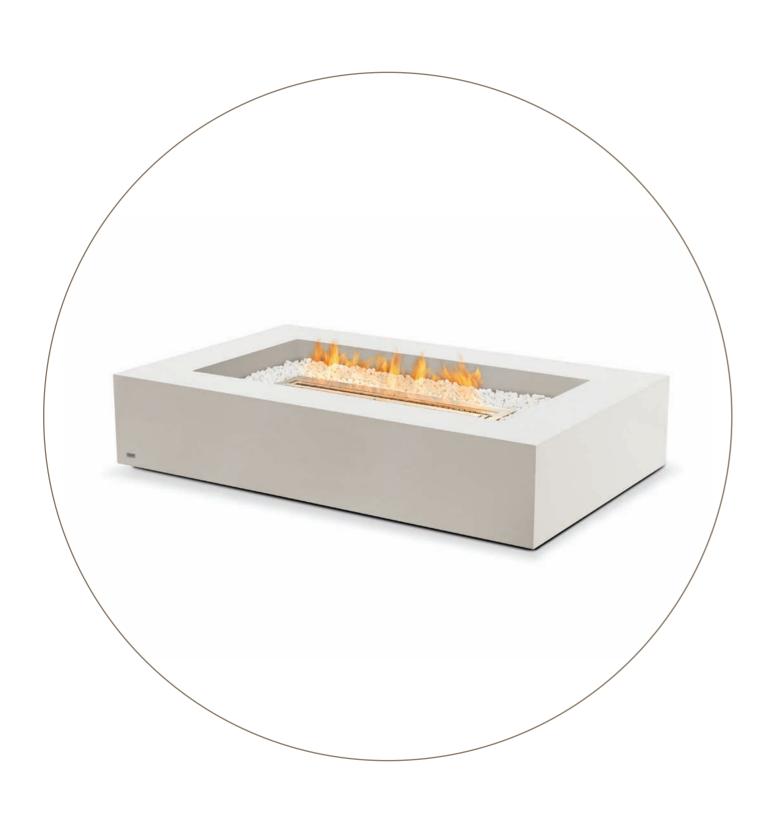

rks are free from the damaging effects of soot, smoke and ash.



Private Residence, Japan Model: Scope 700

Sharp, clean lines and seamless integration are the hallmarks of modern architecture – and EcoSmart Fire.

158 | GRATE INSERTS | 159





BlackStump, Sydney Australia Model: Custom Grate

A customised grate inserted into a specially made plinth creates a distinctive focal point in an Australian steakhouse restaurant.



Amangiri Resort, Utah USA Model: Custom Grate

EcoSmart's Custom Grate seamlessly installed in a bench at the Amangiri Resort in Utah doesn't detract from the magnificent canyon views.

162 | GRATE INSERTS | 163



















Private Residence, Japan Model: Stix

What looks like stacked campfire sticks is actually a sophisticated piece of fire furniture.

















KimberModern Hotel, Austin Texas USA Model: Mini T

EcoSmart's signature clean lines perfectly complement the design style of this outdoor bar, with Mini T fires providing a chic enhancement to the contemporary aesthetics.



Private Residence, Sydney Australia Model: Mini T x 2

EcoSmart's Mini T is a stainless steel and glass fire feature perfect for outdoor entertaining, used either as accents for garden landscapes or as functional lighting along pathways and step areas.

186 | CENTREPIECES | 187



























Private Residence, Japan Model: Glow (featuring Cyl)

Sitting side by side in this outdoor patio the large Glow and small Cyl models are a great combination. The absence of restrictive cables or gas connections means these full portable models can be enjoyed