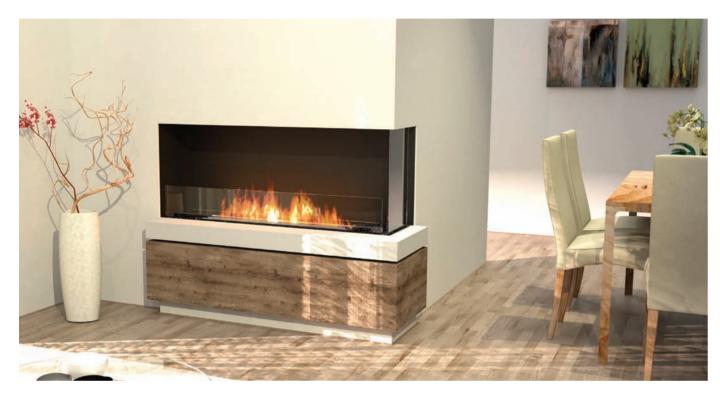

Model: FLEX68BY.BXL (Featuring: Decorative Steel Logs)

Bay Fireplaces provide an alluring focal point when viewed from multiple vantage points.

148 | FLEX FIREPLACE SERIES | 149

Model: FLEX50RC

Make better use of an available corner setting in your floorplan with an easy to install Corner Fireplace.