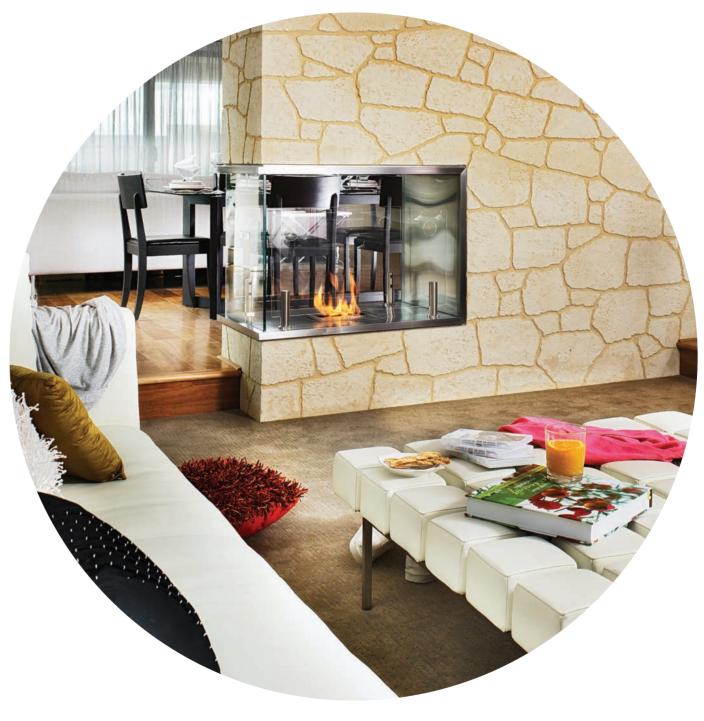

Wyndham Grand Hotel, London UK Model: BK5

A five-star all-suite hotel in London is setting a new benchmark in luxury accommodation - with EcoSmart Fire providing distinct focal points.

Read more about this case study at ecosmartfire.com