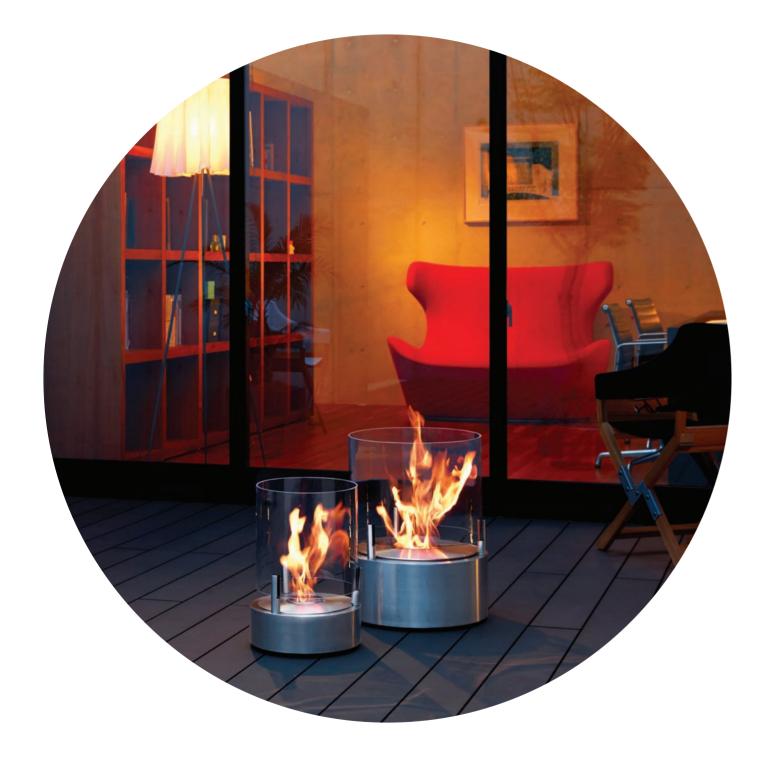

## Centrepieces

Freestanding pieces of fire furniture that bring versatility to indoor and outdoor living - and create an instant talking point. Available in a variety of shapes and sizes, they blend seamlessly as a decorative accent or a functional piece of fire furniture.

Enrich the contemporary aesthetics of today's residential and commercial environments with a relocatable piece of fire furniture. With no installation or building works required, simply unpack, put the fireplace into position, and off you go.