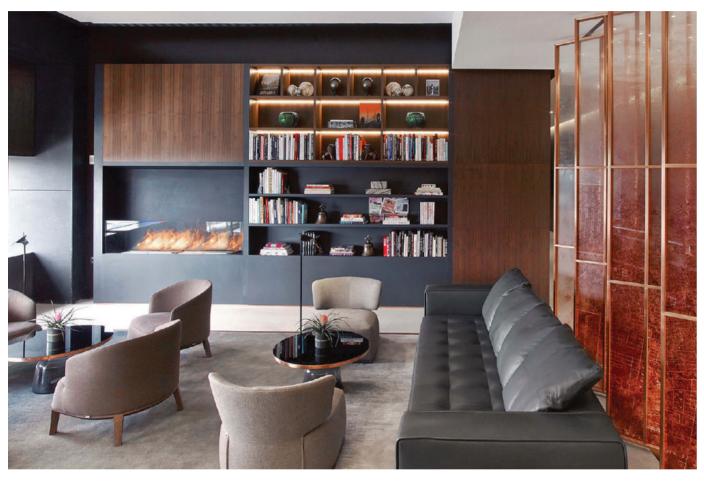

look at longevity and durability of the product. I started looking at all the specifications for EcoSmart and that formed



Hillside Residence, Beverly Hills USA Model: XL900 x 3

Beach House Design and Development was engaged to construct a combination fireplace and AV cabinet within a space made up of 12" poured-in-place concrete walls and a rooftop pool above – with absolutely no way to vent the fireplace.

Enter EcoSmart Fire.









Toca Madera, USA Model: XS340 x 2

Located in a Los Angeles restaurant "conceived around a communal dining philosophy", EcoSmart's twin bioethanol burners create a captivating see-through effect between eating and entertainment spaces. Enhancing Hollywood's latest hotspot is a series of flickering flames that work well with the earthy colour tones.





St Regis Hotel, Istanbul Turkey Model: XL500 x 2 Opposite Page: XL900 x 3

Istanbul's modernist Art Deco-influenced St. Regis uses EcoSmart's stunning fire feature in its Petit "O" Bar (above), which offers a formal setup during the day before transforming into a relaxed lounge area when the sun goes down.

Located next door is the hotel lobby (right), which greets guests with a wall of flickering flame courtesy of three XL900 Burners. EcoSmart's longest linear burner creates a stunning horizontal piece of architecture when grouped for maximum effect.





26 | XL SERIES BURNERS | 27









Keio Plaza Hotel, Japan Model: XL900

Located in Shinjuku, in the very heart of the Tokyo metropolis, this Japanese hotel is known for its architectural design, streamlined facilities and world-clas