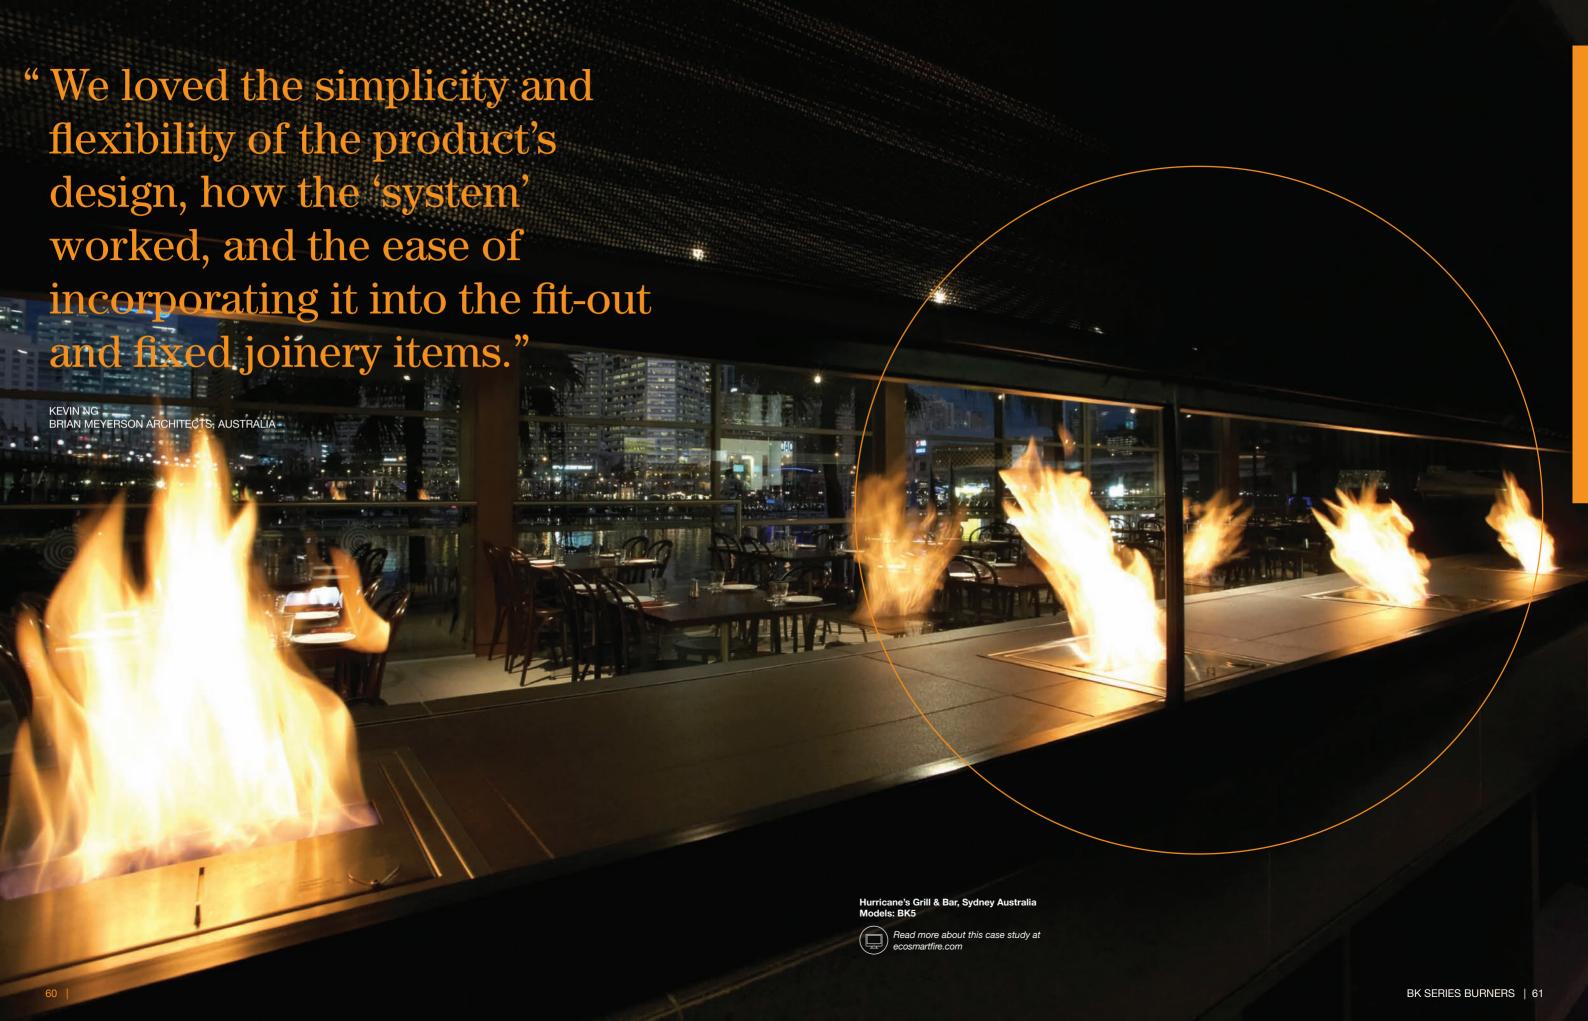

May Fair Bar, London UK Model: BK5 x 3

Breathing new life into an old fireplace at the acclaimed May Fair Bar in London has been easily achieved with a series of BK5 EcoSmart Burners.

Read more about this case study at ecosmartfire.com