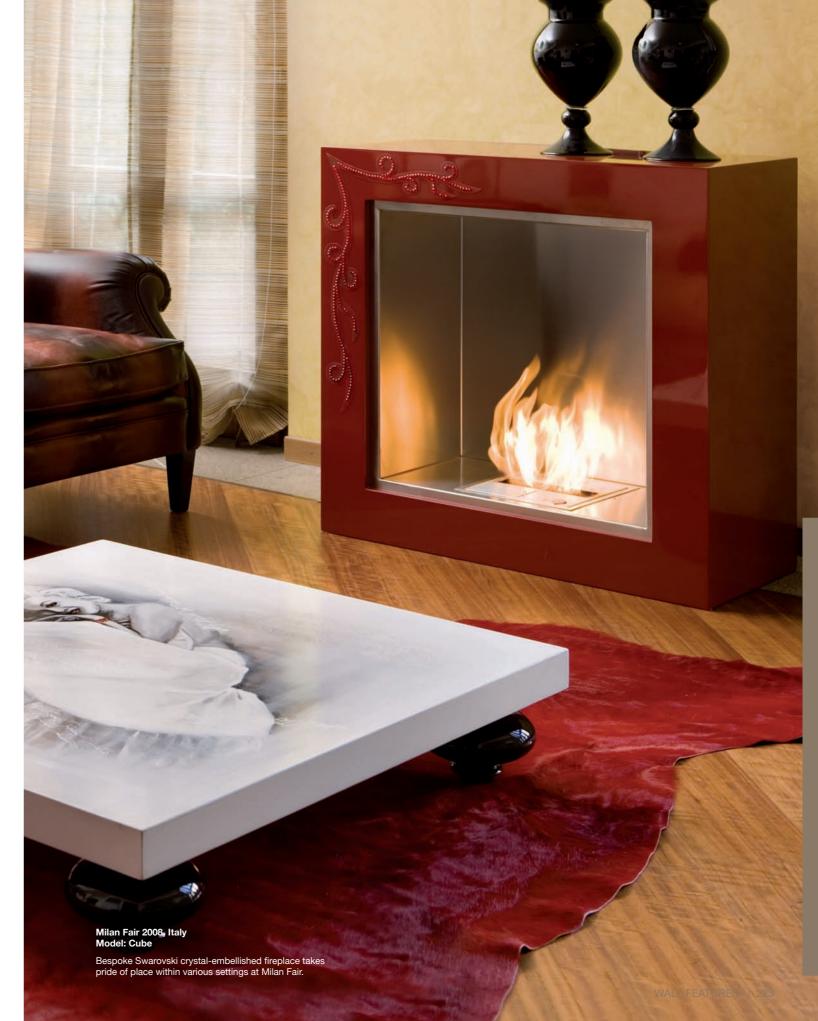

an Model: Glow (featuring Cyl)

Sitting side by side in this outdoor patio the large Glow and small Cyl models are a great combination. The absence of restrictive cables or gas connections means these full portable models can be enjoyed virtually anywhere.

























Private Residence, Japan Model: Aspect

Clean lines define Aspect's simple and stylish rectangular-shaped fireplace, with a clear focus on enhancing the minimalist decor and earthy tones.



Private Residence, USA Model: Aspect

Powered by clean burning e-NRG bioethanol fuel, EcoSmart's indoor fire solutions provide a beautifully vibrant orange flame that's free from the mess and soot associated with traditional fireplaces.









Custom upholstered in leather the Cube is transformed in this residential home.



















Private Residence, Japan Model: Ghost

No need for cabling, gas connecting, chimneys or flues provides creative freedom for homeowners and interior designers.



Private Residence, Japan Model: Ghost

Glass surrounds create a disappearing effect when EcoSmart's Ghost fireplace is placed in front of windows, doors and feature walls.



"Fire was incorporated in the interior to add prominence and warmth to the contemporary design. This created a focal point while creating a more welcoming space." LYNDSAY JANSEEN BLUE HERON INTERIOR DESIGN

New American Home, USA Model: Ghost

The reflective glass panels of EcoSmart's Ghost fireplace provides 360-degree views of the



Read more about this case study at









Commercial Space, Japan Model: Igloo



Private Residence, Japa