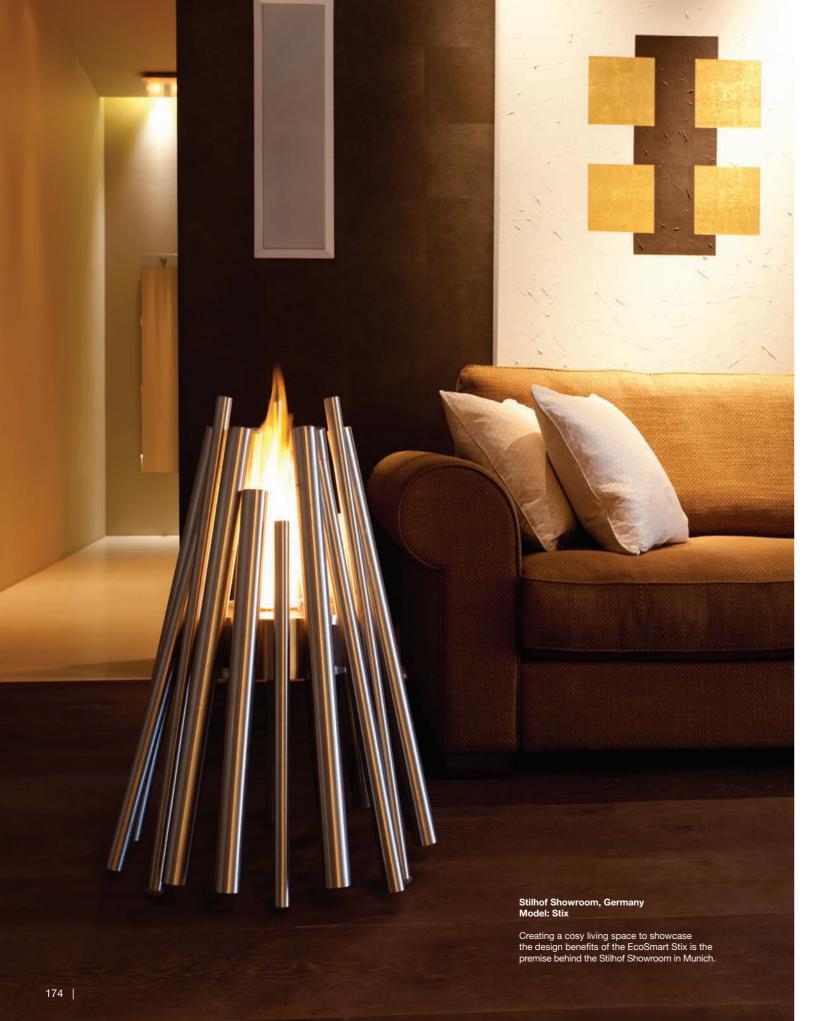

162 | GRATE INSERTS | 163

Private Residence, Japan Model: Stix

What looks like stacked campfire sticks is actually a sophisticated piece of fire furniture.

KimberModern Hotel, Austin Texas USA Model: Mini T