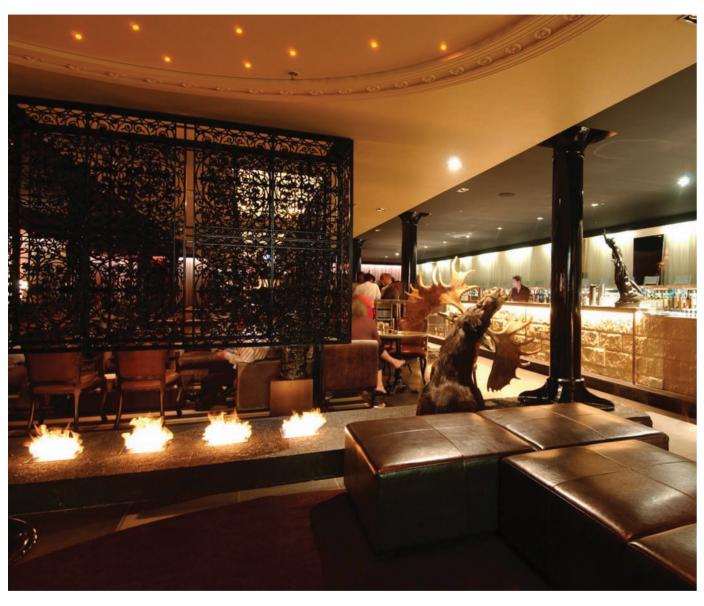

re.com

50 | XL SERIES BURNERS | 51 "I use EcoSmart Fire burners because



Private Residence, California USA Model: XL700 x 2

San Diego custom furniture designer Jamie Huffman has long embraced the element of fire, often incorporating them into his innovative designs.

















Wyndham Grand Hotel, London UK Model: BK5

A five-star all-suite hotel in London is setting a new benchmark in luxury accommodation - with EcoSmart Fire providing distinct focal points.



Read more about this case study at ecosmartfire.com



May Fair Bar, London UK Model: BK5 x 3

Breathing new life into an old fireplace at the acclaimed May Fair Bar in London has been easily achieved with a series of BK5 EcoSmart Burners.



Read more about this case study at ecosmartfire.com

62 BK SERIES BURNERS | 63



The Long Room, Melbourne Australia Model: BK5 x 4

Renowned, opulent Melbourne venue The Long Room is defined by its signature bar and series of EcoSmart Burners set into elongated benches. This results in perfect room dividers and talking points.



St James Boutique Hotel, London UK Model: BK5

Design possibilities are endless when there's no need for a flue or chimney, and the clean burning fuel doesn't emit smoke, soot or ash.

64 | BK SERIES BURNERS | 65









Private Residence, USA Model: BK5

Vintage fireplaces are seeing a resurgence in popularity within the design community and lending their classic shape to clean burning conversions.

Read more about this case study at ecosmartfire.com



Private Residence, Sydney Australia Model: BK5

The combination of fire and water makes