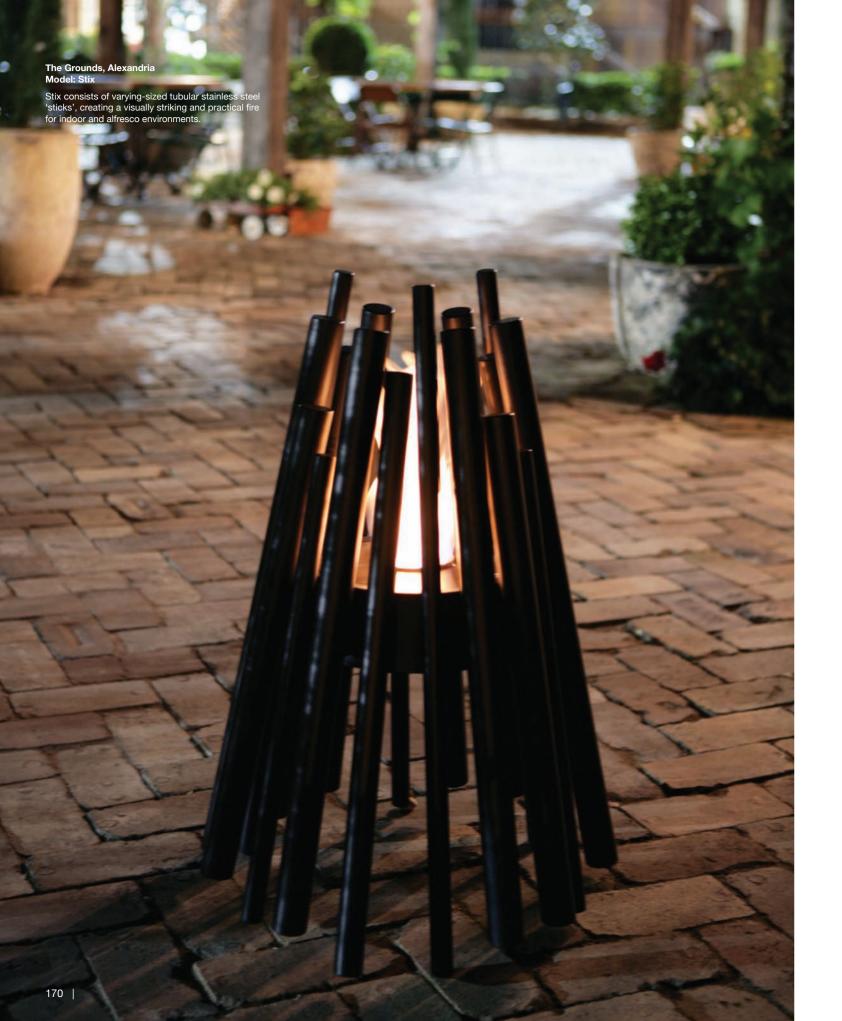

162 | GRATE INSERTS | 163

Private Residence, Japan Model: Stix

What looks like stacked campfire sticks is actually a sophisticated piece of fire furniture.

KimberModern Hotel, Austin Texas USA Model: Mini T