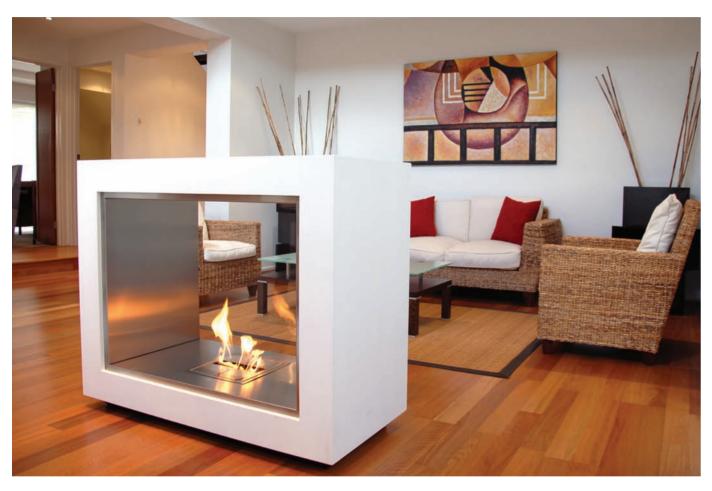

# **FREESTANDING**

Freedom, flexibility and eco-friendly functionality – EcoSmart's freestanding bioethanol fireplaces add warmth, style and ambiance to indoor living and outdoor entertaining spaces.

Cleverly refashioning the traditional fireplace concept into a piece of flexible fire furniture means that you can now enjoy the simple pleasures of an open fire whenever and wherever you want it.

From classic designs to see-through centrepieces, this collection of freestanding fireplaces is defined by its streamlined construction, sophisticated ignition system and sustainable fuel source. Boasting minimalist chic and maximum functionality, EcoSmart's fire solutions create an architectural focal point even when they are not in use.

## Centrepieces

Freestanding pieces of fire furniture that bring versatility to indoor and outdoor living - and create an instant talking point. Available in a variety of shapes and sizes, they blend seamlessly as a decorative accent or a functional piece of fire furniture.

Enrich the contemporary aesthetics of today's residential and commercial environments with a relocatable piece of fire furniture. With no installation or building works required, simply unpack, put the fireplace into position, and off you go.