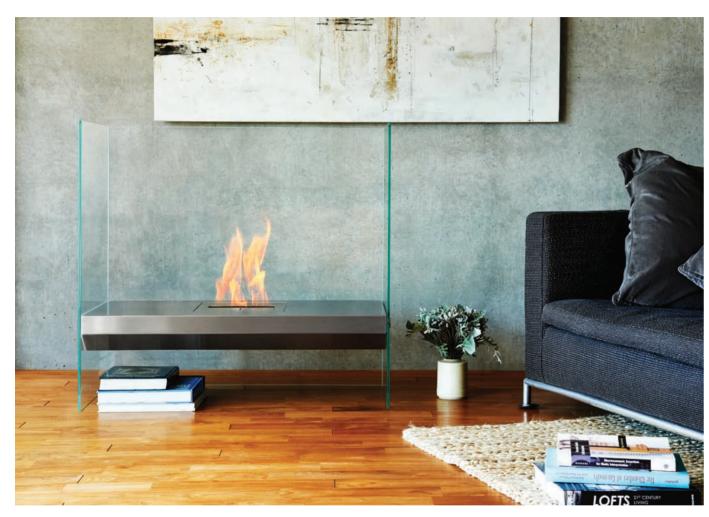

# **FREESTANDING**

Freedom, flexibility and eco-friendly functionality – EcoSmart's freestanding bioethanol fireplaces add warmth, style and ambiance to indoor living and outdoor entertaining spaces.

Cleverly refashioning the traditional fireplace concept into a piece of flexible fire furniture means that you can now enjoy the simple pleasures of an open fire whenever and wherever you want it.

From classic designs to see-through centrepieces, this collection of freestanding fireplaces is defined by its streamlined construction, sophisticated ignition system and sustainable fuel source. Boasting minimalist chic and maximum functionality, EcoSmart's fire solutions create an architectural focal point even when they are not in use.