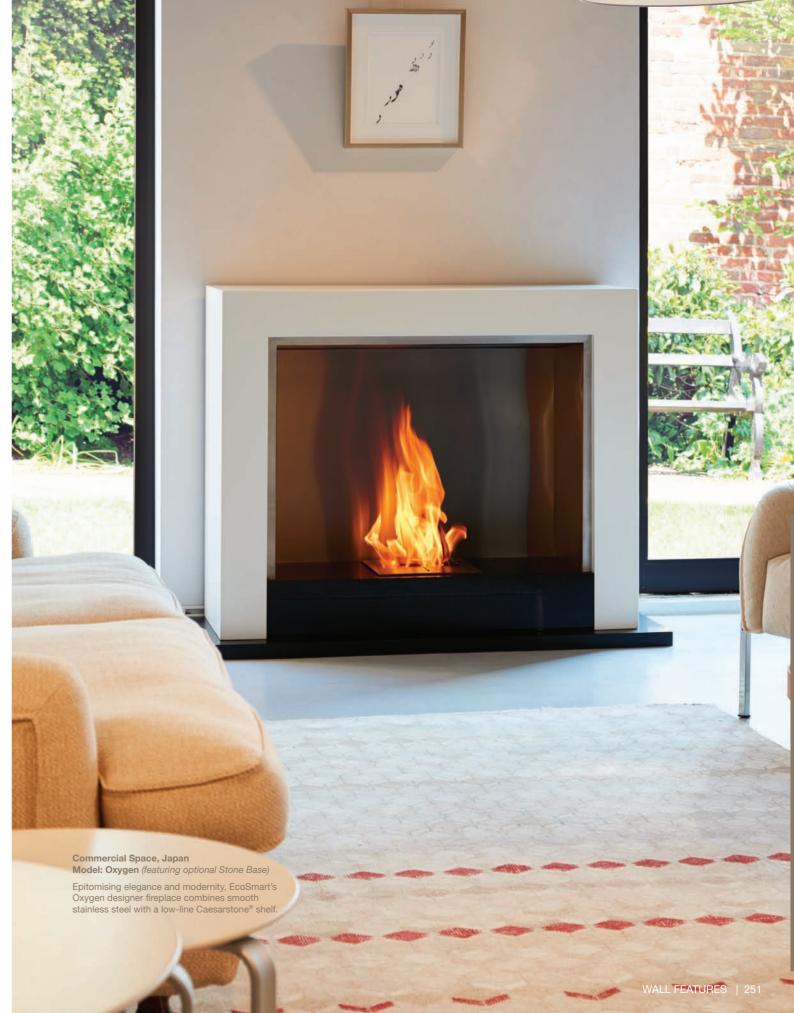

Commercial Space, Japan Accessories: Plasma Fire Screen & Stone Base Model: Oxygen

Featuring elegant circular handles and classic stainless steel feet, the Plasma Fire Screen provides additional safety and stability to your EcoSmart fireplace.