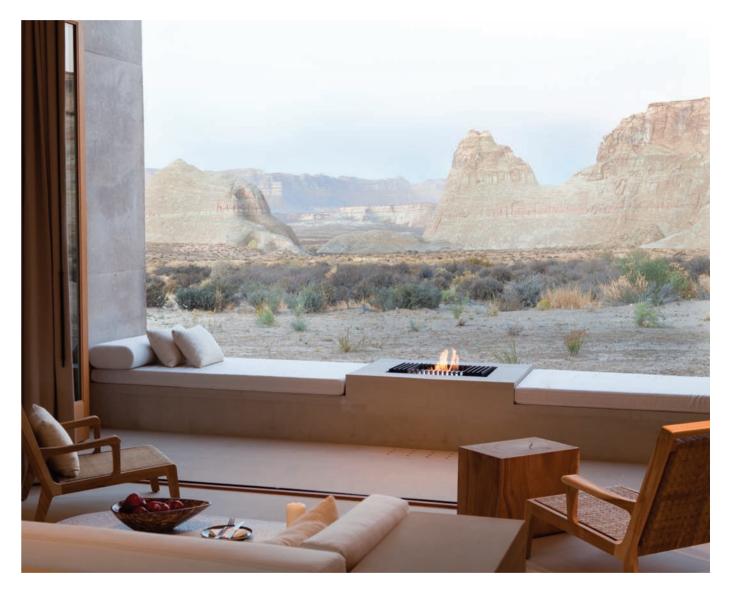

A customised grate inserted into a specially made plinth creates a distinctive focal point in an Australian steakhouse restaurant.

Amangiri Resort, Utah USA Model: Custom Grate

EcoSmart's Custom Grate seamlessly installed in a bench at the Amangiri Resort in Utah doesn't detract from the magnificent canyon views.