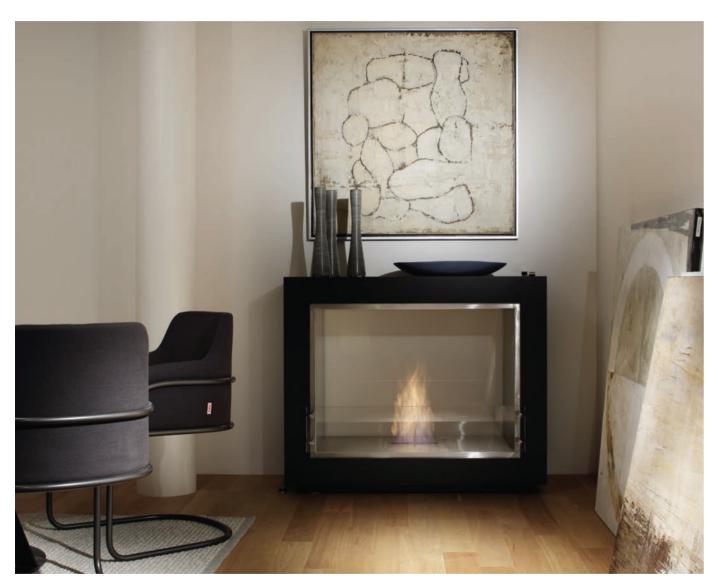

## **Ultimate Fire Design Flexibility**

With the uniquely versatile EcoSmart Fire, you have the building block to help bring your design to life.

Because bioethanol is clean burning, EcoSmart Fire models do not need a chimney or a flue, or a utility connection – offering the ultimate in fire design simplicity and flexibility.

# **BUILT-IN**

Elegantly designed and robustly constructed, EcoSmart's bespoke built-in fireplaces add a dramatic showpiece to residential and commercial premises.

Offering optimum heat output, flame enhancement and safety, their high quality, stainless steel and toughened glass construction complements a wide range of building materials and finishes.

Free from traditional installation restrictions such as plumbing, roof work, and gas or electricity connections, they provide unlimited design options for builders, architects, interior designers and homeowners.