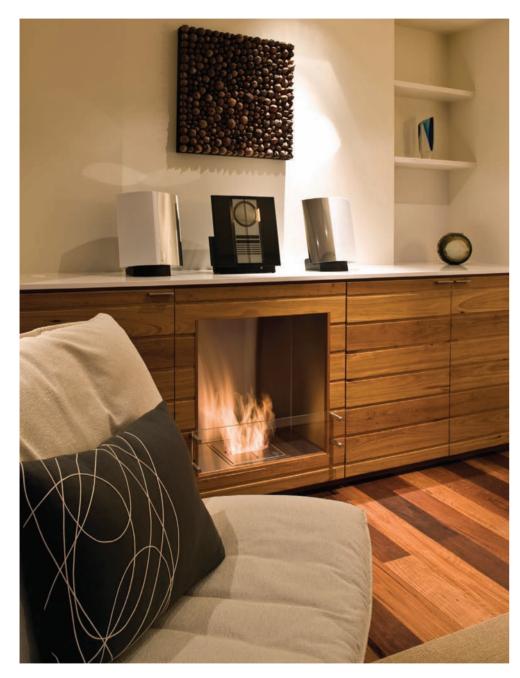

## Fireplace Inserts

Elegantly designed and robustly constructed, our fireplace inserts are available in a range of styles and finishes. Choose from our Premium Single Sided or Double Sided Fireplaces, our Curved Fireplaces or six versatile styles in our Flex Fireplace Series.