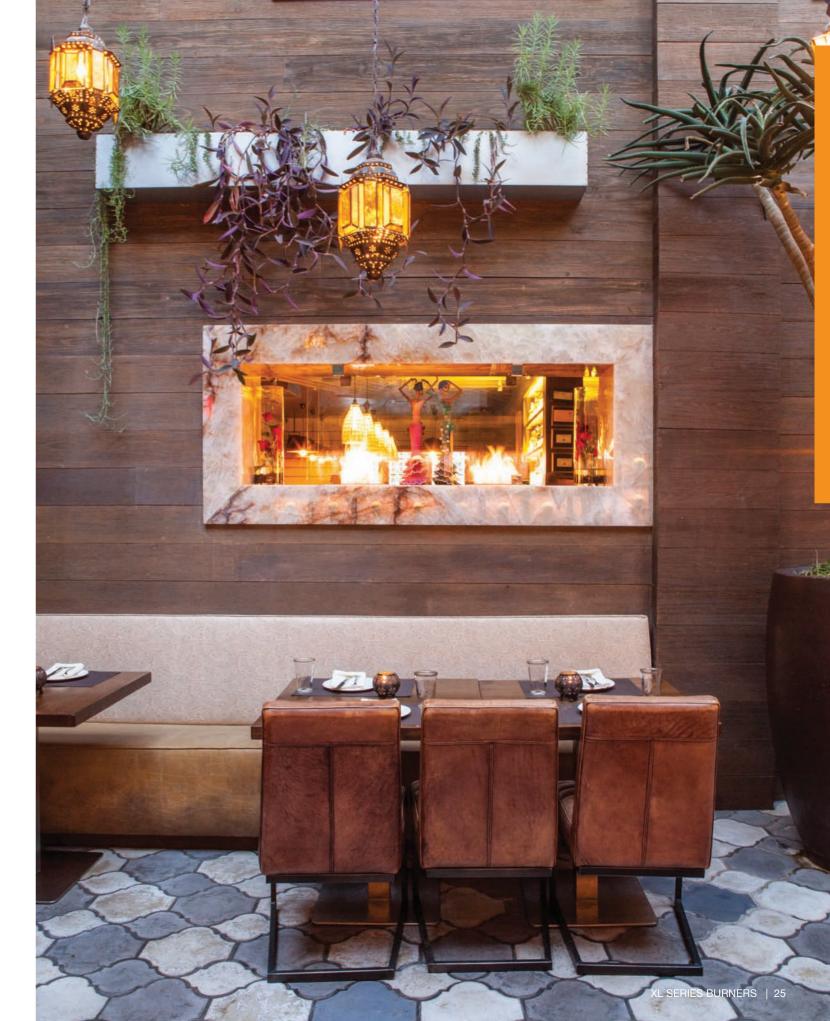

so look at longevity and durability of the product. I started looking at all the specifications for EcoSmart and that formed



Hillside Residence, Beverly Hills USA Model: XL900 x 3

Beach House Design and Development was engaged to construct a combination fireplace and AV cabinet within a space made up of 12" poured-in-place concrete walls and a rooftop pool above – with absolutely no way to vent the fireplace.

Enter EcoSmart Fire.









Toca Madera, USA Model: XS340 x 2

Located in a Los Angeles restaurant "conceived around a communal dining philosophy", EcoSmart's twin bioethanol burners create a captivating see-through effect between eating and entertainment spaces. Enhancing Hollywood's latest hotspot is a series of flickering flames that work well with the earthy colour tones.





St Regis Hotel, Istanbul Turkey Model: XL500 x 2 Opposite Page: XL900 x 3

Istanbul's modernist Art Deco-influenced St. Regis uses EcoSmart's stunning fire feature in its Petit "O" Bar (above), which offers a formal setup during the day before transforming into a relaxed lounge area when the sun goes down.

Located next door is the hotel lobby (right), which greets guests with a wall of flickering flame courtesy of three XL900 Burners. EcoSmart's longest linear burner creates a stunning horizontal piece of architecture when grouped for maximum effect.





26 | XL SERIES BURNERS | 27









Keio Plaza Hotel, Japan Model: XL900

Located in Shinjuku, in the very heart of the Tokyo metropolis, this Japanese hotel is known for its architectural design, streamlined facilities and world-cl