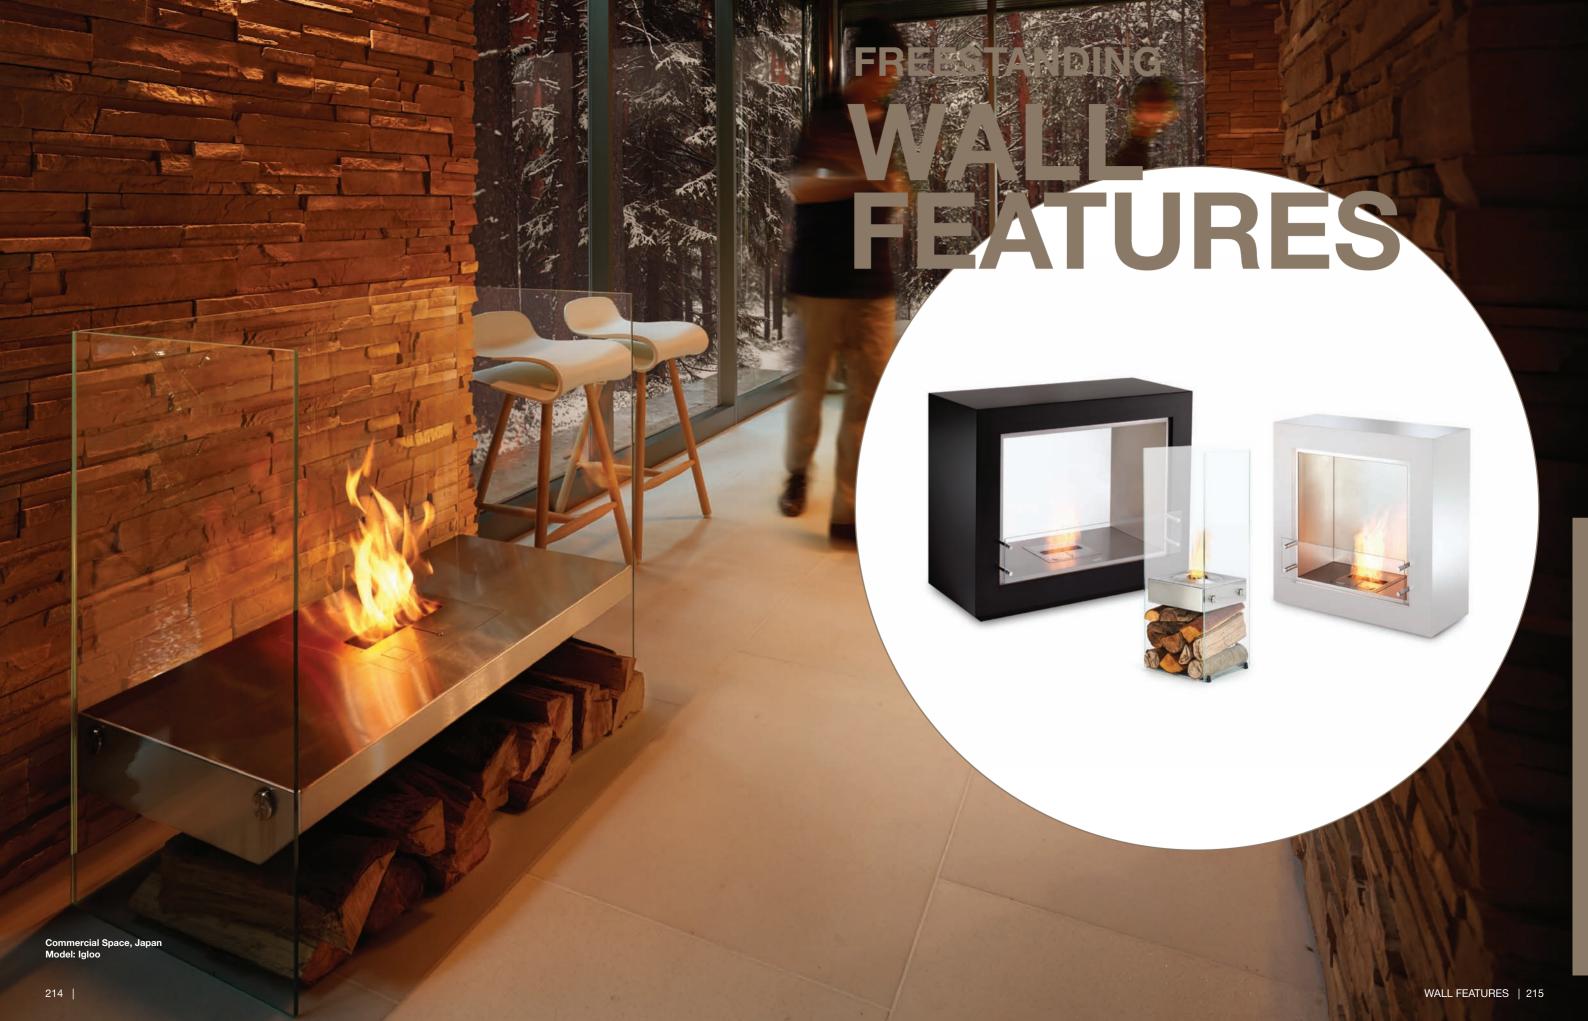

# **FREESTANDING**

Freedom, flexibility and eco-friendly functionality – EcoSmart's freestanding bioethanol fireplaces add warmth, style and ambiance to indoor living and outdoor entertaining spaces.

Cleverly refashioning the traditional fireplace concept into a piece of flexible fire furniture means that you can now enjoy the simple pleasures of an open fire whenever and wherever you want it.

From classic designs to see-through centrepieces, this collection of freestanding fireplaces is defined by its streamlined construction, sophisticated ignition system and sustainable fuel source. Boasting minimalist chic and maximum functionality, EcoSmart's fire solutions create an architectural focal point even when they are not in use.