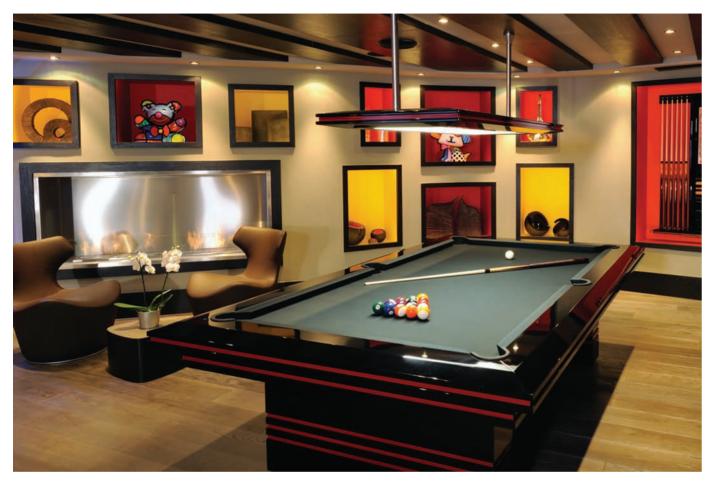

e inside this beachfront penthouse apartment in Newcastle was the prime objective for Coco Republic's Interior Design Team.

Read more about this case study at ecosmartfire.com



W Residences, Hollywood USA Model: 1200SS

The W hotels are known across the world for their contemporary architecture and modern chic decor, which in this case is enhanced by a clean-burning EcoSmart Fire.

PREMIUM SINGLE SIDED FIREPLACES | 113 112 |



Private Residence, USA Model: 1200SS

EcoSmart's zero clearance fireplace designs can be placed directly against combustible materials like wood, walls or panelling – including the television.



Park Lane, London UK Model: 1200SS

EcoSmart's design simplicity and visual appeal can suit the most intimate of spaces.

114 | PREMIUM SINGLE SIDED FIREPLACES | 115





Chalet Courchevel, France Model: 1700SS

An EcoSmart Fire solution provides warmth and atmosphere to guests staying at this luxury ski resort in the French Alps.



118 | PREMIUM SINGLE SIDED FIREPLACES |









W Residence, Hollywood USA Model: 650DB

Creating a stylish segue between two different living spaces, EcoSmart's 650DB Fireplace has a full glass panel on the rear and a partial screen and a front Wind Screen Static on the front.



Equilibrium Bar, Sydney Australia Model: 650DB

The Equilibrium Bar in Sydney's World Square features cosy, traditionally-inspired lounge areas with see-through open fireplaces.

124 | PREMIUM DOUBLE SIDED FIREPLACES | 125

"Many companies make functional items and many companies can conceptualise cutting-edge design: marrying the two in a way that