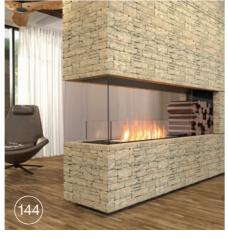

sibilities are endless when you use a flueless, vent-free ethanol burner.



## Fireplace Inserts

Elegantly designed and robustly constructed, our fireplace inserts are available in a range of styles and finishes. Choose from our Premium Single Sided or Double Sided Fireplaces, our Curved Fireplaces or six versatile styles in our Flex Fireplace Series.

Our fireplaces do not require any flashing, roof work or plumbing, which significantly reduces installation costs and time. Installed with ease, these fireplaces can be integrated within cabinetry or a fireplace setting, EcoSmart fireplaces offer the perfect blend of functionality and design aesthetics.





## **Grate Inserts**

Transform traditional wood hearths into contemporary, eco-friendly ethanol fires - without the fuss.



# 140



# **FREESTANDING**





## Centrepieces

Freestanding pieces of fire furniture that bring versatility to indoor and outdoor living - and create an instant talking point. Available in a variety of shapes and sizes, they blend seamlessly as a decorative accent or a functional piece of fire furniture.



Enrich the contemporary aesthetics of today's residential and commercial environments with a relocatable piece of fire furniture. With no installation or building works required, simply unpack, put the fireplace into position, and off you go.





# **ACCESSORIES**

Our clean and simple fireplace screens, fixing systems, top trays, fireplace covers and accessories have been designed to improve the safety of operating an open fireplace without compromising the view to the flame.

6 | ECOSMAR