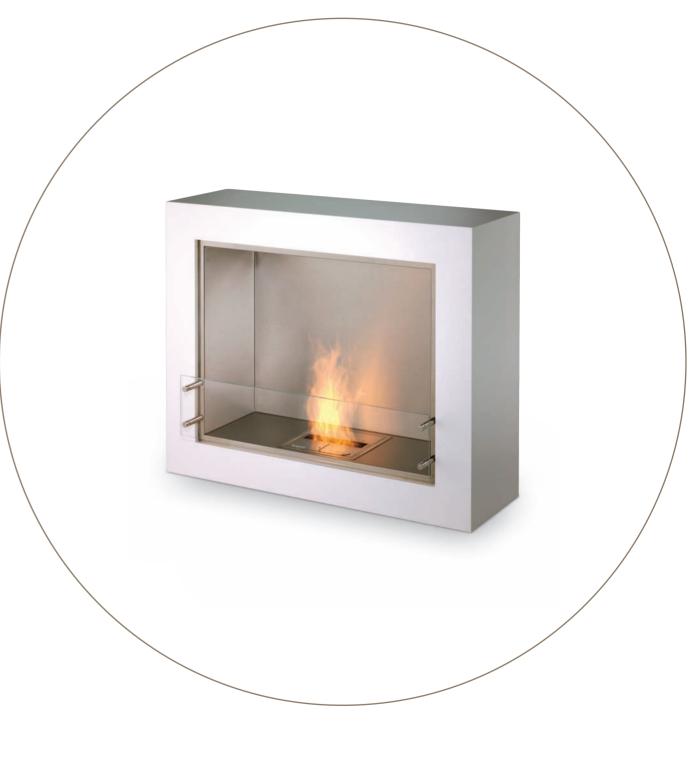

# **BUILT-IN**

Elegantly designed and robustly constructed, EcoSmart's bespoke built-in fireplaces add a dramatic showpiece to residential and commercial premises.

Offering optimum heat output, flame enhancement and safety, their high quality, stainless steel and toughened glass construction complements a wide range of building materials and finishes.

Free from traditional installation restrictions such as plumbing, roof work, and gas or electricity connections, they provide unlimited design options for builders, architects, interior designers and homeowners.