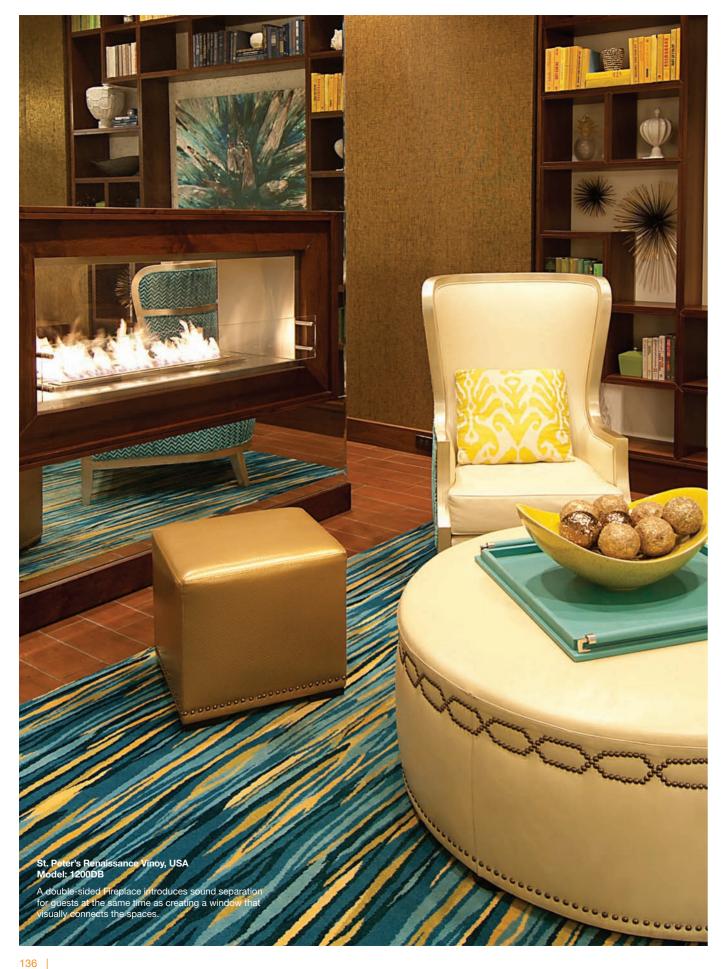

130 | PREMIUM DOUBLE SIDED FIREPLACES | 131

Scott Salisbury Homes, Australia Model: 1200DB

A great example of connecting the indoor and outdoor spaces. This two-way Fireplace can be seen and experienced from the lounge and outdoor areas simultaneously.