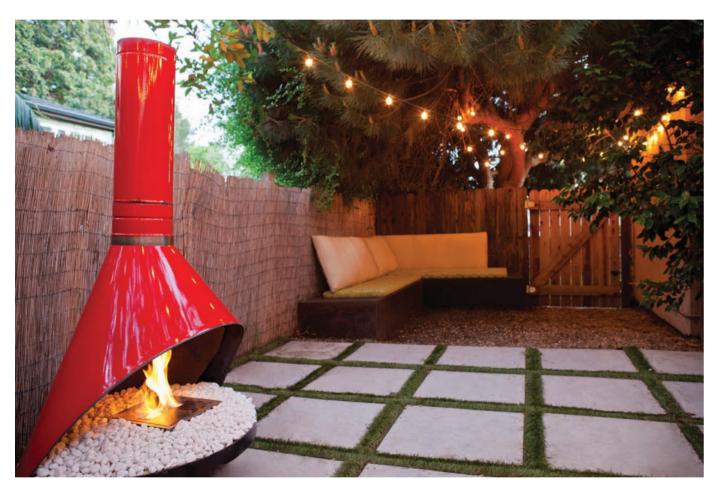

Read more about this case study at ecosmartfire.com



May Fair Bar, London UK Model: BK5 x 3

Breathing new life into an old fireplace at the acclaimed May Fair Bar in London has been easily achieved with a series of BK5 EcoSmart Burners.



Read more about this case study at ecosmartfire.com

62 BK SERIES BURNERS | 63



The Long Room, Melbourne Australia Model: BK5 x 4

Renowned, opulent Melbourne venue The Long Room is defined by its signature bar and series of EcoSmart Burners set into elongated benches. This results in perfect room dividers and talking points.



St James Boutique Hotel, London UK Model: BK5

Design possibilities are endless when there's no need for a flue or chimney, and the clean burning fuel doesn't emit smoke, soot or ash.

64 | BK SERIES BURNERS | 65









Private Residence, USA Model: BK5

Vintage fireplaces are seeing a resurgence in popularity within the design community and lending their classic shape to clean burning conversions.

Read more about this case study at ecosmartfire.com



Private Residence, Sydney Australia Model: BK5

The combination of fire and water makes a dramatic entrance statement for an inner city Sydney home.



Read more about this case study at ecosmartfire.com

70 | BK SERIES BURNERS | 71



"The EcoSmart Fire solution has delivered the ambience of a real open fire without the mes

Allianz Arena, Munich Germany Model: BK5 x 3

The Allianz Arena in Munich is the location of an amazing new Cooking Lounge - and it's not just the clients' appliances and technology that are making a statement.













Hamton's