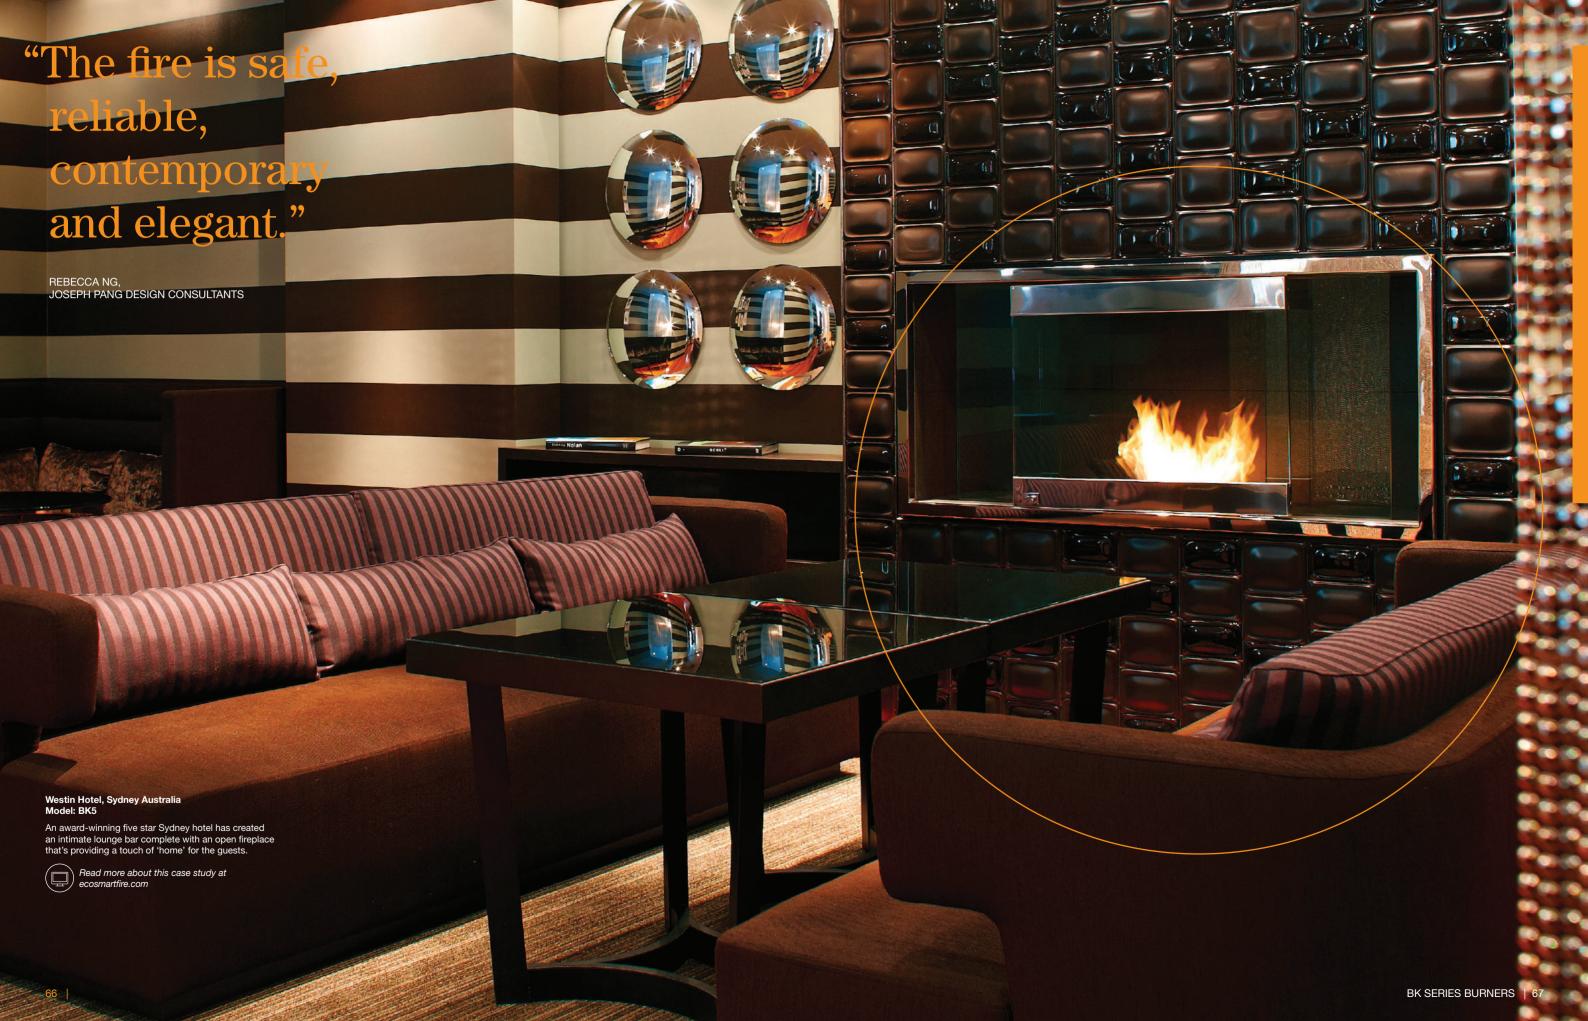

Wyndham Grand Hotel, London UK Model: BK5

A five-star all-suite hotel in London is setting a new benchmark in luxury accommodation - with EcoSmart Fire providing distinct focal points.

Read more about this case study at ecosmartfire.com

May Fair Bar, London UK Model: BK5 x 3

Breathing new life into an old fireplace at the acclaimed May Fair Bar in London has been easily achieved with a series of BK5 EcoSmart Burners.

Read more about this case study at ecosmartfire.com

62 BK SERIES BURNERS | 63

The Long Room, Melbourne Australia Model: BK5 x 4

Renowned, opulent Melbourne venue The Long Room is defined by its signature bar and series of EcoSmart Burners set into elongated benches. This results in perfect room dividers and talking points.

St James Boutique Hotel, London UK Model: BK5

Design possibilities are endless when there's no need for a flue or chimney, and the clean burning fuel doesn't emit smoke, soot or ash.

64 | BK SERIES BURNERS | 65