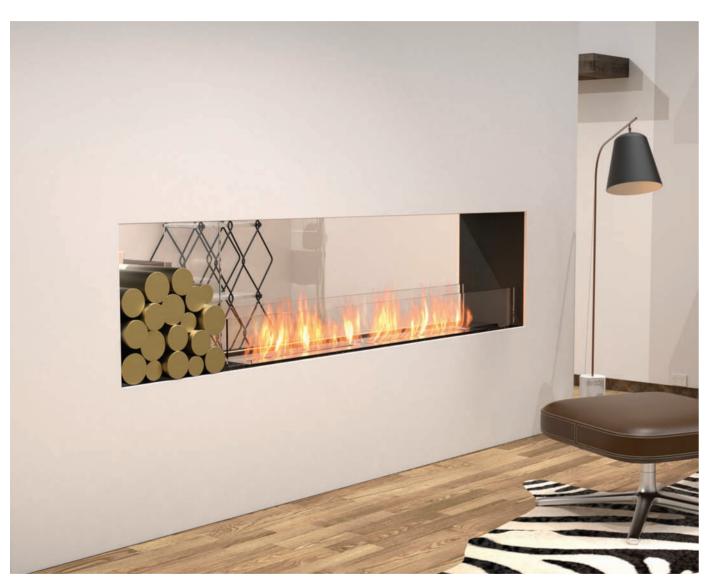

## Fireplace Inserts

Elegantly designed and robustly constructed, our fireplace inserts are available in a range of styles and finishes. Choose from our Premium Single Sided or Double Sided Fireplaces, our Curved Fireplaces or six versatile styles in our Flex Fireplace Series.

Our fireplaces do not require any flashing, roof work or plumbing, which significantly reduces installation costs and time. Installed with ease, these fireplaces can be integrated within cabinetry or a fireplace setting, EcoSmart fireplaces offer the perfect blend of functionality and design aesthetics.