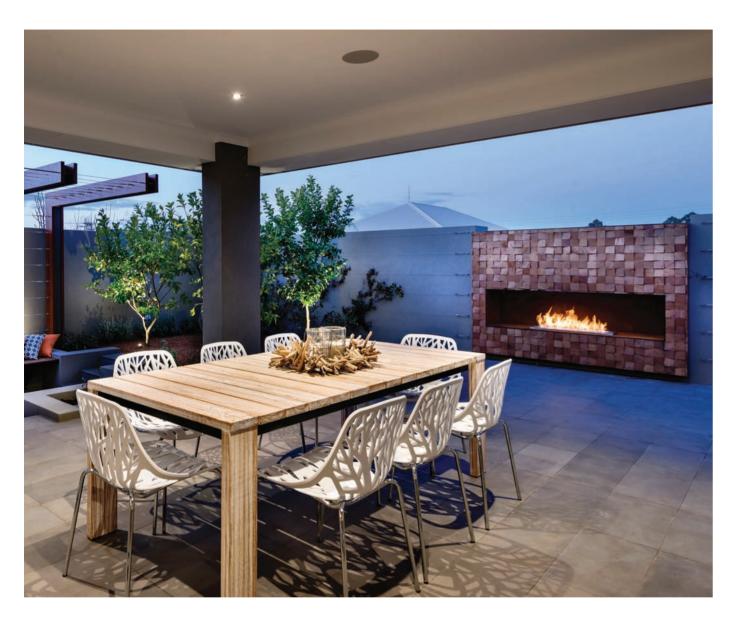

# Private Client, Brisbane Australia Model: XL900

An expansive, exposed terrace of a Brisbane high-rise apartment has been transformed into a stunning, cosy environment with different alfresco living 'zones' complete with an open fire. Photo: Kylie Hood Photography