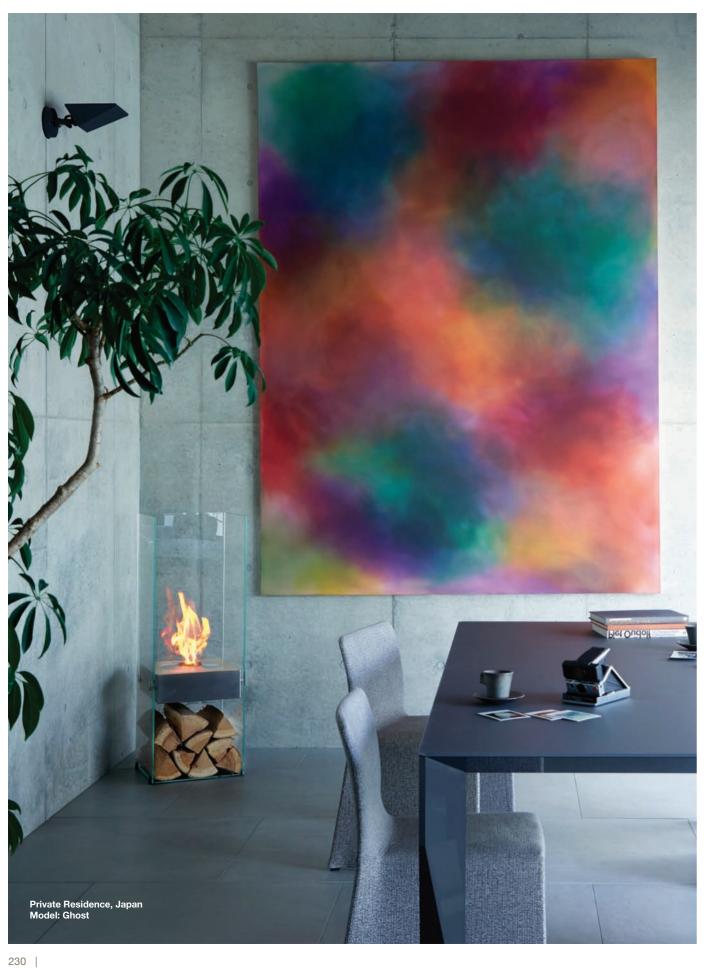

Private Residence, Japan Model: Ghost

No need for cabling, gas connecting, chimneys or flues provides creative freedom for homeowners and interior designers.

Private Residence, Japan Model: Ghost

Glass surrounds create a disappearing effect when EcoSmart's Ghost fireplace is placed in front of windows, doors and feature walls.