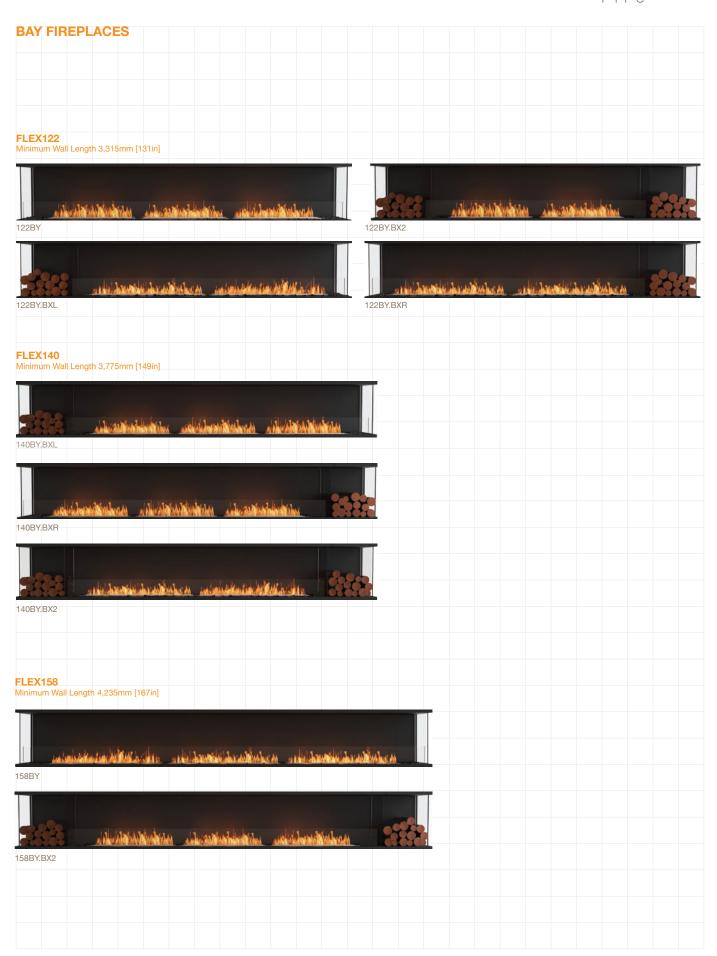

# FLEX122

#### ESF.1.FX.122BY

| Weight               | 171.9kg [378.2lbs] (Incl. burner/s, glass charcoal, glass) |
|----------------------|------------------------------------------------------------|
| Burner*              | XL900 x 3                                                  |
| Volume Capacity      | 9 Litres [2.4 Gallons] x 3                                 |
| Heats on Average     | Over 180 square metres [1935 square feet]                  |
| Burn Time            | 8 - 13 hours (approx)                                      |
| Minimum<br>Room Size | 330 cubic metres<br>[11652 cubic feet] per fireplace       |
|                      |                                                            |

# ESF.1.FX.**122BY.BX2**

| Weight               | 169.3kg [372.5lbs] (Incl. burner/s, glass charcoal, glass) |
|----------------------|------------------------------------------------------------|
| Burner*              | XL900 x 2                                                  |
| Volume Capacity      | 9 Litres [2.4 Gallons] x 2                                 |
| Heats on Average     | Over 120 square metres<br>[1290 square feet]               |
| Burn Time            | 8 - 13 hours (approx)                                      |
| Minimum<br>Room Size | 220 cubic metres<br>[7768 cubic feet] per fireplace        |
|                      |                                                            |

#### ESF.1.FX.**122BY.BXL** ESF.1.FX.**122BY.BXR**

| Weight               | 176.7kg [388.7lbs] (Incl. burner/s, glass charcoal, glass) |
|----------------------|------------------------------------------------------------|
| Burner*              | XL1200 x 2                                                 |
| Volume Capacity      | 10 Litres [2.6 Gallons] x 2                                |
| Heats on Average     | Over 130 square metres [1400 square feet]                  |
| Burn Time            | 9 - 14 hours (approx)                                      |
| Minimum<br>Room Size | 230 cubic metres<br>[8122 cubic feet] per fireplace        |
|                      |                                                            |

#### FLEX140

### ESF.1.FX.140BY.BX2

| Weight               | 200.3kg [440.7lbs] (Incl. burner/s, glass charcoal, glass) |
|----------------------|------------------------------------------------------------|
| Burner*              | XL1200 x 2                                                 |
| Volume Capacity      | 10 Litres [2.6 Gallons] x 2                                |
| Heats on Average     | Over 130 square metres [1400 square feet]                  |
| Burn Time            | 9 - 14 hours (approx)                                      |
| Minimum<br>Room Size | 230 cubic metres<br>[8122 cubic feet] per fireplace        |

ESF.1.FX.140BY.BXL ESF.1.FX.140BY.BXR

| Weight               | 195.6kg [430.3lbs] (Incl. burner/s, glass charcoal, glass) |
|----------------------|------------------------------------------------------------|
| Burner*              | XL900 x 3                                                  |
| Volume Capacity      | 9 Litres [2.4 Gallons] x 3                                 |
| Heats on Average     | Over 180 square metres<br>[1935 square feet]               |
| Burn Time            | 8 - 13 hours (approx)                                      |
| Minimum<br>Room Size | 330 cubic metres<br>[11652 cubic feet] per fireplace       |
|                      |                                                            |

# FLEX158

#### ESF.1.FX.158BY

| Weight               | 228.8kg [503.4lbs] (Incl. burner/s, glass charcoal, glass) |
|----------------------|------------------------------------------------------------|
| Burner*              | XL1200 x 3                                                 |
| Volume Capacity      | 10 Litres [2.6 Gallons] x 3                                |
| Heats on Average     | Over 195 square metres [2100 square feet]                  |
| Burn Time            | 9 - 14 hours (approx)                                      |
| Minimum<br>Room Size | 345 cubic metres<br>[12183 cubic feet] per fireplace       |

# ESF.1.FX.**158BY.BX2**

| 219.3kg [482.5lbs] (Incl. burner/s, glass charcoal, glass) |
|------------------------------------------------------------|
| XL900 x 3                                                  |
| 9 Litres [2.4 Gallons] x 3                                 |
| Over 180 square metres<br>[1935 square feet]               |
| 8 - 13 hours (approx)                                      |
| 330 cubic metres<br>[11652 cubic feet] per fireplace       |
|                                                            |