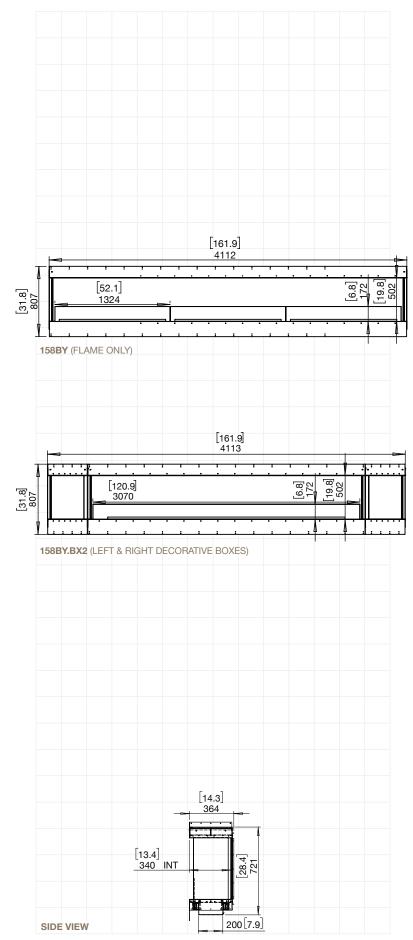

# FLEX158

#### ESF.1.FX.158BY

| Weight               | 228.8kg [503.4lbs] (Incl. burner/s, glass charcoal, glass) |
|----------------------|------------------------------------------------------------|
| Burner*              | XL1200 x 3                                                 |
| Volume Capacity      | 10 Litres [2.6 Gallons] x 3                                |
| Heats on Average     | Over 195 square metres [2100 square feet]                  |
| Burn Time            | 9 - 14 hours (approx)                                      |
| Minimum<br>Room Size | 345 cubic metres<br>[12183 cubic feet] per fireplace       |

# ESF.1.FX.**158BY.BX2**

| 219.3kg [482.5lbs] (Incl. burner/s, glass charcoal, glass) |
|------------------------------------------------------------|
| XL900 x 3                                                  |
| 9 Litres [2.4 Gallons] x 3                                 |
| Over 180 square metres<br>[1935 square feet]               |
| 8 - 13 hours (approx)                                      |
| 330 cubic metres<br>[11652 cubic feet] per fireplace       |
|                                                            |