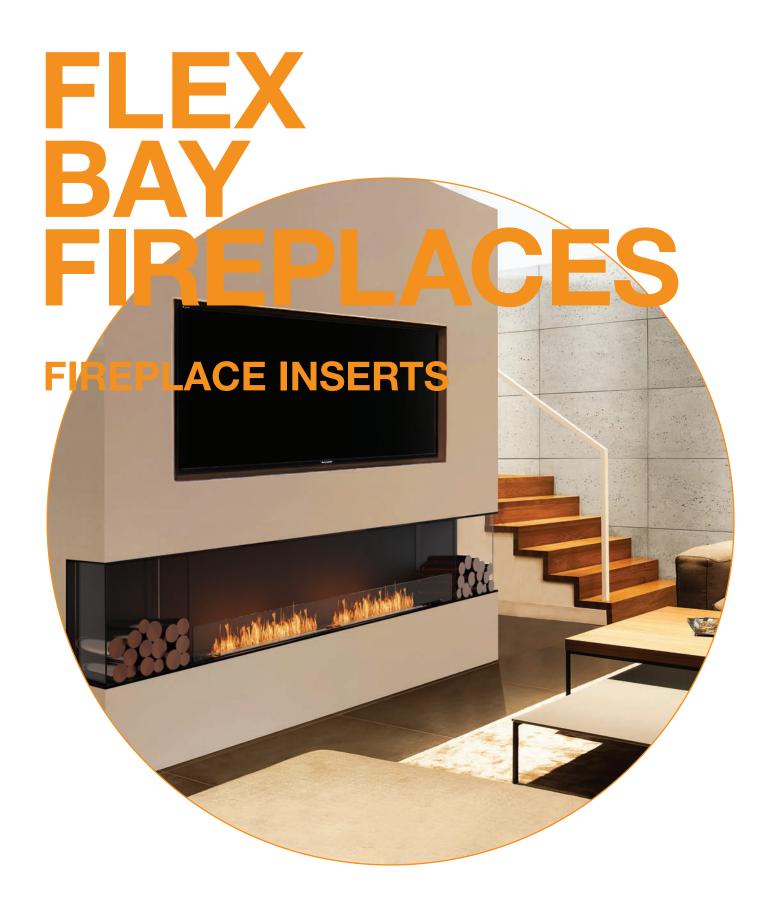

# Clean Burning Fueled by clean burning e-NRG bioethanol **Toughened Safety Screen** Single Room Application Your Flex Fireplace features Bay fireplaces feature three open toughened glass to stabilise sides - view the flame from the front the flame in windy conditions **UL Listed** and both sides. and provide an additional layer of safety and comfort. The Every model in the Flex Series Integrated windscreen sits flush is manufacturer approved behind the frame. for use with EcoSmart's UL Listed burners. Decorative Side Box When a decorative box is added, the panel between the ISTED standard fire and the decorative box is glass. Luxurious Finish Available in a timeless black finish, Flex Fireplaces come with stainless steel burners and black glass charcoal. **Built to Last a Lifetime Decorative Steel Log Sets** Zinc sealed steel construction powder coated with super hi-temp black paint EcoSmart Fire offers non-combustible logs prevents rusting so all fireplaces can as an optional, eye-catching accessory for be used both indoors or outdoors. models with the decorative side box. Made from stainless steel with a patina finish, they are available in two different finishes: Brass and Copper. True Zero Clearance Self-contained, zero clearance construction allows your Flex fireplace to be framed into wood or metal studs, providing installation freedom and flexibility for builders, architects, interior designers, landscapers and homeowners. **OPTIONAL** CCESSORIES Decorative Steel Logs