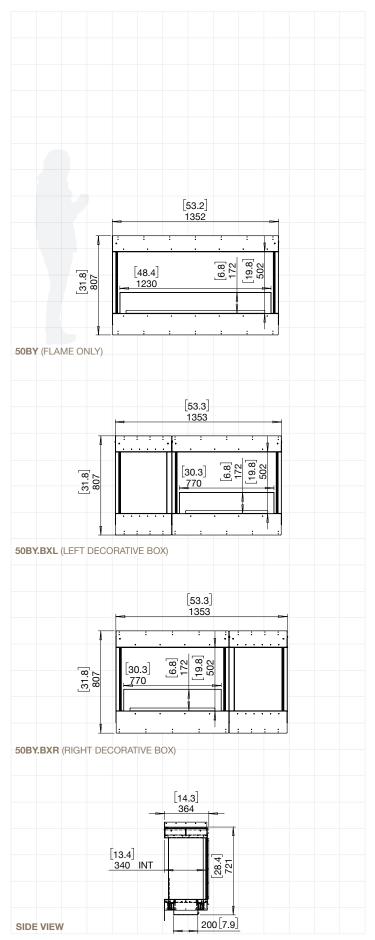

Physical model dimensions should be verified against cut out dimensions BEFORE installation begins to confirm tolerances align.

 $<sup>^{\</sup>star}$  The efficiency data outlined above is indicative only and may vary depending on the model purchased, weather conditions, installation and bioethanol used.