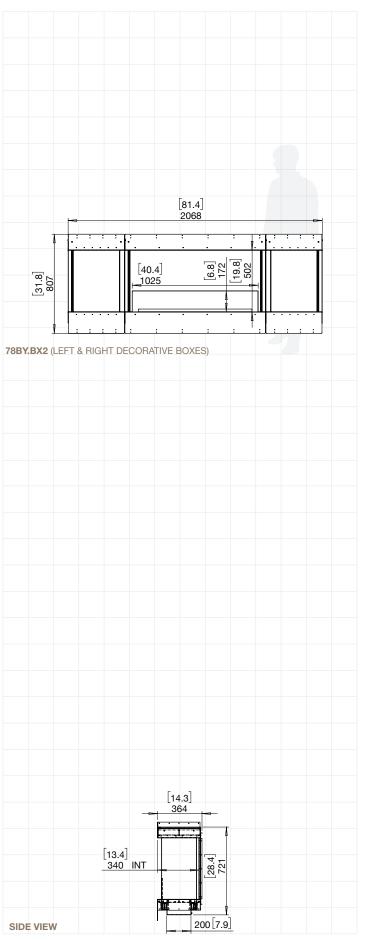

### FLEX78.BX2

| ESF.1.FX. <b>78BY.BX2</b>            | (Not available in USA & Canada)                          |
|--------------------------------------|----------------------------------------------------------|
| Weight                               | 114kg [250.8lbs] (Incl. burner/s, glass charcoal, glass) |
| Burner*                              | XL700 x 1                                                |
| Volume Capacity                      | 7 Litres [1.8 Gallons]                                   |
| Heats on Average (when used indoors) | Over 50 square metres [538 square feet]                  |
| Burn Time                            | 9 - 12 hours (approx)                                    |
| Minimum<br>Room Size                 | 90 cubic metres<br>[3178 cubic feet] per fireplace.      |

Physical model dimensions should be verified against cut out dimensions BEFORE installation begins to confirm tolerances align.

 $<sup>^{\</sup>ast}$  The efficiency data outlined above is indicative only and may vary depending on the model purchased, weather conditions, installation and bioethanol used.