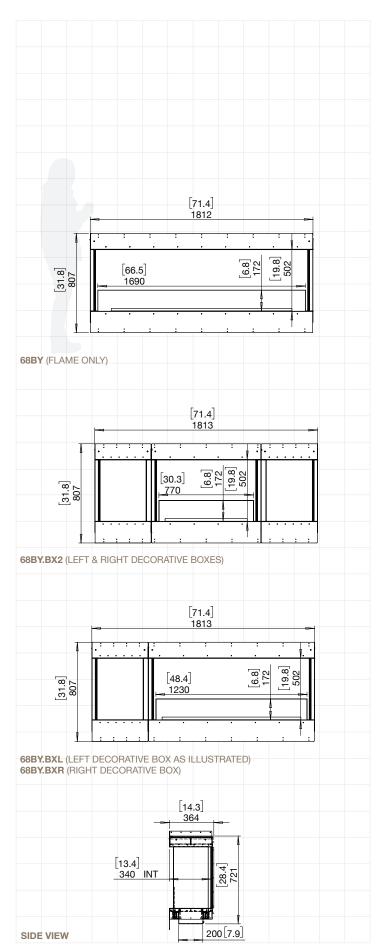

#### ESF.2.FX.68BY

| Weight               | 103.6kg [227.9lbs] (Incl. burner/s, glass charcoal, glass) |
|----------------------|------------------------------------------------------------|
| Burner*              | XL1200 x 1                                                 |
| Volume Capacity      | 10 Litres [2.6 Gallons] x 1                                |
| Heats on Average     | Over 65 square metres<br>[700 square feet]                 |
| Burn Time            | 9 - 14 hours (approx)                                      |
| Minimum<br>Room Size | 115 cubic metres<br>[4061 cubic feet] per fireplace        |
|                      |                                                            |

#### ESF.1.FX.68BY.BX2

| Weight               | 100.2kg [220.4lbs] (Incl. burner/s, glass charcoal, glass) |
|----------------------|------------------------------------------------------------|
| Burner*              | XL500 x 1                                                  |
| Volume Capacity      | 5 Litres [1.3 Gallons]                                     |
| Heats on Average     | Over 40 square metres [430.6 square feet]                  |
| Burn Time            | 10 - 13 hours (approx)                                     |
| Minimum<br>Room Size | 80 cubic metres<br>[2825 cubic feet] per fireplace.        |
|                      |                                                            |

#### ESF.1.FX.**68BY.BXL** ESF.1.FX.**68BY.BXR**

| Weight               | 95.5kg [210.1lbs] (Incl. burner/s, glass charcoal, glass) |
|----------------------|-----------------------------------------------------------|
| Burner*              | XL900 x 1                                                 |
| Volume Capacity      | 9 Litres [2.4 Gallons]                                    |
| Heats on Average     | Over 60 square metres [645 square feet]                   |
| Burn Time            | 8 - 13 hours (approx)                                     |
| Minimum<br>Room Size | 110 cubic metres<br>[3884 cubic feet] per fireplace.      |
|                      |                                                           |

Physical model dimensions should be verified against cut out dimensions BEFORE installation begins to confirm tolerances align.