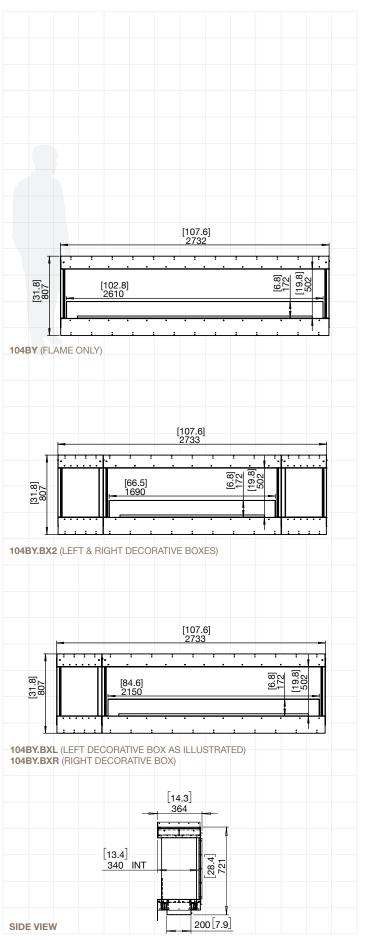

### FLEX104

#### ESF.1.FX.104BY

| Weight               | 152.9kg [336.4lbs] (Incl. burner/s, glass charcoal, glass) |
|----------------------|------------------------------------------------------------|
| Burner*              | XL1200 x 2                                                 |
| Volume Capacity      | 10 Litres [2.6 Gallons] x 2                                |
| Heats on Average     | Over 130 square metres [1400 square feet]                  |
| Burn Time            | 9 - 14 hours (approx)                                      |
| Minimum<br>Room Size | 230 cubic metres<br>[8122 cubic feet] per fireplace        |

#### ESF.2.FX.104BY.BX2

| Weight               | 150.1kg [330.2lbs] (Incl. burner/s, glass charcoal, glass) |
|----------------------|------------------------------------------------------------|
| Burner*              | XL1200 x 1                                                 |
| Volume Capacity      | 10 Litres [2.6 Gallons] x 1                                |
| Heats on Average     | Over 65 square metres [700 square feet]                    |
| Burn Time            | 9 - 14 hours (approx)                                      |
| Minimum<br>Room Size | 115 cubic metres<br>[4061 cubic feet] per fireplace        |

#### ESF.1.FX.**104BY.BXL** ESF.1.FX.**104BY.BXR**

| LOT. T. I A. TOTO I.DATE |                                                            |
|--------------------------|------------------------------------------------------------|
| Weight                   | 145.6kg [320.3lbs] (Incl. burner/s, glass charcoal, glass) |
| Burner*                  | XL900 x 2                                                  |
| Volume Capacity          | 9 Litres [2.4 Gallons] x 2                                 |
| Heats on Average         | Over 120 square metres [1290 square feet]                  |
| Burn Time                | 8 - 13 hours (approx)                                      |
| Minimum<br>Room Size     | 220 cubic metres<br>[7768 cubic feet] per fireplace        |