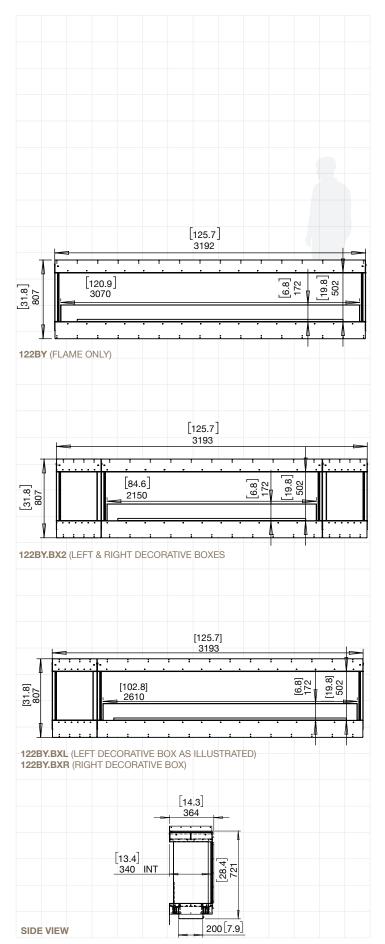

# FLEX122

#### ESF.1.FX.122BY

| Weight               | 171.9kg [378.2lbs] (Incl. burner/s, glass charcoal, glass) |
|----------------------|------------------------------------------------------------|
| Burner*              | XL900 x 3                                                  |
| Volume Capacity      | 9 Litres [2.4 Gallons] x 3                                 |
| Heats on Average     | Over 180 square metres [1935 square feet]                  |
| Burn Time            | 8 - 13 hours (approx)                                      |
| Minimum<br>Room Size | 330 cubic metres<br>[11652 cubic feet] per fireplace       |
|                      |                                                            |

# ESF.1.FX.**122BY.BX2**

| Weight               | 169.3kg [372.5lbs] (Incl. burner/s, glass charcoal, glass) |
|----------------------|------------------------------------------------------------|
| Burner*              | XL900 x 2                                                  |
| Volume Capacity      | 9 Litres [2.4 Gallons] x 2                                 |
| Heats on Average     | Over 120 square metres<br>[1290 square feet]               |
| Burn Time            | 8 - 13 hours (approx)                                      |
| Minimum<br>Room Size | 220 cubic metres<br>[7768 cubic feet] per fireplace        |
|                      |                                                            |

#### ESF.1.FX.**122BY.BXL** ESF.1.FX.**122BY.BXR**

| Weight               | 176.7kg [388.7lbs] (Incl. burner/s, glass charcoal, glass) |
|----------------------|------------------------------------------------------------|
| Burner*              | XL1200 x 2                                                 |
| Volume Capacity      | 10 Litres [2.6 Gallons] x 2                                |
| Heats on Average     | Over 130 square metres [1400 square feet]                  |
| Burn Time            | 9 - 14 hours (approx)                                      |
| Minimum<br>Room Size | 230 cubic metres<br>[8122 cubic feet] per fireplace        |
|                      |                                                            |