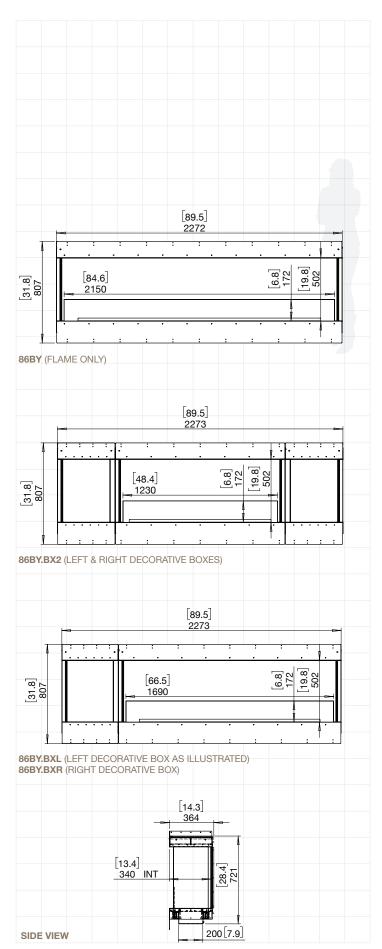

### FLEX86

#### ESF.1.FX.86BY

| Weight               | 121.9kg [268.2lbs] (Incl. burner/s, glass charcoal, glass) |
|----------------------|------------------------------------------------------------|
| Burner*              | XL900 x 2                                                  |
| Volume Capacity      | 9 Litres [2.4 Gallons] x 2                                 |
| Heats on Average     | Over 120 square metres [1290 square feet]                  |
| Burn Time            | 8 - 13 hours (approx)                                      |
| Minimum<br>Room Size | 220 cubic metres<br>[7768 cubic feet] per fireplace        |

#### ESF.1.FX.86BY.BX2

| Weight               | 119.2kg [262.2lbs] (Incl. burner/s, glass charcoal, glass) |
|----------------------|------------------------------------------------------------|
| Burner*              | XL900 x 1                                                  |
| Volume Capacity      | 9 Litres [2.4 Gallons]                                     |
| Heats on Average     | Over 60 square metres<br>[645 square feet]                 |
| Burn Time            | 8 - 13 hours (approx)                                      |
| Minimum<br>Room Size | 110 cubic metres<br>[3884 cubic feet] per fireplace        |
|                      |                                                            |

#### ESF.2.FX.86BY.BXL ESF.2.FX.86BY.BXR

| Weight               | 125.9kg [277lbs] (Incl. burner/s, glass charcoal, glass) |
|----------------------|----------------------------------------------------------|
| Burner*              | XL1200 x 1                                               |
| Volume Capacity      | 10 Litres [2.6 Gallons] x 1                              |
| Heats on Average     | Over 65 square metres [700 square feet]                  |
| Burn Time            | 9 - 14 hours (approx)                                    |
| Minimum<br>Room Size | 115 cubic metres<br>[4061 cubic feet] per fireplace      |