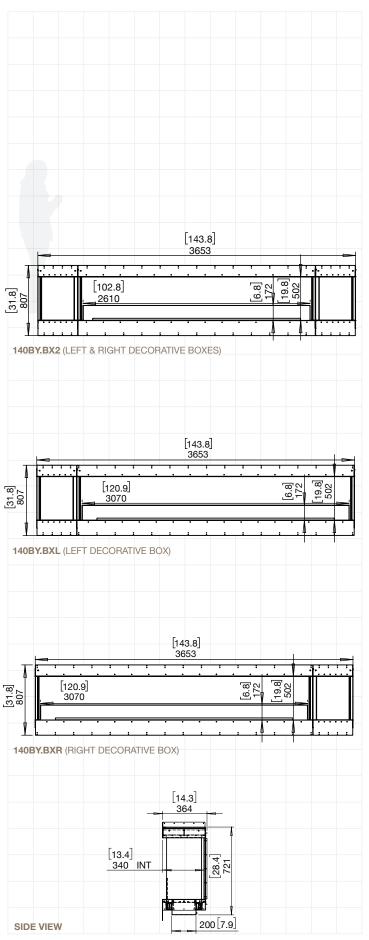

#### FLEX140

### ESF.1.FX.140BY.BX2

| Weight               | 200.3kg [440.7lbs] (Incl. burner/s, glass charcoal, glass) |
|----------------------|------------------------------------------------------------|
| Burner*              | XL1200 x 2                                                 |
| Volume Capacity      | 10 Litres [2.6 Gallons] x 2                                |
| Heats on Average     | Over 130 square metres [1400 square feet]                  |
| Burn Time            | 9 - 14 hours (approx)                                      |
| Minimum<br>Room Size | 230 cubic metres<br>[8122 cubic feet] per fireplace        |

ESF.1.FX.140BY.BXL ESF.1.FX.140BY.BXR

| Weight               | 195.6kg [430.3lbs] (Incl. burner/s, glass charcoal, glass) |
|----------------------|------------------------------------------------------------|
| Burner*              | XL900 x 3                                                  |
| Volume Capacity      | 9 Litres [2.4 Gallons] x 3                                 |
| Heats on Average     | Over 180 square metres<br>[1935 square feet]               |
| Burn Time            | 8 - 13 hours (approx)                                      |
| Minimum<br>Room Size | 330 cubic metres<br>[11652 cubic feet] per fireplace       |
|                      |                                                            |