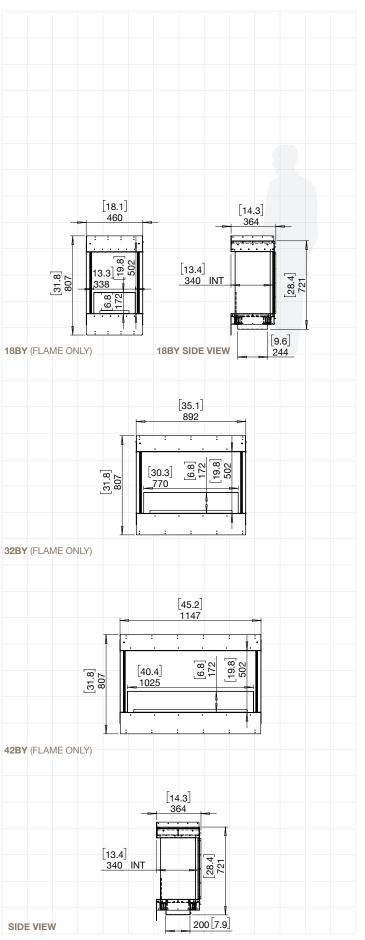

#### FLEX18

| ESF.1 | 1.FX. <b>1</b> | 8BY |
|-------|----------------|-----|
|-------|----------------|-----|

| Weight         40.7kg [89.5lbs] (Incl. burner/s, glass charcoal, glass charcoa |
|------------------------------------------------------------------------------------------------------------------------------------------------------------------------------------------------------------------------------------------------------------------------------------------------------------------------------------------------------------------------------------------------------------------------------------------------------------------------------------------------------------------------------------------------------------------------------------------------------------------------------------------------------------------------------------------------------------------------------------------------------------------------------------------------------------------------------------------------------------------------------------------------------------------------------------------------------------------------------------------------------------------------------------------------------------------------------------------------------------------------------------------------------------------------------------------------------------------------------------------------------------------------------------------------------------------------------------------------------------------------------------------------------------------------------------------------------------------------------------------------------------------------------------------------------------------------------------------------------------------------------------------------------------------------------------------------------------------------------------------------------------------------------------------------------------------------------------------------------------------------------------------------------------------------------------------------------------------------------------------------------------------------------------------------------------------------------------------------|
| 7,00 X 1                                                                                                                                                                                                                                                                                                                                                                                                                                                                                                                                                                                                                                                                                                                                                                                                                                                                                                                                                                                                                                                                                                                                                                                                                                                                                                                                                                                                                                                                                                                                                                                                                                                                                                                                                                                                                                                                                                                                                                                                                                                                                       |
| Volume Capacity 2.5 Litres [0.7 Gallons]                                                                                                                                                                                                                                                                                                                                                                                                                                                                                                                                                                                                                                                                                                                                                                                                                                                                                                                                                                                                                                                                                                                                                                                                                                                                                                                                                                                                                                                                                                                                                                                                                                                                                                                                                                                                                                                                                                                                                                                                                                                       |
|                                                                                                                                                                                                                                                                                                                                                                                                                                                                                                                                                                                                                                                                                                                                                                                                                                                                                                                                                                                                                                                                                                                                                                                                                                                                                                                                                                                                                                                                                                                                                                                                                                                                                                                                                                                                                                                                                                                                                                                                                                                                                                |
| Heats on Average Over 20 square metres (when used indoors) [215 square feet]                                                                                                                                                                                                                                                                                                                                                                                                                                                                                                                                                                                                                                                                                                                                                                                                                                                                                                                                                                                                                                                                                                                                                                                                                                                                                                                                                                                                                                                                                                                                                                                                                                                                                                                                                                                                                                                                                                                                                                                                                   |
| Burn Time 8 - 11 hours (approx)                                                                                                                                                                                                                                                                                                                                                                                                                                                                                                                                                                                                                                                                                                                                                                                                                                                                                                                                                                                                                                                                                                                                                                                                                                                                                                                                                                                                                                                                                                                                                                                                                                                                                                                                                                                                                                                                                                                                                                                                                                                                |
| Minimum 40 cubic metres Room Size [1413 cubic feet] per fireplace.                                                                                                                                                                                                                                                                                                                                                                                                                                                                                                                                                                                                                                                                                                                                                                                                                                                                                                                                                                                                                                                                                                                                                                                                                                                                                                                                                                                                                                                                                                                                                                                                                                                                                                                                                                                                                                                                                                                                                                                                                             |

### FLEX32

#### ESF.1.FX.32BY

| Weight 51.9kg [114.2lbs] (Incl. burner/s, glass cha |                                                  |  |
|-----------------------------------------------------|--------------------------------------------------|--|
| Burner*                                             | XL500 x 1                                        |  |
| Volume Capacity                                     | 5 Litres [1.3 Gallons]                           |  |
| Heats on Average (when used indoors)                | Over 40 square metres [430.6 square feet]        |  |
| Burn Time                                           | 10 - 13 hours (approx)                           |  |
| Minimum<br>Room Size                                | 80 cubic metres [2825 cubic feet] per fireplace. |  |

# FLEX42

| ESF.1.FX. <b>42BY</b>                | (Not available in USA & Canada)                           |
|--------------------------------------|-----------------------------------------------------------|
| Weight                               | 66.5kg [146.3lbs] (Incl. burner/s, glass charcoal, glass) |
| Burner*                              | XL700 x 1                                                 |
| Volume Capacity                      | 7 Litres [1.8 Gallons]                                    |
| Heats on Average (when used indoors) | Over 50 square metres [538 square feet]                   |
| Burn Time                            | 9 - 12 hours (approx)                                     |
| Minimum<br>Room Size                 | 90 cubic metres<br>[3178 cubic feet] per fireplace.       |

Physical model dimensions should be verified against cut out dimensions BEFORE installation begins to confirm tolerances align.

 $<sup>^{\</sup>star}$  The efficiency data outlined above is indicative only and may vary depending on the model purchased, weather conditions, installation and bioethanol used.