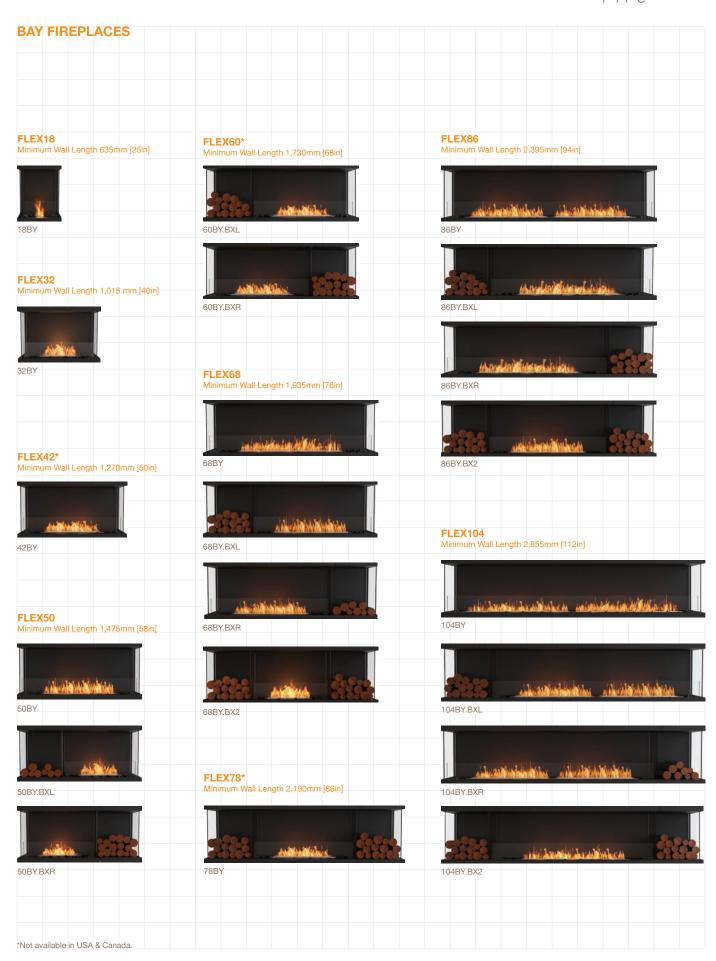

#### FLEX18

| ESF.1 | 1.FX. <b>1</b> | 8BY |
|-------|----------------|-----|
|-------|----------------|-----|

| Weight         40.7kg [89.5lbs] (Incl. burner/s, glass charcoal, glass charcoa |
|------------------------------------------------------------------------------------------------------------------------------------------------------------------------------------------------------------------------------------------------------------------------------------------------------------------------------------------------------------------------------------------------------------------------------------------------------------------------------------------------------------------------------------------------------------------------------------------------------------------------------------------------------------------------------------------------------------------------------------------------------------------------------------------------------------------------------------------------------------------------------------------------------------------------------------------------------------------------------------------------------------------------------------------------------------------------------------------------------------------------------------------------------------------------------------------------------------------------------------------------------------------------------------------------------------------------------------------------------------------------------------------------------------------------------------------------------------------------------------------------------------------------------------------------------------------------------------------------------------------------------------------------------------------------------------------------------------------------------------------------------------------------------------------------------------------------------------------------------------------------------------------------------------------------------------------------------------------------------------------------------------------------------------------------------------------------------------------------|
| 7,00 X 1                                                                                                                                                                                                                                                                                                                                                                                                                                                                                                                                                                                                                                                                                                                                                                                                                                                                                                                                                                                                                                                                                                                                                                                                                                                                                                                                                                                                                                                                                                                                                                                                                                                                                                                                                                                                                                                                                                                                                                                                                                                                                       |
| Volume Capacity 2.5 Litres [0.7 Gallons]                                                                                                                                                                                                                                                                                                                                                                                                                                                                                                                                                                                                                                                                                                                                                                                                                                                                                                                                                                                                                                                                                                                                                                                                                                                                                                                                                                                                                                                                                                                                                                                                                                                                                                                                                                                                                                                                                                                                                                                                                                                       |
|                                                                                                                                                                                                                                                                                                                                                                                                                                                                                                                                                                                                                                                                                                                                                                                                                                                                                                                                                                                                                                                                                                                                                                                                                                                                                                                                                                                                                                                                                                                                                                                                                                                                                                                                                                                                                                                                                                                                                                                                                                                                                                |
| Heats on Average Over 20 square metres (when used indoors) [215 square feet]                                                                                                                                                                                                                                                                                                                                                                                                                                                                                                                                                                                                                                                                                                                                                                                                                                                                                                                                                                                                                                                                                                                                                                                                                                                                                                                                                                                                                                                                                                                                                                                                                                                                                                                                                                                                                                                                                                                                                                                                                   |
| Burn Time 8 - 11 hours (approx)                                                                                                                                                                                                                                                                                                                                                                                                                                                                                                                                                                                                                                                                                                                                                                                                                                                                                                                                                                                                                                                                                                                                                                                                                                                                                                                                                                                                                                                                                                                                                                                                                                                                                                                                                                                                                                                                                                                                                                                                                                                                |
| Minimum 40 cubic metres Room Size [1413 cubic feet] per fireplace.                                                                                                                                                                                                                                                                                                                                                                                                                                                                                                                                                                                                                                                                                                                                                                                                                                                                                                                                                                                                                                                                                                                                                                                                                                                                                                                                                                                                                                                                                                                                                                                                                                                                                                                                                                                                                                                                                                                                                                                                                             |

### FLEX32

#### ESF.1.FX.32BY

| Weight 51.9kg [114.2lbs] (Incl. burner/s, glass cha |                                                  |  |
|-----------------------------------------------------|--------------------------------------------------|--|
| Burner*                                             | XL500 x 1                                        |  |
| Volume Capacity                                     | 5 Litres [1.3 Gallons]                           |  |
| Heats on Average (when used indoors)                | Over 40 square metres [430.6 square feet]        |  |
| Burn Time                                           | 10 - 13 hours (approx)                           |  |
| Minimum<br>Room Size                                | 80 cubic metres [2825 cubic feet] per fireplace. |  |

# FLEX42

| ESF.1.FX. <b>42BY</b>                | (Not available in USA & Canada)                           |
|--------------------------------------|-----------------------------------------------------------|
| Weight                               | 66.5kg [146.3lbs] (Incl. burner/s, glass charcoal, glass) |
| Burner*                              | XL700 x 1                                                 |
| Volume Capacity                      | 7 Litres [1.8 Gallons]                                    |
| Heats on Average (when used indoors) | Over 50 square metres [538 square feet]                   |
| Burn Time                            | 9 - 12 hours (approx)                                     |
| Minimum<br>Room Size                 | 90 cubic metres<br>[3178 cubic feet] per fireplace.       |

#### FLEX50

| ES | F1 | 1 | Fχ | 5 | n | R١ | / |
|----|----|---|----|---|---|----|---|
|    |    |   |    |   |   |    |   |

| Weight                               | 71.8kg [158lbs] (Incl. burner/s, glass charcoal, glass) |
|--------------------------------------|---------------------------------------------------------|
| Burner*                              | XL900 x 1                                               |
| Volume Capacity                      | 9 Litres [2.4 Gallons]                                  |
| Heats on Average (when used indoors) | Over 60 square metres [645 square feet]                 |
| Burn Time                            | 8 - 13 hours (approx)                                   |
| Minimum<br>Room Size                 | 110 cubic metres<br>[3884 cubic feet] per fireplace.    |

ESF.1.FX.50BY.BXL ESF.1.FX.50BY.BXR

| Weight                               | 76.2kg [167.6lbs] (Incl. burner/s, glass charcoal, glass) |  |
|--------------------------------------|-----------------------------------------------------------|--|
| Burner*                              | XL500 x 1                                                 |  |
| Volume Capacity                      | 5 Litres [1.3 Gallons]                                    |  |
| Heats on Average (when used indoors) | Over 40 square metres [430.6 square feet]                 |  |
| Burn Time                            | 10 - 13 hours (approx)                                    |  |
| Minimum<br>Room Size                 | 80 cubic metres<br>[2825 cubic feet] per fireplace.       |  |
|                                      |                                                           |  |