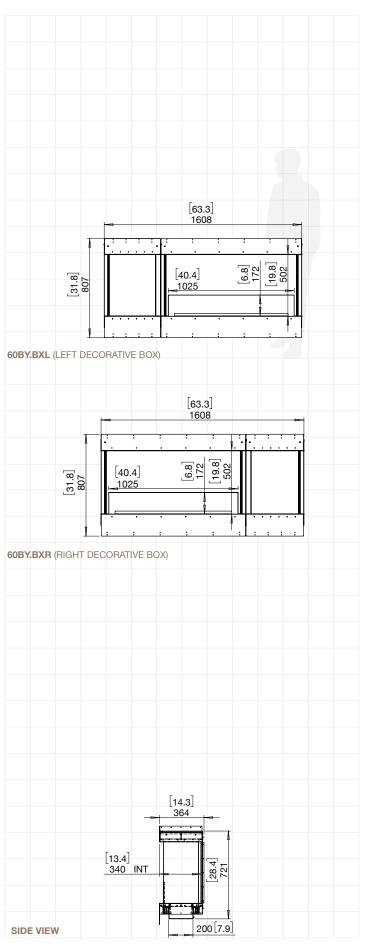

#### FLEX60.BX

| ESF.1.FX. <b>60BY.BXL</b><br>ESF.1.FX. <b>60BY.BXR</b> | (Not available in USA & Canada)                           |  |
|--------------------------------------------------------|-----------------------------------------------------------|--|
| Weight                                                 | 90.3kg [198.7lbs] (Incl. burner/s, glass charcoal, glass) |  |
| Burner*                                                | XL700 x 1                                                 |  |
| Volume Capacity                                        | 7 Litres [1.8 Gallons]                                    |  |
| Heats on Average (when used indoors)                   | Over 50 square metres<br>[538 square feet]                |  |
| Burn Time                                              | 9 - 12 hours (approx)                                     |  |
| Minimum<br>Room Size                                   | 90 cubic metres<br>[3178 cubic feet] per fireplace.       |  |

Physical model dimensions should be verified against cut out dimensions BEFORE installation begins to confirm tolerances align.

<sup>\*</sup> The efficiency data outlined above is indicative only and may vary depending on the model purchased, weather conditions, installation and bioethanol used.