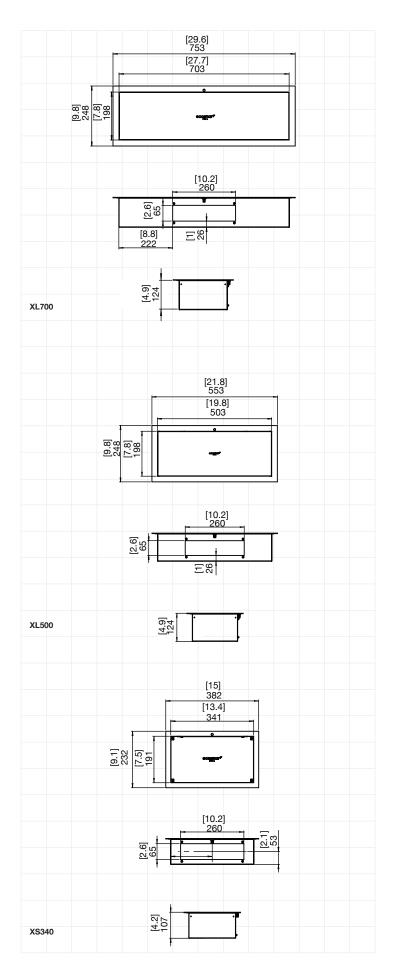

## XL SERIES TOP TRAYS

Not available in USA & Canada

| Application<br>Materials |       | Indoor & Outdoor  Grade 304 Stainless Steel |                  |
|--------------------------|-------|---------------------------------------------|------------------|
|                          |       |                                             |                  |
| Weight                   | XL900 | ESF.2.A.XL9TT                               | 16.2kg [35.6lbs] |

Not available in USA & Canada

| Application<br>Materials |  | Indoor & Outdoor Grade 304 Stainless Steel |  |
|--------------------------|--|--------------------------------------------|--|
|                          |  |                                            |  |