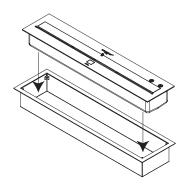

Not available in USA & Canada

| Application<br>Materials |  | Indoor & Outdoor Grade 304 Stainless Steel |  |
|--------------------------|--|--------------------------------------------|--|
|                          |  |                                            |  |

The incorporation of a Top Tray into your setting protects against heat transference and aids in the collection of accidental spillage.

Disclaimer. All product specifications and data are subject to change without notice and believed to be correct at the time of publication. The Fire Company Pty Ltd (TFC), its affiliates, agents, and employees, and all persons acting on its or their behalf (collectively, "The Fire Company"), disclaim any and all liability arising out of the use or applications of any product described herein or of any information provided herein to the maximum extent permitted by law. The product specifications do not expand or otherwise modify TFC PLS terms and conditions of purchase, including but not limited to the warranty expressed therein, which apply to these products. No license, express or implied, by estopped or otherwise, to any intellectual property rights is granted by this document or by any conduct of TFC. Customers using or selling TFC products not expressly indicated for use in such applications do so entirely at their own risk and agree to fully indemnify TFC for any damages are indicative only.