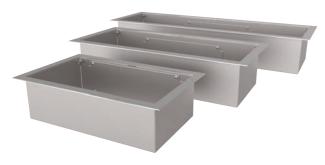

## XL SERIES TOP TRAYS

Not available in USA & Canada

| Application<br>Materials |       | Indoor & Outdoor  Grade 304 Stainless Steel |                  |
|--------------------------|-------|---------------------------------------------|------------------|
|                          |       |                                             |                  |
| Weight                   | XL900 | ESF.2.A.XL9TT                               | 16.2kg [35.6lbs] |

The incorporation of a Top Tray into your setting protects against heat transference and aids in the collection of accidental spillage.

Disclaimer. All product specifications and data are subject to change without notice and believed to be correct at the time of publication. The Fire Company Pty Ltd (TFC), its affiliates, agents, and employees, and all persons acting on its or their behalf (collectively, "The Fire Company"), disclaim any and all liability arising out of the use or applications of any product described herein or of any information provided herein to the maximum extent permitted by law. The product specifications do not expand or otherwise modify FTC PtLs terms and conditions of purchase, including but not limited to the warranty expressed therein, which apply to these products. No license, express or implied, by estopped or otherwise, to any intellectual property rights is granted by this document or by any conduct of TFC. Customers using or selling TFC products not expressly indicated for use in such applications do so entirely at their own risk and agree to fully indemnity TFC for any damages arising or resulting from such use or sale. Please contact authorised personnel from TFC to obtain written terms and conditions regarding products designed for such applications. Images are indicative only.