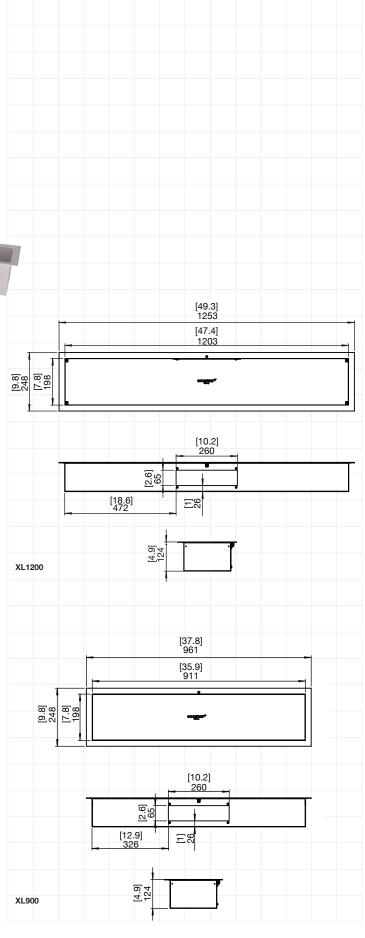

## XL SERIES TOP TRAYS

Not available in USA & Canada

| Application<br>Materials |       | Indoor & Outdoor  Grade 304 Stainless Steel |                  |
|--------------------------|-------|---------------------------------------------|------------------|
|                          |       |                                             |                  |
| Weight                   | XL900 | ESF.2.A.XL9TT                               | 16.2kg [35.6lbs] |

Not available in USA & Canada

| Application<br>Materials |  | Indoor & Outdoor Grade 304 Stainless Steel |  |
|--------------------------|--|--------------------------------------------|--|
|                          |  |                                            |  |