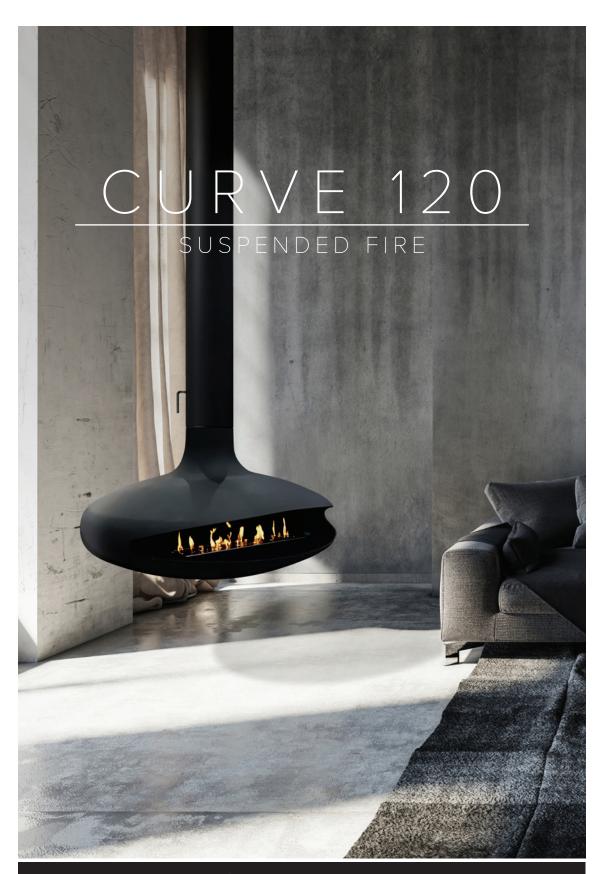

# CURVE 120 22cm 59.5cm 121cm 121cm

# FIRE INSERT OPTIONS:

- BIOFUEL Eco-friendly, 100% heat-efficient and clean burning, which means no smoke so you don't need a chimney or a consent.
- GAS (Natural or LPG) We offer a gas insert option (through a third party).
- ELECTRIC Just for looks, but what stunningly beautiful looks.
- WOOD Suitable for rural areas, check with your local council for consent requirements.

GUARANTEE

• Colour: Black

and ceiling slope.

• Thickness: 4mm

**MATERIALS** 

Full money back 5 year guarantee on any faulty product.

Flue can be customised to various lengths

360 degree rotation system.

• Material: Cold rolled steel