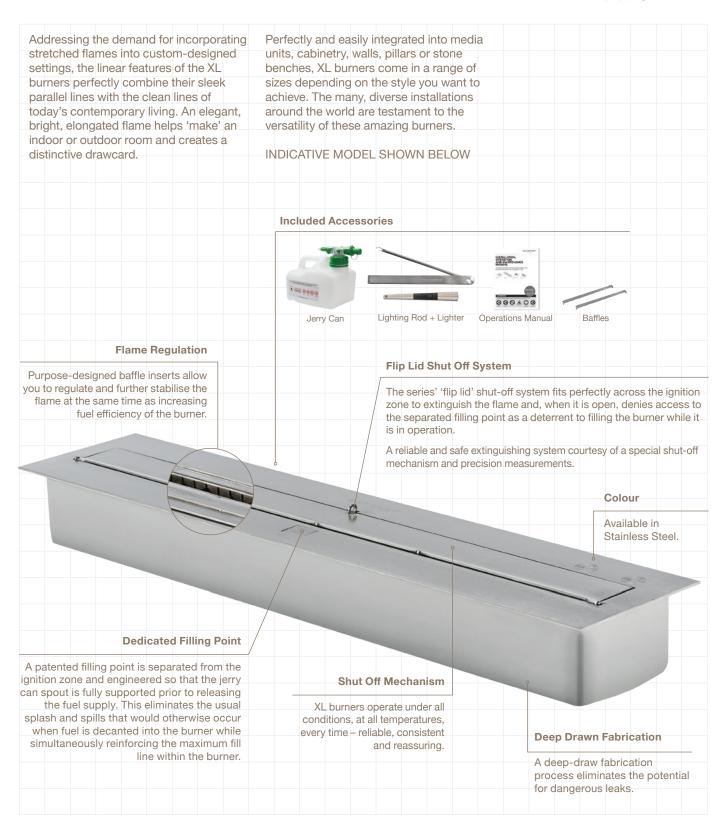

LAME

# CURVE 120 22cm 59.5cm 121cm 121cm

# FIRE INSERT OPTIONS:

- BIOFUEL Eco-friendly, 100% heat-efficient and clean burning, which means no smoke so you don't need a chimney or a consent.
- GAS (Natural or LPG) We offer a gas insert option (through a third party).
- ELECTRIC Just for looks, but what stunningly beautiful looks.
- WOOD Suitable for rural areas, check with your local council for consent requirements.

GUARANTEE

• Colour: Black

and ceiling slope.

• Thickness: 4mm

**MATERIALS** 

Full money back 5 year guarantee on any faulty product.

Flue can be customised to various lengths

360 degree rotation system.

• Material: Cold rolled steel

# **VISIT OUR STORE**

18 Barrys Point Road Takapuana Auckland

# **CONTACT US**

0800 468 836 sales@nakedflame.nz nakedflame.nz







# **VISIT OUR STORE**

18 Barrys Point Road Takapuana Auckland

# **CONTACT US**

0800 468 836 sales@nakedflame.nz nakedflame.nz





SIDE VIEW



# **VISIT OUR STORE**

18 Barrys Point Road Takapuana Auckland

# **CONTACT US**

0800 468 836 sales@nakedflame.nz nakedflame.nz