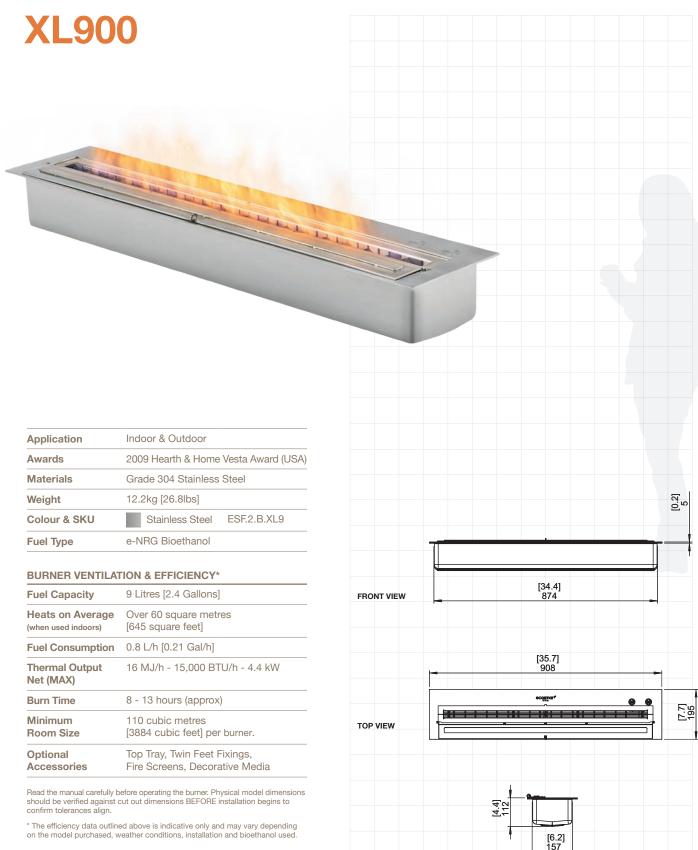

h means no smoke so you don't need a chimney or a consent.
- GAS (Natural or LPG) We offer a gas insert option (through a third party).
- ELECTRIC Just for looks, but what stunningly beautiful looks.
- WOOD Suitable for rural areas, check with your local council for consent requirements.

GUARANTEE

• Colour: Black

and ceiling slope.

• Thickness: 4mm

**MATERIALS** 

Full money back 5 year guarantee on any faulty product.

Flue can be customised to various lengths

360 degree rotation system.

• Material: Cold rolled steel

# **VISIT OUR STORE**

18 Barrys Point Road Takapuana Auckland

# **CONTACT US**

0800 468 836 sales@nakedflame.nz nakedflame.nz







# **VISIT OUR STORE**

18 Barrys Point Road Takapuana Auckland

# **CONTACT US**

0800 468 836 sales@nakedflame.nz nakedflame.nz





SIDE VIEW



# **VISIT OUR STORE**

18 Barrys Point Road Takapuana Auckland

# **CONTACT US**

0800 468 836 sales@nakedflame.nz nakedflame.nz