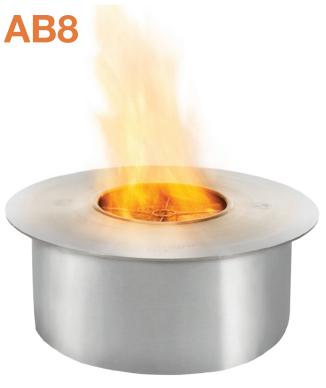

#### **CONTACT US**

0800 468 836 sales@nakedflame.nz nakedflame.nz

| Application  | Indoor & Outdoor            |
|--------------|-----------------------------|
| Materials    | Grade 304 Stainless Steel   |
| Weight       | 5.9kg [13lbs]               |
| Colour & SKU | Stainless Steel ESF.2.B.AB8 |
| Fuel Type    | e-NRG Bioethanol            |
|              |                             |

# **BURNER VENTILATION & EFFICIENCY\***

| Fuel Capacity                        | 8 Litres [2.1 Gallons]                                         |
|--------------------------------------|----------------------------------------------------------------|
| Heats on Average (when used indoors) | Over 60 square metres<br>[645 square feet]                     |
| <b>Fuel Consumption</b>              | 1.1 L/h [0.29 Gal/h]                                           |
| Thermal Output<br>Net (MAX)          | 21.56 MJ/h - 20,433 BTU/h - 5.99 kW                            |
| Burn Time                            | 7 - 11 hours (approx)                                          |
| Minimum Room<br>Size                 | 116 cubic metres<br>[4096 cubic feet] per fireplace.           |
| Optional<br>Accessories              | Twin Feet Fixings, Fire Screens,<br>Top Tray, Decorative Media |