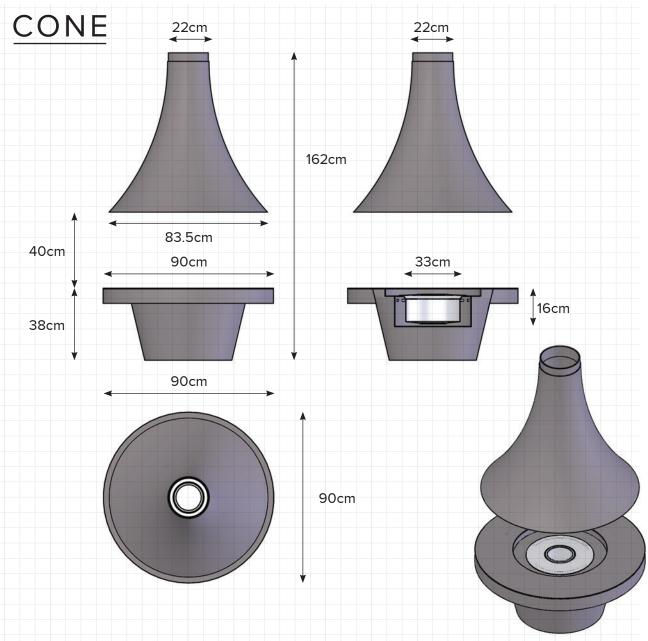

360 degree rotation system.

Flue can be customised to various lengths and ceiling slope.

## **MATERIALS**

- Material: Cold rolled steel
- Thickness: 4mm
- Colour: Black

Read the manual carefully before operating the burner. Physical model dimensions should be verified against cut out dimensions BEFORE installation begins to confirm tolerances align.

<sup>\*</sup> The efficiency data outlined above is indicative only and may vary depending on the model purchased, weather conditions, installation and bioethanol used.