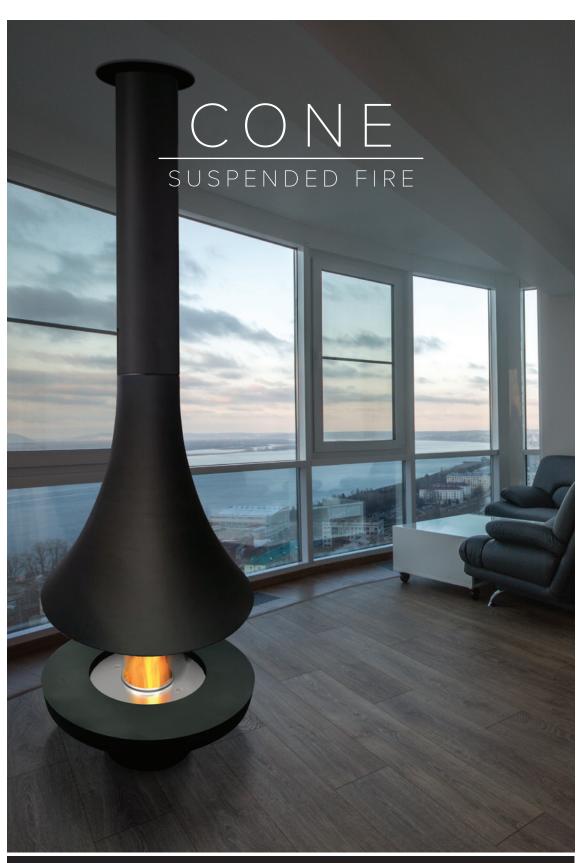

NAKED FLAME

360 degree rotation system.

Flue can be customised to various lengths and ceiling slope.

## **MATERIALS**

- Material: Cold rolled steel
- Thickness: 4mm
- Colour: Black