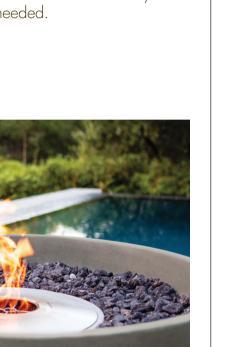

Urth's sunken Urth's sunken flame sits below the lip of the firebowl and is cradled by a built-in shelf which also serves to support the included glass charcoal. At 33.5" (850mm) in diameter, Urth is light enough to be easily repositioned as needed. For ultimate flexibility, residential and commercial users alike gravitate towards our bioethanol or propane fuel options because neither require hard utility connections. This makes them incredibly simple to relocate as needed.