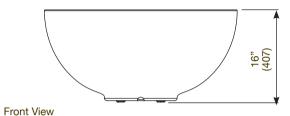

Urth's sunken Urth's sunken flame sits below the lip of the firebowl and is cradled by a built-in shelf which also serves to support the included glass charcoal. At 33.5" (850mm) in diameter, Urth is light enough to be easily repositioned as needed. For ultimate flexibility, residential and commercial users alike gravitate towards our bioethanol or propane fuel options because neither require hard utility connections. This makes them incredibly simple to relocate as needed.