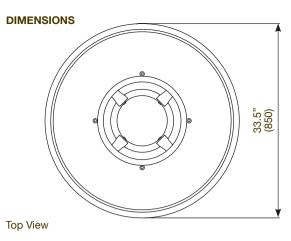

Urth's sunken Urth's sunken flame sits below the lip of the firebowl and is cradled by a built-in shelf which also serves to support the included glass charcoal. At 33.5" (850mm) in diameter, Urth is light enough to be easily repositioned as needed. For ultimate flexibility, residential and commercial users alike gravitate towards our bioethanol or propane fuel options because neither require hard utility connections. This makes them incredibly simple to relocate as needed.