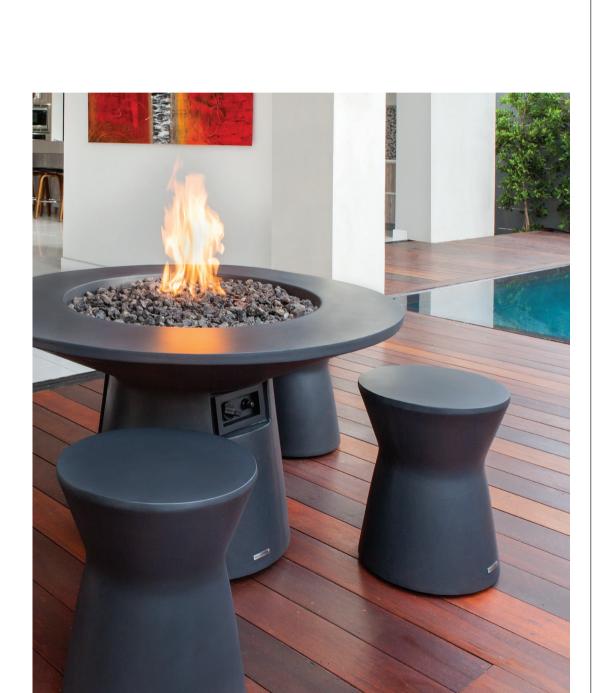

Pivot is versatile, doubling as either a standalone side table or trendy stool. Pivot perfectly complements the matching Mesa or seamlessly integrates with any fire in our collection.

Manufactured from a proprietary Fluid Concrete Technology, Pivot is light for easy mobility, but heavy enough for commercial use on a pool deck, balcony, or other amenity space. Pivot features height adjustable articulating feet for stability on nearly any surface.