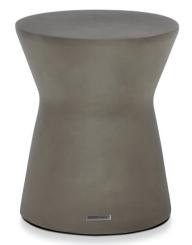

Pivot is versatile, doubling as either a standalone side table or trendy stool. Pivot perfectly complements the matching Mesa or seamlessly integrates with any fire in our collection.

Manufactured from a proprietary Fluid Concrete Technology, Pivot is light for easy mobility, but heavy enough for commercial use on a pool deck, balcony, or other amenity space. Pivot features height adjustable articulating feet for stability on nearly any surface.