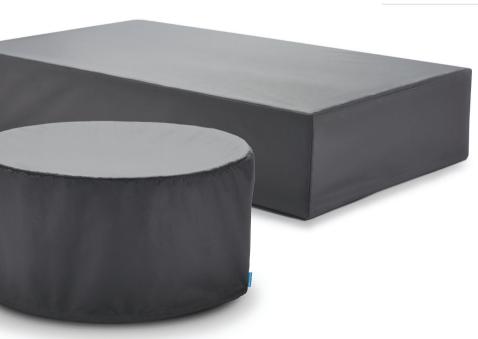

Heavy duty protective covers made of UV coated, stain resistant and water resistant, high quality Oxford fabric (polyester) are available for all units to keep off dust, water and other debris - and to protect your investment while not in use.

## **MATERIALS**

Tailored heavy duty Steeple Gray oxford fabric (polyester) with hand stitched brand identifier.